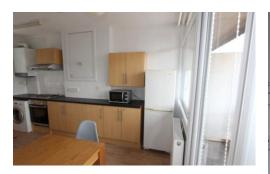

A spacious room in a shared apartment, located in Hitchin's town centre - just a 10 minute walk from the train station. The room comes furnished, including a bed/mattress, wardrobe, bedside table and additional storage. The apartment has a modern shared bathroom and kitchen, with a balcony overlooking St Mary's Church. All bills are included in the rent - gas, electric, water, high speed internet and regular communal area cleaning. Available 22 May 2024.