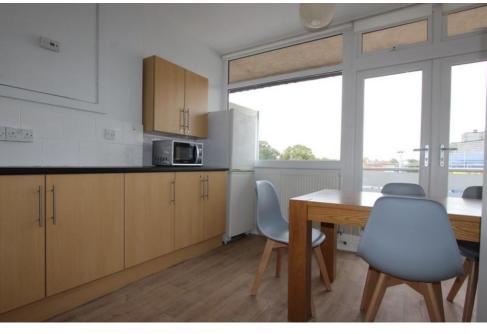

A spacious room in a shared apartment, located in Hitchin's town centre - just a 10 minute walk from the train station. The room comes furnished, including a bed/mattress, wardrobe, bedside table and additional storage. The apartment has a modern shared bathroom and kitchen, with a balcony overlooking St Mary's Church. All bills are included in the rent - gas, electric, water, high speed internet and regular communal area cleaning. Available 22 May 2024.