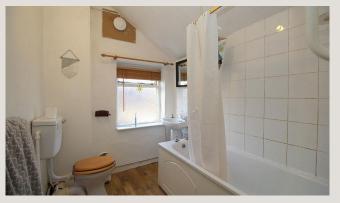

#### **Bathroom** 2.42m (7'11) x 1.98m (6'6)

Three piece bathroom with shower over the bath. Smart tiling completes the look.