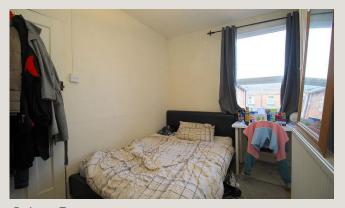

**Bedroom Two** 3.66m (12'0) x 2.53m (8'4) Fully furnished and well proportioned double bedroom overlooking the rear garden with cupboard over the stairs. Neutrality decorated with wood effect laminate flooring.