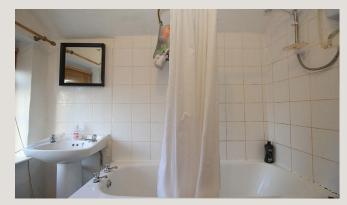

#### **Bathroom** 2.42m (7'11) x 1.98m (6'6)

Three piece bathroom with shower over the bath. Smart tiling completes the look.