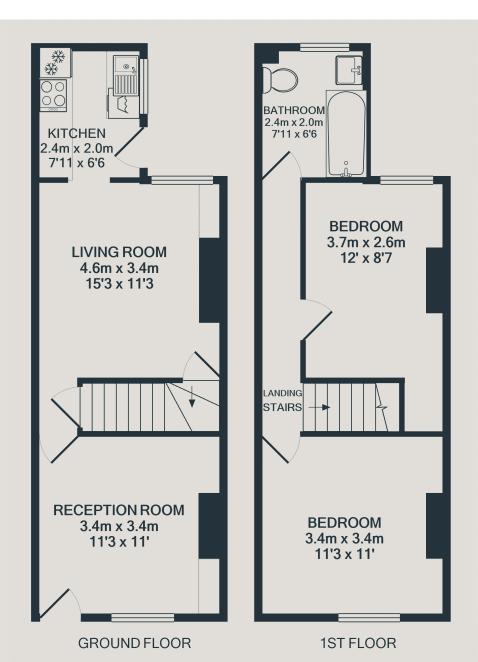

#### **Reception** 3.43m (11'3) x 3.35m (11')

Situated at the front of the house this good sized room has wood effect laminate flooring making it to keep clean. Comes with dining table and chairs.

**Living Room** 4.63m (15'2) x 3.43m (11'3) A light and well decorated room with sofa and armchair. Also benefits from basement storage.

**Kitchen** 2.42m (7'11) x 1.98m (6'6) A white contemporary kitchen with all the appliances youll need. Includes sink, electric oven and hob, fridge freezer and washing machine.

**Bedroom One** 3.44m (11'3) x 3.35m (11') A large, fully furnished, double bedroom overlooking the front of the property and spanning its full width. Neutrality decorated with wood effect laminate flooring.

**Bedroom Two** 3.66m (12'0) x 2.53m (8'4) Fully furnished and well proportioned double bedroom overlooking the rear garden with cupboard over the stairs. Neutrality decorated with wood effect laminate flooring.

#### **Bathroom** 2.42m (7'11) x 1.98m (6'6)

Three piece bathroom with shower over the bath. Smart tiling completes the look.