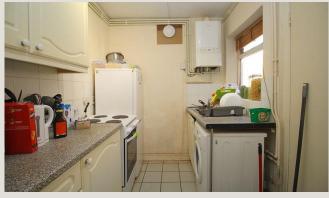

**Kitchen** 2.42m (7'11) x 1.98m (6'6) A white contemporary kitchen with all the appliances youll need. Includes sink, electric oven and hob, fridge freezer and washing machine.

**Bedroom One** 3.44m (11'3) x 3.35m (11') A large, fully furnished, double bedroom overlooking the front of the property and spanning its full width. Neutrality decorated with wood effect laminate flooring.