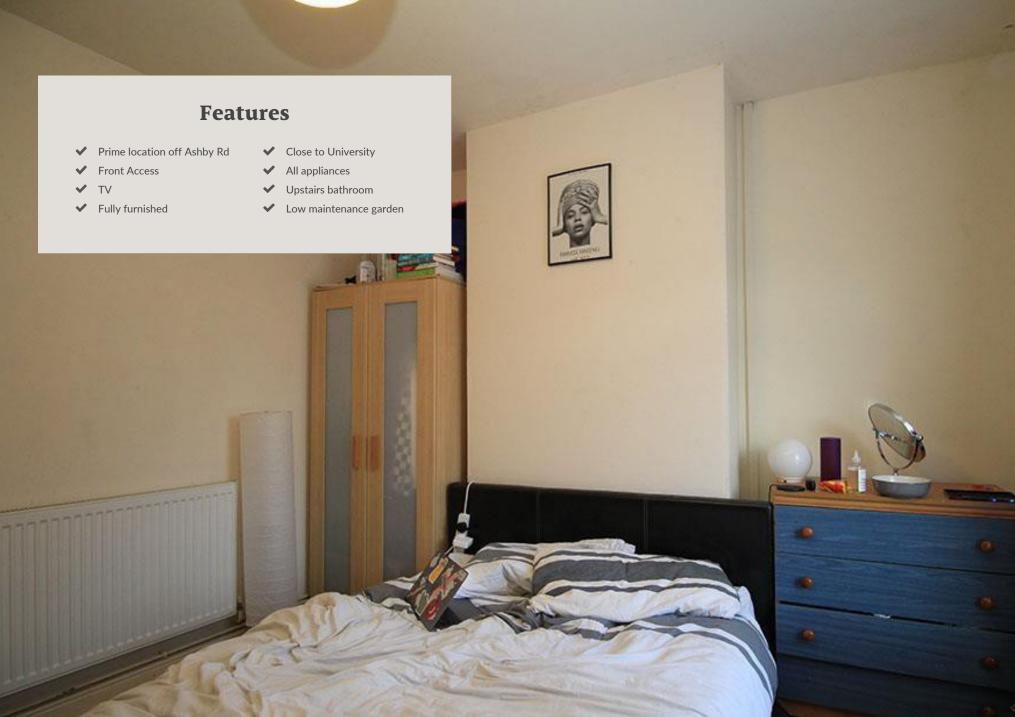

**Kitchen** 2.42m (7'11) x 1.98m (6'6) A white contemporary kitchen with all the appliances youll need. Includes sink, electric oven and hob, fridge freezer and washing machine.

**Bedroom One** 3.44m (11'3) x 3.35m (11') A large, fully furnished, double bedroom overlooking the front of the property and spanning its full width. Neutrality decorated with wood effect laminate flooring.