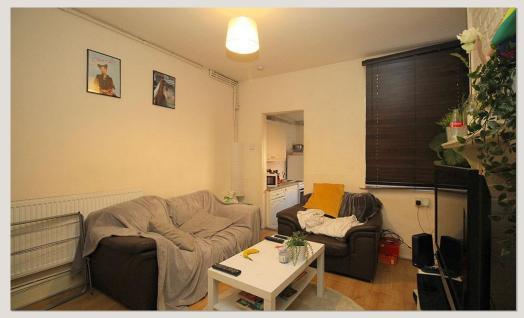

#### **Reception** 3.43m (11'3) x 3.35m (11')

Situated at the front of the house this good sized room has wood effect laminate flooring making it to keep clean. Comes with dining table and chairs.

**Living Room** 4.63m (15'2) x 3.43m (11'3) A light and well decorated room with sofa and armchair. Also benefits from basement storage.