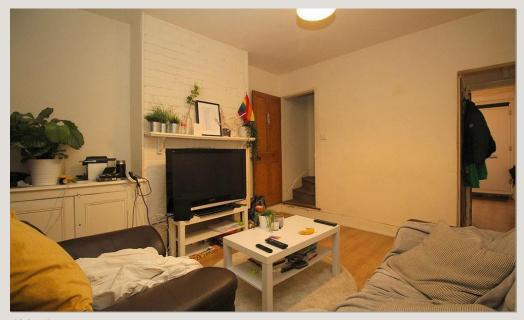

#### **Reception** 3.43m (11'3) x 3.35m (11')

Situated at the front of the house this good sized room has wood effect laminate flooring making it to keep clean. Comes with dining table and chairs.

**Living Room** 4.63m (15'2) x 3.43m (11'3) A light and well decorated room with sofa and armchair. Also benefits from basement storage.

**Kitchen** 2.42m (7'11) x 1.98m (6'6) A white contemporary kitchen with all the appliances youll need. Includes sink, electric oven and hob, fridge freezer and washing machine.

**Bedroom One** 3.44m (11'3) x 3.35m (11') A large, fully furnished, double bedroom overlooking the front of the property and spanning its full width. Neutrality decorated with wood effect laminate flooring.