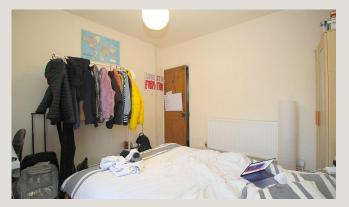

**Bedroom Two** 3.66m (12'0) x 2.53m (8'4) Fully furnished and well proportioned double bedroom overlooking the rear garden with cupboard over the stairs. Neutrality decorated with wood effect laminate flooring.