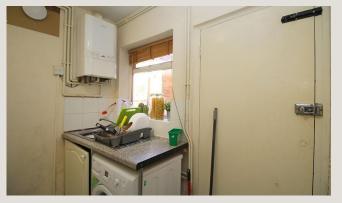

**Kitchen** 2.42m (7'11) x 1.98m (6'6) A white contemporary kitchen with all the appliances youll need. Includes sink, electric oven and hob, fridge freezer and washing machine.

**Bedroom One** 3.44m (11'3) x 3.35m (11') A large, fully furnished, double bedroom overlooking the front of the property and spanning its full width. Neutrality decorated with wood effect laminate flooring.