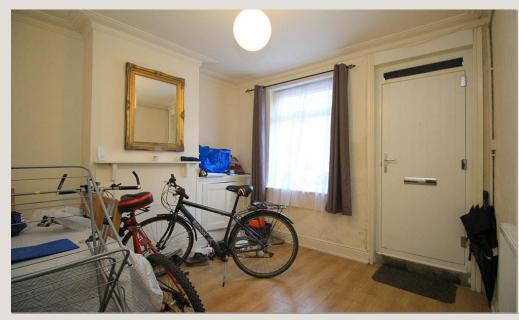

**Bedroom Two** 3.66m (12'0) x 2.53m (8'4) Fully furnished and well proportioned double bedroom overlooking the rear garden with cupboard over the stairs. Neutrality decorated with wood effect laminate flooring.