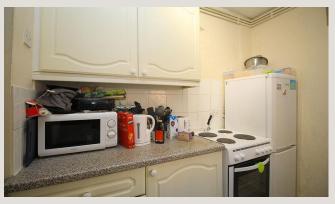

**Kitchen** 2.42m (7'11) x 1.98m (6'6) A white contemporary kitchen with all the appliances youll need. Includes sink, electric oven and hob, fridge freezer and washing machine.

**Bedroom One** 3.44m (11'3) x 3.35m (11') A large, fully furnished, double bedroom overlooking the front of the property and spanning its full width. Neutrality decorated with wood effect laminate flooring.