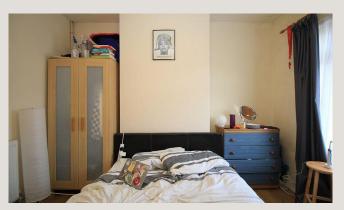

**Kitchen** 2.42m (7'11) x 1.98m (6'6) A white contemporary kitchen with all the appliances youll need. Includes sink, electric oven and hob, fridge freezer and washing machine.

**Bedroom One** 3.44m (11'3) x 3.35m (11') A large, fully furnished, double bedroom overlooking the front of the property and spanning its full width. Neutrality decorated with wood effect laminate flooring.