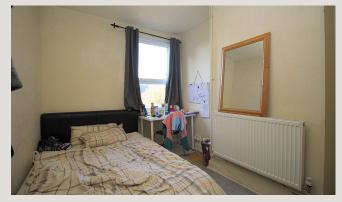

**Bedroom Two** 3.66m (12'0) x 2.53m (8'4) Fully furnished and well proportioned double bedroom overlooking the rear garden with cupboard over the stairs. Neutrality decorated with wood effect laminate flooring.