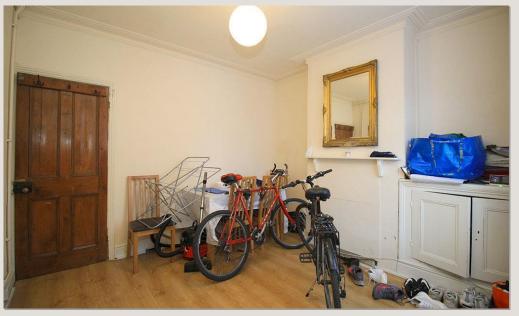

**Kitchen** 2.42m (7'11) x 1.98m (6'6) A white contemporary kitchen with all the appliances youll need. Includes sink, electric oven and hob, fridge freezer and washing machine.

**Bedroom One** 3.44m (11'3) x 3.35m (11') A large, fully furnished, double bedroom overlooking the front of the property and spanning its full width. Neutrality decorated with wood effect laminate flooring.

**Bedroom Two** 3.66m (12'0) x 2.53m (8'4) Fully furnished and well proportioned double bedroom overlooking the rear garden with cupboard over the stairs. Neutrality decorated with wood effect laminate flooring.