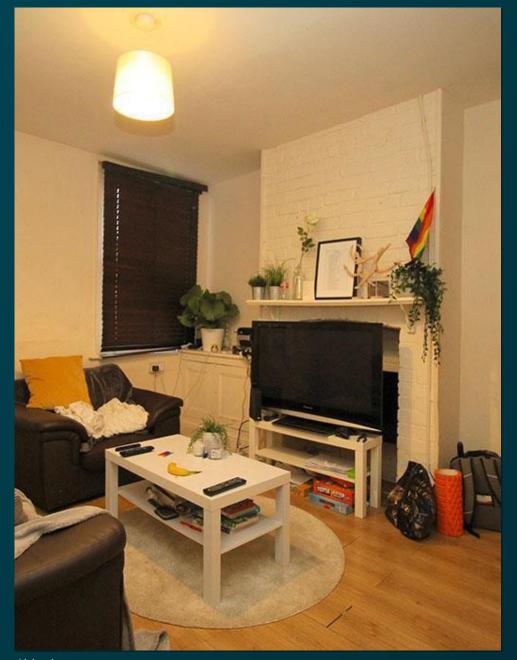

#### **Reception** 3.43m (11'3) x 3.35m (11')

Situated at the front of the house this good sized room has wood effect laminate flooring making it to keep clean. Comes with dining table and chairs.

**Living Room** 4.63m (15'2) x 3.43m (11'3) A light and well decorated room with sofa and armchair. Also benefits from basement storage.