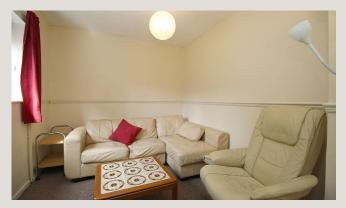

**Lounge** 3.24m (10'8) x 2.66m (8'9) Spacious lounge with flat screen TV, oversized sofa and armchairs. Opens to the kitchen making this a great social space.

Living Area

Bedroom One

Living Area

Living Area

Bedroom One

Bedroom One

Bedroom One

Bedroom One