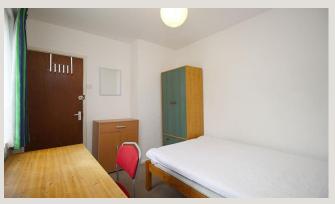

#### Four bedrooms

All the bedrooms in this house are good sized rooms Situated on the first floor. A contemporary fully furnished with beds, side tables, desks, chairs, wardrobes and chest of drawers. The rooms are decorated in a neutral style, all of which are double glazed and centrally heated.