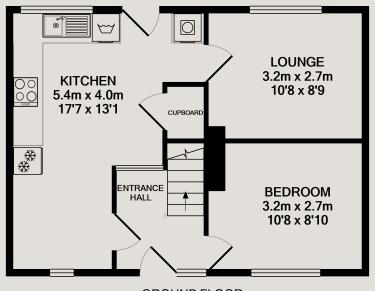

### Kitchen 5.46m (17'11) x 4.03m (13'3)

Great kitchen complete with all the appliances you need are included and both a breakfast bar and dining area.

**Lounge** 3.24m (10'8) x 2.66m (8'9) Spacious lounge with flat screen TV, oversized sofa and armchairs. Opens to the kitchen making this a great social space.