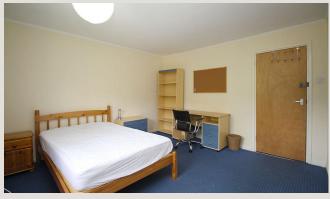

#### Four bedrooms

All the bedrooms in this house are good sized rooms Situated on the first floor. A contemporary fully furnished with beds, side tables, desks, chairs, wardrobes and chest of drawers. The rooms are decorated in a neutral style, all of which are double glazed and centrally heated.

Living Area

Bedroom One

Living Area

Living Area

Bedroom One

Bedroom One

Bedroom One

Bedroom One

Bedroom Two

Bedroom Two

Bedroom Three

Bedroom Two

Bedroom Three

Bedroom Four

Bedroom Two

Bedroom Three

Bedroom Four

Bathroom

Bathroom

Bathroom

Water Closet

Landing

Garden Area

Entrance hall