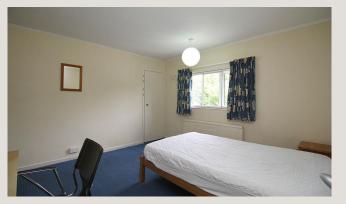

#### Four bedrooms

All the bedrooms in this house are good sized rooms Situated on the first floor. A contemporary fully furnished with beds, side tables, desks, chairs, wardrobes and chest of drawers. The rooms are decorated in a neutral style, all of which are double glazed and centrally heated.

Living Area

Bedroom One

Living Area

Living Area

Bedroom One

Bedroom One

Bedroom One

Bedroom One

Bedroom Two

Bedroom Two

Bedroom Three

Bedroom Two

Bedroom Three

Bedroom Four

Bedroom Two

Bedroom Three