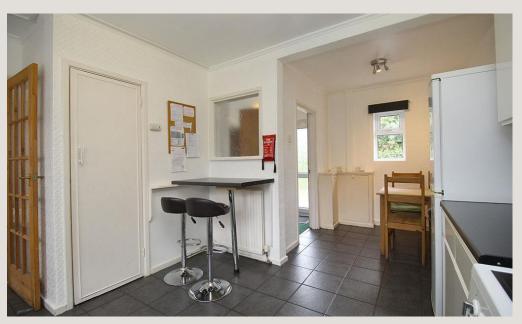

### Kitchen 5.46m (17'11) x 4.03m (13'3)

Great kitchen complete with all the appliances you need are included and both a breakfast bar and dining area.