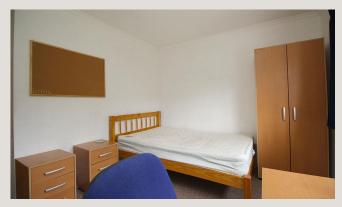

#### Four bedrooms

All the bedrooms in this house are good sized rooms Situated on the first floor. A contemporary fully furnished with beds, side tables, desks, chairs, wardrobes and chest of drawers. The rooms are decorated in a neutral style, all of which are double glazed and centrally heated.

Living Area

Bedroom One

Living Area

Living Area

Bedroom One

Bedroom One

Bedroom One

Bedroom One

Bedroom Two

Bedroom Two

Bedroom Three

Bedroom Two

Bedroom Three

Bedroom Four

Bedroom Two

Bedroom Three