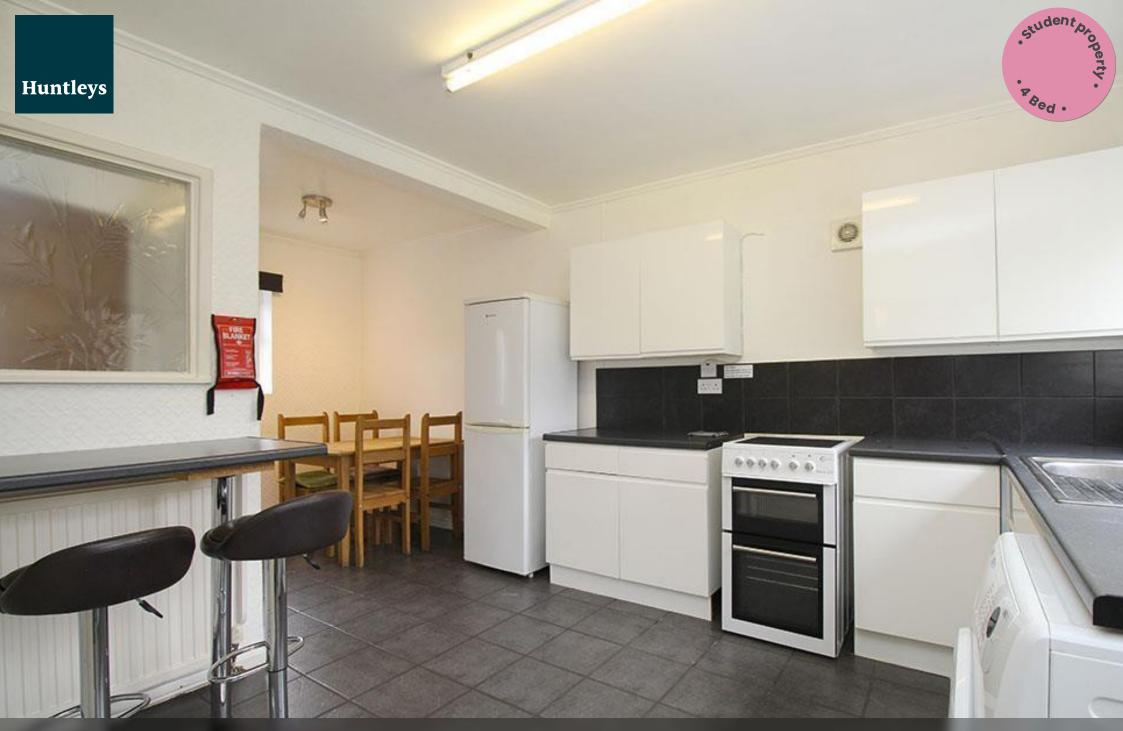

### Kitchen 5.46m (17'11) x 4.03m (13'3)

Great kitchen complete with all the appliances you need are included and both a breakfast bar and dining area.