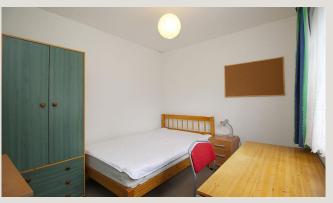

#### Four bedrooms

All the bedrooms in this house are good sized rooms Situated on the first floor. A contemporary fully furnished with beds, side tables, desks, chairs, wardrobes and chest of drawers. The rooms are decorated in a neutral style, all of which are double glazed and centrally heated.