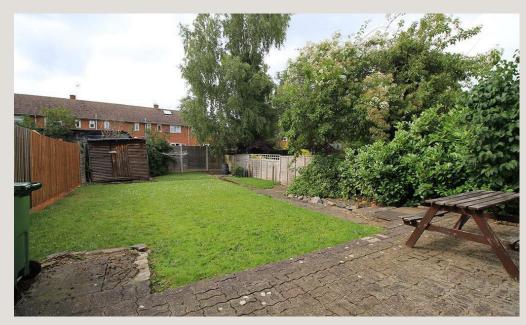

#### Garden

Rear garden has lawn, patio area, picnic bench and lockable bike shed.