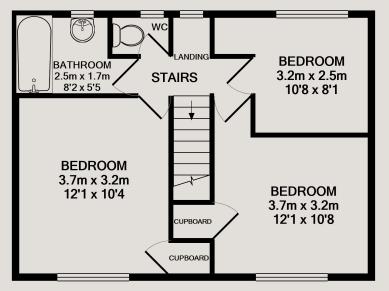

#### Four bedrooms

All the bedrooms in this house are good sized rooms Situated on the first floor. A contemporary fully furnished with beds, side tables, desks, chairs, wardrobes and chest of drawers. The rooms are decorated in a neutral style, all of which are double glazed and centrally heated.

#### Toilet

There is a separate upstairs toilet for your convenience.

#### Bathroom 2.5m (8'2) x 1.66m (5'5)

bathroom suite complete with electric shower over the bath.

**1ST FLOOR** 