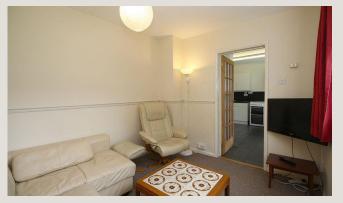

**Lounge** 3.24m (10'8) x 2.66m (8'9) Spacious lounge with flat screen TV, oversized sofa and armchairs. Opens to the kitchen making this a great social space.

Living Area

Bedroom One

Living Area

Living Area

Bedroom One

Bedroom One

Bedroom One

Bedroom One