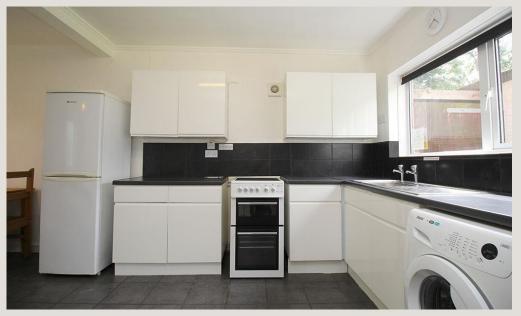

### Kitchen 5.46m (17'11) x 4.03m (13'3)

Great kitchen complete with all the appliances you need are included and both a breakfast bar and dining area.