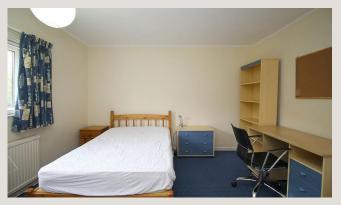

#### Four bedrooms

All the bedrooms in this house are good sized rooms Situated on the first floor. A contemporary fully furnished with beds, side tables, desks, chairs, wardrobes and chest of drawers. The rooms are decorated in a neutral style, all of which are double glazed and centrally heated.

Living Area

Bedroom One

Living Area

Living Area

Bedroom One

Bedroom One

Bedroom One

Bedroom One