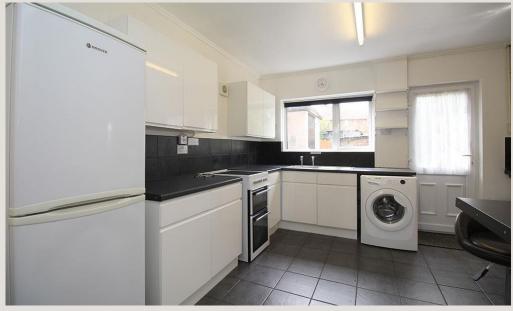

### Kitchen 5.46m (17'11) x 4.03m (13'3)

Great kitchen complete with all the appliances you need are included and both a breakfast bar and dining area.

#### Heating

Gas fired central heating.

Front of House

Kitchen

Kitchen

Kitchen / Dining Area