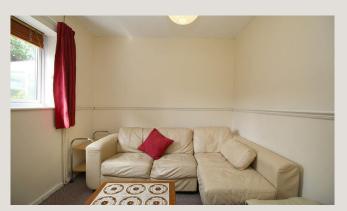

**Lounge** 3.24m (10'8) x 2.66m (8'9) Spacious lounge with flat screen TV, oversized sofa and armchairs. Opens to the kitchen making this a great social space.

Living Area

Bedroom One

Living Area

Living Area

Bedroom One

Bedroom One

Bedroom One

Bedroom One