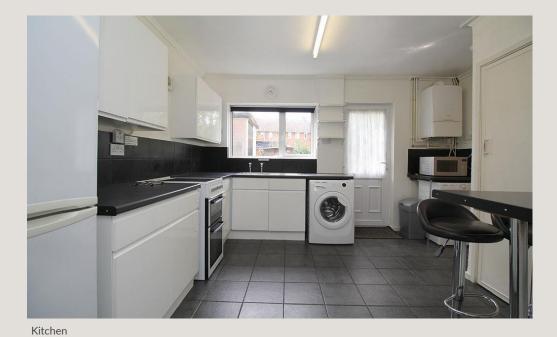

### Kitchen 5.46m (17'11) x 4.03m (13'3)

Great kitchen complete with all the appliances you need are included and both a breakfast bar and dining area.