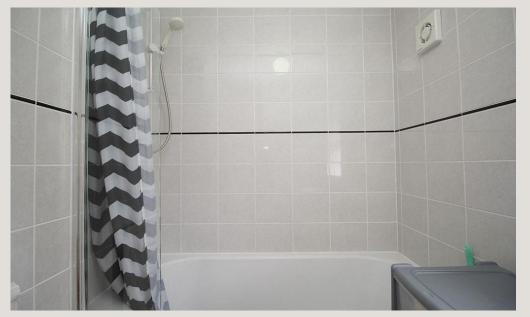

#### Bathroom 2.5m (8'2) x 1.66m (5'5)

bathroom suite complete with electric shower over the bath.