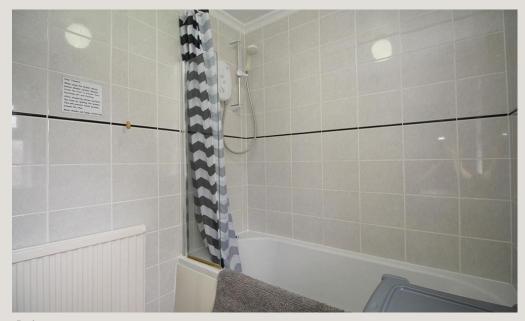

#### Bathroom 2.5m (8'2) x 1.66m (5'5)

bathroom suite complete with electric shower over the bath.

#### Heating

Gas fired central heating.

Front of House

Kitchen

Kitchen

Kitchen / Dining Area