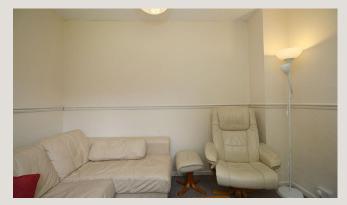

**Lounge** 3.24m (10'8) x 2.66m (8'9) Spacious lounge with flat screen TV, oversized sofa and armchairs. Opens to the kitchen making this a great social space.

Living Area

Bedroom One

Living Area

Living Area

Bedroom One

Bedroom One

Bedroom One

Bedroom One