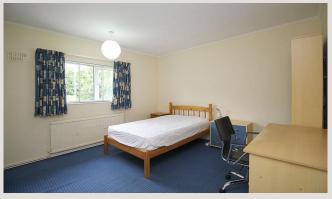

#### Four bedrooms

All the bedrooms in this house are good sized rooms Situated on the first floor. A contemporary fully furnished with beds, side tables, desks, chairs, wardrobes and chest of drawers. The rooms are decorated in a neutral style, all of which are double glazed and centrally heated.

Living Area

Bedroom One

Living Area

Living Area

Bedroom One

Bedroom One

Bedroom One

Bedroom One

Bedroom Two

Bedroom Two

Bedroom Three

Bedroom Two

Bedroom Three

Bedroom Four

Bedroom Two

Bedroom Three