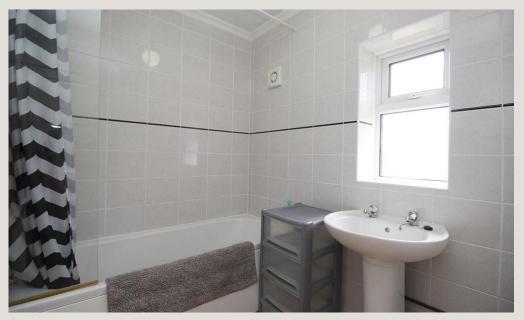

#### Bathroom 2.5m (8'2) x 1.66m (5'5)

bathroom suite complete with electric shower over the bath.