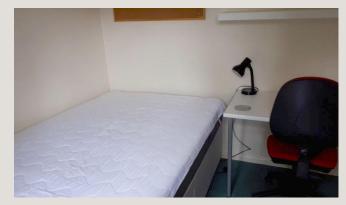

#### Four bedrooms

All the bedrooms in this house are good sized rooms Situated on the first floor. A contemporary fully furnished with beds, side tables, desks, chairs, wardrobes and chest of drawers. The rooms are decorated in a neutral style, all of which are double glazed and centrally heated.