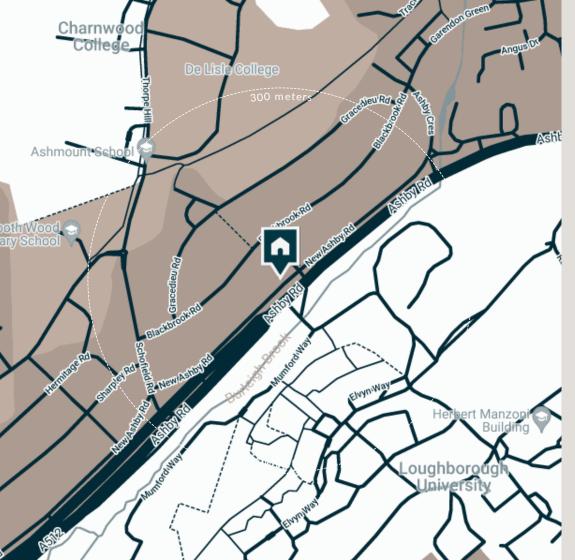

## New Ashby Road, Loughborough, LE11 4ET

\* 50% DISCOUNT ON SUMMER RENT FOR JULY & AUGUST \* Spacious student property fully furnished, including flat screen TV. Open plan kitchen with breakfast bar and all kitchen appliances, including tumble dryer. Four double bedrooms. Private garden to the rear with picnic bench & lockable bike shed. Off street parking. The property is just 50 metres from University campus entrance.

## **Primary School**

| Booth Wood Primary Sch      | 0.2 mi. |
|-----------------------------|---------|
| Thorpe Acre Junior Sch      | 0.3 mi. |
| Ashmount Sch                | 0.3 mi. |
| Loughborough CE Primary Sch | 0.8 mi. |
| Holywell Primary Sch        | 0.8 mi. |

### Gyms

| Loughborough Sport            | 0.4 mi. |
|-------------------------------|---------|
| Burleigh Springs Leisure Club | 0.4 mi. |
| Loughborough University Pool  | 0.5 mi. |
| Radmoor Centre                | 0.6 mi. |
| Holywell Fitness Centre       | 0.7 mi. |

## **Nursery Schools**

| Loughborough Campus Nursery | 0.3 mi. |
|-----------------------------|---------|
| Little House Day Nursery    | 0.4 mi. |
| Charnwood College Playgroup | 0.4 mi. |
| Kingscliffe Day Nursery     | 0.8 mi. |
| Busy Bees in Loughborough   | 0.9 mi. |

## **High School**

| De Lisle Catholic Science College | 0.2 mi. |
|-----------------------------------|---------|
| The Garendon High Sch             | 0.3 mi. |
| Ashmount Sch                      | 0.3 mi. |
| Charnwood College                 | 0.4 mi. |
| Lboro Uni School Of The Arts      | 0.6 mi. |