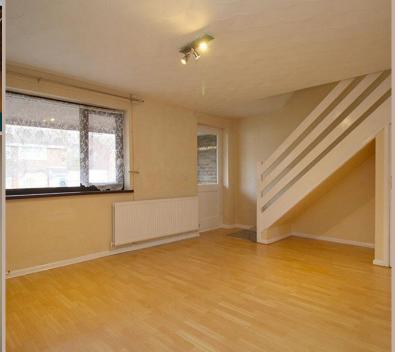

### Living room 5.2m (17'1) x 3.7m (12'2)

A spacious and light living room with practical laminated flooring and a feature electric fire. Open plan to the dining room.

# Dining room 2.9m (9'6) x 2.8m (9'2) Open plan to the lounge with a glazed doors affording views of the garden and access to the conservatory.