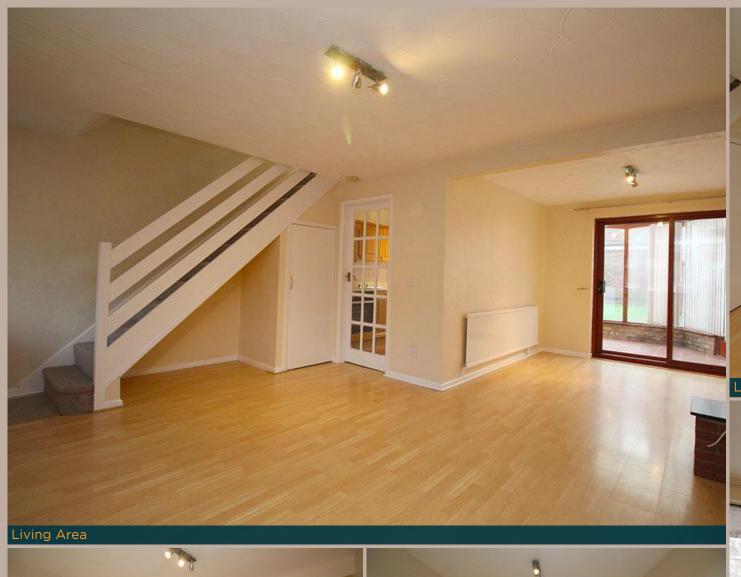

### Living room 5.2m (17'1) x 3.7m (12'2)

A spacious and light living room with practical laminated flooring and a feature electric fire. Open plan to the dining room.

# Dining room 2.9m (9'6) x 2.8m (9'2) Open plan to the lounge with a glazed doors affording views of the garden and access to the conservatory.