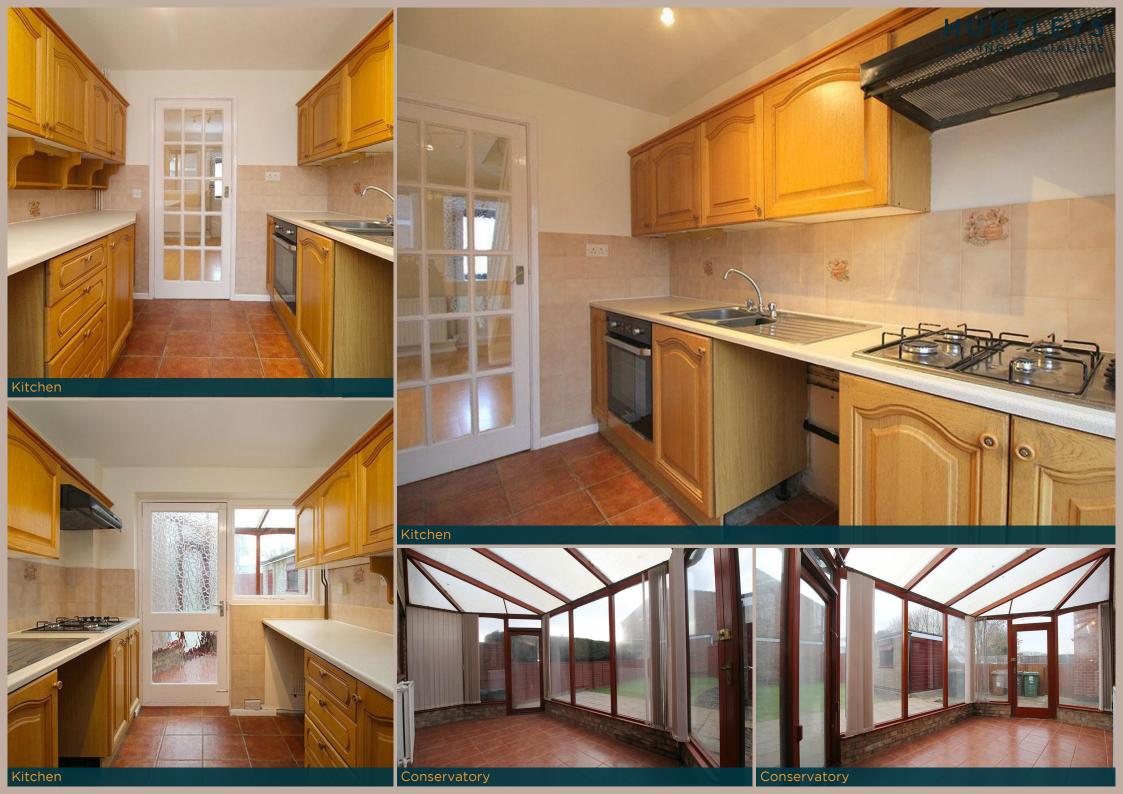

### Kitchen 2.8m (9'2) x 2.3m (7'7)

A smart traditional kitchen with wooden units and complementary worktop. Comes with electric fan assisted oven, a newly fitted gas hob with extractor hood and space for all the other appliances. This well arranged space provides a practical cooking area.

# Conservatory $4.6 \text{m} (15'1) \times 2.3 \text{m} (7'7)$ Great build quality with radiator and views of the garden. Accessed via either the kitchen or dining area.