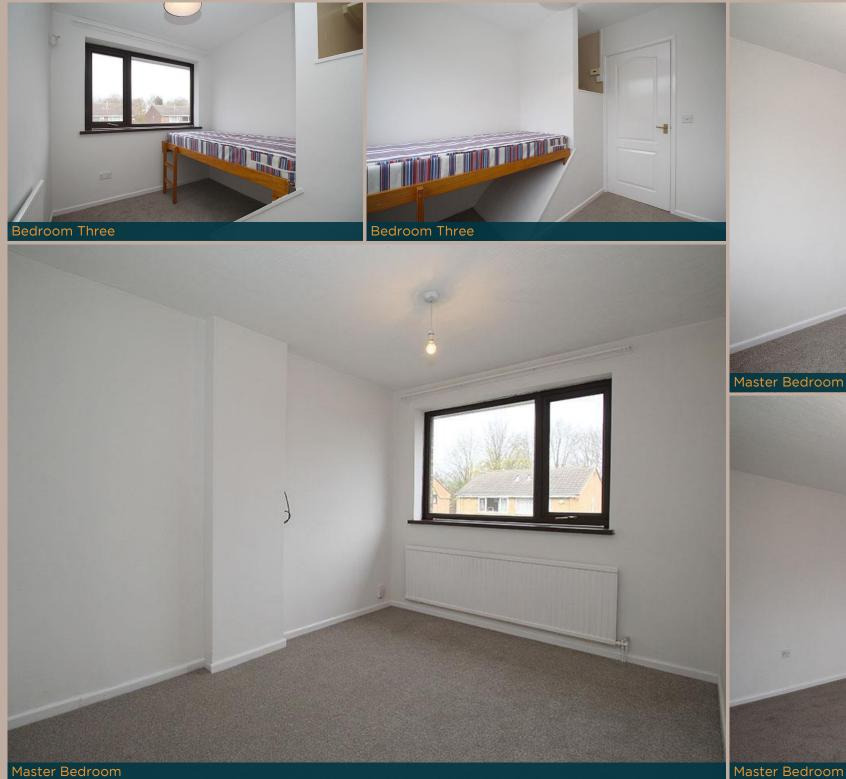

# Master bedroom $3.7 \text{m} (12'2) \times 3.4 \text{m} (11'2)$ A large double bedroom overlooking the front of the property.

# Bedroom Three 2.7m (8'10) $\times 2.3m$ (7'7) A good size single bedroom with fitted bed. There is also a cupboard for storage.

### Bedroom Two 3.4m (11'2) x 2.9m (9'6) A well proportioned double bedroom overlooking the rear garden.