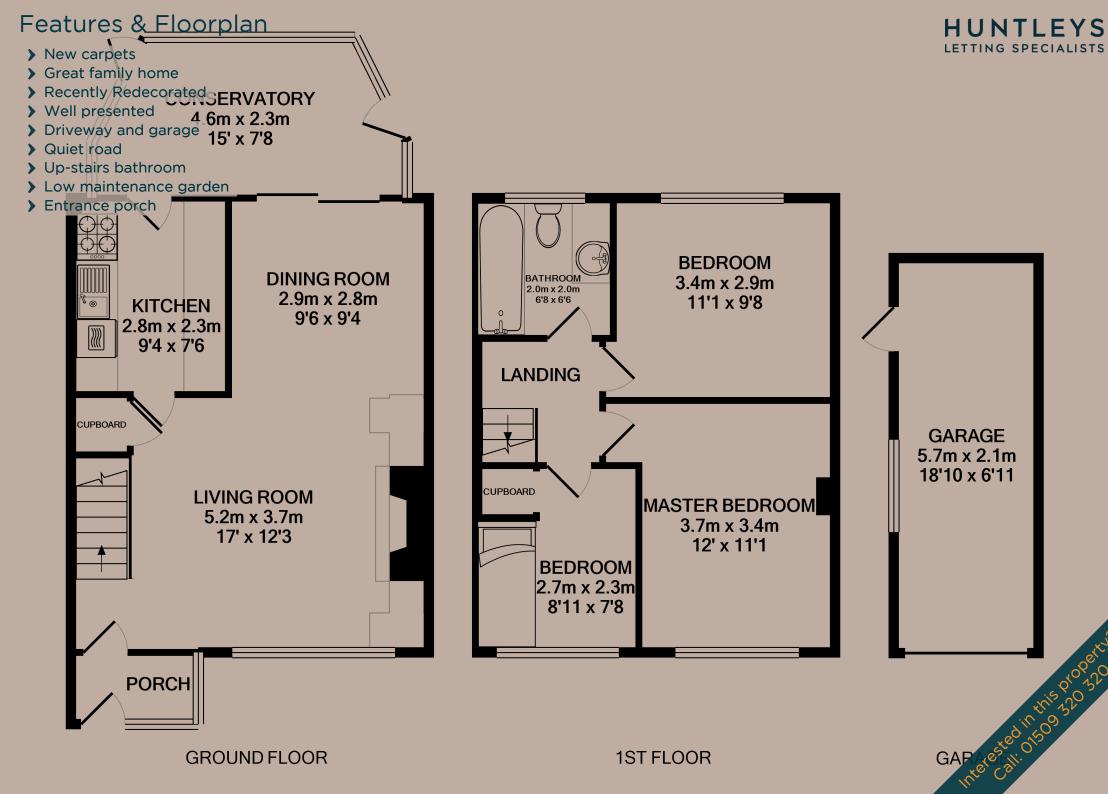

### Living room 5.2m (17'1) x 3.7m (12'2)

A spacious and light living room with practical laminated flooring and a feature electric fire. Open plan to the dining room.

### Kitchen 2.8m (9'2) x 2.3m (7'7)

A smart traditional kitchen with wooden units and complementary worktop. Comes with electric fan assisted oven, a newly fitted gas hob with extractor hood and space for all the other appliances. This well arranged space provides a practical cooking area.

# Master bedroom $3.7 \text{m} (12'2) \times 3.4 \text{m} (11'2)$ A large double bedroom overlooking the front of the property.

# Bedroom Three 2.7m (8'10) $\times 2.3m$ (7'7) A good size single bedroom with fitted bed. There is also a cupboard for storage.

# Dining room 2.9m (9'6) x 2.8m (9'2) Open plan to the lounge with a glazed doors affording views of the garden and access to the conservatory.

# Conservatory $4.6 \text{m} (15'1) \times 2.3 \text{m} (7'7)$ Great build quality with radiator and views of the garden. Accessed via either the kitchen or dining area.

### Bedroom Two 3.4m (11'2) x 2.9m (9'6) A well proportioned double bedroom overlooking the rear garden.

### Bathroom $2m (6'7) \times 2m (6'7)$ Situated on the first floor this, fully tiled, three piece family bathroom comes complete with a shower

### **Parking**

over the bath.

Parking on drive for several cars in tandem, with further space in the generous garage. Parking is also available on road, without restriction.