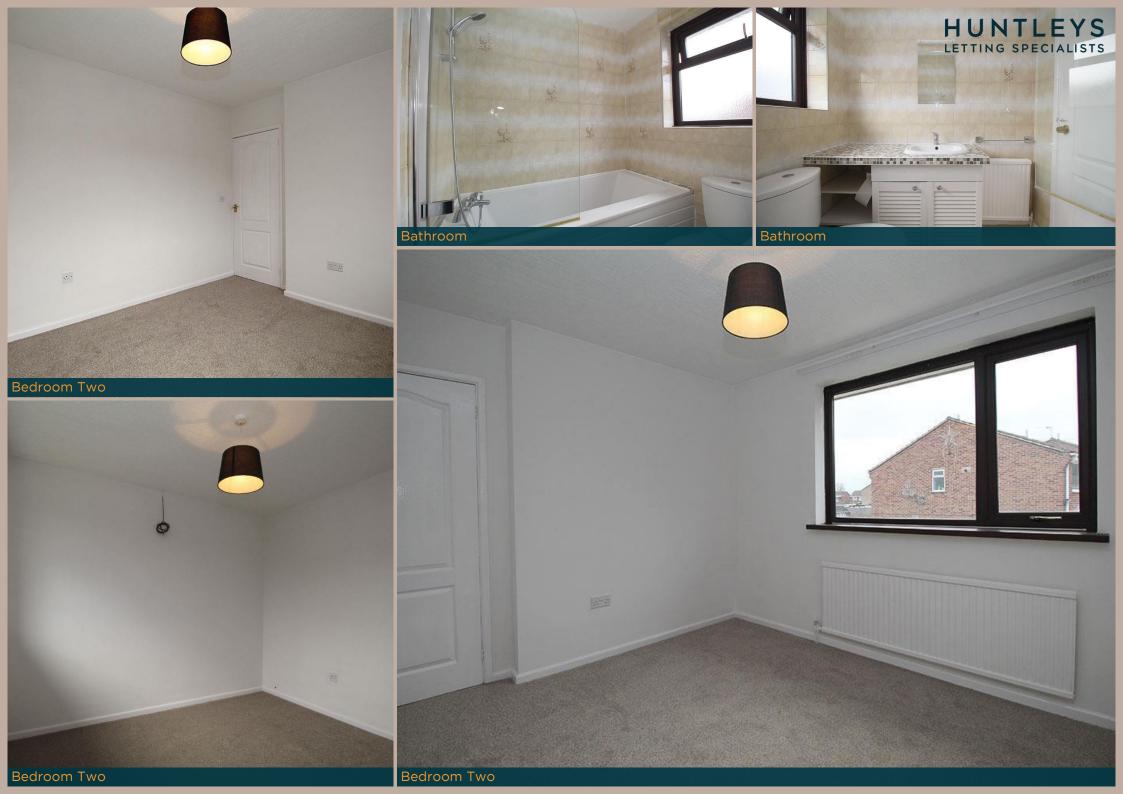

### Bedroom Two 3.4m (11'2) x 2.9m (9'6) A well proportioned double bedroom overlooking the rear garden.

### Bathroom $2m (6'7) \times 2m (6'7)$ Situated on the first floor this, fully tiled, three piece family bathroom comes complete with a shower