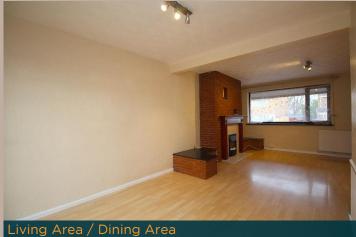

### Living room 5.2m (17'1) x 3.7m (12'2)

A spacious and light living room with practical laminated flooring and a feature electric fire. Open plan to the dining room.

# Dining room 2.9m (9'6) x 2.8m (9'2) Open plan to the lounge with a glazed doors affording views of the garden and access to the conservatory.