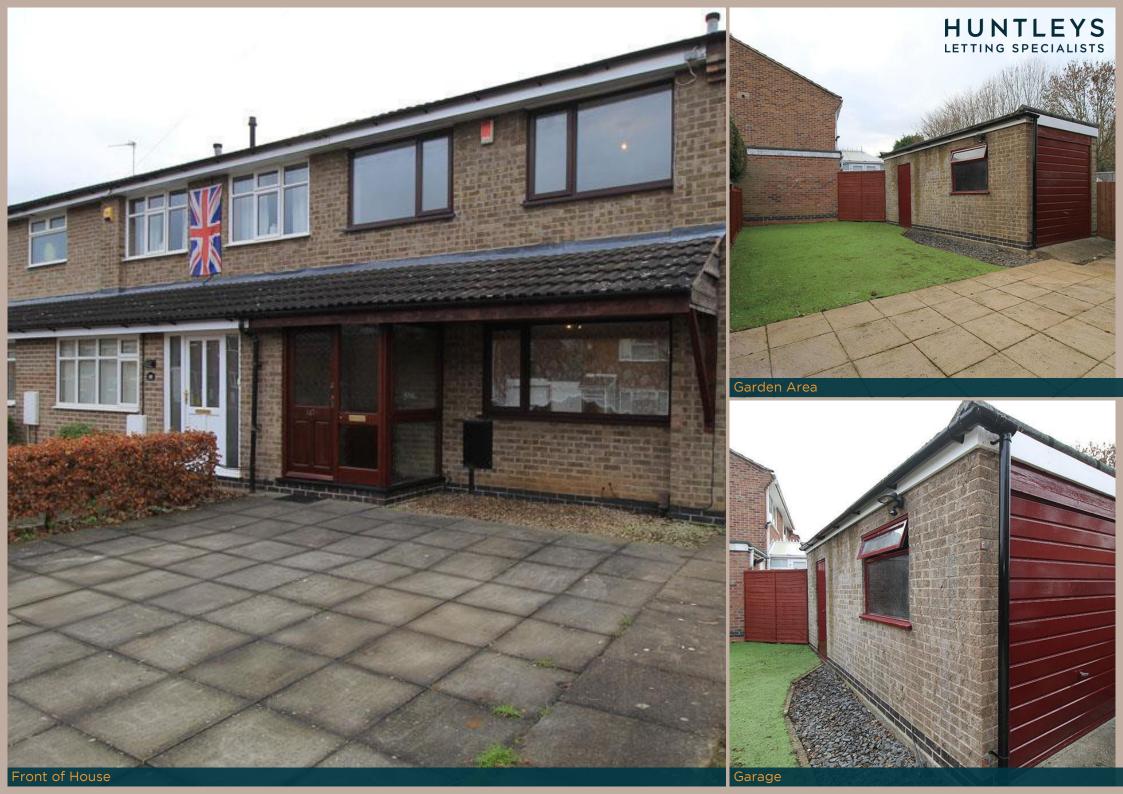

#### Garden

A well presented and low maintenance rear garden. Part paved

### **Parking**

over the bath.

Parking on drive for several cars in tandem, with further space in the generous garage. Parking is also available on road, without restriction.