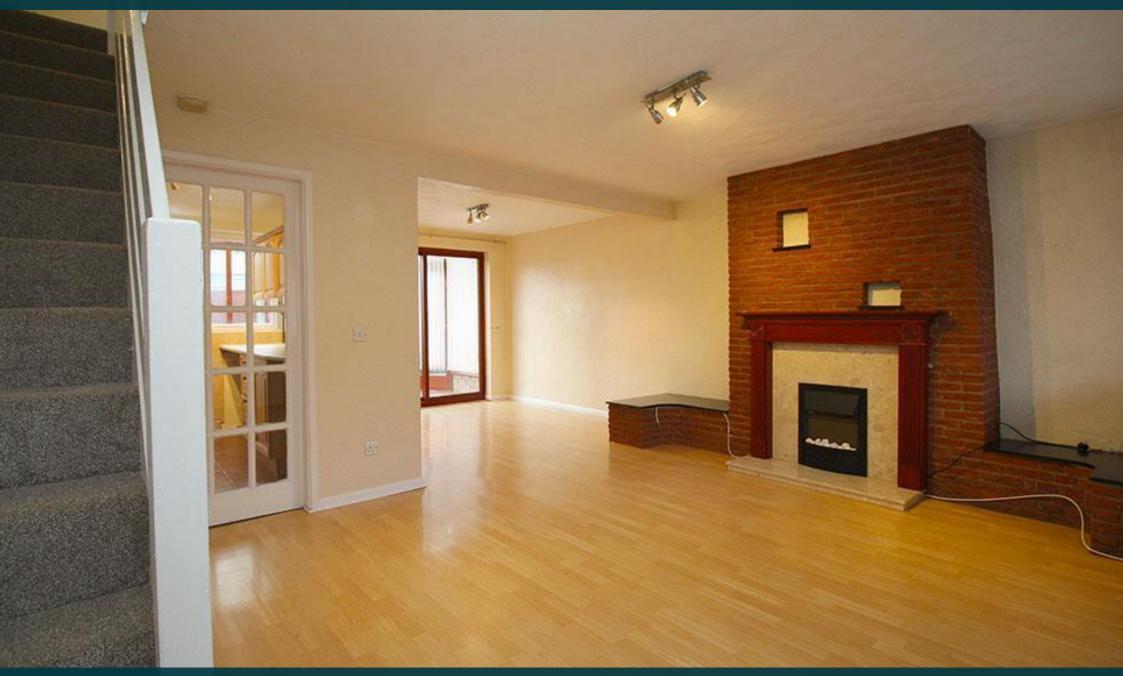

### Living room 5.2m (17'1) x 3.7m (12'2)

A spacious and light living room with practical laminated flooring and a feature electric fire. Open plan to the dining room.

# Dining room 2.9m (9'6) x 2.8m (9'2) Open plan to the lounge with a glazed doors affording views of the garden and access to the conservatory.