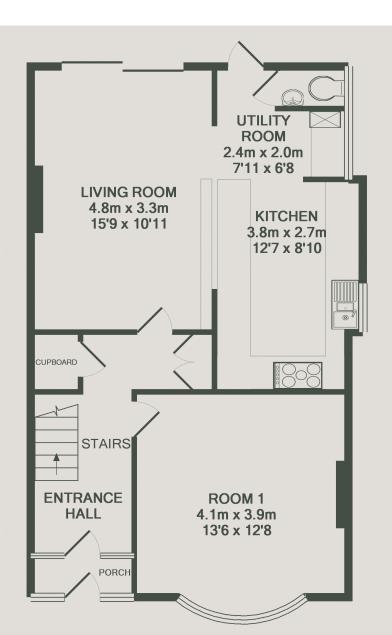

### **Lounge / Diner** 4.83m (15'10) x 3.32m (10'11)

The hub of the home with smart wood flooring, modern decor and large 4K flat screen TV. Open plan to the Kitchen keeps the home social. Patio doors to the garden.

### Kitchen 3.28m (10'9) x 2.34m (7'8)

Stunning kitchen complete with breakfast bar and stalls. Open plan to the lounge and TV area. All the kitchen appliances you need are included. Access to the garden.