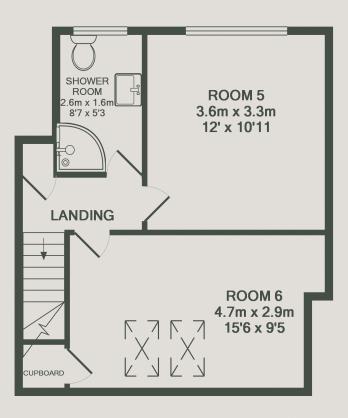

gh Sch             | 0.5 mi |

# **High School**

| Lboro Uni School Of The Arts | 0.2 mi. |
|------------------------------|---------|
| Loughborough College         | 0.3 mi. |
| RNIB College Loughborough    | 0.3 mi. |
| Our Lady's Convent Sch       | 0.4 mi. |
| Loughborough High Sch        | 0.5 mi. |

# Discover Loughborough







Bath



Entrance Hall



Cooker



Shower and heated towel rail



Kitchen and breakfast bar



Breakfast area through to Living room



Landing



Kitchen



Living room



Provided cutlery



Provided Tableware



Quality appliances

**Available** 

£575/pcm

From 18/07/2022

Rent

Furnished Deposit

Comes

£660

**EPC** D (61)

**Bedrooms** 

Receptions

Council tax

Band B

**Bathrooms** 

ID

#1244

**Parking** Driveway

Updated 20 June 2022











2ND FLOOR

# Huntleys



# Have a property like this? Let's work together

Design and marketing are at the heart of our approach. With most people now looking for property online, we can get our clients' properties in front of as many people as the most prominent national agents. Where we differ is in the quality of our work. We create stunning digital particulars that highlight the individual attributes of every property we market, with videos and floor plans as standard.

Need a tenant? Ready to switch agents? Want to find out more? Call us between 9 am and 6 pm on 01509 320 320 or scan the link to find out more.