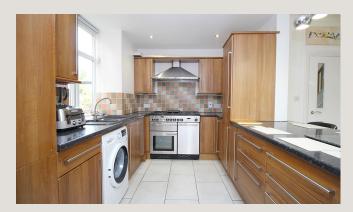

### Kitchen 3.28m (10'9) x 2.34m (7'8)

Stunning kitchen complete with breakfast bar and stalls. Open plan to the lounge and TV area. All the kitchen appliances you need are included. Access to the garden.

Kitchen

Living room

Provided cutlery

Provided Tableware

Quality appliances

**Available** 

£575/pcm

From 18/07/2022