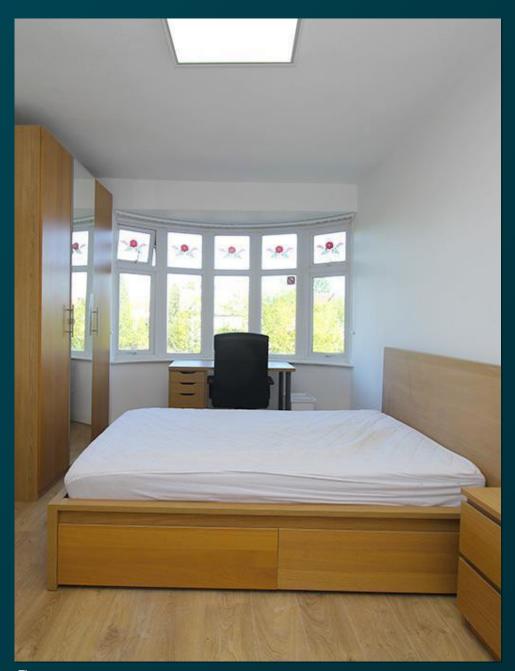

### The Bedroom 5.2m (17'1) x 3.3m (10'10)

The bedroom available comes fully furnished with Private and low maintenance rear garden with bed and memory foam mattress, 42 inch 4K Toshiba TV, Freeview, two large wardrobes, a bedside cabinet, desk with draws, chair, plenty of power points, large double glazed bay window with views of Forest road and centrally heated. Marked as room 3 on the floor plan.