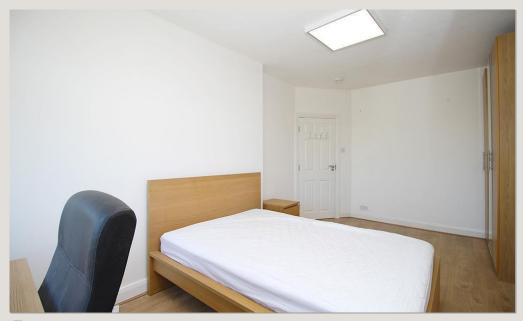

### The Bedroom 5.2m (17'1) x 3.3m (10'10)

The bedroom available comes fully furnished with Private and low maintenance rear garden with bed and memory foam mattress, 42 inch 4K Toshiba TV, Freeview, two large wardrobes, a bedside cabinet, desk with draws, chair, plenty of power points, large double glazed bay window with views of Forest road and centrally heated. Marked as room 3 on the floor plan.