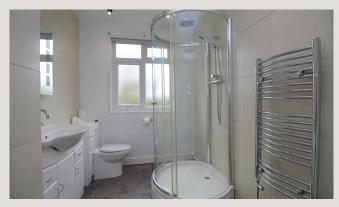

#### **Bathroom** 3.7m (12'2) x 2.1m (6'11)

Located on the first floor opposite the bedroom. This four piece bathroom is shared with just three other occupants. Includes oversized bath, separate shower cubical, toilet, sink, heated towel rail along with plenty of storage.