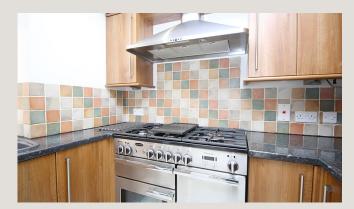

### Kitchen 3.28m (10'9) x 2.34m (7'8)

Stunning kitchen complete with breakfast bar and stalls. Open plan to the lounge and TV area. All the kitchen appliances you need are included. Access to the garden.