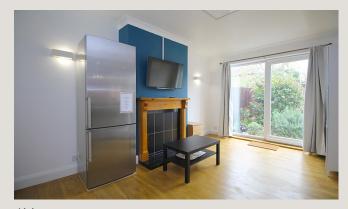

### **Lounge / Diner** 4.83m (15'10) x 3.32m (10'11)

The hub of the home with smart wood flooring, modern decor and large 4K flat screen TV. Open plan to the Kitchen keeps the home social. Patio doors to the garden.

Kitchen

Living room

Provided cutlery

Provided Tableware

Quality appliances

**Available** 

£575/pcm

From 18/07/2022