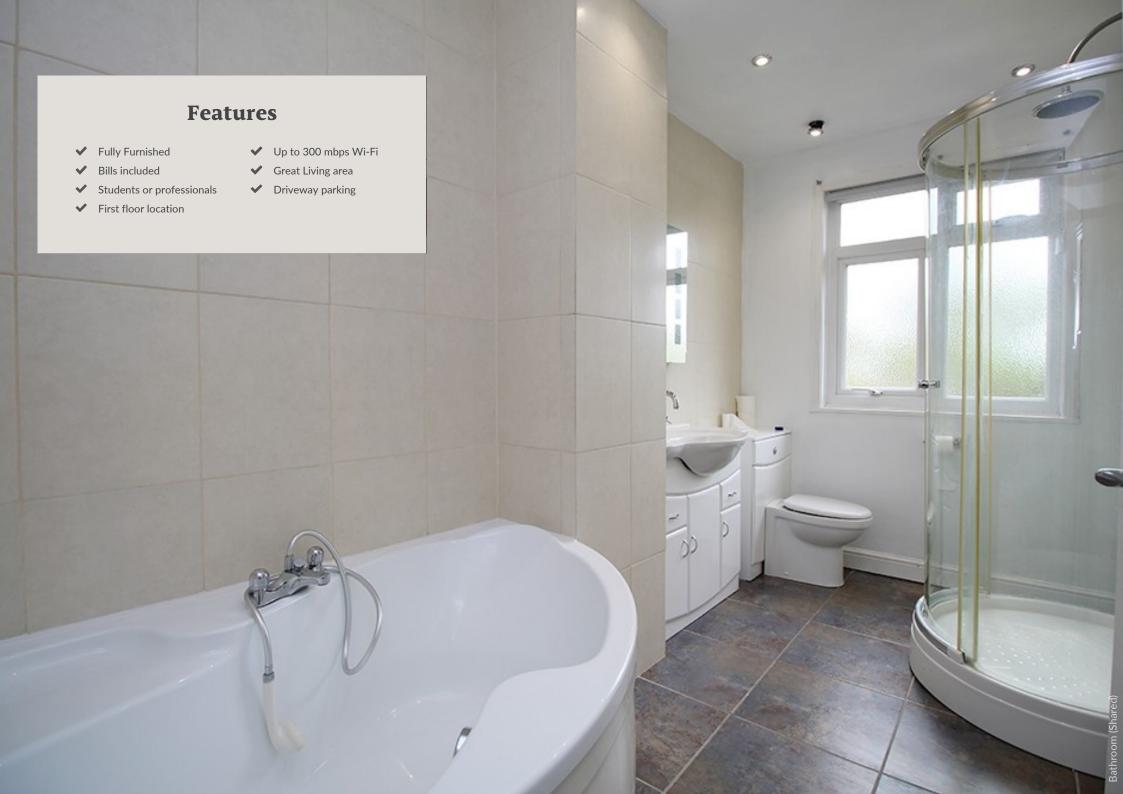

#### **Bathroom** 3.7m (12'2) x 2.1m (6'11)

Located on the first floor opposite the bedroom. This four piece bathroom is shared with just three other occupants. Includes oversized bath, separate shower cubical, toilet, sink, heated towel rail along with plenty of storage.