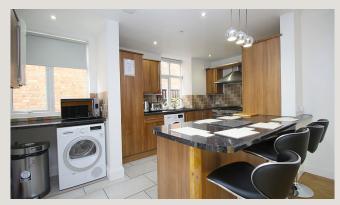

### Kitchen 3.28m (10'9) x 2.34m (7'8)

Stunning kitchen complete with breakfast bar and stalls. Open plan to the lounge and TV area. All the kitchen appliances you need are included. Access to the garden.