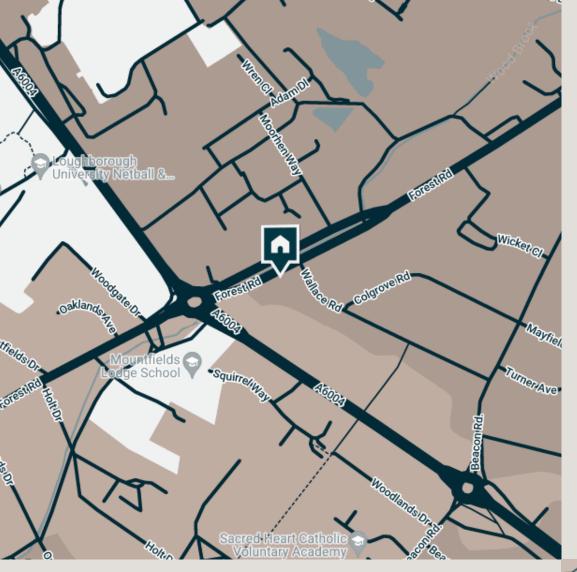

# Forest Road, Loughborough, LE11 3NR

LARGE contemporary FIRST floor double BEDROOM in a shared house with 4K TV. STYLISH kitchen, maintained GARDEN. OPEN PLAN kitchen diner. Fully FURNISHED to a high standard. All BOSH kitchen APPLIANCES included. BILLS and up to 300mbps WIFI included. DRIVEWAY parking. Just a short WALK into town.