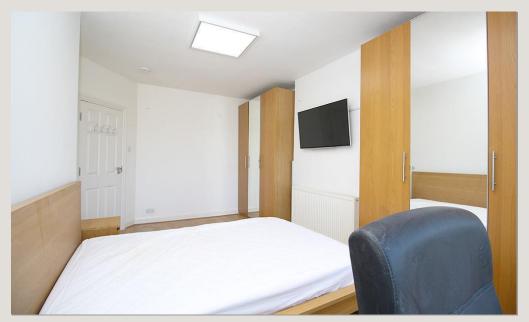

### The Bedroom 5.2m (17'1) x 3.3m (10'10)

The bedroom available comes fully furnished with Private and low maintenance rear garden with bed and memory foam mattress, 42 inch 4K Toshiba TV, Freeview, two large wardrobes, a bedside cabinet, desk with draws, chair, plenty of power points, large double glazed bay window with views of Forest road and centrally heated. Marked as room 3 on the floor plan.