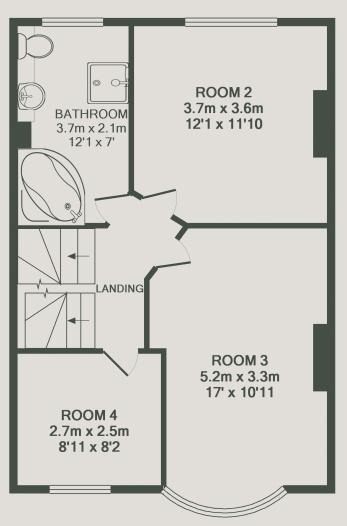

### The Bedroom 5.2m (17'1) x 3.3m (10'10)

The bedroom available comes fully furnished with Private and low maintenance rear garden with bed and memory foam mattress, 42 inch 4K Toshiba TV, Freeview, two large wardrobes, a bedside cabinet, desk with draws, chair, plenty of power points, large double glazed bay window with views of Forest road and centrally heated. Marked as room 3 on the floor plan.

#### **Bathroom** 3.7m (12'2) x 2.1m (6'11)

Located on the first floor opposite the bedroom. This four piece bathroom is shared with just three other occupants. Includes oversized bath, separate shower cubical, toilet, sink, heated towel rail along with plenty of storage.