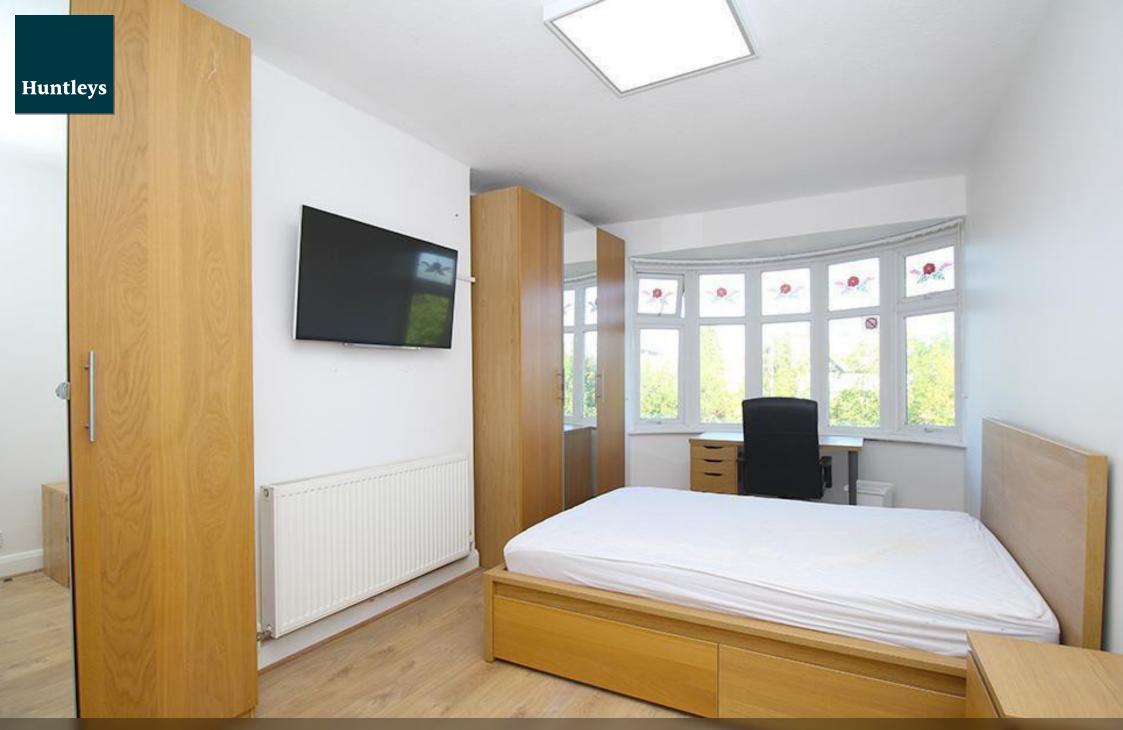

### The Bedroom 5.2m (17'1) x 3.3m (10'10)

The bedroom available comes fully furnished with Private and low maintenance rear garden with bed and memory foam mattress, 42 inch 4K Toshiba TV, Freeview, two large wardrobes, a bedside cabinet, desk with draws, chair, plenty of power points, large double glazed bay window with views of Forest road and centrally heated. Marked as room 3 on the floor plan.