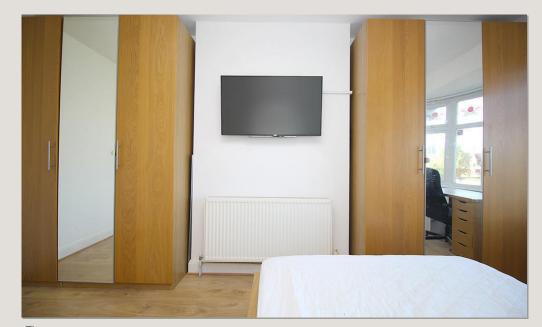

### The Bedroom 5.2m (17'1) x 3.3m (10'10)

The bedroom available comes fully furnished with Private and low maintenance rear garden with bed and memory foam mattress, 42 inch 4K Toshiba TV, Freeview, two large wardrobes, a bedside cabinet, desk with draws, chair, plenty of power points, large double glazed bay window with views of Forest road and centrally heated. Marked as room 3 on the floor plan.