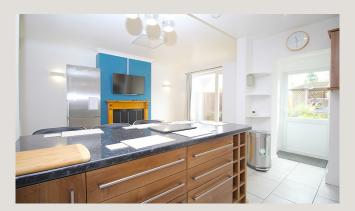

### Kitchen 3.28m (10'9) x 2.34m (7'8)

Stunning kitchen complete with breakfast bar and stalls. Open plan to the lounge and TV area. All the kitchen appliances you need are included. Access to the garden.