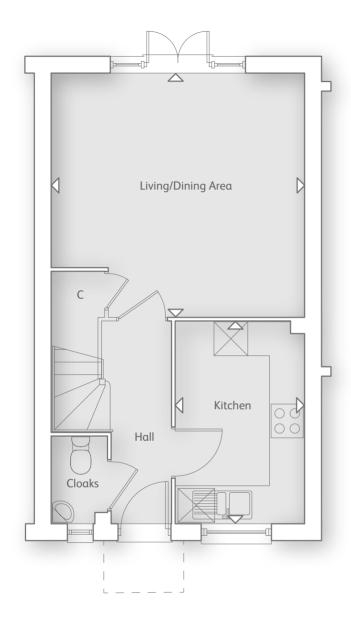

# THE CARLTON

## **GROUND FLOOR**

Kitchen 2.24m x 3.54m (7' 4" x 11' 7") Living/Dining Area 4.44m x 4.28m (14' 6" x 14' 0")