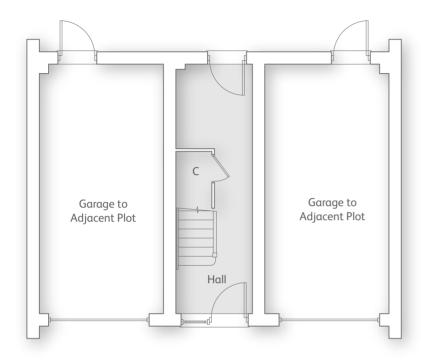

**GROUND FLOOR**

Kitchen/Dining Areα 2.84m x 4.84m (9' 3" x 15' 10"

Living Room 3.24m x 4.84m (10' 7" x 15' 10")

# THE CARLTON







## **GROUND FLOOR**

Kitchen 2.24m x 3.54m (7' 4" x 11' 7") Living/Dining Area 4.44m x 4.28m (14' 6" x 14' 0")

## FIRST FLOOR

Master Bedroom 2.76m x 3.08m (9' 0" x 10' 1") Bedroom 2 4.44 m x 2.58m (14' 6" x 8' 5")

# BROADMERE COURT

## 2 BEDROOM APARTMENT





## STYLE A

Kitchen 2.98m x 2.62m (9' 9" x 8' 7")

Living/Dining Area 3.04m x 7.67m (9' 11" x 25' 1") Master Bedroom 3.01m x 3.10m (9' 10" x 10' 2")

Bedroom 2

2.82m x 4.21m (9' 3" x 13' 9")



# BROADMERE COURT

1 BEDROOM APARTMENT





Kitchen 3.20m x 2.38m (10' 6" x 7' 9")

Living/Dining Area 5.16m x 3.53m (16' 11" x 11' 7") Master Bedroom 3.02m x 3.59m (9' 10" x 11' 9")



# THE HARCOURT







GROUND FLOOR

## FIRST FLOOR

Kitchen 4.01m x 2.80m (13' 1" x 9' 2")

Living/Dining Area 4.01m x 3.11m (13' 1" x 10' 2") Master Bedroom 3.19m x 3.34m (10' 5" x 10' 11")



# INSIDE YOUR NEW CROUDACE HOME

We know that moving into a new home is a fresh, exciting start. Our new homes are a blank canvas ready and waiting for you to make your own.

## QUALITY, STYLE & CHOICE

We can help you personalise your new Croudace built home with advice from our expert Sales Consultants and our considered range of customer choices including wall colours, fitted furniture, tiling and wardrobe glazing finishes.

The availability of customer choices is dependent on, and subject to, stage of construction at the time of reservation. All of our available ranges are viewable at our Marketing Suite after la