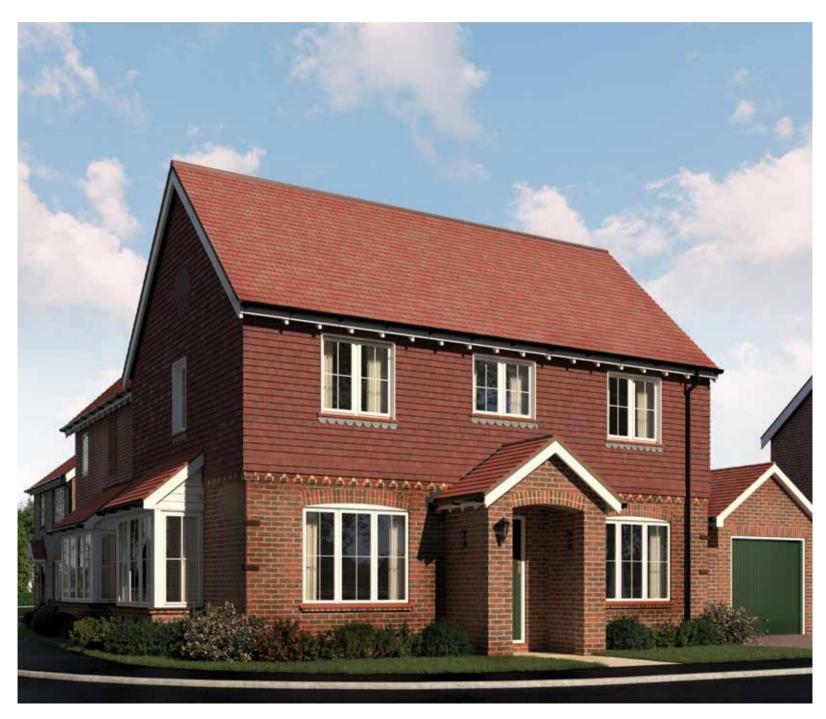

# THE LEICESTER

**GROUND FLOOR** 

Kitchen/Family Area 3.04m x 6.86m (9' 11" x 22' 6")

Dining Room

Living Room 3.54m x 5.04m (11' 7" x 16' 6")

2.71m x 3.90m (8' 10" x 12' 9")

FIRST FLOOR

Master Bedroom 2.95m x 3.98m (9' 8" x 13' 0")

Bedroom 2 3.04m x 3.41m (9' 11" x 11' 2") Bedroom 3 2.75m x 2.65m (9' 0" x 8' 8")

Bedroom 4 2.51m x 2.27m (8' 2" x 7' 5")