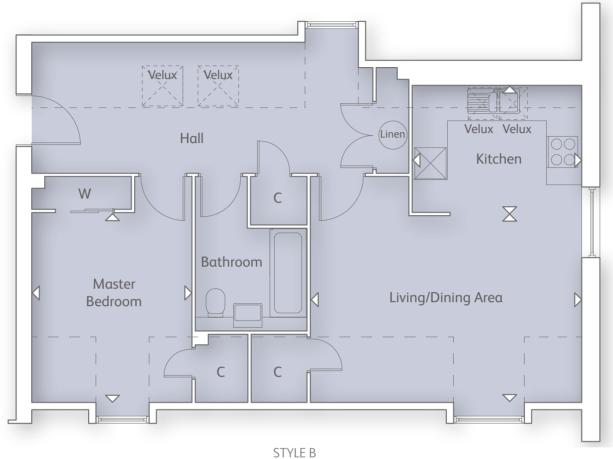

# BROADMERE COURT

## 2 BEDROOM APARTMENT

## STYLE A

Kitchen 2.98m x 2.62m (9' 9" x 8' 7")

Living/Dining Area 3.04m x 7.67m (9' 11" x 25' 1") Master Bedroom 3.01m x 3.10m (9' 10" x 10' 2")

Bedroom 2

2.82m x 4.21m (9' 3" x 13' 9")