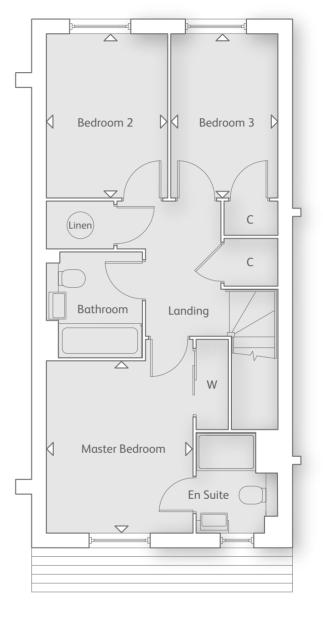

# THE CARLTON

## **GROUND FLOOR**

Kitchen 2.24m x 3.54m (7' 4" x 11' 7") Living/Dining Area 4.44m x 4.28m (14' 6" x 14' 0")

## FIRST FLOOR

Master Bedroom 2.76m x 3.08m (9' 0" x 10' 1") Bedroom 2 4.44 m x 2.58m (14' 6" x 8' 5")