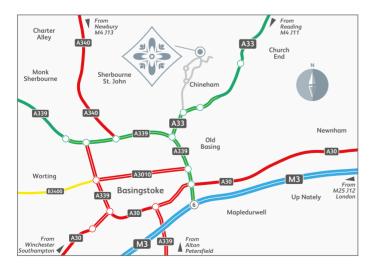

#### FROM THE M3

Leave the M3 at Junction 6 (signposted Basingstoke) and join the A339.

Continue along the A339 for approximately 1 mile, by-passing the town centre and leave at the next slip road.

At the roundabout, take the fourth exit to join the A33 (signposted Chineham, Reading).

At the Crockford roundabout take the second exit onto Crockford Lane signposted Chineham & Hants Int. Business Parks.

Continue ahead at the Chineham Park Roundabout.

Continue ahead at the next mini roundabout.

Continue for 1/2 mile and you will find us on the left hand side (the road bears sharp right at this point).