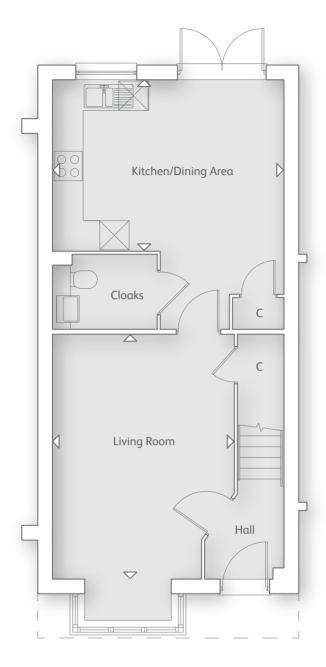

# THE CARLTON

## **GROUND FLOOR**

Kitchen 2.24m x 3.54m (7' 4" x 11' 7") Living/Dining Area 4.44m x 4.28m (14' 6" x 14' 0")

## FIRST FLOOR

Master Bedroom 2.76m x 3.08m (9' 0" x 10' 1") Bedroom 2 4.44 m x 2.58m (14' 6" x 8' 5")