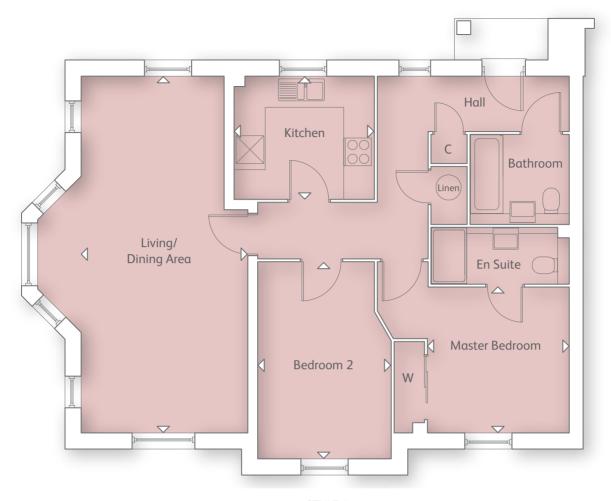

## STYLE A

Kitchen 2.98m x 2.62m (9' 9" x 8' 7")

Living/Dining Area 3.04m x 7.67m (9' 11" x 25' 1") Master Bedroom 3.01m x 3.10m (9' 10" x 10' 2")

Bedroom 2

2.82m x 4.21m (9' 3" x 13' 9")