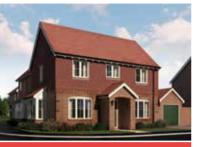

# THE LEICESTER

**GROUND FLOOR** 

Kitchen/Family Area 3.04m x 6.86m (9' 11" x 22' 6")

Dining Room

Living Room 3.54m x 5.04m (11' 7" x 16' 6")

2.71m x 3.90m (8' 10" x 12' 9")

FIRST FLOOR

Master Bedroom 2.95m x 3.98m (9' 8" x 13' 0")

Bedroom 2 3.04m x 3.41m (9' 11" x 11' 2") Bedroom 3 2.75m x 2.65m (9' 0" x 8' 8")

Bedroom 4 2.51m x 2.27m (8' 2" x 7' 5")