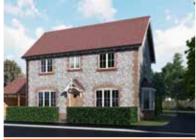

# THE LEICESTER

**GROUND FLOOR** 

Kitchen/Family Area 3.04m x 6.86m (9' 11" x 22' 6")

Dining Room

Living Room 3.54m x 5.04m (11' 7" x 16' 6")

2.71m x 3.90m (8' 10" x 12' 9")

FIRST FLOOR

Master Bedroom 2.95m x 3.98m (9' 8" x 13' 0")

Bedroom 2 3.04m x 3.41m (9' 11" x 11' 2") Bedroom 3 2.75m x 2.65m (9' 0" x 8' 8")

Bedroom 4 2.51m x 2.27m (8' 2" x 7' 5")