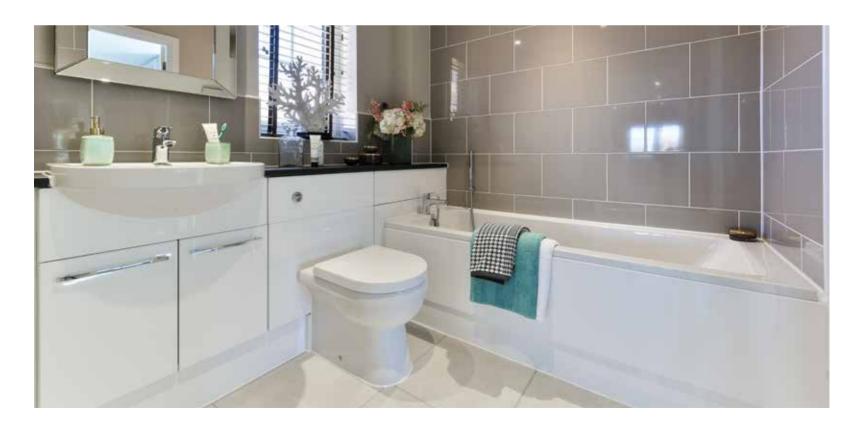

## QUALITY, STYLE & CHOICE

We can help you personalise your new Croudace built home with advice from our expert Sales Consultants and our considered range of customer choices including wall colours, fitted furniture, tiling and wardrobe glazing finishes.

|                                                                                                              | THE VILLA | STUDIO GARAGE | THE LEICESTER | THE FAIROAK | THE MELBURY | THE ROSEBERY | THE CLEVEDON | THE CARLTON | BROADMERE COURT<br>STYLE A | BROADMERE COURT<br>STYLE B | THE HARCOURT |  |
|--------------------------------------------------------------------------------------------------------------|-----------|---------------|---------------|-------------|-------------|--------------|--------------|-------------|----------------------------|----------------------------|--------------|--|
| BATHROOM, EN SUITE & CLOAKROOM                                                                               |           |               |               |             |             |              |              |             |                            |                            |              |  |
| White sanitaryware and chrome fittings                                                                       | •         | ٠             | •             | •           | •           | •            | •            | •           | •                          | •                          | •            |  |
| Ceramic wall tiles                                                                                           | •         | ٠             | •             | •           | •           | •            | -            | ٠           | •                          | •                          | •            |  |
| Fitted furniture to Bathroom, En Suite(s) and Cloakroom <sup>0+</sup>                                        | •         |               | •             | •           | •           | -            | -            | •           | •                          | •                          | -            |  |
| Shower enclosure with thermostatic shower in En Suite(s) <sup>+</sup>                                        |           |               | -             | -           | •           | -            | -            | •           | -                          | -                          |              |  |
| Shower enclosure with thermostatic digital shower including drench head & adjustable head/rail in En Suite 1 | •         |               |               |             |             |              |              |             |                            |                            |              |  |
| Bath screen with thermostatic bath/shower mixer                                                              | •         |               | •             | •           | •           | •            | •            | -           | •                          | •                          | •            |  |