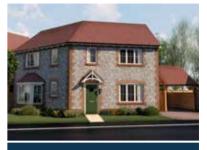

# THE CLEVEDON

## FIRST FLOOR

Master Bedroom 2.81m x 3.18m (9' 2" x 10' 5")

Bedroom 2 2.67m x 2.78m (8' 9" x 9' 1")

Bedroom 3 3.31m x 1.94m (10' 10" x 6' 4")

## **GROUND FLOOR**

Kitchen/Dining Areα 2.84m x 4.84m (9' 3" x 15' 10"

Living Room 3.24m x 4.84m (10' 7" x 15' 10")