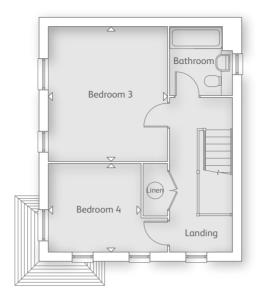

#### SECOND FLOOR

Bedroom 3 4.34m x 3.83m (14' 2" x 12' 6")

Bedroom 4 2.83m x 2.96m (9' 3" x 9' 8")