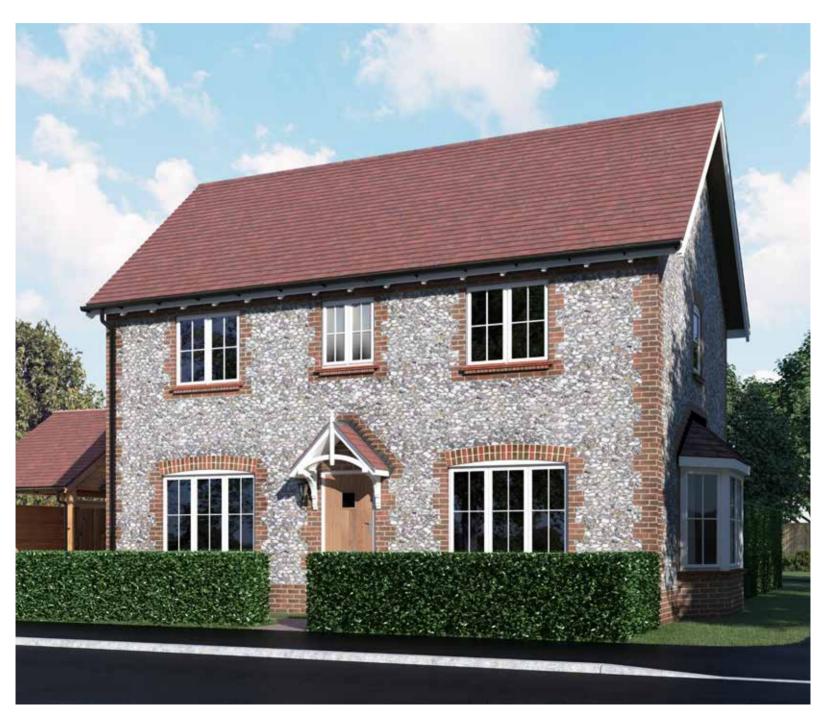

# THE LEICESTER

**GROUND FLOOR** 

Kitchen/Family Area 3.04m x 6.86m (9' 11" x 22' 6")

Dining Room

Living Room 3.54m x 5.04m (11' 7" x 16' 6")

2.71m x 3.90m (8' 10" x 12' 9")

FIRST FLOOR

Master Bedroom 2.95m x 3.98m (9' 8" x 13' 0")

Bedroom 2 3.04m x 3.41m (9' 11" x 11' 2") Bedroom 3 2.75m x 2.65m (9' 0" x 8' 8")

Bedroom 4 2.51m x 2.27m (8' 2" x 7' 5")