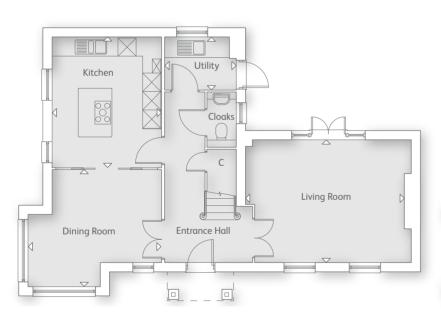

## **GROUND FLOOR**

Kitchen 4.20m x 3.51m (13' 9" x 11' 6")

Dining Room 3.75m x 4.29m (12' 3" x 14' 0") Living Room

3.94m x 5.34m (12' 11" x 17' 6")

Utility

1.67m x 2.28m (5' 5" x 7' 5")