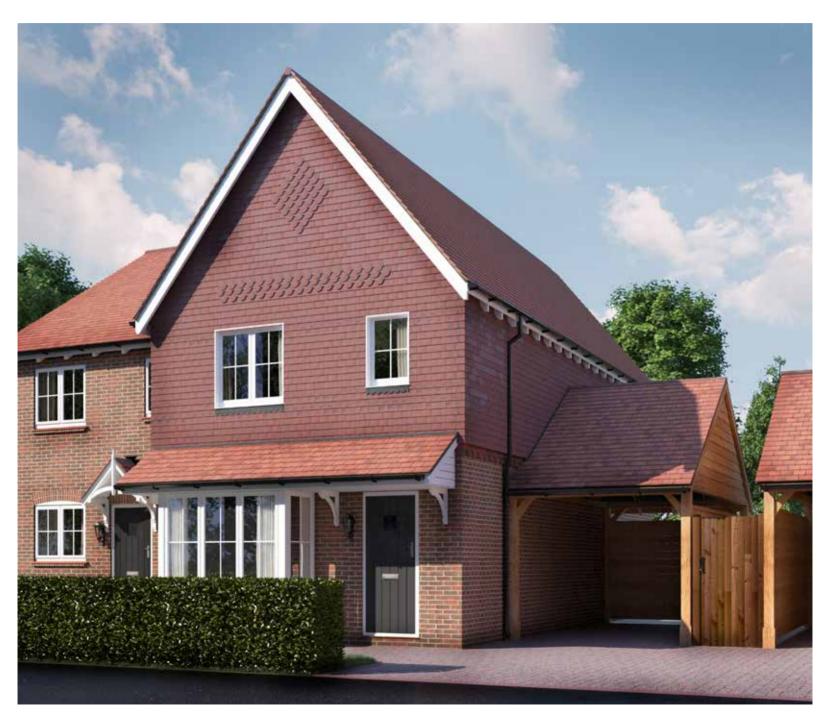

# BROADMERE COURT

1 BEDROOM APARTMENT

Kitchen 3.20m x 2.38m (10' 6" x 7' 9")

Living/Dining Area 5.16m x 3.53m (16' 11" x 11' 7") Master Bedroom 3.02m x 3.59m (9' 10" x 11' 9")

# THE HARCOURT

GROUND FLOOR

## FIRST FLOOR

Kitchen 4.01m x 2.80m (13' 1" x 9' 2")

Living/Dining Area 4.01m x 3.11m (13' 1" x 10' 2") Master Bedroom 3.19m x 3.34m (10' 5" x 10' 11")