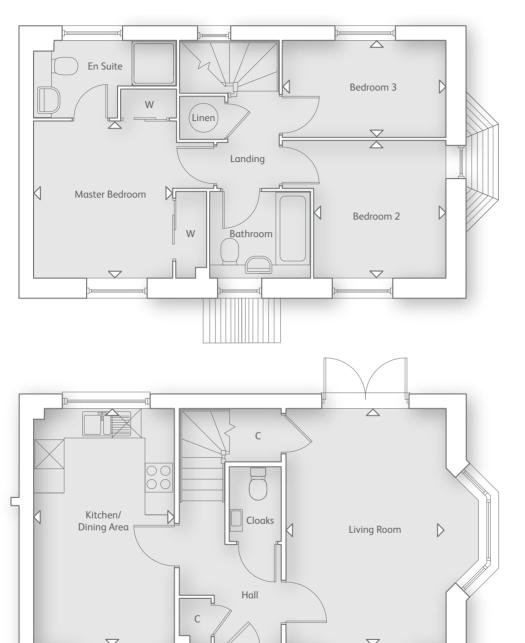

# THE LEICESTER

**GROUND FLOOR** 

Kitchen/Family Area 3.04m x 6.86m (9' 11" x 22' 6")

Dining Room

Living Room 3.54m x 5.04m (11' 7" x 16' 6")

2.71m x 3.90m (8' 10" x 12' 9")

FIRST FLOOR

Master Bedroom 2.95m x 3.98m (9' 8" x 13' 0")

Bedroom 2 3.04m x 3.41m (9' 11" x 11' 2") Bedroom 3 2.75m x 2.65m (9' 0" x 8' 8")

Bedroom 4 2.51m x 2.27m (8' 2" x 7' 5")