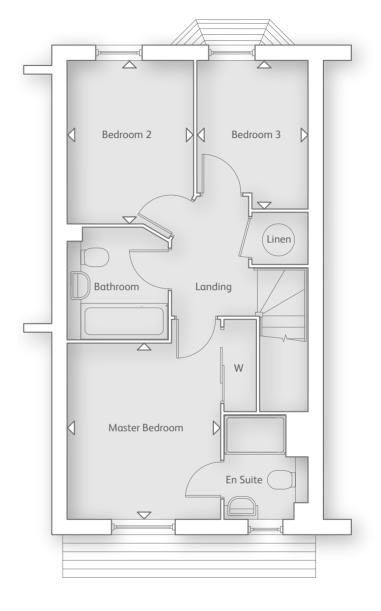

## FIRST FLOOR

Master Bedroom 2.93m x 3.46m (9' 7" x 11' 4")

Bedroom 2 2.42m x 3.29m (7' 11" x 10' 9") Bedroom 3 2.13m x 3.29m (6' 11" x 10' 9")