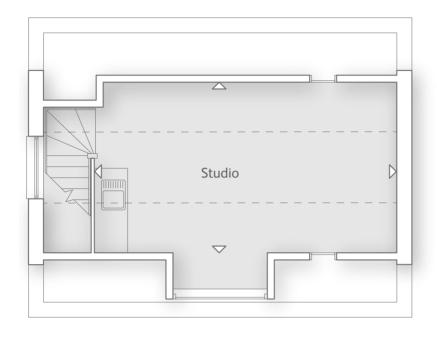

## AVAILABLE WITH THE VILLA ONLY

FIRST FLOOR

Studio 3.34m x 5.97m (10' 11" x 19' 7")