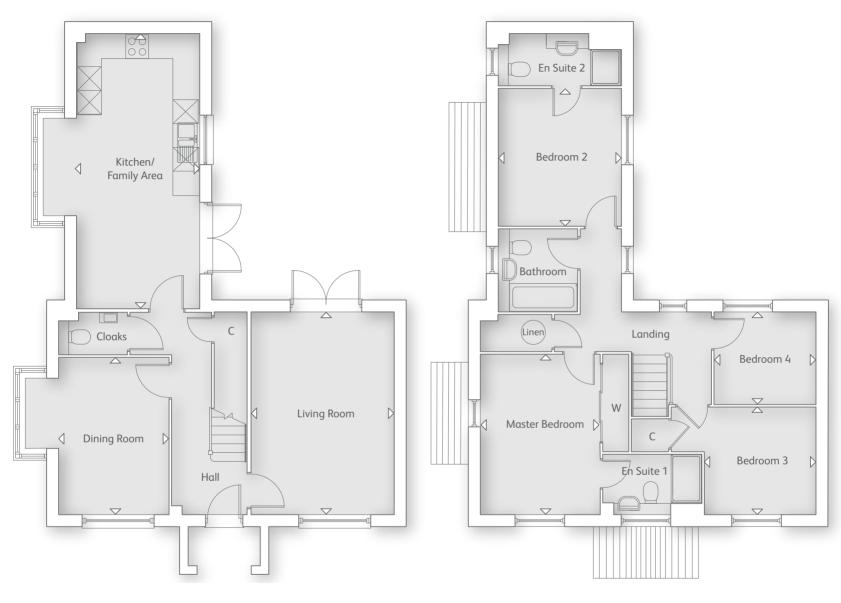

## **GROUND FLOOR**

Kitchen 4.20m x 3.51m (13' 9" x 11' 6")

Dining Room 3.75m x 4.29m (12' 3" x 14' 0") Living Room

3.94m x 5.34m (12' 11" x 17' 6")

Utility

1.67m x 2.28m (5' 5" x 7' 5")

## FIRST FLOOR

Master Bedroom 4.11m x 3.51m (13' 5" x 11' 6")

Bedroom 2 3.94m x 2.80m (12' 11" x 9' 2") Bedroom 5/Salon 3.13m x 4.29m (10' 3" x 14' 0")