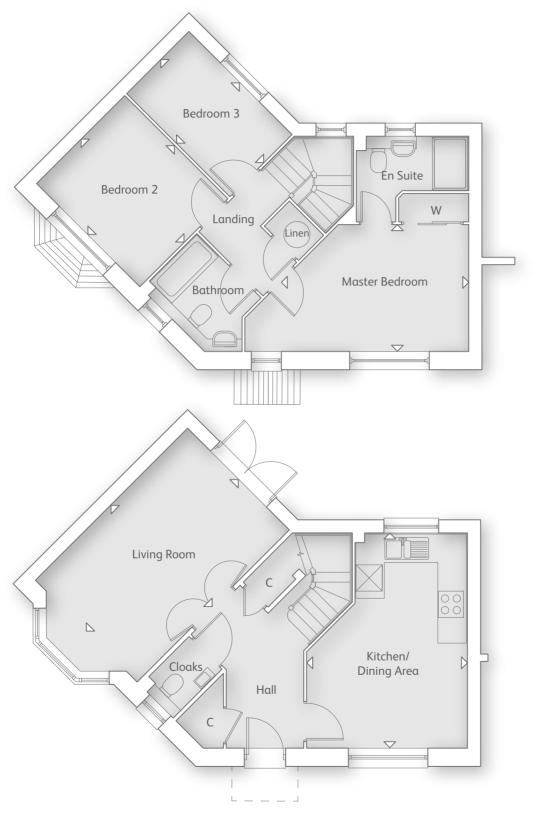

## **GROUND FLOOR**

Kitchen/Dining Area 4.67m x 3.44m (15' 3" x 11' 3") Living Room 3.65m x 4.94m (11' 11" x 16' 2")

## FIRST FLOOR

Master Bedroom 2.93m x 3.46m (9' 7" x 11' 4")

Bedroom 2 2.42m x 3.29m (7' 11" x 10' 9") Bedroom 3 2.13m x 3.29m (6' 11" x 10' 9")