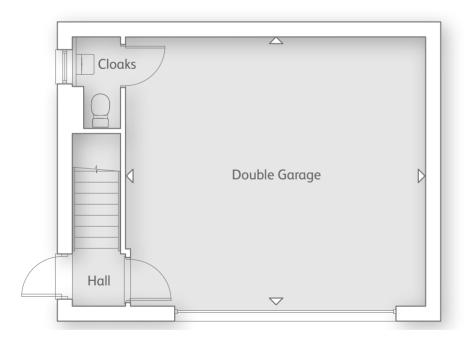

# STUDIO GARAGE

## AVAILABLE WITH THE VILLA ONLY

FIRST FLOOR

Studio 3.34m x 5.97m (10' 11" x 19' 7")

## **GROUND FLOOR**

Double Garage 5.31m x 5.82m (17' 5" x 19' 1")