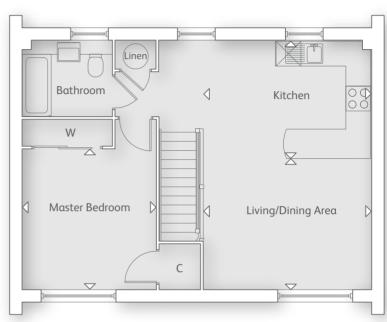

# THE LEICESTER

**GROUND FLOOR** 

Kitchen/Family Area 3.04m x 6.86m (9' 11" x 22' 6")

Dining Room

Living Room 3.54m x 5.04m (11' 7" x 16' 6")

2.71m x 3.90m (8' 10" x 12' 9")

FIRST FLOOR

Master Bedroom 2.95m x 3.98m (9' 8" x 13' 0")

Bedroom 2 3.04m x 3.41m (9' 11" x 11' 2") Bedroom 3 2.75m x 2.65m (9' 0" x 8' 8")

Bedroom 4 2.51m x 2.27m (8' 2" x 7' 5")