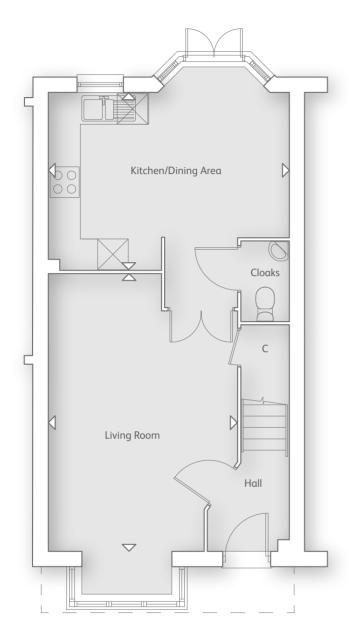

## **GROUND FLOOR**

Kitchen/Dining Area 4.67m x 3.44m (15' 3" x 11' 3") Living Room 3.65m x 4.94m (11' 11" x 16' 2")