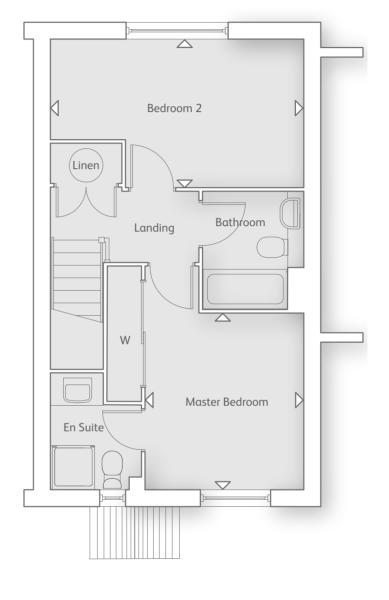

# THE CARLTON

## FIRST FLOOR

Master Bedroom 2.76m x 3.08m (9' 0" x 10' 1") Bedroom 2 4.44 m x 2.58m (14' 6" x 8' 5")