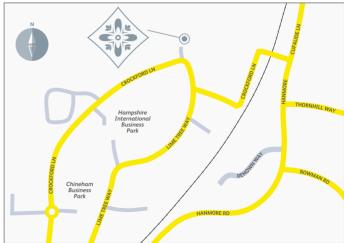

At the Crockford roundabout take the second exit onto Crockford Lane signposted Chineham & Hants Int. Business Parks.

Continue ahead at the Chineham Park Roundabout.

Continue ahead at the next mini roundabout.

Continue for 1/2 mile and you will find us on the left hand side (the road bears sharp right at this point).

SAT NAV: RG24 8LS

Crockford Lane
Chineham
Basingstoke
Hampshire
RG24 8LS

Open Daily from 10am to 5pm

0333 321 8917

vynepark@croudacehomes.co.uk