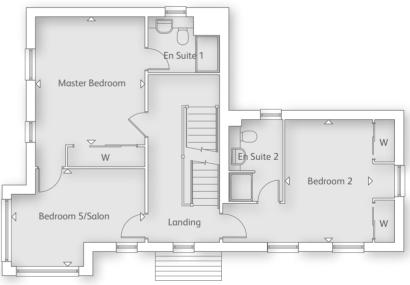

## FIRST FLOOR

Master Bedroom 4.11m x 3.51m (13' 5" x 11' 6")

Bedroom 2 3.94m x 2.80m (12' 11" x 9' 2") Bedroom 5/Salon 3.13m x 4.29m (10' 3" x 14' 0")