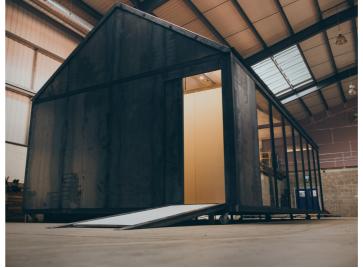

### 1 Bedroom Modular Holiday Home

Beautifully engineered rather than constructed, this exemplary modular holiday home with a heavy gauge metal finishing and striking copper roof, make this home extremely hard-wearing yet tasteful.

A no-compromise approach to material and component selection which sets this space apart, making it truly special. An affordable space, built with sustainability and efficiency at it's very core to give you more for a lot less.