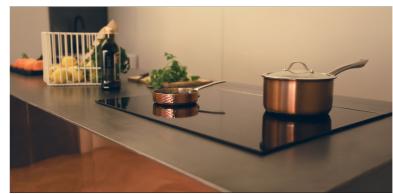

#### $Kitchen \ \hbox{\scriptsize (Optional)}$

Copper-fronted steel framed freestanding kitchen unit with a metal countertop. A double Belfast sink with high end matt black mixer taps, and contemporary Fisher & Paykel Oven, CoolDrawer Fridge, Dishwasher and Induction Hob.