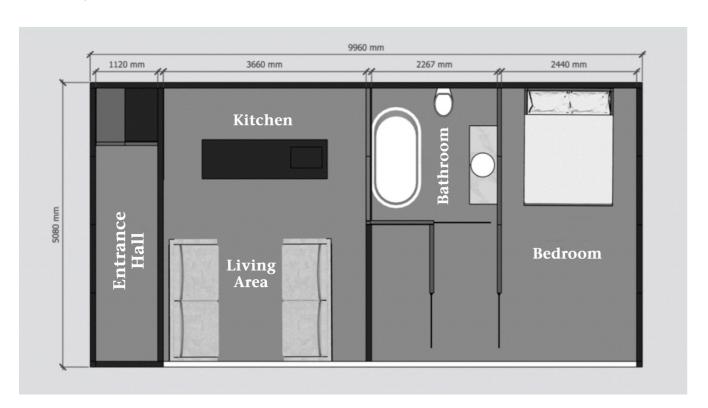

CES

## **Living Room**

Wall to wall windows across the front of the building and feature lighting throughout.







#### $Kitchen \ \hbox{\scriptsize (Optional)}$

Copper-fronted steel framed freestanding kitchen unit with a metal countertop. A double Belfast sink with high end matt black mixer taps, and contemporary Fisher & Paykel Oven, CoolDrawer Fridge, Dishwasher and Induction Hob.







#### BUILT & SPACES

#### **Bedroom**

Wall to wall windows across the front of the room, with feature lighting and high apex ceilings.







#### $Bathroom \ \hbox{\scriptsize (Optional)}$

1800mm freestanding bath and cast resin sink with matt black mixer taps, and a ceramic off the floor toilet.







#### 1 Bedroom Modular Holiday Home

#### Floor Plan

- 50 Square Metres
- 538 Square Feet



#### How to find us

Built&Spaces - Warehouse

Abbey Garden Building Union Mine Rd Pitts Cleave Tavistock PL19 0PW

## For more information

**Telephone:** 01752 418391

**Email:** info@builtandspaces.co.uk **Visit:** www.builtandspaces.co.uk



#### find us on

**o** builtandspaces



**f** builtandspaces

builtandspaces.co.uk