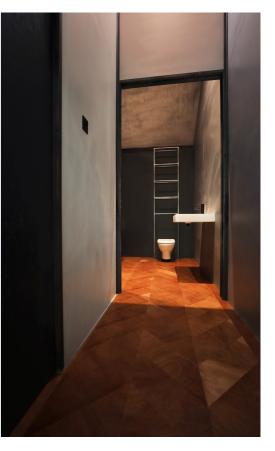

#### $Bathroom \ \hbox{\scriptsize (Optional)}$

1800mm freestanding bath and cast resin sink with matt black mixer taps, and a ceramic off the floor toilet.