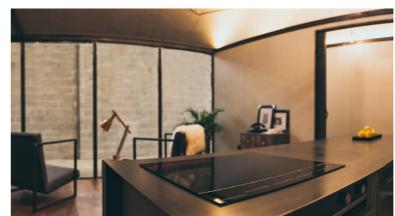

## **Living Room**

Wall to wall windows across the front of the building and feature lighting throughout.

#### $Kitchen \ \hbox{\scriptsize (Optional)}$

Copper-fronted steel framed freestanding kitchen unit with a metal countertop. A double Belfast sink with high end matt black mixer taps, and contemporary Fisher & Paykel Oven, CoolDrawer Fridge, Dishwasher and Induction Hob.