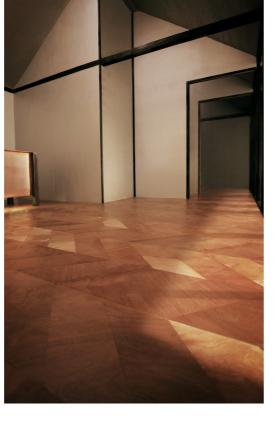

#### **Hardwares & Exterior**

- · Aurubis Nordic Copper Roof
- Blue Steel Exterior Cladding
- 8.4m of Continuous Glazing across the Front of the Building (38mm Polytherm, Warm Edge)
- 50 Square Metres /538 Square Feet Interior Floor Space
- African Mahogany Wide Cut Herringbone Floor throughout
- Pocket Doors (Interior & Exterior)
- Backup 12volt Power Supply
- Closed Panel Insulated Wall System (Extruded Polystyrene Panel Board Insulation)