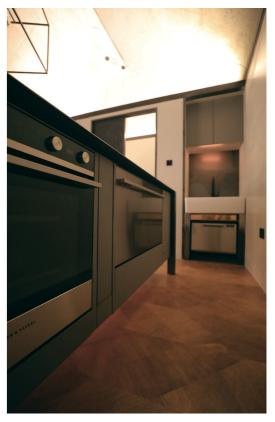

#### $Kitchen \ \hbox{\scriptsize (Optional)}$

Copper-fronted steel framed freestanding kitchen unit with a metal countertop. A double Belfast sink with high end matt black mixer taps, and contemporary Fisher & Paykel Oven, CoolDrawer Fridge, Dishwasher and Induction Hob.