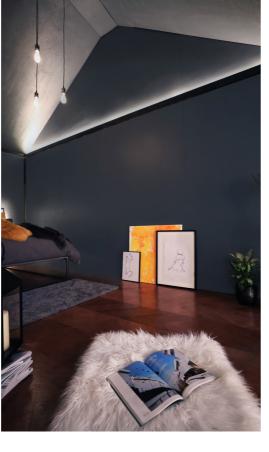

## **Living Room**

Wall to wall windows across the front of the building and feature lighting throughout.

#### **Bedroom**

Wall to wall windows across the front of the room, with feature lighting and high apex ceilings.