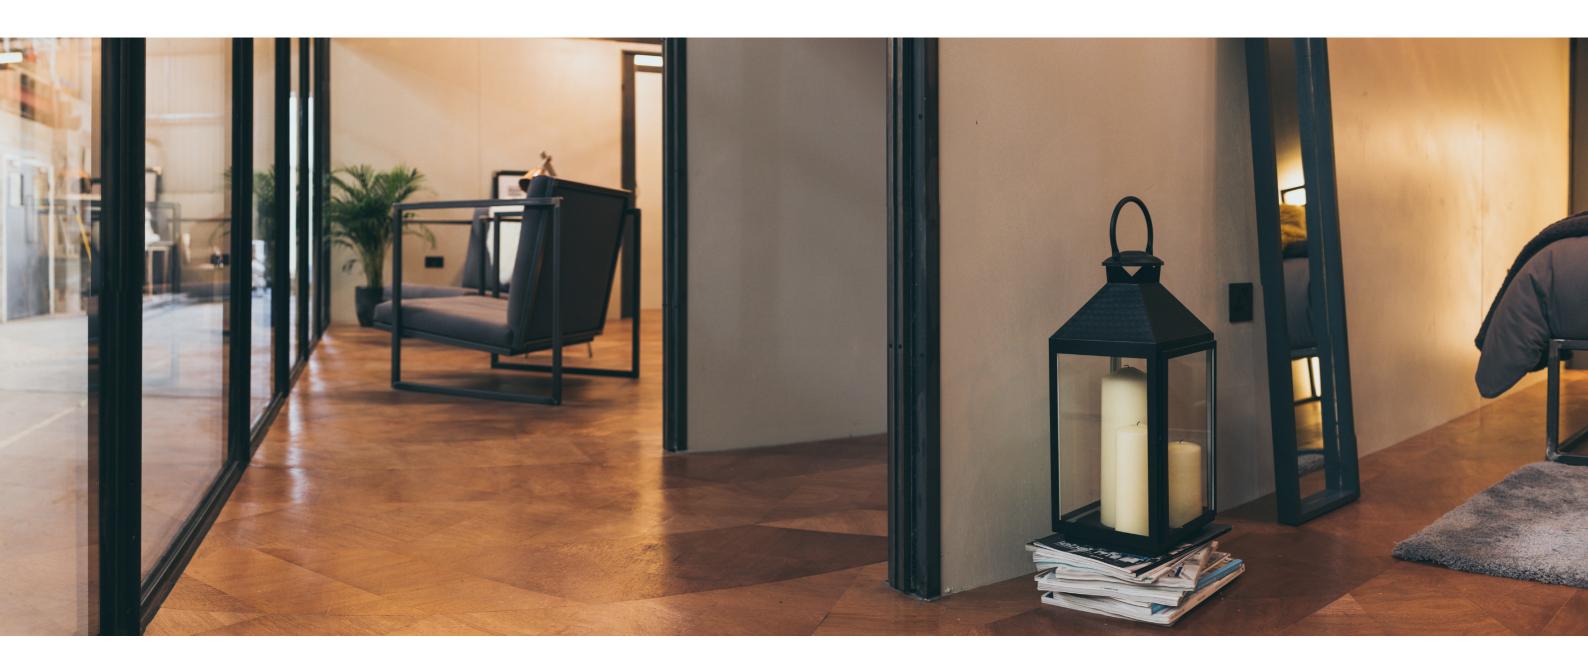

## **Living Room**

Wall to wall windows across the front of the building and feature lighting throughout.

#### **Bedroom**

Wall to wall windows across the front of the room, with feature lighting and high apex ceilings.