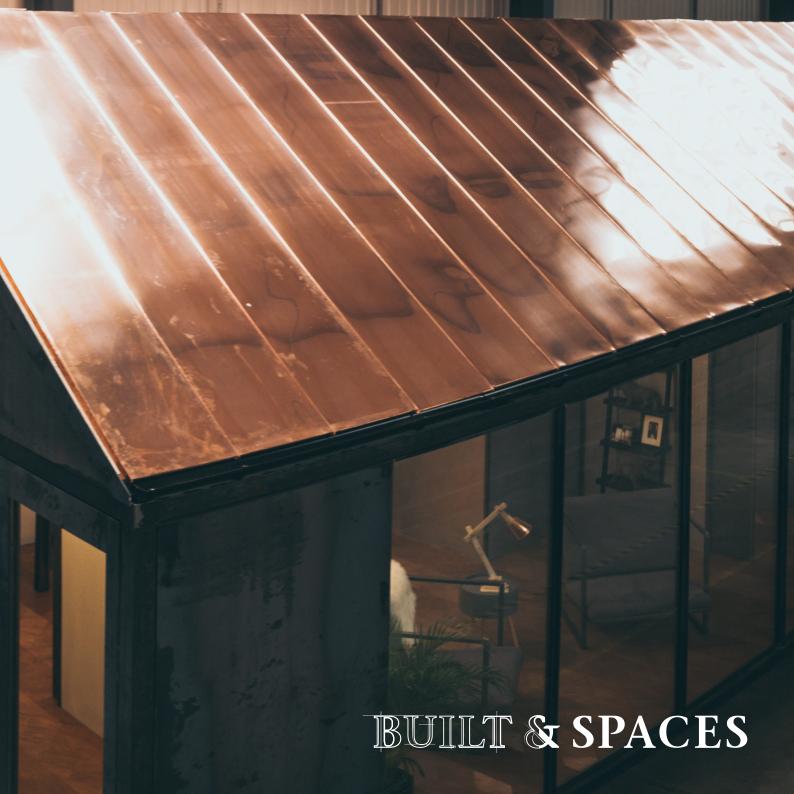

### 1 Bedroom Modular Holiday Home

Beautifully engineered rather than constructed, this exemplary modular holiday home with a heavy gauge metal finishing and striking copper roof, make this home extremely hard-wearing yet tasteful.

#### **Hardwares & Exterior**

- · Aurubis Nordic Copper Roof
- Blue Steel Exterior Cladding
- 8.4m of Continuous Glazing across the Front of the Building (38mm Polytherm, Warm Edge)
- 50 Square Metres /538 Square Feet Interior Floor Space
- African Mahogany Wide Cut Herringbone Floor throughout
- Pocket Doors (Interior & Exterior)
- Backup 12volt Power Supply
- Closed Panel Insulated Wall System (Extruded Polystyrene Panel Board Insulation)