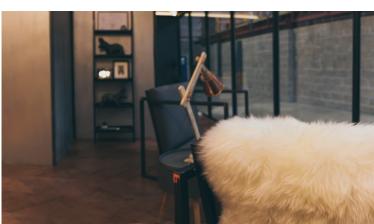

## **Living Room**

Wall to wall windows across the front of the building and feature lighting throughout.