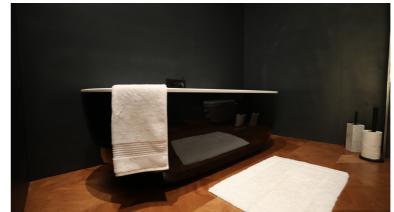

#### $Bathroom \ \hbox{\scriptsize (Optional)}$

1800mm freestanding bath and cast resin sink with matt black mixer taps, and a ceramic off the floor toilet.