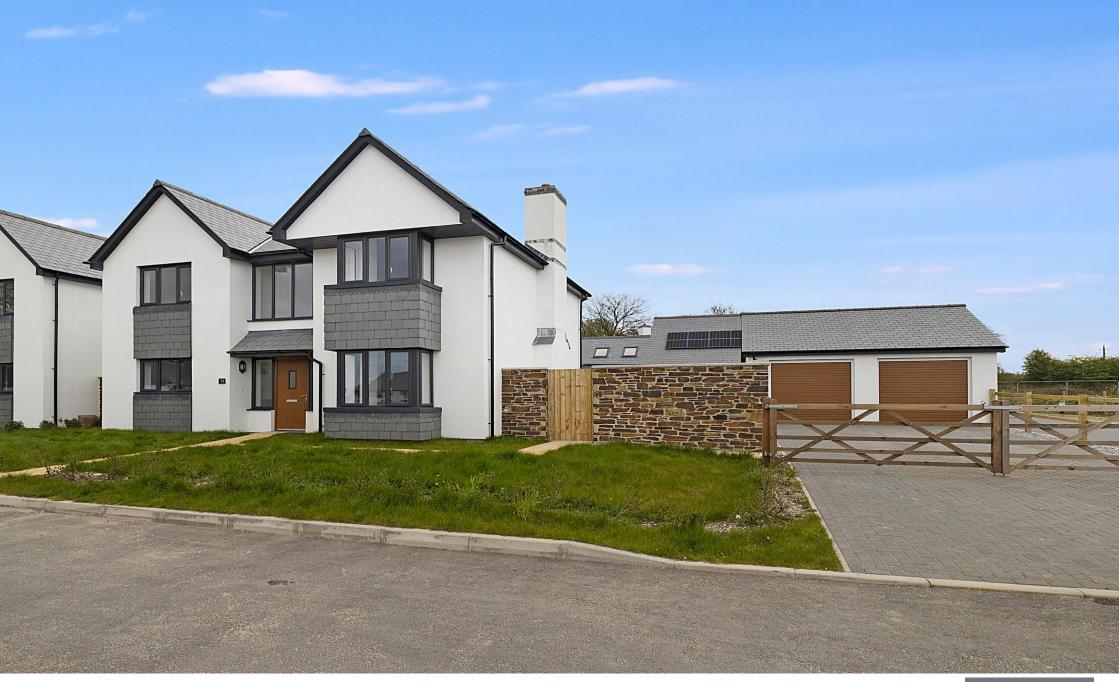

## Price £625,000

'The Meadows', a new development in the quaint village of Crapstone, is nestled on the edge of Dartmoor National Park, an Area of Outstanding Natural Beauty. Offering modern, moorland living, amongst breath-taking landscapes and fabulous flora and fauna, these homes offer the best of both worlds in a peaceful rural location just minutes from the city of Plymouth.

14 Jubilee Drive is an executive, four bedroomed detached home offering contemporary and spacious living throughout. The downstairs accommodation is accessed from a central, double height entrance hall and consists of a generous lounge with bay window to the front, and direct access to the back garden via French doors. An open plan kitchen/dining room lends itself perfectly to modern family life with a versatile breakfast bar and bifold doors which open the dining room up directly to the back garden. The upstairs accommodation is accessed via a timber staircase and consists of a master bedroom with en-suite shower room, two further double bedrooms and a single bedroom all of which are serviced by a family bathroom. The house sits on a generous plot, within its own private gardens, a large driveway with parking for several cars and a large double garage. The property is built and ready to move into.