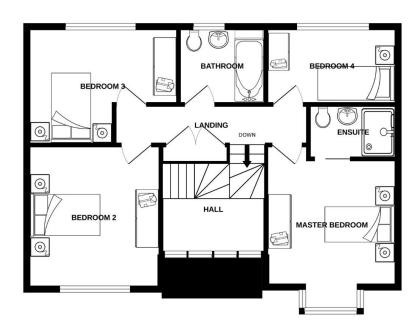

14 Jubilee Drive is an executive, four bedroomed detached home offering contemporary and spacious living throughout. The downstairs accommodation is accessed from a central, double height entrance hall and consists of a generous lounge with bay window to the front, and direct access to the back garden via French doors. An open plan kitchen/dining room lends itself perfectly to modern family life with a versatile breakfast bar and bifold doors which open the dining room up directly to the back garden. The upstairs accommodation is accessed via a timber staircase and consists of a master bedroom with en-suite shower room, two further double bedrooms and a single bedroom all of which are serviced by a family bathroom. The house sits on a generous plot, within its own private gardens, a large driveway with parking for several cars and a large double garage. The property is built and ready to move into.

## **ROOM DIMENSIONS**

Lounge 3.4m x 6.9m, 10'2" x 22'7" (plus bay) Kitchen diner 3.4m x 6.9m, 10'2" x 22'7" Utility 2.7m x 2.1m, 8'10" x 6'10" Wc 1.85m x 1.4m, 6'1" x 4'7" Master bedroom 3.4m x 3.3m, 10'2" x 10'9" Ensuite 2.25m x 1.4m, 7'5" x 4'7" Bedroom 2 3.4m x 3.65m, 10'2" x 12' Bedroom 3 3.9m x 3.1m, 12'10" x 10'2" (max) Bedroom 4 3.4m x 1.95m, 10'2" x 6'5" Bathroom 2.25m x 1.95m, 7'5" x 6'5" Double garage 6m x 5.8m, 19'8" x 19'

## What 3 Words Location

dunes.vague.irritate

To view this property call Lang Town & Country Estate Agents on 01752 278499.

GROUND FLOOR 1ST FLOOR

Whilst every attempt has been made to ensure the accuracy of the floorplan contained here, measurements of doors, windows, rooms and any other items are approximate and no responsibility is taken for any error, omission or mis-statement. This plan is for illustrative purposes only and should be used as such by any prospective purchaser. The services, systems and appliances shown have not been tested and no guarantee as to their operability or efficiency can be given.