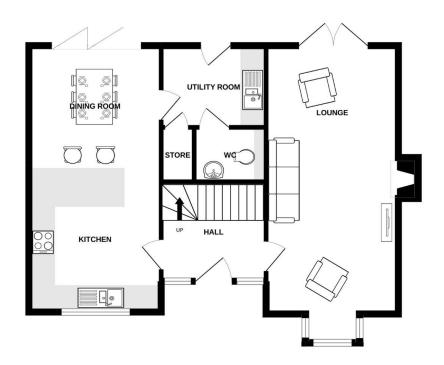

14 Jubilee Drive is an executive, four bedroomed detached home offering contemporary and spacious living throughout. The downstairs accommodation is accessed from a central, double height entrance hall and consists of a generous lounge with bay window to the front, and direct access to the back garden via French doors. An open plan kitchen/dining room lends itself perfectly to modern family life with a versatile breakfast bar and bifold doors which open the dining room up directly to the back garden. The upstairs accommodation is accessed via a timber staircase and consists of a master bedroom with en-suite shower room, two further double bedrooms and a single bedroom all of which are serviced by a family bathroom. The house sits on a generous plot, within its own private gardens, a large driveway with parking for several cars and a large double garage. The property is built and ready to move into.

## **ROOM DIMENSIONS**

Lounge 3.4m x 6.9m, 10'2" x 22'7" (plus bay) Kitchen diner 3.4m x 6.9m, 10'2" x 22'7" Utility 2.7m x 2.1m, 8'10" x 6'10" Wc 1.85m x 1.4m, 6'1" x 4'7" Master bedroom 3.4m x 3.3m, 10'2" x 10'9" Ensuite 2.25m x 1.4m, 7'5" x 4'7" Bedroom 2 3.4m x 3.65m, 10'2" x 12' Bedroom 3 3.9m x 3.1m, 12'10" x 10'2" (max) Bedroom 4 3.4m x 1.95m, 10'2" x 6'5" Bathroom 2.25m x 1.95m, 7'5" x 6'5" Double garage 6m x 5.8m, 19'8" x 19'

## What 3 Words Location

dunes.vague.irritate

To view this property call Lang Town & Country Estate Agents on 01752 278499.

GROUND FLOOR 1ST FLOOR

Whilst every attempt has been made to ensure the accuracy of the floorplan contained here, measurements of doors, windows, rooms and any other items are approximate and no responsibility is taken for any error, omission or mis-statement. This plan is for illustrative purposes only and should be used as such by any prospective purchaser. The services, systems and appliances shown have not been tested and no guarantee as to their operability or efficiency can be given.