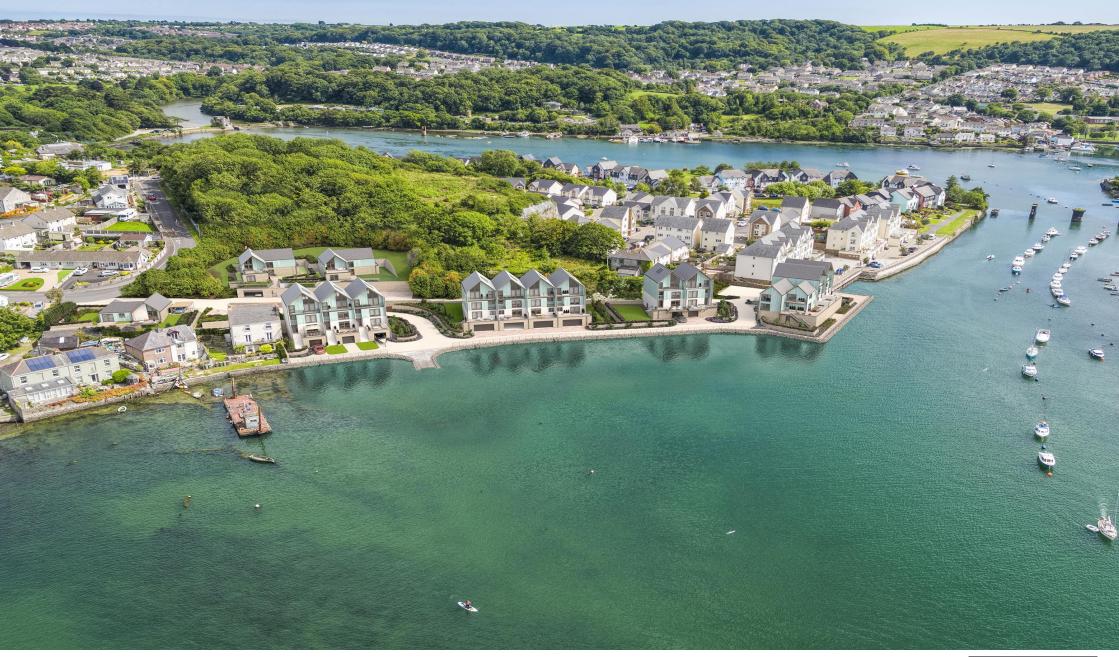

## Price £775,000

Boston Quays is a unique development offering contemporary styling within an enviable waterfront position. This collection of stylish homes benefits from direct access to Hooe Lake via a slipway. There are a variety of house types on offer, all with 3 or 4 bedrooms, a generously sized open plan living area and ample garaging and parking. Each home showcases superior interior fittings throughout and boasts an impressive sun terrace from which occupants can enjoy the tranquil setting and stunning views.

This spacious residence is situated at the front of the development to take advantage of the magnificent views of the Cattewater and its surroundings. The property comprises on the ground floor, an entrance hallway, convenient WC and a well-appointed open plan lounge/dining/kitchen with door providing access to a generously sized sun terrace taking advantage of the charming views on offer. The kitchen area has custom-made units with a contemporary, handle-less design all with integrated rail and soft close hinges. There is a range of integrated appliances to include AEG double multi-function ovens and induction hob, a dishwasher and fridge/freezer. Quartz worktops and undermounted sink keep the aesthetic sleek, whilst mood lighting and a Quooker hot water tap add a touch of convenient luxury.