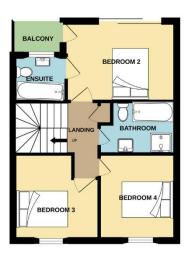

On the first floor there are three double bedrooms and a family bathroom. Bedroom two benefitting from ensuite facilities and access to its own balcony.

On the second floor there is an impressive master bedroom suite with ensuite shower room and sliding glass doors opening to a balcony which spans the width of the house and showcases panoramic views.