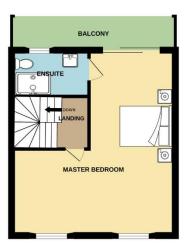

On the first floor there are three double bedrooms and a family bathroom. Bedroom two benefitting from ensuite facilities and access to its own balcony.

On the second floor there is an impressive master bedroom suite with ensuite shower room and sliding glass doors opening to a balcony which spans the width of the house and showcases panoramic views.