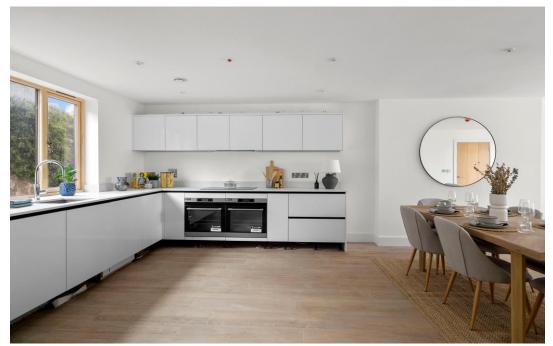

This spacious residence is situated at the front of the development to take advantage of the magnificent views of the Cattewater and its surroundings. The property comprises on the ground floor, an entrance hallway, convenient WC and a well-appointed open plan lounge/dining/kitchen with door providing access to a generously sized sun terrace taking advantage of the charming views on offer. The kitchen area has custom-made units with a contemporary, handle-less design all with integrated rail and soft close hinges. There is a range of integrated appliances to include AEG double multi-function ovens and induction hob, a dishwasher and fridge/freezer. Quartz worktops and undermounted sink keep the aesthetic sleek, whilst mood lighting and a Quooker hot water tap add a touch of convenient luxury.