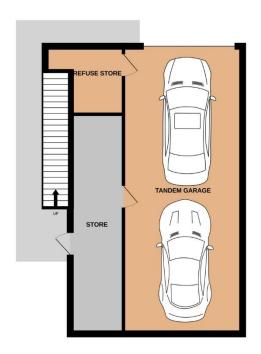

On the lower ground, at quay level, there is a large tandem garage with a sizeable and handy storeroom and bin store.

This fabulous semi-detached house has the added benefit of a landscaped side garden and flooring throughout.