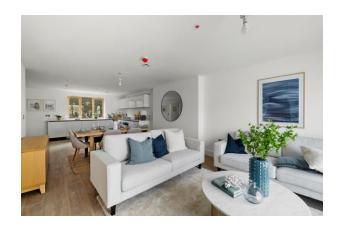

This spacious residence is situated at the front of the development to take advantage of the magnificent views of the Cattewater and its surroundings. The property comprises on the ground floor, an entrance hallway, convenient WC and a well-appointed open plan lounge/dining/kitchen with door providing access to a generously sized sun terrace taking advantage of the charming views on offer. The kitchen area has custom-made units with a contemporary, handle-less design all with integrated rail and soft close hinges. There is a range of integrated appliances to include AEG double multi-function ovens and induction hob, a dishwasher and fridge/freezer. Quartz worktops and undermounted sink keep the aesthetic sleek, whilst mood lighting and a Quooker hot water tap add a touch of convenient luxury.