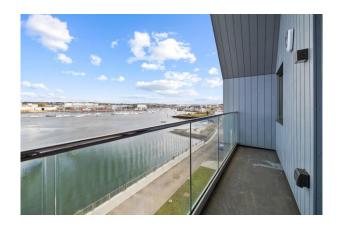

This spacious residence is situated at the front of the development to take advantage of the magnificent views of the Cattewater and its surroundings. The property comprises on the ground floor, an entrance hallway, convenient WC and a well-appointed open plan lounge/dining/kitchen with door providing access to a generously sized sun terrace taking advantage of the charming views on offer. The kitchen area has custom-made units with a contemporary, handle-less design all with integrated rail and soft close hinges. There is a range of integrated appliances to include AEG double multi-function ovens and induction hob, a dishwasher and fridge/freezer. Quartz worktops and undermounted sink keep the aesthetic sleek, whilst mood lighting and a Quooker hot water tap add a touch of convenient luxury.

On the first floor there are three double bedrooms and a family bathroom. Bedroom two benefitting from ensuite facilities and access to its own balcony.

On the second floor there is an impressive master bedroom suite with ensuite shower room and sliding glass doors opening to a balcony which spans the width of the house and showcases panoramic views.