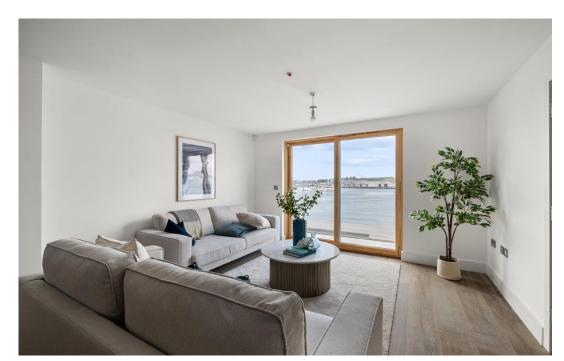

This spacious residence is situated at the front of the development to take advantage of the magnificent views of the Cattewater and its surroundings. The property comprises on the ground floor, an entrance hallway, convenient WC and a well-appointed open plan lounge/dining/kitchen with door providing access to a generously sized sun terrace taking advantage of the charming views on offer. The kitchen area has custom-made units with a contemporary, handle-less design all with integrated rail and soft close hinges. There is a range of integrated appliances to include AEG double multi-function ovens and induction hob, a dishwasher and fridge/freezer. Quartz worktops and undermounted sink keep the aesthetic sleek, whilst mood lighting and a Quooker hot water tap add a touch of convenient luxury.

On the first floor there are three double bedrooms and a family bathroom. Bedroom two benefitting from ensuite facilities and access to its own balcony.

On the second floor there is an impressive master bedroom suite with ensuite shower room and sliding glass doors opening to a balcony which spans the width of the house and showcases panoramic views.