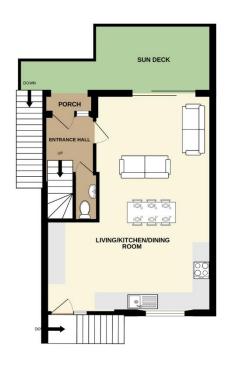

This spacious residence is situated at the front of the development to take advantage of the magnificent views of the Cattewater and its surroundings. The property comprises on the ground floor, an entrance hallway, convenient WC and a well-appointed open plan lounge/dining/kitchen with door providing access to a generously sized sun terrace taking advantage of the charming views on offer. The kitchen area has custom-made units with a contemporary, handle-less design all with integrated rail and soft close hinges. There is a range of integrated appliances to include AEG double multi-function ovens and induction hob, a dishwasher and fridge/freezer. Quartz worktops and undermounted sink keep the aesthetic sleek, whilst mood lighting and a Quooker hot water tap add a touch of convenient luxury.