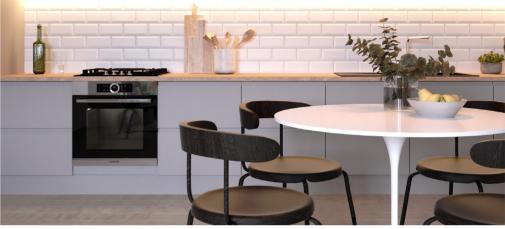

#### KITCHEN

- Contemporary fitted, soft-close kitchens by Mayflower.
- Integrated appliances including:
- Premium brand single fan-assisted oven
- Premium brand ceramic hob
- Extraction cooker hood
- Dishwasher
- Fridge/freezer
- Stainless steel sink with mixer tap
- I-Quartz worktops and splashback