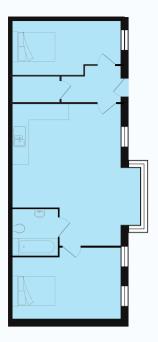

### APARTMENT 04 TWO BEDROOM

Kitchen/Dining/Living Room: 5.1m x 5.2m Bedroom 1: 3m x 5.4m Bedroom 2: 2.9m x 2.9m Bathroom: 2m x 2m

APARTMENT 06 ONE BEDROOM

Kitchen/Dining/Living Room: 4.5m x 7.8m Bedroom: 3m x 4.1m Bathroom: 1.9m x 2.6m