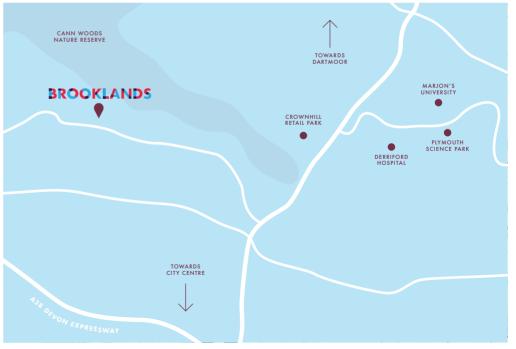

# LOCATION

Located in the sought-after residential area of Crownhill, Brooklands is close to reputable schooling, many local amenities and the convenient shops of Crownhill Village. Derriford and the Nuffield hospital are a short drive away and local bus routes provide easy access to Plymouth City Centre and beyond. Its proximity to the A38 carriageway also allows for convenient travel beyond Plymouth. For those with a love of the outdoor pursuits, access to Dartmoor is less than 4 miles away. This is the perfect location for those seeking a great work/life balance.

## DIRECTIONS

Heading from the A38, approaching the Manadon roundabout slip road westbound, you will pass through a set of traffic lights, exit the roundabout at the 4th exit onto the A386 slip road towards Tavistock/Derriford, merge onto Manadon Hill/A386 and continue to follow A386, take the B3373 exit towards Tamerton Foliot. At the roundabout, take 2nd exit onto Budshead Road/B3373, and finally, turn right and follow the signs for Brooklands.

Sat-nav: 680 Budshead Road, Crownhill Plymouth PL6 5XR