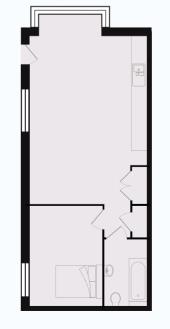

### APARTMENT 04 TWO BEDROOM

Kitchen/Dining/Living Room: 5.1m x 5.2m Bedroom 1: 3m x 5.4m Bedroom 2: 2.9m x 2.9m Bathroom: 2m x 2m

APARTMENT 06 ONE BEDROOM

Kitchen/Dining/Living Room: 4.5m x 7.8m Bedroom: 3m x 4.1m Bathroom: 1.9m x 2.6m