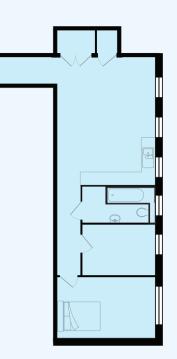

# **GROUND FLOOR**

### **Apartments 01-06**

A mixture of one and two bed, well-appointed apartments, three of which (3, 4 and 6) benefit from having direct and private access from the outside of the building whilst the remaining three (1, 2 and 5) share a spacious and central entrance lobby.

Kitchen: 5m x 2.5m Dining/Living Room: 4m x 4.25m Bedroom 1: 2.80m x 4.3m Bedroom 2: 2.6m x 3.4m Bathroom: 2.8m x 2.4m

APARTMENT 02 ONE BEDROOM Kitchen: 4m x 2.1m Dining/Living Room: 4.6m x 4.5m Bedroom: 4m x 4.5m (max - L-shaped room)