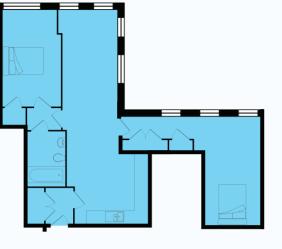

### **Apartments 01-06**

A mixture of one and two bed, well-appointed apartments, three of which (3, 4 and 6) benefit from having direct and private access from the outside of the building whilst the remaining three (1, 2 and 5) share a spacious and central entrance lobby.

### APARTMENT 03 TWO BEDROOM

Kitchen/Dining/Living Room: 4.8m x 6.1m (max) Bedroom 1: 4.8m x 3.1m Bedroom 2: 4.85 x 2.1m Bathroom: 2m x 2m APARTMENT 05 ONE BEDROOM

Kitchen/Dining/Living Room: 4.6m x 7.8m Bedroom 1: 2.9m x 4.1m Bathroom: 1.9m x 2.6m