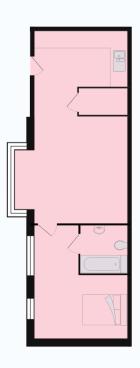

### APARTMENT 03 TWO BEDROOM

Kitchen/Dining/Living Room: 4.8m x 6.1m (max) Bedroom 1: 4.8m x 3.1m Bedroom 2: 4.85 x 2.1m Bathroom: 2m x 2m APARTMENT 05 ONE BEDROOM

Kitchen/Dining/Living Room: 4.6m x 7.8m Bedroom 1: 2.9m x 4.1m Bathroom: 1.9m x 2.6m

### APARTMENT 04 TWO BEDROOM

Kitchen/Dining/Living Room: 5.1m x 5.2m Bedroom 1: 3m x 5.4m Bedroom 2: 2.9m x 2.9m Bathroom: 2m x 2m

APARTMENT 06 ONE BEDROOM

Kitchen/Dining/Living Room: 4.5m x 7.8m Bedroom: 3m x 4.1m Bathroom: 1.9m x 2.6m