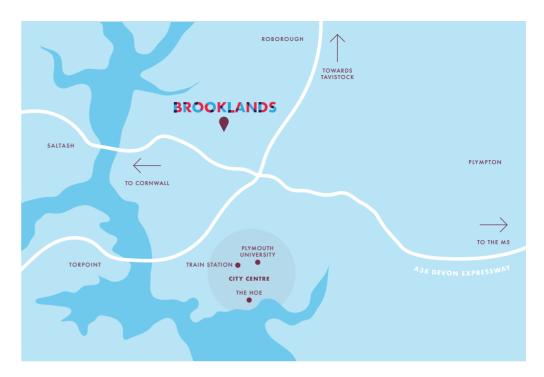

# LOCATION

Located in the sought-after residential area of Crownhill, Brooklands is close to reputable schooling, many local amenities and the convenient shops of Crownhill Village. Derriford and the Nuffield hospital are a short drive away and local bus routes provide easy access to Plymouth City Centre and beyond. Its proximity to the A38 carriageway also allows for convenient travel beyond Plymouth. For those with a love of the outdoor pursuits, access to Dartmoor is less than 4 miles away. This is the perfect location for those seeking a great work/life balance.

## DIRECTIONS

Heading from the A38, approaching the Manadon roundabout slip road westbound, you will pass through a set of traffic lights, exit the roundabout at the 4th exit onto the A386 slip road towards Tavistock/Derriford, merge onto Manadon Hill/A386 and continue to follow A386, take the B3373 exit towards Tamerton Foliot. At the roundabout, take 2nd exit onto Budshead Road/B3373, and finally, turn right and follow the signs for Brooklands.

Sat-nav: 680 Budshead Road, Crownhill Plymouth PL6 5XR