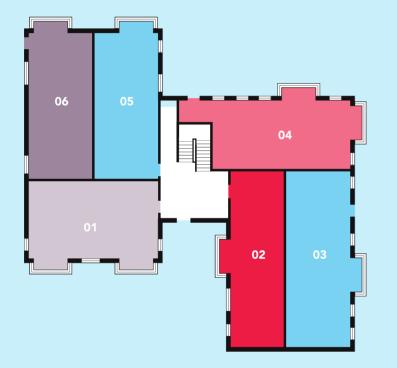

# **GROUND FLOOR**

### **Apartments 01-06**

A mixture of one and two bed, well-appointed apartments, three of which (3, 4 and 6) benefit from having direct and private access from the outside of the building whilst the remaining three (1, 2 and 5) share a spacious and central entrance lobby.

Kitchen: 5m x 2.5m Dining/Living Room: 4m x 4.25m Bedroom 1: 2.80m x 4.3m Bedroom 2: 2.6m x 3.4m Bathroom: 2.8m x 2.4m

APARTMENT 02 ONE BEDROOM Kitchen: 4m x 2.1m Dining/Living Room: 4.6m x 4.5m Bedroom: 4m x 4.5m (max - L-shaped room)

Bathroom: 2m x 2m

### APARTMENT 03 TWO BEDROOM

Kitchen/Dining/Living Room: 4.8m x 6.1m (max) Bedroom 1: 4.8m x 3.1m Bedroom 2: 4.85 x 2.1m Bathroom: 2m x 2m APARTMENT 05 ONE BEDROOM

Kitchen/Dining/Living Room: 4.6m x 7.8m Bedroom 1: 2.9m x 4.1m Bathroom: 1.9m x 2.6m

### APARTMENT 04 TWO BEDROOM

Kitchen/Dining/Living Room: 5.1m x 5.2m Bedroom 1: 3m x 5.4m Bedroom 2: 2.9m x 2.9m Bathroom: 2m x 2m

APARTMENT 06 ONE BEDROOM

Kitchen/Dining/Living Room: 4.5m x 7.8m Bedroom: 3m x 4.1m Bathroom: 1.9m x 2.6m