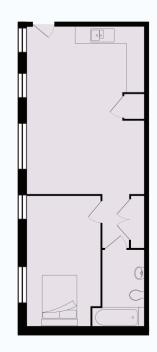

# FIRST FLOOR

### Apartments 07-12

A mixture of one and two bed, well-appointed apartments, accessed via a communal stairway and with individual entrances off a spacious and central landing.

Please note: Plot numbers may differ from allocated postal addresses.

### Kitchen/Dining/Living Room:

4.5m x 7.8m Bedroom: 3m x 4.1m Bathroom: 1.9m x 2.6m

APARTMENT 08 ONE BEDROOM

Kitchen/Dining/Living Room: 4m x 6.8m Bedroom: 4m x 2.8m Bathroom: 2m x 1.8m

Kitchen: 3.8m x 3.1m Dining/Living Room: 2.6m x 7m Bedroom 1: 2.7m x 4.5m Bedroom 2: 2.6m x 5.1m Bathroom: 1.8m x 2.5m