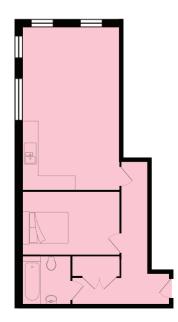

### **Apartments 01-06**

A mixture of one and two bed, well-appointed apartments, three of which (3, 4 and 6) benefit from having direct and private access from the outside of the building whilst the remaining three (1, 2 and 5) share a spacious and central entrance lobby.

Kitchen: 5m x 2.5m Dining/Living Room: 4m x 4.25m Bedroom 1: 2.80m x 4.3m Bedroom 2: 2.6m x 3.4m Bathroom: 2.8m x 2.4m

APARTMENT 02 ONE BEDROOM Kitchen: 4m x 2.1m Dining/Living Room: 4.6m x 4.5m Bedroom: 4m x 4.5m (max - L-shaped room)