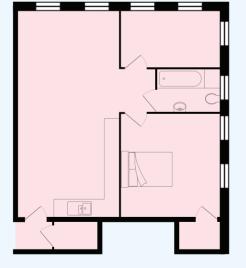

# **GROUND FLOOR**

### **Apartments 01-06**

A mixture of one and two bed, well-appointed apartments, three of which (3, 4 and 6) benefit from having direct and private access from the outside of the building whilst the remaining three (1, 2 and 5) share a spacious and central entrance lobby.

### APARTMENT 04 TWO BEDROOM

Kitchen/Dining/Living Room: 5.1m x 5.2m Bedroom 1: 3m x 5.4m Bedroom 2: 2.9m x 2.9m Bathroom: 2m x 2m

APARTMENT 06 ONE BEDROOM

Kitchen/Dining/Living Room: 4.5m x 7.8m Bedroom: 3m x 4.1m Bathroom: 1.9m x 2.6m