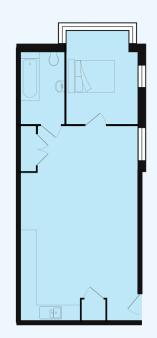

### **Apartments 01-06**

A mixture of one and two bed, well-appointed apartments, three of which (3, 4 and 6) benefit from having direct and private access from the outside of the building whilst the remaining three (1, 2 and 5) share a spacious and central entrance lobby.

Kitchen: 5m x 2.5m Dining/Living Room: 4m x 4.25m Bedroom 1: 2.80m x 4.3m Bedroom 2: 2.6m x 3.4m Bathroom: 2.8m x 2.4m

APARTMENT 02 ONE BEDROOM Kitchen: 4m x 2.1m Dining/Living Room: 4.6m x 4.5m Bedroom: 4m x 4.5m (max - L-shaped room)

Bathroom: 2m x 2m