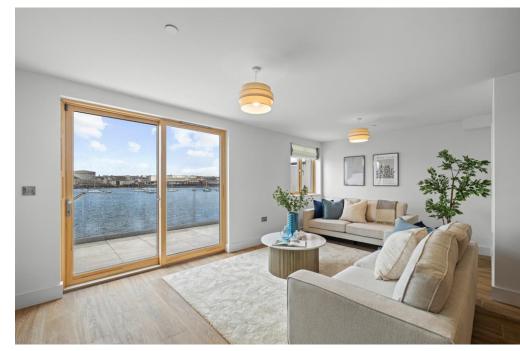

Plot 9 is situated at the front of the development to take advantage of the magnificent views of the Cattewater and surround. The property comprises on the ground floor, an entrance hallway well-appointed open plan lounge/dining/kitchen with door providing access to a generous sized sun terrace to take advantage of the wonderful views on offer. The kitchen has a custom-made Kitchen with contemporary, a handleless design with integrated rail and soft close hinges. There are a range of integrated appliances to include AEG, double multi-function ovens and induction hob, a dishwasher and fridge/freezer. There are Quartz worktops with mood lighting, under mounted sink with polished Quooker taps, and flooring throughout the living area. The kitchen also has a generous sized larder cupboard for storage.