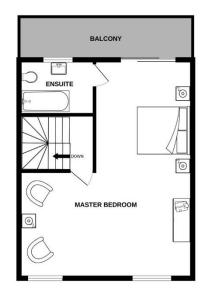

On the first floor there are three bedrooms with bedroom two having ensuite facilities also access to the sun terrace and there is a family bathroom.

On the second floor you have a generous sized master bedroom with ensuite and door opening to a balcony with spectacular views.