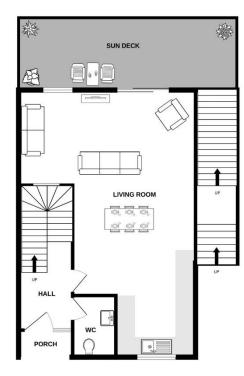

Plot 9 is situated at the front of the development to take advantage of the magnificent views of the Cattewater and surround. The property comprises on the ground floor, an entrance hallway well-appointed open plan lounge/dining/kitchen with door providing access to a generous sized sun terrace to take advantage of the wonderful views on offer. The kitchen has a custom-made Kitchen with contemporary, a handleless design with integrated rail and soft close hinges. There are a range of integrated appliances to include AEG, double multi-function ovens and induction hob, a dishwasher and fridge/freezer. There are Quartz worktops with mood lighting, under mounted sink with polished Quooker taps, and flooring throughout the living area. The kitchen also has a generous sized larder cupboard for storage.