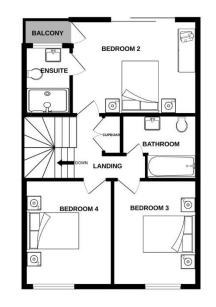

On the first floor there are three bedrooms with bedroom two having ensuite facilities also access to the sun terrace and there is a family bathroom.

On the second floor you have a generous sized master bedroom with ensuite and door opening to a balcony with spectacular views.