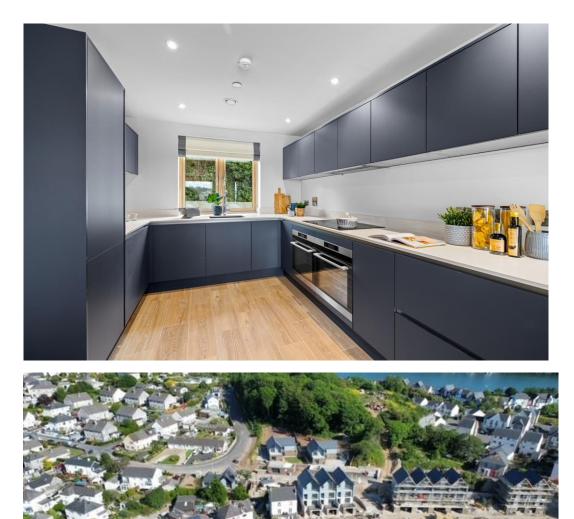

Plot 9 is situated at the front of the development to take advantage of the magnificent views of the Cattewater and surround. The property comprises on the ground floor, an entrance hallway well-appointed open plan lounge/dining/kitchen with door providing access to a generous sized sun terrace to take advantage of the wonderful views on offer. The kitchen has a custom-made Kitchen with contemporary, a handleless design with integrated rail and soft close hinges. There are a range of integrated appliances to include AEG, double multi-function ovens and induction hob, a dishwasher and fridge/freezer. There are Quartz worktops with mood lighting, under mounted sink with polished Quooker taps, and flooring throughout the living area. The kitchen also has a generous sized larder cupboard for storage.