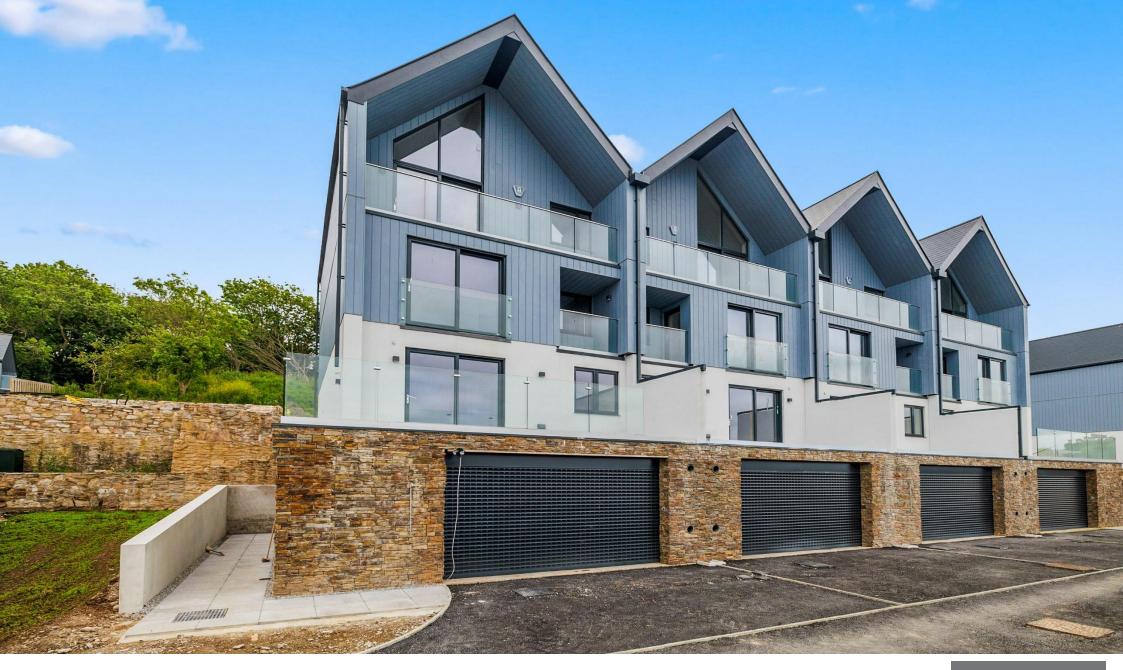

Plot 9, Boston Quays, 23 Baylys Road, Oreston, Plymouth, Devon, PL9 7NQ

## £795,000

Boston Quays is a unique development offering contemporary styling within an enviable waterfront position. This collection of stylish homes benefits from direct access to Hooe Lake via a slipway. There are a variety of house types on offer, all with 4 bedrooms, a generously sized open plan living area and a garage. Each home showcases superior interior fittings throughout and boasts an impressive sun terrace from which occupants can enjoy the tranquil setting and stunning views.

Plot 9 is situated at the front of the development to take advantage of the magnificent views of the Cattewater and surround. The property comprises on the ground floor, an entrance hallway well-appointed open plan lounge/dining/kitchen with door providing access to a generous sized sun terrace to take advantage of the wonderful views on offer. The kitchen has a custom-made Kitchen with contemporary, a handleless design with integrated rail and soft close hinges. There are a range of integrated appliances to include AEG, double multi-function ovens and induction hob, a dishwasher and fridge/freezer. There are Quartz worktops with mood lighting, under mounted sink with polished Quooker taps, and flooring throughout the living area. The kitchen also has a generous sized larder cupboard for storage.