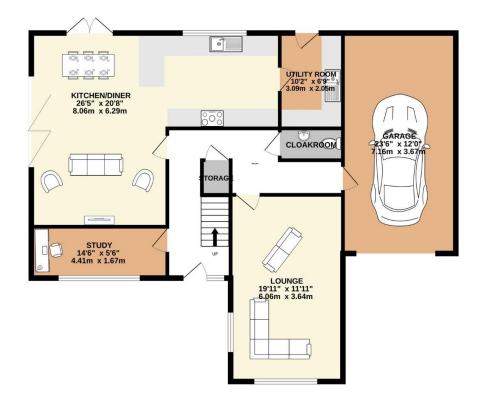

This impressive residence has a spacious central hallway which leads, on the ground floor, to a large multipurpose L-shaped kitchen dining area with home office room, a large living room, downstairs WC and the integral garage. The kitchen space has bifold doors opening onto the garden amenity space. The kitchen worktops are quartz with under unit lighting. A utility room is accessed from the kitchen area and contains a door providing direct access to the outside space. On the first floor, there are 4 double bedrooms, 2 ensuites and a family bathroom. The master bedroom is accessed via a versatile anteroom which would work well as a dressing room, study area, snug or nursery.

To view this property call Lang Town & Country Estate Agents on 01752 278499.

Whilst every attempt has been made to ensure the accuracy of the floorplan contained here, measurements of doors, windows, rooms and any other items are approximate and no responsibility is taken for any error, omission or mis-statement. This plan is for illustrative purposes only and should be used as such by any prospective purchaser. The services, systems and appliances shown have not been tested and no guarantee as to their operability or efficiency can be given. Made with Metropix ©2024