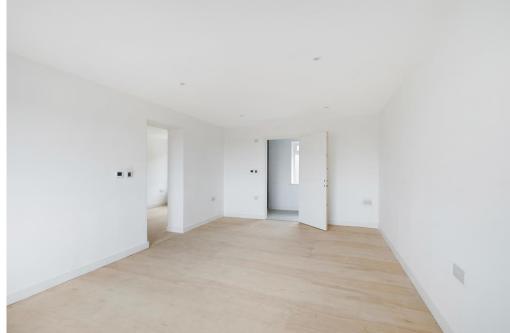

This impressive residence has a spacious central hallway which leads, on the ground floor, to a large multipurpose L-shaped kitchen dining area with home office room, a large living room, downstairs WC and the integral garage. The kitchen space has bifold doors opening onto the garden amenity space. The kitchen worktops are quartz with under unit lighting. A utility room is accessed from the kitchen area and contains a door providing direct access to the outside space. On the first floor, there are 4 double bedrooms, 2 ensuites and a family bathroom. The master bedroom is accessed via a versatile anteroom which would work well as a dressing room, study area, snug or nursery.