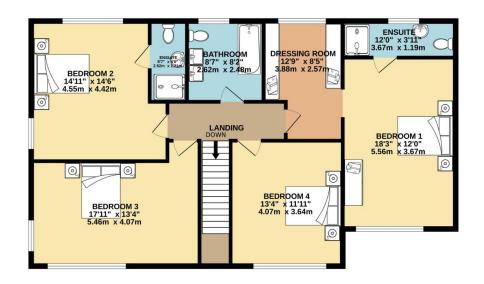

This impressive residence has a spacious central hallway which leads, on the ground floor, to a large multipurpose L-shaped kitchen dining area with home office room, a large living room, downstairs WC and the integral garage. The kitchen space has bifold doors opening onto the garden amenity space. The kitchen worktops are quartz with under unit lighting. A utility room is accessed from the kitchen area and contains a door providing direct access to the outside space. On the first floor, there are 4 double bedrooms, 2 ensuites and a family bathroom. The master bedroom is accessed via a versatile anteroom which would work well as a dressing room, study area, snug or nursery.

To view this property call Lang Town & Country Estate Agents on 01752 278499.

Whilst every attempt has been made to ensure the accuracy of the floorplan contained here, measurements of doors, windows, rooms and any other items are approximate and no responsibility is taken for any error, omission or mis-statement. This plan is for illustrative purposes only and should be used as such by any prospective purchaser. The services, systems and appliances shown have not been tested and no guarantee as to their operability or efficiency can be given. Made with Metropix ©2024