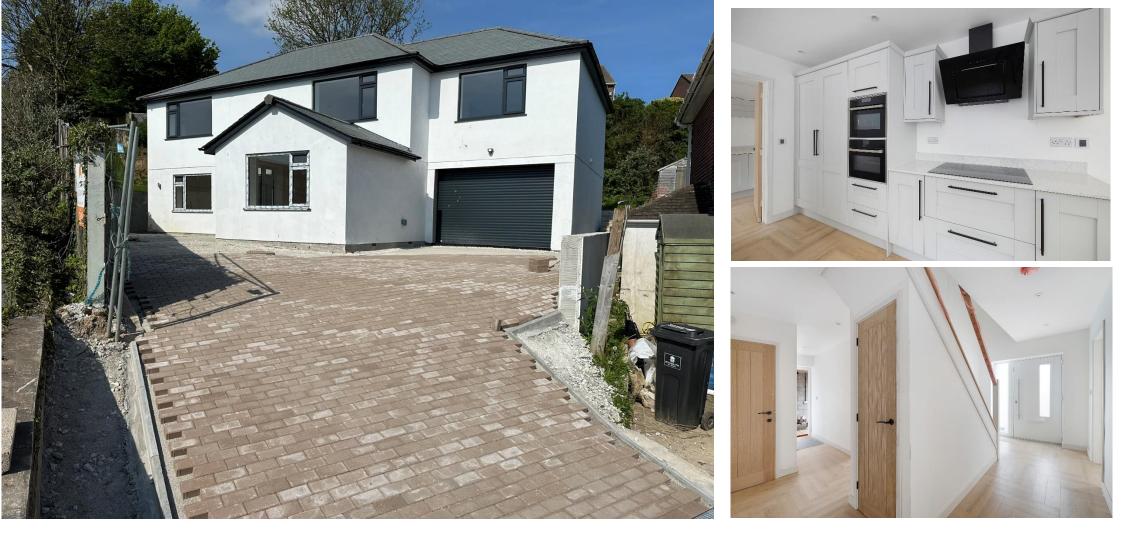

Highview, Southwell Road, Manadon, Plymouth, Devon, PL6 5BE

## Guide Price £535,000

Highview, Southwell Road is a newly built, four bedroomed detached dwelling, located in a sheltered position within the desirable Great Berry Estate. This generously proportioned property enjoys a partially hidden spot behind a retaining wall on Manadon Hill and comes with off road parking for 4 vehicles, an integral garage (with electric roller shutter door, allowing internal entry to the hallway) and private gardens. Within easy reach of excellent local facilities this impressive property makes for an ideal family home.

This impressive residence has a spacious central hallway which leads, on the ground floor, to a large multipurpose L-shaped kitchen dining area with home office room, a large living room, downstairs WC and the integral garage. The kitchen space has bifold doors opening onto the garden amenity space. The kitchen worktops are quartz with under unit lighting. A utility room is accessed from the kitchen area and contains a door providing direct access to the outside space. On the first floor, there are 4 double bedrooms, 2 ensuites and a family bathroom. The master bedroom is accessed via a versatile anteroom which would work well as a dressing room, study area, snug or nursery.

Externally there are private and enclosed garden spaces, a garage and offroad parking accessed via a driveway. The house will be finished with white masonry and a navy composite front door. The house has been considerately designed to ensure far reaching and open views across the city whilst maintaining maximum privacy in a well-established setting.