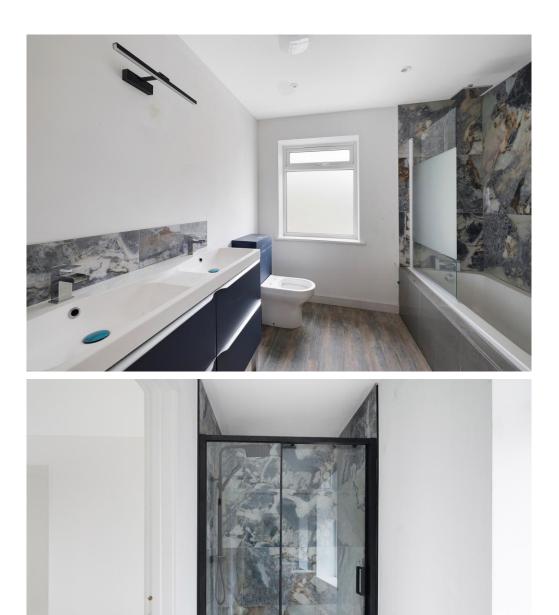

This impressive residence has a spacious central hallway which leads, on the ground floor, to a large multipurpose L-shaped kitchen dining area with home office room, a large living room, downstairs WC and the integral garage. The kitchen space has bifold doors opening onto the garden amenity space. The kitchen worktops are quartz with under unit lighting. A utility room is accessed from the kitchen area and contains a door providing direct access to the outside space. On the first floor, there are 4 double bedrooms, 2 ensuites and a family bathroom. The master bedroom is accessed via a versatile anteroom which would work well as a dressing room, study area, snug or nursery.