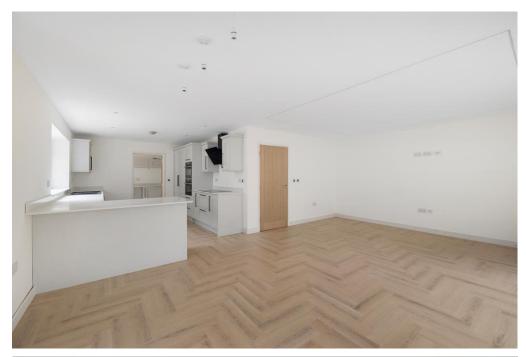

This impressive residence has a spacious central hallway which leads, on the ground floor, to a large multipurpose L-shaped kitchen dining area with home office room, a large living room, downstairs WC and the integral garage. The kitchen space has bifold doors opening onto the garden amenity space. The kitchen worktops are quartz with under unit lighting. A utility room is accessed from the kitchen area and contains a door providing direct access to the outside space. On the first floor, there are 4 double bedrooms, 2 ensuites and a family bathroom. The master bedroom is accessed via a versatile anteroom which would work well as a dressing room, study area, snug or nursery.