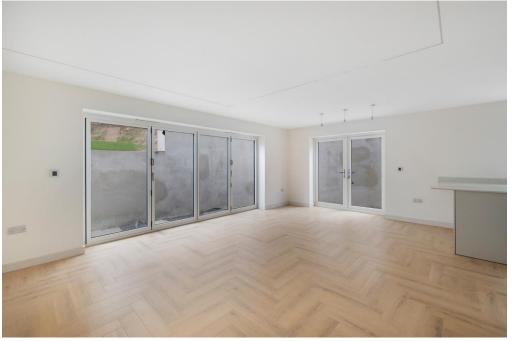

This impressive residence has a spacious central hallway which leads, on the ground floor, to a large multipurpose L-shaped kitchen dining area with home office room, a large living room, downstairs WC and the integral garage. The kitchen space has bifold doors opening onto the garden amenity space. The kitchen worktops are quartz with under unit lighting. A utility room is accessed from the kitchen area and contains a door providing direct access to the outside space. On the first floor, there are 4 double bedrooms, 2 ensuites and a family bathroom. The master bedroom is accessed via a versatile anteroom which would work well as a dressing room, study area, snug or nursery.