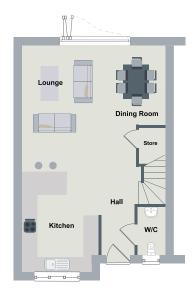

# **3-BEDROOM SEMI-DETACHED**

These semi-detached three bedroomed homes offer contemporary design and spacious living spaces throughout.

The accommodation consists of an open plan lounge/dining room/kitchen with breakfast bar and bifold doors which open this impressive room directly on to the garden. Upstairs consists of three bedrooms, the master ensuite, and a family bathroom.