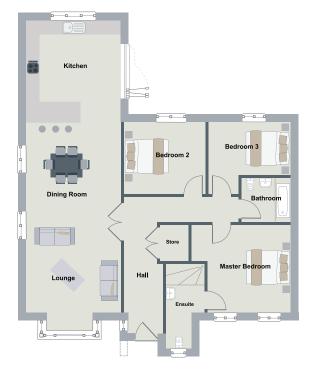

# 4-BEDROOM DETACHED HOUSES

Contemporary and modern, these beautifully presented detached homes are simply perfect for a growing family.

A grand hallway leads to three large reception rooms, a wc and a handy utility room. Upstairs are four bedrooms - the master en-suite - and a bathroom.

#### FLOOR PLANS

| LOUNGE          | 3.9M X 6.4M, 12'10" X 20' (PLUS BAY) |
|-----------------|--------------------------------------|
| KITCHEN         | 4M X 3.9M, 13'1" X 12'6"             |
| DINER           | 3M X 4.7M, 9'10" X 15'5"             |
| STUDY/BEDROOM 5 | 3M X 2.15M, 9'10" X 7'1"             |
| UTILITY         | 2.75M X 1.9M, 9' X 6'3"              |
| MASTER BEDROOM  | 3.95M X 2.85M, 13' X 9'4" (MAX)      |
| ENSUITE         | 2.7M X 1.35M, 8'9" X 4'4"            |
| BEDROOM 2       | 2.85M X 3.2M, 9'4" X 10'6"           |
| BATHROOM        | 3.25M X 1.9M, 10'8" X 6'3"           |
| BEDROOM 3       | 3.9M X 3.3M, 12'10" X 10'10"         |
| BEDROOM 4       | 3.9M X 2M, 12'10" X 6'7" (MAX)       |
| DOUBLE GARAGE   | 5.85M X 5.6M, 19'2" X 18'4"          |
| STUDIO          | 5.85M X 5.15M, 19'2" X 16'11"        |
| SHOWER ROOM     | 3.2M X 1.3M, 10'6" X 4'3"            |
|                 |                                      |