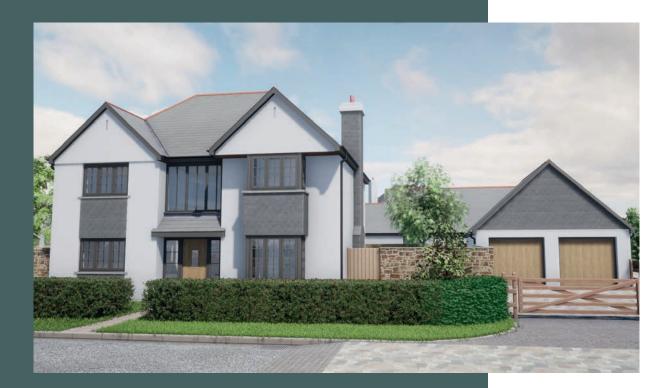

# 4-BEDROOM DETACHED HOUSES

Contemporary and modern, these beautifully presented detached homes are simply perfect for a growing family.

A grand hallway leads to three large reception rooms, a wc and a handy utility room. Upstairs are four bedrooms - the master en-suite - and a bathroom.

#### FLOOR PLANS

| LOUNGE          | 3.9M X 6.4M, 12'10" X 20' (PLUS BAY) |
|-----------------|--------------------------------------|
| KITCHEN         | 4M X 3.9M, 13'1" X 12'6"             |
| DINER           | 3M X 4.7M, 9'10" X 15'5"             |
| STUDY/BEDROOM 5 | 3M X 2.15M, 9'10" X 7'1"             |
| UTILITY         | 2.75M X 1.9M, 9' X 6'3"              |
| MASTER BEDROOM  | 3.95M X 2.85M, 13' X 9'4" (MAX)      |
| ENSUITE         | 2.7M X 1.35M, 8'9" X 4'4"            |
| BEDROOM 2       | 2.85M X 3.2M, 9'4" X 10'6"           |
| BATHROOM        | 3.25M X 1.9M, 10'8" X 6'3"           |
| BEDROOM 3       | 3.9M X 3.3M, 12'10" X 10'10"         |
| BEDROOM 4       | 3.9M X 2M, 12'10" X 6'7" (MAX)       |
| DOUBLE GARAGE   | 5.85M X 5.6M, 19'2" X 18'4"          |
| STUDIO          | 5.85M X 5.15M, 19'2" X 16'11"        |
| SHOWER ROOM     | 3.2M X 1.3M, 10'6" X 4'3"            |
|                 |                                      |