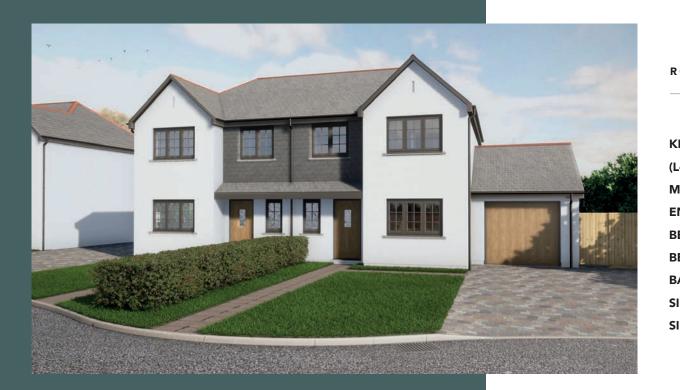

# **3-BEDROOM SEMI-DETACHED**

These semi-detached three bedroomed homes offer contemporary design and spacious living spaces throughout.

The accommodation consists of an open plan lounge/dining room/kitchen with breakfast bar and bifold doors which open this impressive room directly on to the garden. Upstairs consists of three bedrooms, the master ensuite, and a family bathroom.