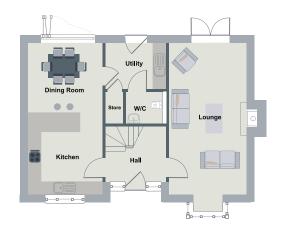

# 4 to 5-BEDROOM DETACHED HOUSES

You won't be short of space with this fabulous fivebedroom property which even has an additional study perfect for those working from home.

The heart of the home is a stunning kitchen / dining room that features modern high-spec appliances - not to mention the spectacular gallery landing.

#### FLOOR PLANS