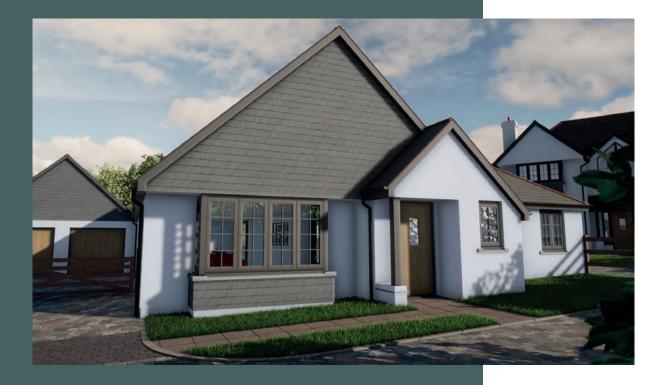

# **3-BEDROOM BUNGALOWS**

Located on a generous-sized plot, these wonderful three-bedroom bungalows provide easy access, especially for a potential purchaser with mobility issues.

A long and welcoming hallway leads through to a superb openplan lounge / dining room / kitchen. There is also a master en-suite and a family bathroom. FLOOR PLAN

| LOUNGE         | 3.4M X 6.9M, 10'2" X 22'7" (PLUS BAY) |
|----------------|---------------------------------------|
| KITCHEN DINER  | 3.4M X 6.9M, 10'2" X 22'7"            |
| UTILITY        | 2.7M X 2.1M, 8'10" X 6'10"            |
| WC             | 1.85M X 1.4M, 6'1" X 4'7"             |
| MASTER BEDROOM | 3.4M X 3.3M, 10'2" X 10'9"            |
| ENSUITE        | 2.25M X 1.4M, 7'5" X 4'7"             |
| BEDROOM 2      | 3.4M X 3.65M, 10'2" X 12'             |
| BEDROOM 3      | 3.9M X 3.1M, 12'10" X 10'2" (MAX)     |
| BEDROOM 4      | 3.4M X 1.95M, 10'2" X 6'5"            |
| BATHROOM       | 2.25M X 1.95M, 7'5" X 6'5"            |
| DOUBLE GARAGE  | 6M X 5.8M, 19'8" X 19'                |