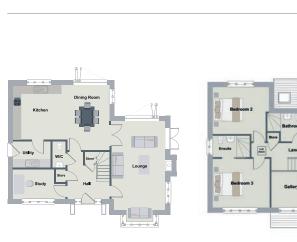

# 4-BEDROOM DETACHED HOUSES

Contemporary and modern, these beautifully presented detached homes are simply perfect for a growing family.

A grand hallway leads to three large reception rooms, a wc and a handy utility room. Upstairs are four bedrooms - the master en-suite - and a bathroom.

#### FLOOR PLANS

| LOUNGE          | 3.9M X 6.4M, 12'10" X 20' (PLUS BAY) |
|-----------------|--------------------------------------|
| KITCHEN         | 4M X 3.9M, 13'1" X 12'6"             |
| DINER           | 3M X 4.7M, 9'10" X 15'5"             |
| STUDY/BEDROOM 5 | 3M X 2.15M, 9'10" X 7'1"             |
| UTILITY         | 2.75M X 1.9M, 9' X 6'3"              |
| MASTER BEDROOM  | 3.95M X 2.85M, 13' X 9'4" (MAX)      |
| ENSUITE         | 2.7M X 1.35M, 8'9" X 4'4"            |
| BEDROOM 2       | 2.85M X 3.2M, 9'4" X 10'6"           |
| BATHROOM        | 3.25M X 1.9M, 10'8" X 6'3"           |
| BEDROOM 3       | 3.9M X 3.3M, 12'10" X 10'10"         |
| BEDROOM 4       | 3.9M X 2M, 12'10" X 6'7" (MAX)       |
| DOUBLE GARAGE   | 5.85M X 5.6M, 19'2" X 18'4"          |
| STUDIO          | 5.85M X 5.15M, 19'2" X 16'11"        |
| SHOWER ROOM     | 3.2M X 1.3M, 10'6" X 4'3"            |
|                 |                                      |