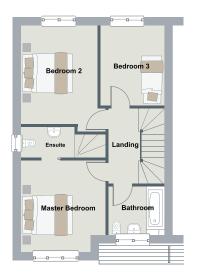

# 4 to 5-BEDROOM DETACHED HOUSES

You won't be short of space with this fabulous fivebedroom property which even has an additional study perfect for those working from home.

The heart of the home is a stunning kitchen / dining room that features modern high-spec appliances - not to mention the spectacular gallery landing.

#### FLOOR PLANS