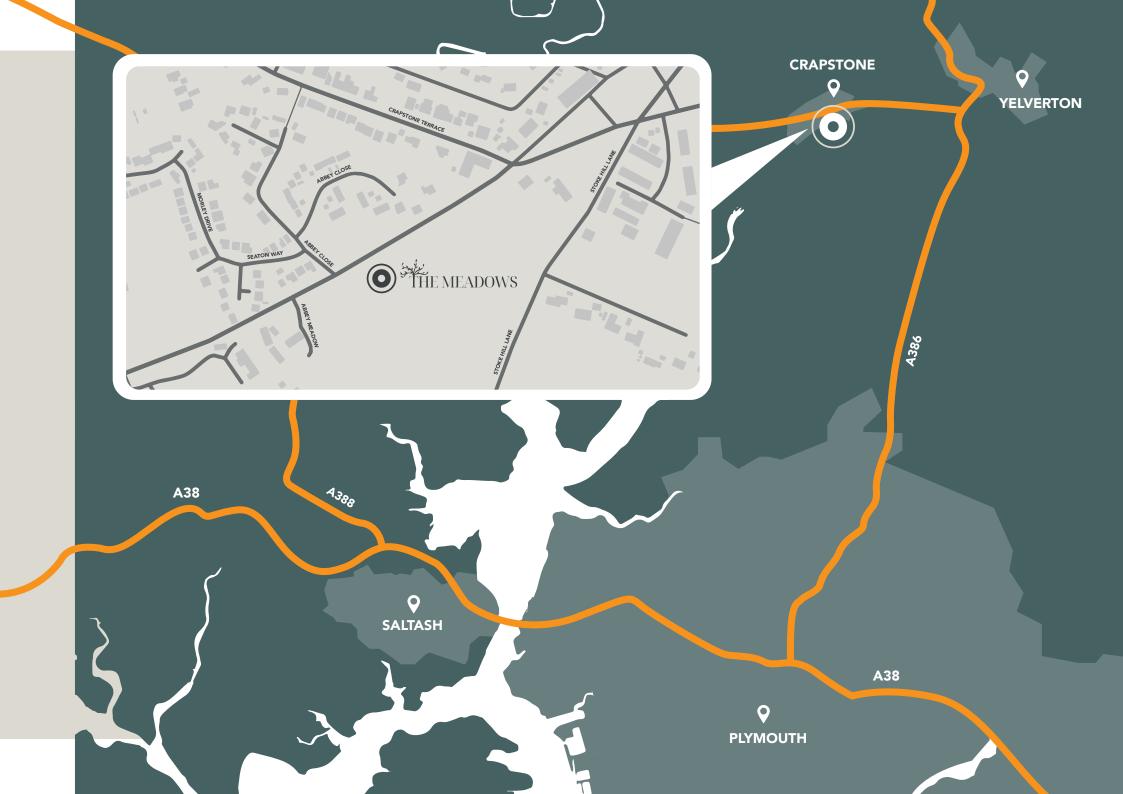

# DIRECTIONS

The village of Crapstone is a 20-25-minute drive from Plymouth city centre, or a 15-minute drive from Derriford Hospital in north Plymouth.

Drive north towards Tavistock on the main road out of Plymouth, the A386.

Head towards Yelverton, turning left after Yelverton Golf Club, signposted Crapstone. This is approx six miles from the Derriford Hospital roundabout.

Follow the road into the village of Crapstone, until you reach a crossroads. Take left turning and The Meadows is on your left.