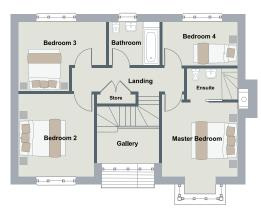

# 4 to 5-BEDROOM DETACHED HOUSES

You won't be short of space with this fabulous fivebedroom property which even has an additional study perfect for those working from home.

The heart of the home is a stunning kitchen / dining room that features modern high-spec appliances - not to mention the spectacular gallery landing.

#### FLOOR PLANS