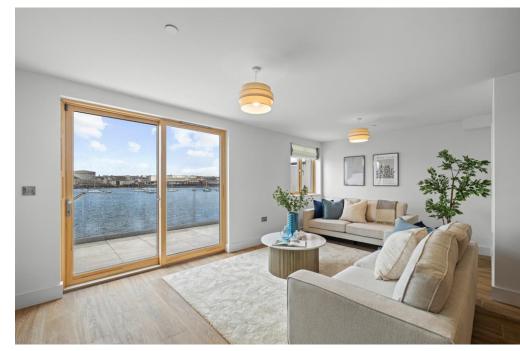

Plot 8 is situated at the front of the development to take advantage of the magnificent views of the Cattewater and surround. The property comprises on the ground floor, an entrance hallway well-appointed open plan lounge/dining/kitchen with door providing access to a generous sized sun terrace to take advantage of the wonderful views on offer. The kitchen has a custom-made Kitchen with contemporary, a handleless design with integrated rail and soft close hinges. There are a range of integrated appliances to include AEG, double multi-function ovens and induction hob, a dishwasher and fridge/freezer. There are Quartz worktops with mood lighting, under mounted sink with polished Quooker taps, and flooring throughout the living area. The kitchen also has a generous sized larder cupboard for storage.