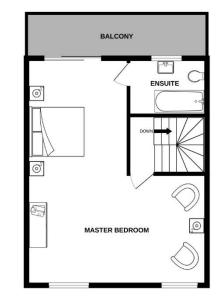

On the first floor there are three bedrooms with bedroom two having ensuite facilities also access to the sun terrace and there is a family bathroom.

On the second floor you have a generous sized master bedroom with ensuite and door opening to a balcony with spectacular views.

BALCONY

0

Q

6 Mannamead Road Plymouth Devon PL4 7AF 01752 278499 newhomes@langtownandcountry.com

Lang Town & Country endeavour to ensure the accuracy of property details produced and displayed, we have not tested any apparatus, equipment, fixtures, fittings or services and so cannot verify that they are connected, in working order or fit for purpose. A buyer must check the availability of any property and make an appointment to view before embarking on any journey to see a property.