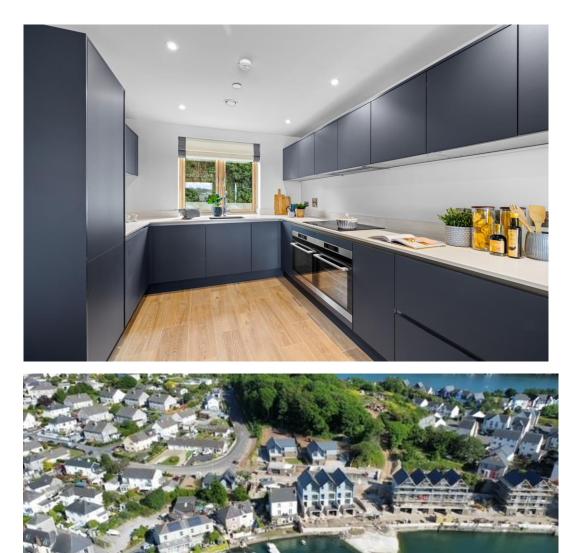

Plot 8 is situated at the front of the development to take advantage of the magnificent views of the Cattewater and surround. The property comprises on the ground floor, an entrance hallway well-appointed open plan lounge/dining/kitchen with door providing access to a generous sized sun terrace to take advantage of the wonderful views on offer. The kitchen has a custom-made Kitchen with contemporary, a handleless design with integrated rail and soft close hinges. There are a range of integrated appliances to include AEG, double multi-function ovens and induction hob, a dishwasher and fridge/freezer. There are Quartz worktops with mood lighting, under mounted sink with polished Quooker taps, and flooring throughout the living area. The kitchen also has a generous sized larder cupboard for storage.

Beneath the property you have a double garage and bin store.

**Agent Note:** The images used in this advert are of the show home which an end of terrace plot. Finishes and materials may vary from those shown and landscaping is illustrative only.