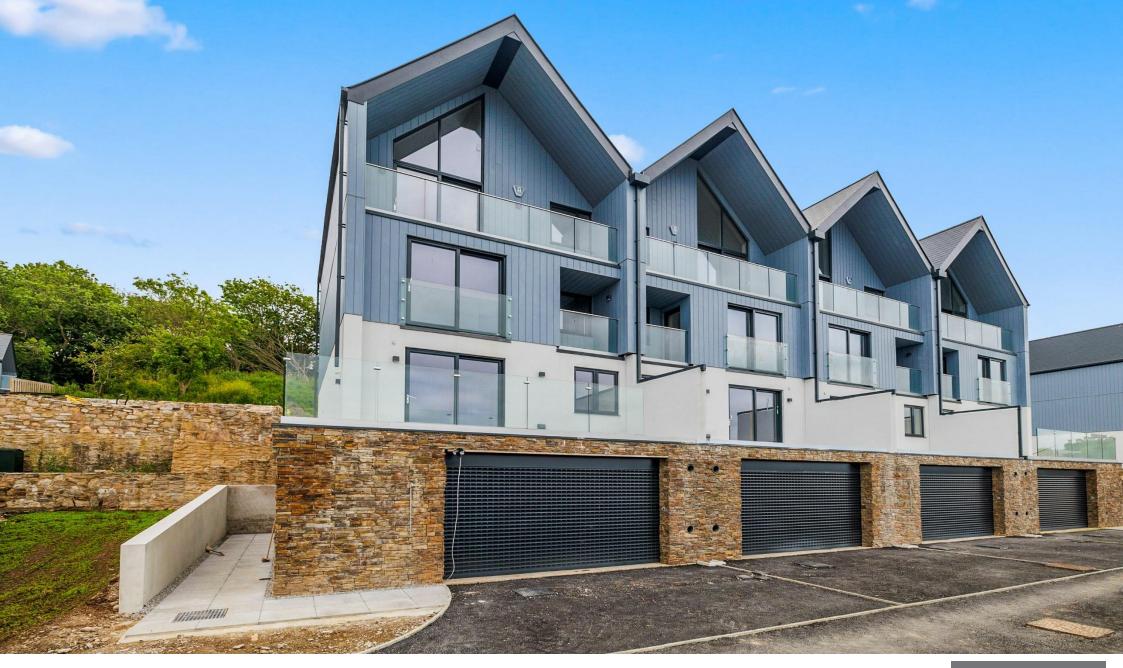

Plot 8, Boston Quays, 23 Baylys Road, Oreston, Plymouth, Devon, PL9 7NQ

## £775,000

Boston Quays is a unique development offering contemporary styling within an enviable waterfront position. This collection of stylish homes benefits from direct access to Hooe Lake via a slipway. There are a variety of house types on offer, all with 4 bedrooms, a generously sized open plan living area and a garage. Each home showcases superior interior fittings throughout and boasts an impressive sun terrace from which occupants can enjoy the tranquil setting and stunning views.

Plot 8 is situated at the front of the development to take advantage of the magnificent views of the Cattewater and surround. The property comprises on the ground floor, an entrance hallway well-appointed open plan lounge/dining/kitchen with door providing access to a generous sized sun terrace to take advantage of the wonderful views on offer. The kitchen has a custom-made Kitchen with contemporary, a handleless design with integrated rail and soft close hinges. There are a range of integrated appliances to include AEG, double multi-function ovens and induction hob, a dishwasher and fridge/freezer. There are Quartz worktops with mood lighting, under mounted sink with polished Quooker taps, and flooring throughout the living area. The kitchen also has a generous sized larder cupboard for storage.