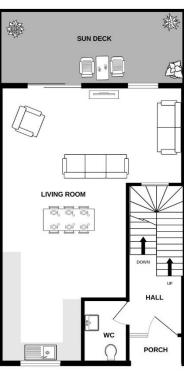

Plot 8 is situated at the front of the development to take advantage of the magnificent views of the Cattewater and surround. The property comprises on the ground floor, an entrance hallway well-appointed open plan lounge/dining/kitchen with door providing access to a generous sized sun terrace to take advantage of the wonderful views on offer. The kitchen has a custom-made Kitchen with contemporary, a handleless design with integrated rail and soft close hinges. There are a range of integrated appliances to include AEG, double multi-function ovens and induction hob, a dishwasher and fridge/freezer. There are Quartz worktops with mood lighting, under mounted sink with polished Quooker taps, and flooring throughout the living area. The kitchen also has a generous sized larder cupboard for storage.