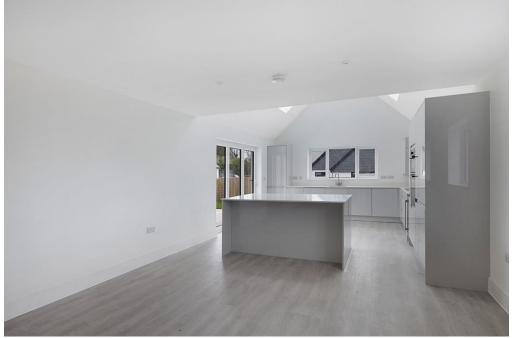

10 Jubilee Drive is an executive, detached three bedroomed home which offers the perfect combination of contemporary design and spacious living accommodation. Built on one level for maximum accessibility, this fabulous bungalow comprises an open plan lounge/kitchen/dining room with a breakfast bar and bifold doors which open directly onto the garden. A master suite with ensuite shower room, two further bedrooms and a family bathroom make up the accommodation. The property is built on a large plot, sits within its own private gardens and benefits from having a private driveway with ample parking and a double garage. The property is built and ready to move into.

### Service charges

The development is run by a management company with a service charge of £185.00 per year. The details of which should be confirmed by your solicitor.

Room Dimensions lounge/kitchen/diner 4.23m x 13m, 13'11" x 42'8" master bedroom 3.7m x 3.9m, 12'2" x 12'10" ensuite 1.8m x 3.8m, 5'11" x 12'6" (max) bedroom 2 3.7m x 3.2m, 12'2" x 10'6" bedroom 3 3.7m x 2.4m, 12'2" x 7'10" bathroom 2.2m x 2m, 7'3" x 6'7" double garage (10 &13) 6m x 5.4m, 19'8" x 17'9"