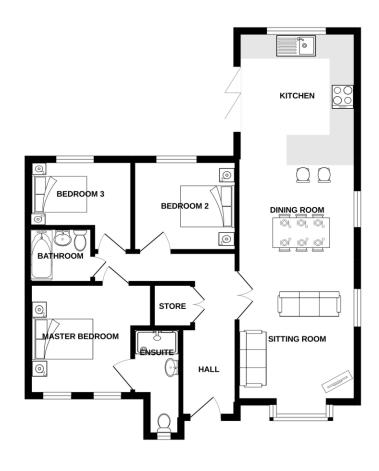

### Service charges

The development is run by a management company with a service charge of £185.00 per year. The details of which should be confirmed by your solicitor.

Room Dimensions lounge/kitchen/diner 4.23m x 13m, 13'11" x 42'8" master bedroom 3.7m x 3.9m, 12'2" x 12'10" ensuite 1.8m x 3.8m, 5'11" x 12'6" (max) bedroom 2 3.7m x 3.2m, 12'2" x 10'6" bedroom 3 3.7m x 2.4m, 12'2" x 7'10" bathroom 2.2m x 2m, 7'3" x 6'7" double garage (10 &13) 6m x 5.4m, 19'8" x 17'9"

#### **AGENTS NOTE**

Please note: floorplans and dimensions are taken from architectural drawings and are for guidance only. Overall dimensions are usually stated and there may be projections into these. Please ask our Sales Team for specific details.

#### **GROUND FLOOR**

Whilst every attempt has been made to ensure the accuracy of the floorplan contained here, measurements of doors, wedows, rooms and any other terms are approximate and no responsibility is taken for any error, origination in the "last of the state of the any error, origination in the "last state" by any error, origination and provided the state of the any error, originate the processing or the state of th