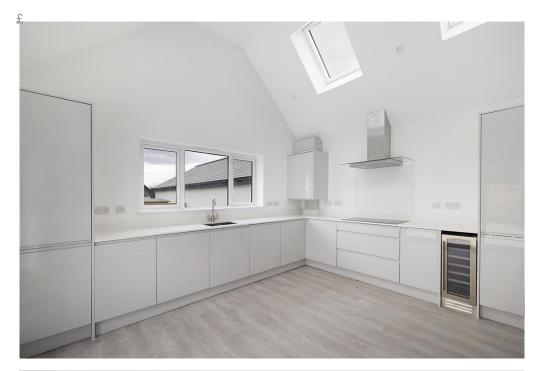

10 Jubilee Drive is an executive, detached three bedroomed home which offers the perfect combination of contemporary design and spacious living accommodation. Built on one level for maximum accessibility, this fabulous bungalow comprises an open plan lounge/kitchen/dining room with a breakfast bar and bifold doors which open directly onto the garden. A master suite with ensuite shower room, two further bedrooms and a family bathroom make up the accommodation. The property is built on a large plot, sits within its own private gardens and benefits from having a private driveway with ample parking and a double garage. The property is built and ready to move into.

### Service charges

The development is run by a management company with a service charge of £185.00 per year. The details of which should be confirmed by your solicitor.

Room Dimensions lounge/kitchen/diner 4.23m x 13m, 13'11" x 42'8" master bedroom 3.7m x 3.9m, 12'2" x 12'10" ensuite 1.8m x 3.8m, 5'11" x 12'6" (max) bedroom 2 3.7m x 3.2m, 12'2" x 10'6" bedroom 3 3.7m x 2.4m, 12'2" x 7'10" bathroom 2.2m x 2m, 7'3" x 6'7" double garage (10 &13) 6m x 5.4m, 19'8" x 17'9"