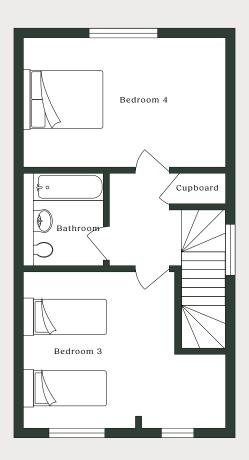

#### Second Floor

### Dimensions

| Lounge        | 4.8m x 4.lm   |
|---------------|---------------|
| Kitchen Diner | 2.4m x 6m     |
| Hall          | 2.2m x 2.3m   |
| WC            | 1.15m x 1.8m  |
| Bedroom l     | 2.75m x 3.85m |
| Dressing Room | 2m x 1.9m     |
| Ensuite       | 2.75m x 1.2m  |
| Bedroom 2     | 4.8m x 3.1m   |
| Ensuite       | 2.75m x 0.9m  |
| Bedroom 3     | 4.75m x 3.7m  |
| Bedroom 4     | 4.8m x 3.1m   |
| Bathroom      | 1.7m x 2.3m   |