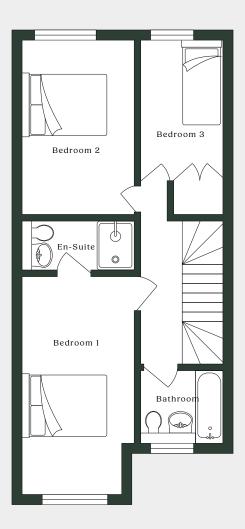

## Plots 1-3

Ground Floor

First Floor

## Dimensions

| Lounge        | 4.85m x 4.9m  |
|---------------|---------------|
| Kitchen Diner | 2.8m x 6m     |
| Hall          | lm x 4.3m     |
| WC            | lm x 2m       |
| Bedroom 1     | 2.65m x 4.5m  |
| Ensuite       | 2.55m x 1.2m  |
| Bedroom 2     | 2.55m x 4.25m |
| Bedroom 3     | 2.2m x 4m     |
| Bathroom      | 2.lm x l.9m   |