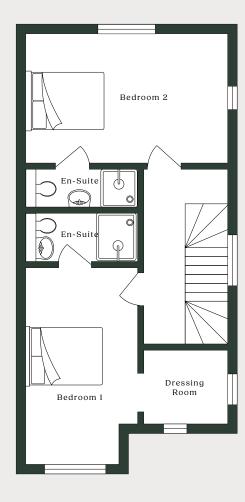

## Plot 4

Ground Floor

#### First Floor

### Dimensions

| Lounge        | 4.8m x 4.lm   |
|---------------|---------------|
| Kitchen Diner | 2.4m x 6m     |
| Hall          | 2.2m x 2.3m   |
| WC            | 1.15m x 1.8m  |
| Bedroom l     | 2.75m x 3.85m |
| Dressing Room | 2m x 1.9m     |
| Ensuite       | 2.75m x 1.2m  |
| Bedroom 2     | 4.8m x 3.1m   |
| Ensuite       | 2.75m x 0.9m  |
| Bedroom 3     | 4.75m x 3.7m  |
| Bedroom 4     | 4.8m x 3.1m   |
| Bathroom      | 1.7m x 2.3m   |