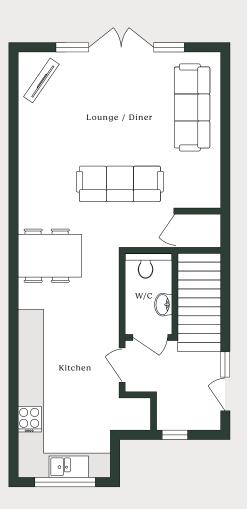

## Plot 4

Ground Floor

### Dimensions

| Lounge        | 4.8m x 4.lm   |
|---------------|---------------|
| Kitchen Diner | 2.4m x 6m     |
| Hall          | 2.2m x 2.3m   |
| WC            | 1.15m x 1.8m  |
| Bedroom l     | 2.75m x 3.85m |
| Dressing Room | 2m x 1.9m     |
| Ensuite       | 2.75m x 1.2m  |
| Bedroom 2     | 4.8m x 3.1m   |
| Ensuite       | 2.75m x 0.9m  |
| Bedroom 3     | 4.75m x 3.7m  |
| Bedroom 4     | 4.8m x 3.1m   |
| Bathroom      | 1.7m x 2.3m   |