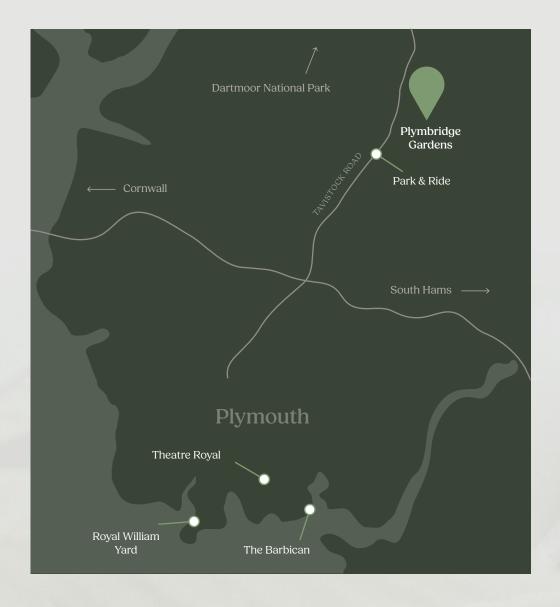

#### Location

Glenholt is a popular residential area of Plymouth which benefits from good transport links including park and rideinto Plymouth City Centre, onto Dartmoor National Park and beyond. Derriford and Nuffield hospitals are in proximity to the development, as well as well-regarded schools, restaurants, pubs and a large supermarket.