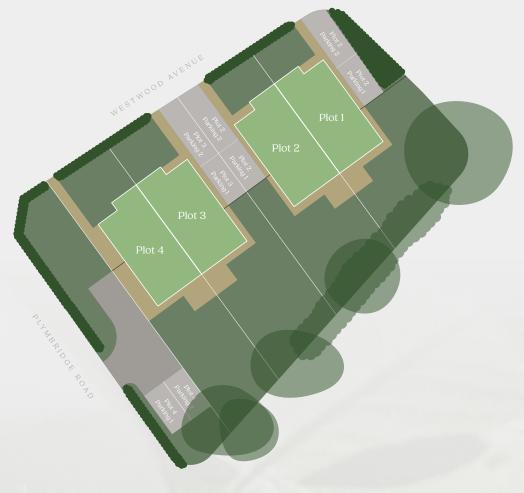

| Windows             | UPVC anthracite grey with push button chrome or white locking handles and stainless-steel hinges                                                                                                 |
|                                            | Gardens             | Grey Riven paving slabs - front path & rear patio. Rear gardens topsoiled. Rear tap                                                                                                              |
|                                            | Private Driveway    | Block paved driveway                                                                                                                                                                             |

## Site Map





## Plots 1-3

Ground Floor



First Floor



## Dimensions

| Lounge        | 4.85m x 4.9m  |
|---------------|---------------|
| Kitchen Diner | 2.8m x 6m     |
| Hall          | lm x 4.3m     |
| WC            | lm x 2m       |
| Bedroom 1     | 2.65m x 4.5m  |
| Ensuite       | 2.55m x 1.2m  |
| Bedroom 2     | 2.55m x 4.25m |
| Bedroom 3     | 2.2m x 4m     |
| Bathroom      | 2.lm x l.9m   |



## Plot 4

Ground Floor



#### First Floor



#### Second Floor



### Dimensions

| Lounge        | 4.8m x 4.lm   |
|---------------|---------------|
| Kitchen Diner | 2.4m x 6m     |
| Hall          | 2.2m x 2.3m   |
| WC            | 1.15m x 1.8m  |
| Bedroom l     | 2.75m x 3.85m |
| Dressing Room | 2m x 1.9m     |
| Ensuite       | 2.75m x 1.2m  |
| Bedroom 2     | 4.8m x 3.1m   |
| E