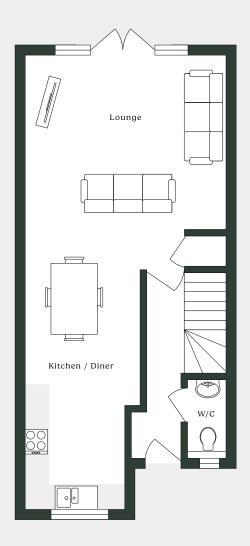

## Plots 1-3

Ground Floor

First Floor

## Dimensions

| Lounge        | 4.85m x 4.9m  |
|---------------|---------------|
| Kitchen Diner | 2.8m x 6m     |
| Hall          | lm x 4.3m     |
| WC            | lm x 2m       |
| Bedroom 1     | 2.65m x 4.5m  |
| Ensuite       | 2.55m x 1.2m  |
| Bedroom 2     | 2.55m x 4.25m |
| Bedroom 3     | 2.2m x 4m     |
| Bathroom      | 2.lm x l.9m   |