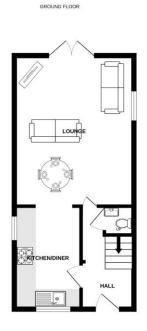

## Plot 1, 17 Frogmore Avenue, Eggbuckland, Plymouth, Devon, PL6 5XH

Plot 1 Frogmore is a 4-bedroom, 3 storey detached house. The property comprises of an entrance hallway, accessed via a porch, with downstairs WC and opens into the kitchen/diner and separate lounge. The spacious kitchen, which has windows to the side and front elevations includes a fridge freezer, electric Hob with oven and dishwasher. The lounge can be accessed through the kitchen area or the hallway and has patio doors to the rear elevation with separate windows to the side.

Outside there are 2 allocated parking spaces. The rear garden can be accessed from the front path through a side gate. The garden will be part paved with a timber built shed.

The first floor will be carpeted and LVT flooring throughout the remaining spaces on the ground floor.

1ST FLOOR

2ND FLOOR

Whilst every attempt has been made to ensure the accuracy of the floorplan contained here, measurement of doors, windows, rooms and any other items are approximate and no responsibility to take no for any enror, omission or mis statement. This plan is for illustrative purposes only and should be used as such by any prospective purchaser. The services, systems and appliances shown have not been tested and no guarante as to their operability or efficiency can be given.