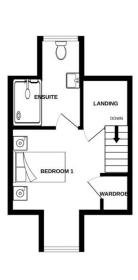

Stairs rise from the entrance hallway to the first-floor space which has three bedrooms, one of which is ensuite and a family bathroom.

Stairs from the landing then give access to the master bedroom with ensuite. The master bedroom has dormer windows to both the front and rear elevations, which includes a ensuite.

1ST FLOOR

2ND FLOOR

Whilst every attempt has been made to ensure the accuracy of the floorplan contained here, measurement of doors, windows, rooms and any other items are approximate and no responsibility to take no for any enror, omission or mis statement. This plan is for illustrative purposes only and should be used as such by any prospective purchaser. The services, systems and appliances shown have not been tested and no guarante as to their operability or efficiency can be given.