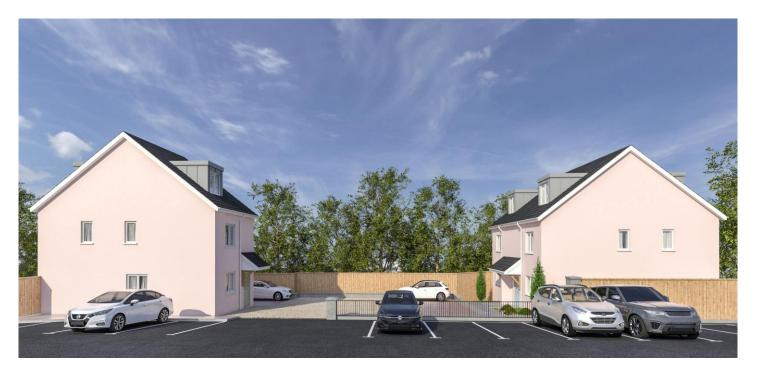

Plot 1, 17 Frogmore Avenue, Eggbuckland, Plymouth, Devon, PL6 5XH

Offers Over £375,000

- 4-Bedroom Detached House
- Private Development of Three Homes
- Accommodation Over Three Stories
- 2 Parking Spaces
- Open Plan Living

## Plot 1, 17 Frogmore Avenue, Eggbuckland, Plymouth, Devon, PL6 5XH

Plot 1 Frogmore is a 4-bedroom, 3 storey detached house. The property comprises of an entrance hallway, accessed via a porch, with downstairs WC and opens into the kitchen/diner and separate lounge. The spacious kitchen, which has windows to the side and front elevations includes a fridge freezer, electric Hob with oven and dishwasher. The lounge can be accessed through the kitchen area or the hallway and has patio doors to the rear elevation with separate windows to the side.

Outside there are 2 allocated parking spaces. The rear garden can be accessed from the front path through a side gate. The garden will be part paved with a timber built shed.

The first floor will be carpeted and LVT flooring throughout the remaining spaces on the ground floor.

## Disclaimer:

The properties are new builds which are currently under construction. The images are computer generated and are indictive of the final finish only and from Plot 2 a smaller property type.