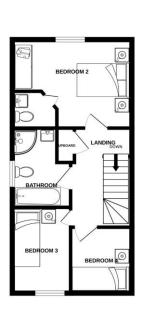

Stairs rise from the entrance hallway to the first-floor space which has three bedrooms, one of which is ensuite and a family bathroom.

Stairs from the landing then give access to the master bedroom with ensuite. The master bedroom has dormer windows to both the front and rear elevations, which includes a ensuite.

1ST FLOOR

2ND FLOOR

Whilst every attempt has been made to ensure the accuracy of the floorplan contained here, measurement of doors, windows, rooms and any other items are approximate and no responsibility to take no for any enror, omission or mis statement. This plan is for illustrative purposes only and should be used as such by any prospective purchaser. The services, systems and appliances shown have not been tested and no guarante as to their operability or efficiency can be given.