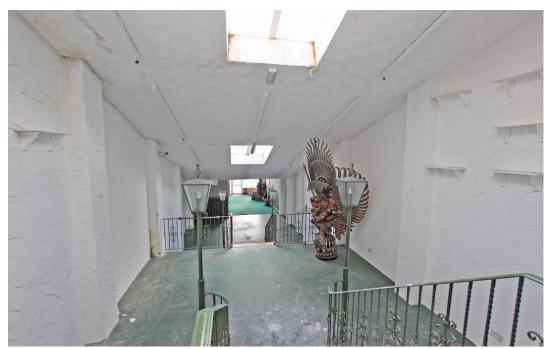

This excellent opportunity which was a former shop and extensive store rooms is laid out over three stories, there is an addition of two studio flats which are located on the front section of the building. The accommodation on the ground floor consists of the shop area which leads to further store rooms. There is an additional store room to the first floor which should be viewed, this must be viewed so the space can be appreciated.

#### **GROUND FLOOR**

SHOP FRONT 14 5" x 26' 4" (4.39m x 8.03m) SHOP REAR 18' 3" x 27' 5" (5.56m x 8.36m) STORE ROOM 18' 3" x 21' 3" (5.56m x 6.48m) STORE ROOM 18' 3" x 32' 5" (5.56m x 9.88m)