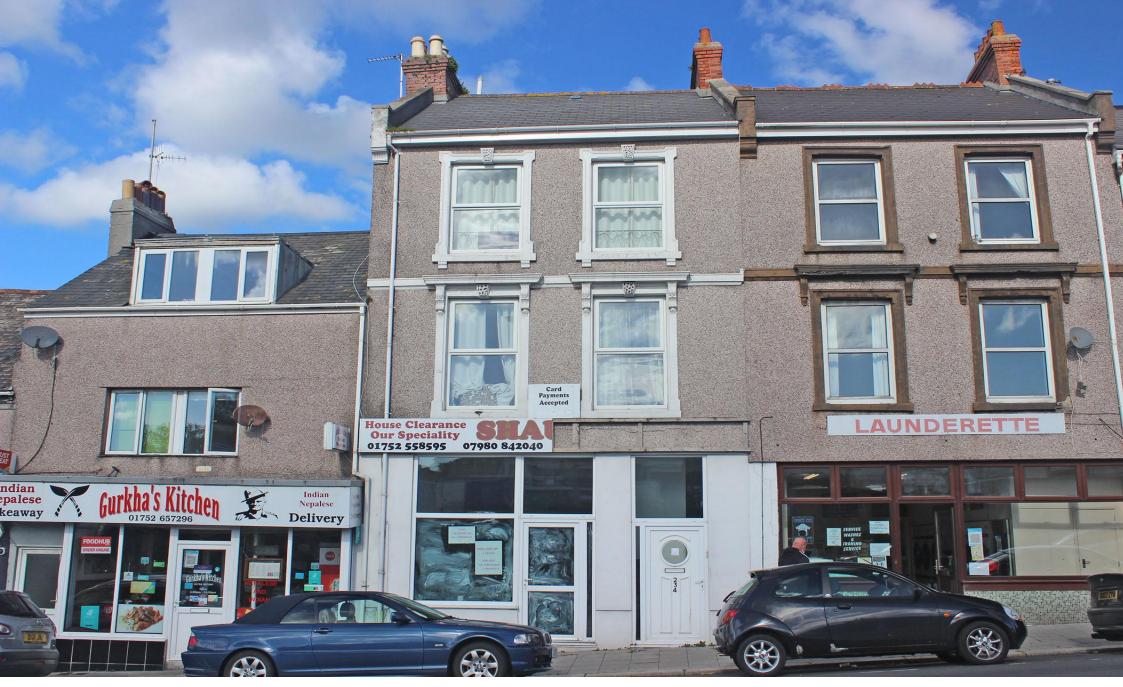

# 234 Albert Road, Stoke, Plymouth, PL2 1AW

### Stoke, Plymouth, PL2 1AW

This excellent opportunity which was a former shop and extensive store rooms is laid out over three stories, there is an addition of two studio flats which are located on the front section of the building.

Located in the central area of Devonport situated opposite the entrance gate to the Babcock Royal Dockyard near to HM naval base, the area benefits from great transport links into Plymouth City Centre and the wider area. A short walk to the Torpoint Ferry that allows easy access to Cornwall and the beautiful Rame Peninsula.