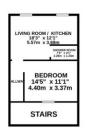

en, shower room and bedroom. Both apartments on the first and second floor are currently let at £85 per week and let on assured shorthold tenancies.

In our opinion, the property is perfect for conversion due to the amount of space currently being offered and would create an excellent investment opportunity due to the location.

#### **GROUND FLOOR**

SHOP FRONT 14 5" x 26' 4" (4.39m x 8.03m) SHOP REAR 18' 3" x 27' 5" (5.56m x 8.36m) STORE ROOM 18' 3" x 21' 3" (5.56m x 6.48m) STORE ROOM 18' 3" x 32' 5" (5.56m x 9.88m)

#### FIRST FLOOR

LIVING ROOMKITCHEN BEDROOM

STORE ROOM

#### SECOND FLOOR

LIVING ROO/KITCHEN SHOWER ROOM BEDROOM

LOCAL AUTHORITY Plymouth City Council POSTCODE FOR SAT NAV PL2 1AW

To view this property call Lang Town & Country Estate Agents on 01752 278499



















Whilst every attempt has been made to ensure the accuracy of the floopian contained here, measurements of doors, windows, comes and any other thems are approximate and no responsibility is taken to any error, omission or mis-statement. This plan is for illustrative purposes only and should be used as such by any rospective purchaser. The services, systems and applicances shown have not been tested and no guarantee as to their operability or efficiency can be given.

Made with Metropic (2020)

40 Mannamead Road Mutley Plymouth Devon PL4 7AF

01752 256000

property@langtownandcountry.com

Lang Town & Country endeavour to ensure the accuracy of property details produced and displayed, we have not tested any apparatus, equipment, fixtures, fittings or services and so cannot verify that t