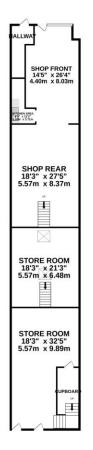

#### **GROUND FLOOR**

SHOP FRONT 14 5" x 26' 4" (4.39m x 8.03m) SHOP REAR 18' 3" x 27' 5" (5.56m x 8.36m) STORE ROOM 18' 3" x 21' 3" (5.56m x 6.48m) STORE ROOM 18' 3" x 32' 5" (5.56m x 9.88m)