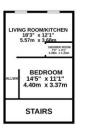

chen, shower room and bedroom. Both apartments on the first and second floor are currently let at £85 per week and let on assured shorthold tenancies.

In our opinion, the property is perfect for conversion due to the amount of space currently being offered and would create an excellent investment opportunity due to the location.

#### **GROUND FLOOR**

SHOP FRONT 14 5" x 26' 4" (4.39m x 8.03m) SHOP REAR 18' 3" x 27' 5" (5.56m x 8.36m) STORE ROOM 18' 3" x 21' 3" (5.56m x 6.48m) STORE ROOM 18' 3" x 32' 5" (5.56m x 9.88m)

#### FIRST FLOOR

LIVING ROOMKITCHEN BEDROOM

STORE ROOM

#### SECOND FLOOR

LIVING ROO/KITCHEN SHOWER ROOM BEDROOM

LOCAL AUTHORITY Plymouth City Council POSTCODE FOR SAT NAV PL2 1AW

To view this property call Lang Town & Country Estate Agents on 01752 278499



















Whilst every attempt has been made to ensure the accuracy of the floopian contained here, measurements of doors, windows, comes and any other thems are approximate and no responsibility is taken to any error, omission or mis-statement. This plan is for illustrative purposes only and should be used as such by any rospective purchaser. The services, systems and applicances shown have not been tested and no guarantee as to their operability or efficiency can be given.

Made with Metropic (2020)

40 Mannamead Road Mutley Plymouth Devon PL4 7AF

01752 256000

property@langtownandcountry.com

Lang Town & Country endeavour to ensure the accuracy of property details produced and displayed, we have not tested any apparatus, equipment, fixtures, fittings or services and so cannot verify that