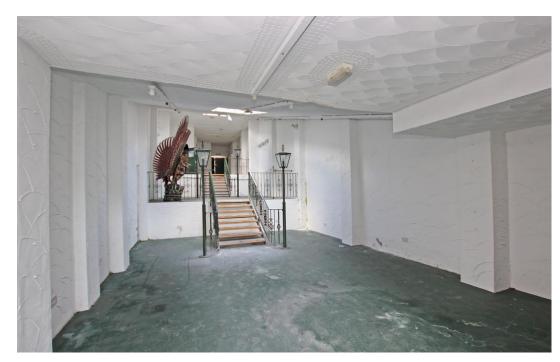

This excellent opportunity which was a former shop and extensive store rooms is laid out over three stories, there is an addition of two studio flats which are located on the front section of the building. The accommodation on the ground floor consists of the shop area which leads to further store rooms. There is an additional store room to the first floor which should be viewed, this must be viewed so the space can be appreciated.

#### **GROUND FLOOR**

SHOP FRONT 14 5" x 26' 4" (4.39m x 8.03m) SHOP REAR 18' 3" x 27' 5" (5.56m x 8.36m) STORE ROOM 18' 3" x 21' 3" (5.56m x 6.48m) STORE ROOM 18' 3" x 32' 5" (5.56m x 9.88m)