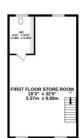

#### **GROUND FLOOR**

SHOP FRONT 14 5" x 26' 4" (4.39m x 8.03m) SHOP REAR 18' 3" x 27' 5" (5.56m x 8.36m) STORE ROOM 18' 3" x 21' 3" (5.56m x 6.48m) STORE ROOM 18' 3" x 32' 5" (5.56m x 9.88m)