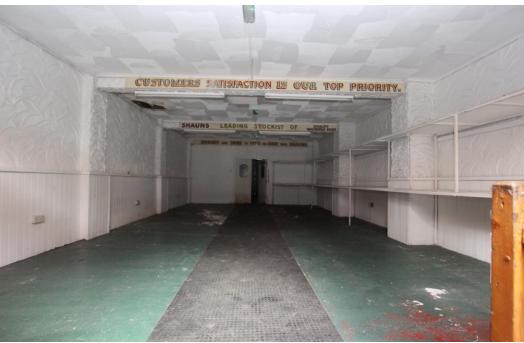

This excellent opportunity which was a former shop and extensive store rooms is laid out over three stories, there is an addition of two studio flats which are located on the front section of the building. The accommodation on the ground floor consists of the shop area which leads to further store rooms. There is an additional store room to the first floor which should be viewed, this must be viewed so the space can be appreciated.