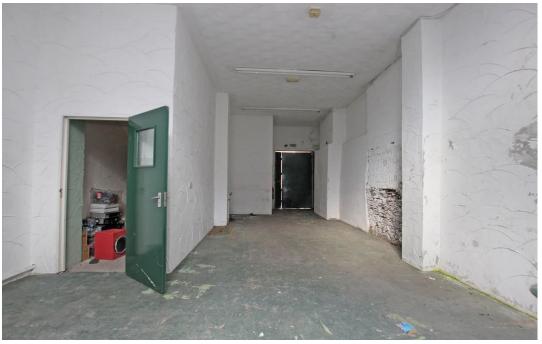

This excellent opportunity which was a former shop and extensive store rooms is laid out over three stories, there is an addition of two studio flats which are located on the front section of the building. The accommodation on the ground floor consists of the shop area which leads to further store rooms. There is an additional store room to the first floor which should be viewed, this must be viewed so the space can be appreciated.

#### **GROUND FLOOR**

SHOP FRONT 14 5" x 26' 4" (4.39m x 8.03m) SHOP REAR 18' 3" x 27' 5" (5.56m x 8.36m) STORE ROOM 18' 3" x 21' 3" (5.56m x 6.48m) STORE ROOM 18' 3" x 32' 5" (5.56m x 9.88m)