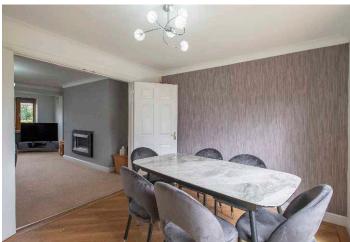

The flexible family accommodation briefly offers, Entrance Hall, Cloakroom with WC, spacious Lounge, separate Dining Room, impressive Breakfast Kitchen with an integrated dishwasher with stone work surfaces, useful Utility Room and a Study/Bedroom Five with an En-suite Shower Room. To the first floor there are four bedrooms the master has built in wardrobes as well as an en-suite Shower Room. Externally there is direct vehicular access to a large driveway providing ample off street parking before leading to the double garage with electric door. There are gardens to front and rear. The rear garden is landscaped and is a good size with a paved patio with the majority laid to lawn.