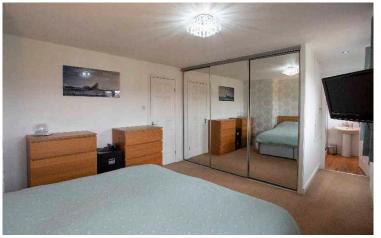

The flexible family accommodation briefly offers, Entrance Hall, Cloakroom with WC, spacious Lounge, separate Dining Room, impressive Breakfast Kitchen with an integrated dishwasher with stone work surfaces, useful Utility Room and a Study/Bedroom Five with an En-suite Shower Room. To the first floor there are four bedrooms the master has built in wardrobes as well as an en-suite Shower Room. Externally there is direct vehicular access to a large driveway providing ample off street parking before leading to the double garage with electric door. There are gardens to front and rear. The rear garden is landscaped and is a good size with a paved patio with the majority laid to lawn.