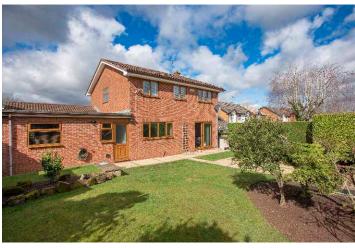

The flexible family accommodation briefly offers, Entrance Hall, Cloakroom with WC, spacious Lounge, separate Dining Room, impressive Breakfast Kitchen with an integrated dishwasher with stone work surfaces, useful Utility Room and a Study/Bedroom Five with an En-suite Shower Room. To the first floor there are four bedrooms the master has built in wardrobes as well as an en-suite Shower Room. Externally there is direct vehicular access to a large driveway providing ample off street parking before leading to the double garage with electric door. There are gardens to front and rear. The rear garden is landscaped and is a good size with a paved patio with the majority laid to lawn.