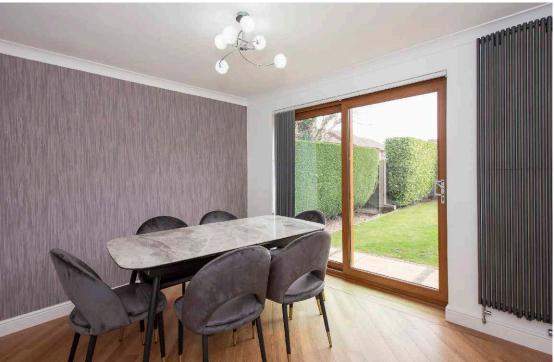

The flexible family accommodation briefly offers, Entrance Hall, Cloakroom with WC, spacious Lounge, separate Dining Room, impressive Breakfast Kitchen with an integrated dishwasher with stone work surfaces, useful Utility Room and a Study/Bedroom Five with an En-suite Shower Room. To the first floor there are four bedrooms the master has built in wardrobes as well as an en-suite Shower Room. Externally there is direct vehicular access to a large driveway providing ample off street parking before leading to the double garage with electric door. There are gardens to front and rear. The rear garden is landscaped and is a good size with a paved patio with the majority laid to lawn.