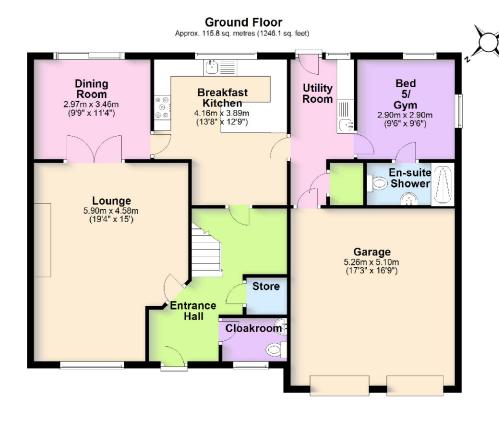

The flexible family accommodation briefly offers, Entrance Hall, Cloakroom with WC, spacious Lounge, separate Dining Room, impressive Breakfast Kitchen with an integrated dishwasher with stone work surfaces, useful Utility Room and a Study/Bedroom Five with an En-suite Shower Room. To the first floor there are four bedrooms the master has built in wardrobes as well as an en-suite Shower Room. Externally there is direct vehicular access to a large driveway providing ample off street parking before leading to the double garage with electric door. There are gardens to front and rear. The rear garden is landscaped and is a good size with a paved patio with the majority laid to lawn.