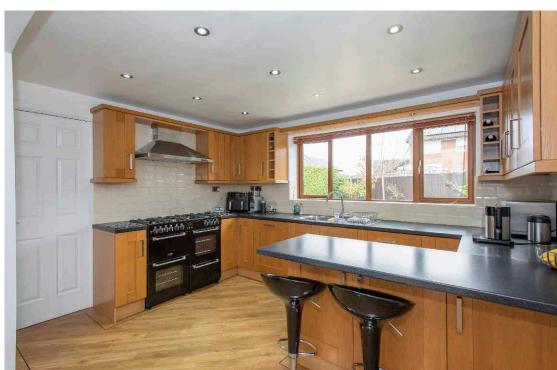

The flexible family accommodation briefly offers, Entrance Hall, Cloakroom with WC, spacious Lounge, separate Dining Room, impressive Breakfast Kitchen with an integrated dishwasher with stone work surfaces, useful Utility Room and a Study/Bedroom Five with an En-suite Shower Room. To the first floor there are four bedrooms the master has built in wardrobes as well as an en-suite Shower Room. Externally there is direct vehicular access to a large driveway providing ample off street parking before leading to the double garage with electric door. There are gardens to front and rear. The rear garden is landscaped and is a good size with a paved patio with the majority laid to lawn.