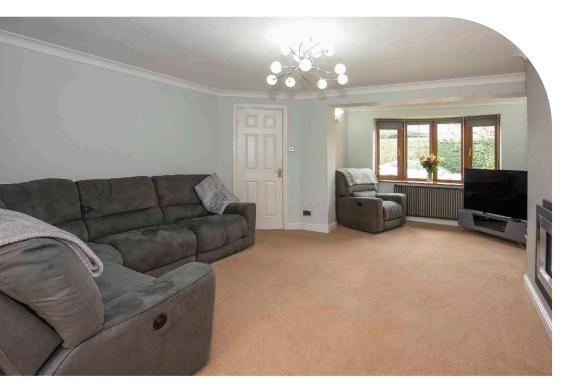

The flexible family accommodation briefly offers, Entrance Hall, Cloakroom with WC, spacious Lounge, separate Dining Room, impressive Breakfast Kitchen with an integrated dishwasher with stone work surfaces, useful Utility Room and a Study/Bedroom Five with an En-suite Shower Room. To the first floor there are four bedrooms the master has built in wardrobes as well as an en-suite Shower Room. Externally there is direct vehicular access to a large driveway providing ample off street parking before leading to the double garage with electric door. There are gardens to front and rear. The rear garden is landscaped and is a good size with a paved patio with the majority laid to lawn.