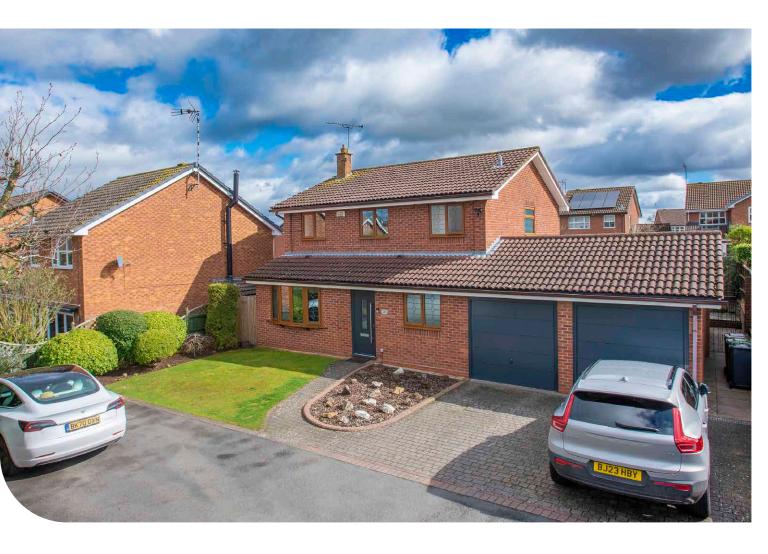

## 26 BONNEVILLE CLOSE

MILLISONS WOOD, CV5 9QH

- 5 Bedroom Detached Property
- Kitchen/Diner Quiet Cul De Sac Location

## THE PROPERTY

A spacious beautifully presented family home located in this ideal cul-de-sac location. The real advantage with this plot is the position, situated at the end of street enjoying a greater degree of privacy and a wider plot then many of the neighbouring homes. This property would ideally suit anyone looking for a home ready to move in to.

The flexible family accommodation briefly offers, Entrance Hall, Cloakroom with WC, spacious Lounge, separate Dining Room, impressive Breakfast Kitchen with an integrated dishwasher with stone work surfaces, useful Utility Room and a Study/Bedroom Five with an En-suite Shower Room. To the first floor there are four bedrooms the master has built in wardrobes as well as an en-suite Shower Room. Externally there is direct vehicular access to a large driveway providing ample off street parking before leading to the double garage with electric door. There are gardens to front and rear. The rear garden is landscaped and is a good size with a paved patio with the majority laid to lawn.