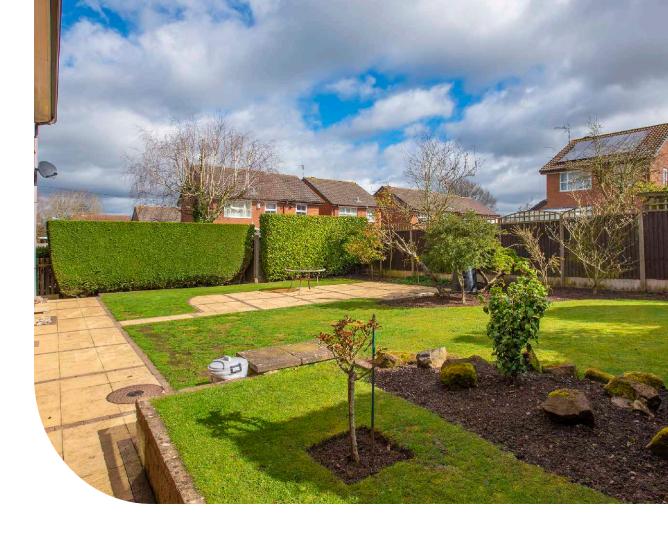

The flexible family accommodation briefly offers, Entrance Hall, Cloakroom with WC, spacious Lounge, separate Dining Room, impressive Breakfast Kitchen with an integrated dishwasher with stone work surfaces, useful Utility Room and a Study/Bedroom Five with an En-suite Shower Room. To the first floor there are four bedrooms the master has built in wardrobes as well as an en-suite Shower Room. Externally there is direct vehicular access to a large driveway providing ample off street parking before leading to the double garage with electric door. There are gardens to front and rear. The rear garden is landscaped and is a good size with a paved patio with the majority laid to lawn.