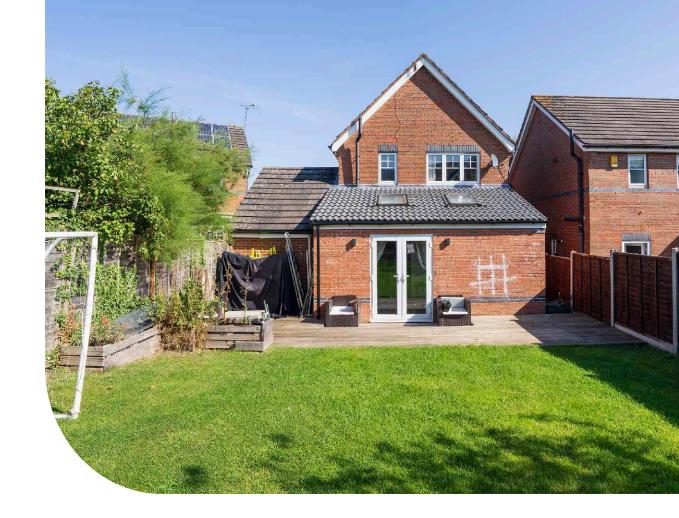

To the rear of this lovely house you have a good sized south west facing garden with a decked patio area, mainly laid to lawn with borders with various plants and trees. To the front you have a driveway with parking for several vehicles.