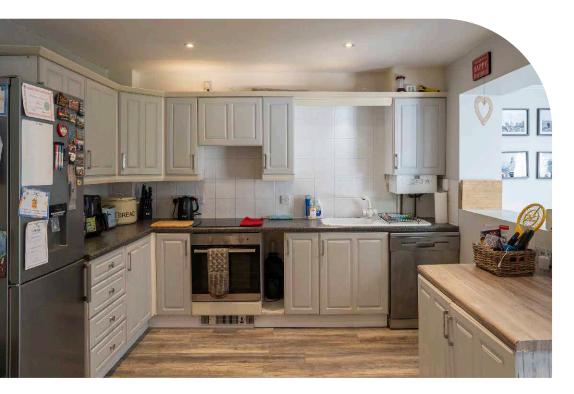

In brief the accommodation comprises, to the ground floor hall, cloakroom with w.c, lounge, modern fitted kitchen/diner, family room to the rear with french doors opening onto your garden, utility room/gym.