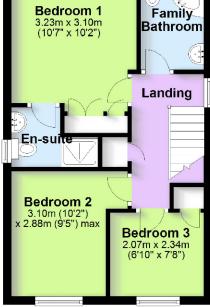

To the first floor accommodation landing with family bathroom, bedroom one to the rear with built in wardrobes, and ensuite shower room, further double bedroom to the front elevation, bedroom three of a smaller size with built in storage.

There are good local bus routes and shops with Jubilee Crescent shopping parade being just over 1.5 miles to the south.

Local schools include President Kennedy School and Cardinal Newman RC school.

First Floor