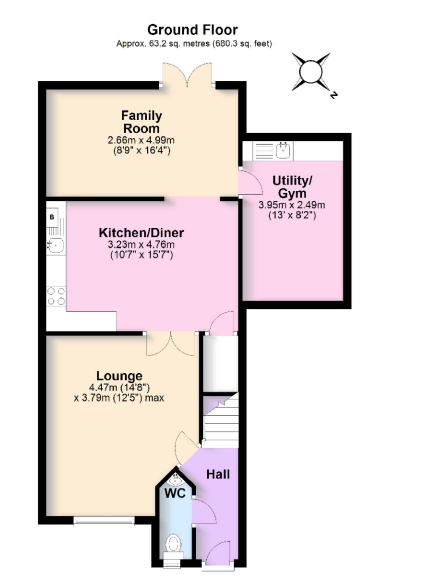

In brief the accommodation comprises, to the ground floor hall, cloakroom with w.c, lounge, modern fitted kitchen/diner, family room to the rear with french doors opening onto your garden, utility room/gym.

To the rear of this lovely house you have a good sized south west facing garden with a decked patio area, mainly laid to lawn with borders with various plants and trees. To the front you have a driveway with parking for several vehicles.