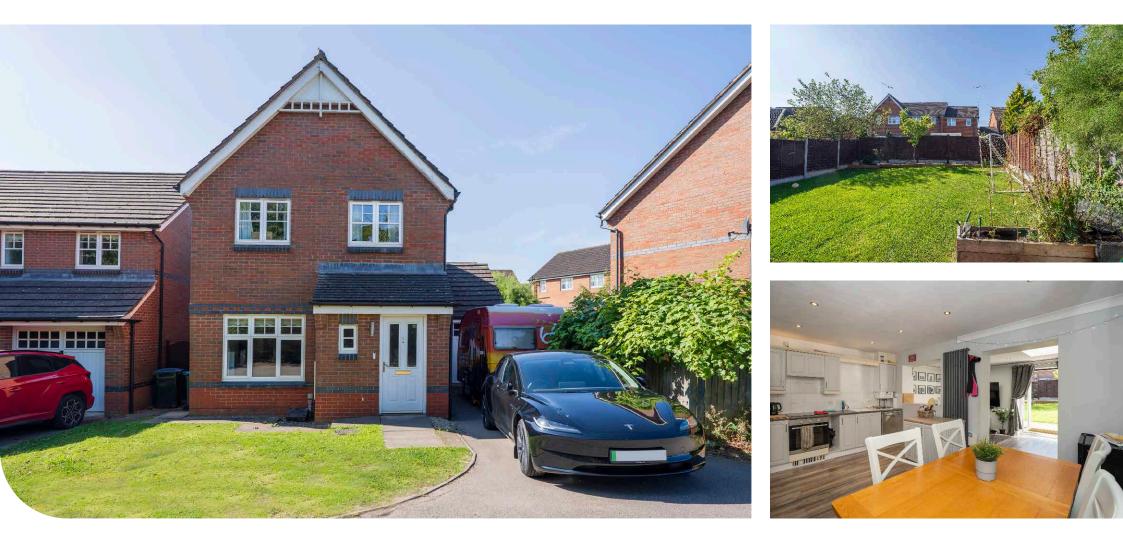

## THE PROPERTY

We are delighted to market this extended detached home, with three bedrooms located in a quiet cul de sac, on a private drive overlooking parkland. The property has been well maintained to include gas central heating, double glazing, ground floor extension to the rear, along with a converted garage which is a home gym and utility. The house would be perfect to move straight into and would suit a couple or a growing family. Situated within great school catchments, and lots of local amenities.

In brief the accommodation comprises, to the ground floor hall, cloakroom with w.c, lounge, modern fitted kitchen/diner, family room to the rear with french doors opening onto your garden, utility room/gym.

To the rear of this lovely house you have a good sized south west facing garden with a decked patio area, mainly laid to lawn with borders with various plants and trees. To the front you have a driveway with parking for several vehicles.