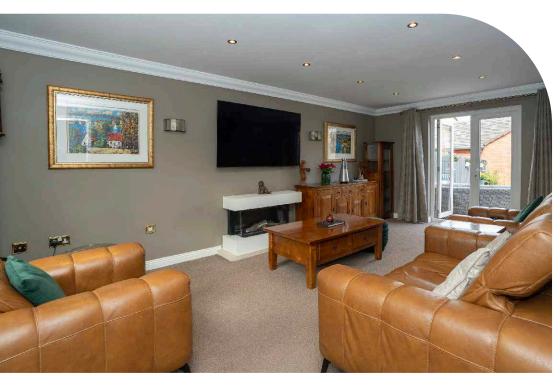

In brief the accommodation comprises, entrance hall, cloakroom with w.c, good sized lounge with french doors onto garden, open plan modern fitted kitchen/diner, utility room. First floor accommodation you have a large landing area, bedroom one with two built in wardrobes, and ensuite shower room, further double bedroom to rear, family bathroom, and smaller bedroom to the front. Staircase leading to second floor accommodation, with two large double bedrooms both with built in wardrobes, and a jack and jill ensuite shower room.