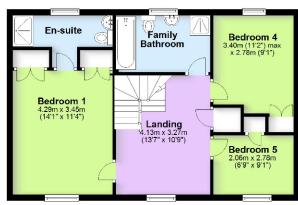

In brief the accommodation comprises, entrance hall, cloakroom with w.c, good sized lounge with french doors onto garden, open plan modern fitted kitchen/diner, utility room. First floor accommodation you have a large landing area, bedroom one with two built in wardrobes, and ensuite shower room, further double bedroom to rear, family bathroom, and smaller bedroom to the front. Staircase leading to second floor accommodation, with two large double bedrooms both with built in wardrobes, and a jack and jill ensuite shower room.

The University of Warwick is just under 2 miles away (or only a 5 minute drive).

First Floor Approx. 60.0 sq. metres (646.0 sq. feet)

Second Floor Approx. 60.1 sq. metres (647.2 sq. feet)

Total area: approx. 215.6 sq. metres (2321.1 sq. feet)