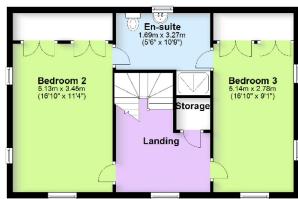

In brief the accommodation comprises, entrance hall, cloakroom with w.c, good sized lounge with french doors onto garden, open plan modern fitted kitchen/diner, utility room. First floor accommodation you have a large landing area, bedroom one with two built in wardrobes, and ensuite shower room, further double bedroom to rear, family bathroom, and smaller bedroom to the front. Staircase leading to second floor accommodation, with two large double bedrooms both with built in wardrobes, and a jack and jill ensuite shower room.

The University of Warwick is just under 2 miles away (or only a 5 minute drive).

First Floor Approx. 60.0 sq. metres (646.0 sq. feet)

Second Floor Approx. 60.1 sq. metres (647.2 sq. feet)

Total area: approx. 215.6 sq. metres (2321.1 sq. feet)