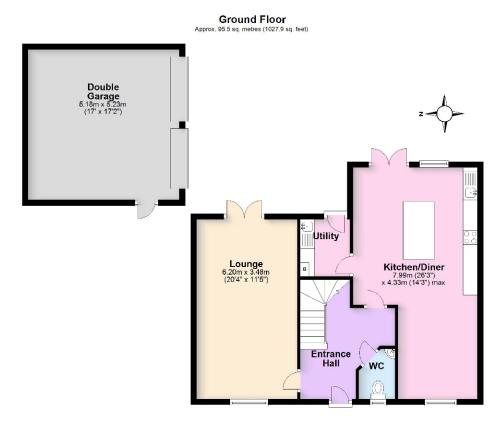

In brief the accommodation comprises, entrance hall, cloakroom with w.c, good sized lounge with french doors onto garden, open plan modern fitted kitchen/diner, utility room. First floor accommodation you have a large landing area, bedroom one with two built in wardrobes, and ensuite shower room, further double bedroom to rear, family bathroom, and smaller bedroom to the front. Staircase leading to second floor accommodation, with two large double bedrooms both with built in wardrobes, and a jack and jill ensuite shower room.

The University of Warwick is just under 2 miles away (or only a 5 minute drive).

First Floor Approx. 60.0 sq. metres (646.0 sq. feet)

Second Floor Approx. 60.1 sq. metres (647.2 sq. feet)

Total area: approx. 215.6 sq. metres (2321.1 sq. feet)