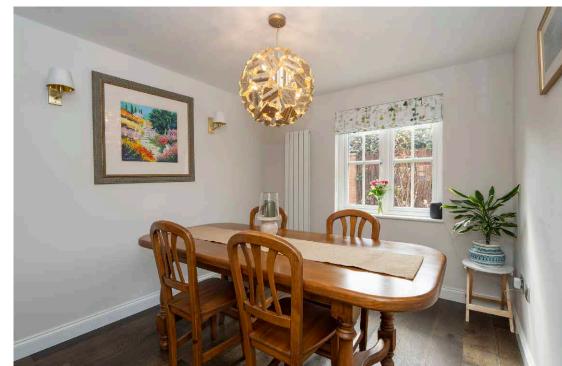

In brief the accommodation comprises, entrance hall, cloakroom with w.c, good sized lounge with french doors onto garden, open plan modern fitted kitchen/diner, utility room. First floor accommodation you have a large landing area, bedroom one with two built in wardrobes, and ensuite shower room, further double bedroom to rear, family bathroom, and smaller bedroom to the front. Staircase leading to second floor accommodation, with two large double bedrooms both with built in wardrobes, and a jack and jill ensuite shower room.