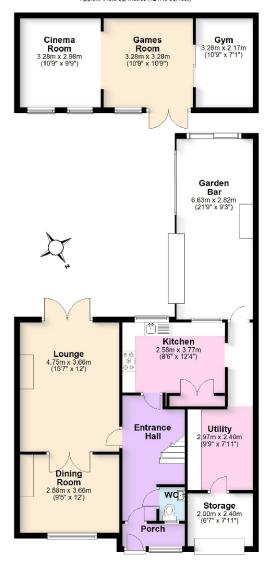

#### Ground Floor Approx. 115.9 sq. metres (1247.3 sq. feet)

First Floor
Approx. 46.5 sq. metres (500.7 sq. feet)