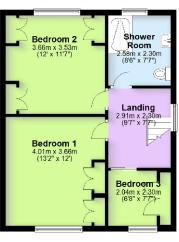

#### Ground Floor Approx. 115.9 sq. metres (1247.3 sq. feet)

First Floor
Approx. 46.5 sq. metres (500.7 sq. feet)

#### Second Floor

Approx. 17.1 sq. metres (184.4 sq. feet)

Attic Room (via Iadder) 3.85m x 4.45m (12'8" x 14'7")

Total area: approx. 179.5 sq. metres (1932.4 sq. feet)