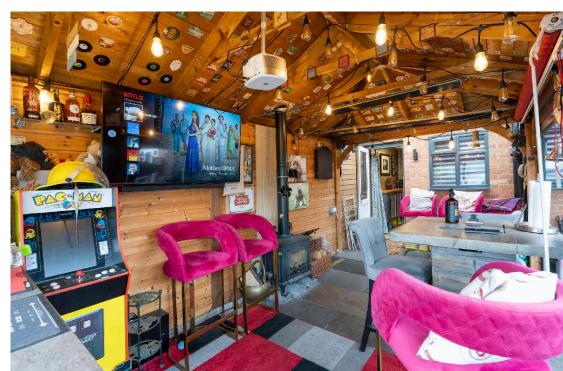

As you step inside, you are greeted by two reception rooms, offering ample space for entertaining guests or simply relaxing with your loved ones. The property features three cosy bedrooms, providing a peaceful retreat at the end of a long day. With one bathroom, convenience is key in this lovely home. A driveway with Rhino security barriers installed provides safe parking for the property.

Dating back to the 1950s, this house exudes a timeless appeal while having been extended to meet the needs of contemporary living. The additional rooms to the rear add versatility to the property, allowing you to tailor the space to suit your lifestyle.