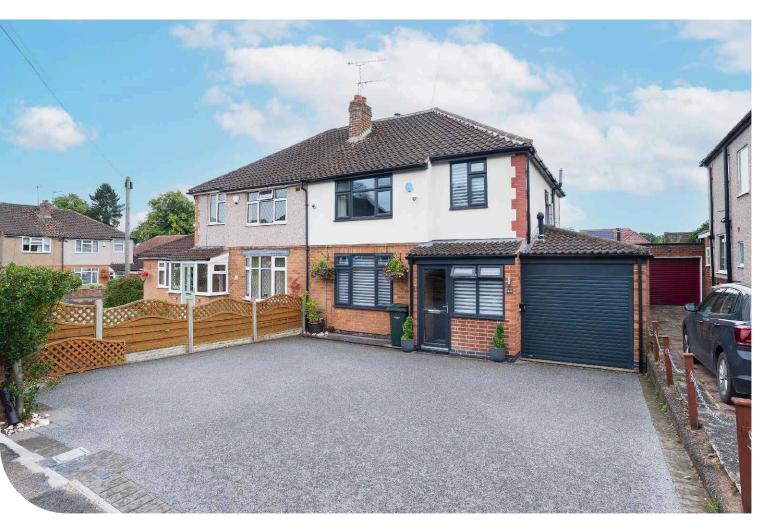

# 44 FINHAM GREEN ROAD

COVENTRY, CV3 6EP

- •3 Bedroom Semi Detached Property
- Substantially Extended & Improved

• South West Facing Garden

### THE PROPERTY

Welcome to this charming semi-detached house located on the sought-after Finham Green Road in Finham. This property boasts a delightful blend of character and modernity, making it a perfect place to call home.

As you step inside, you are greeted by two reception rooms, offering ample space for entertaining guests or simply relaxing with your loved ones. The property features three cosy bedrooms, providing a peaceful retreat at the end of a long day. With one bathroom, convenience is key in this lovely home. A driveway with Rhino security barriers installed provides safe parking for the property.

Dating back to the 1950s, this house exudes a timeless appeal while having been extended to meet the needs of contemporary living. The additional rooms to the rear add versatility to the property, allowing you to tailor the space to suit your lifestyle.