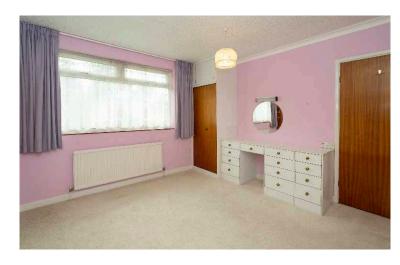

The bungalow has three bedrooms, a family bathroom and a shower room. A large lounge with a fireplace, and patio doors leading onto your private rear garden, kitchen/diner and a garage and driveway with plenty of parking. The property is offered with no onward chain.

In brief the accommodation comprises, entrance porch, entrance hallway, living room 25'2" x 15"3", kitchen/diner, bedroom one with built in wardrobes, bedroom three to the rear of the property, bathroom, further double bedroom to the rear, shower room, garage.