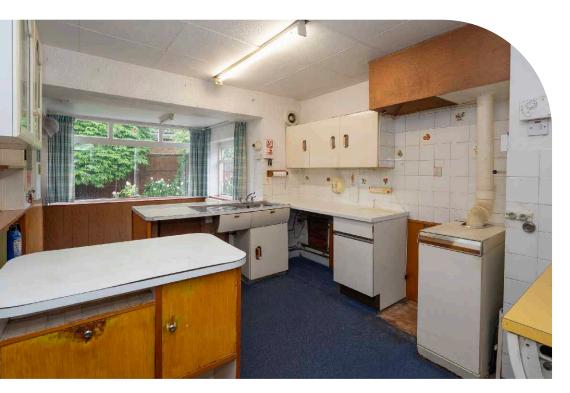

The bungalow has three bedrooms, a family bathroom and a shower room. A large lounge with a fireplace, and patio doors leading onto your private rear garden, kitchen/diner and a garage and driveway with plenty of parking. The property is offered with no onward chain.

In brief the accommodation comprises, entrance porch, entrance hallway, living room 25'2" x 15"3", kitchen/diner, bedroom one with built in wardrobes, bedroom three to the rear of the property, bathroom, further double bedroom to the rear, shower room, garage.