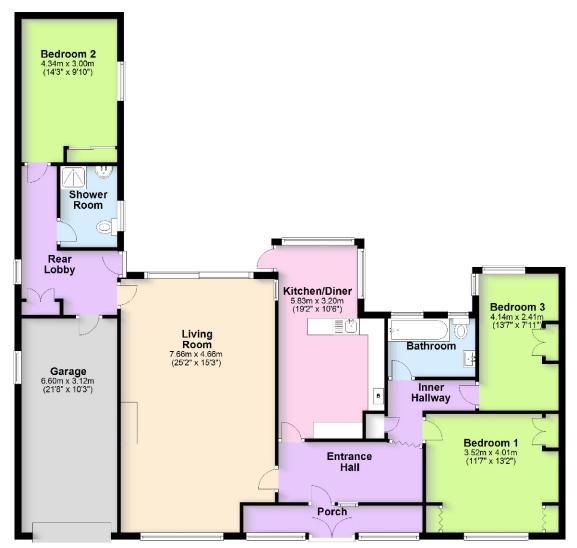

The bungalow has three bedrooms, a family bathroom and a shower room. A large lounge with a fireplace, and patio doors leading onto your private rear garden, kitchen/diner and a garage and driveway with plenty of parking. The property is offered with no onward chain.

In brief the accommodation comprises, entrance porch, entrance hallway, living room 25'2" x 15"3", kitchen/diner, bedroom one with built in wardrobes, bedroom three to the rear of the property, bathroom, further double bedroom to the rear, shower room, garage.

Ground Floor Approx. 147.5 sq. metres (1587.2 sq. feet)

Total area: approx. 147.5 sq. metres (1587.2 sq. feet)

01926 298298 elizabethdavenport.co.uk Elizabeth Davenport Estate Agents 99 Warwick Road, CV8 1HP\_\_\_\_\_