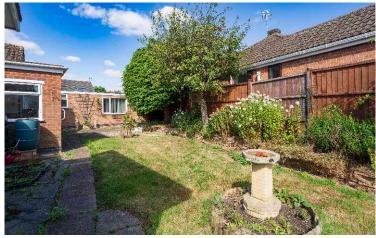

To the outside of the property you have a good sized front garden and a driveway with parking and direct access to the garage, to the rear of the bungalow you have a greenhouse and space for further parking, mainly laid to lawn with borders with various plants, shrubs and trees, and patio area.