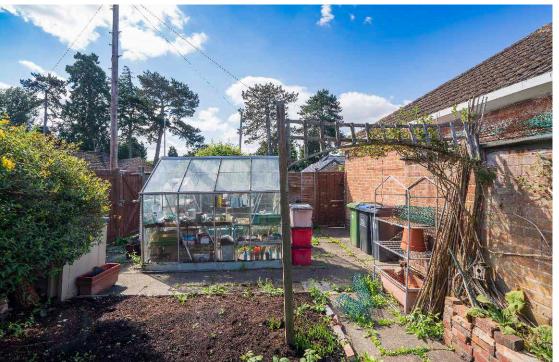

To the outside of the property you have a good sized front garden and a driveway with parking and direct access to the garage, to the rear of the bungalow you have a greenhouse and space for further parking, mainly laid to lawn with borders with various plants, shrubs and trees, and patio area.