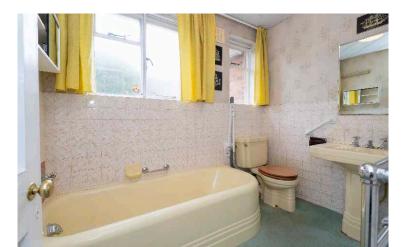

The bungalow has three bedrooms, a family bathroom and a shower room. A large lounge with a fireplace, and patio doors leading onto your private rear garden, kitchen/diner and a garage and driveway with plenty of parking. The property is offered with no onward chain.

In brief the accommodation comprises, entrance porch, entrance hallway, living room 25'2" x 15"3", kitchen/diner, bedroom one with built in wardrobes, bedroom three to the rear of the property, bathroom, further double bedroom to the rear, shower room, garage.