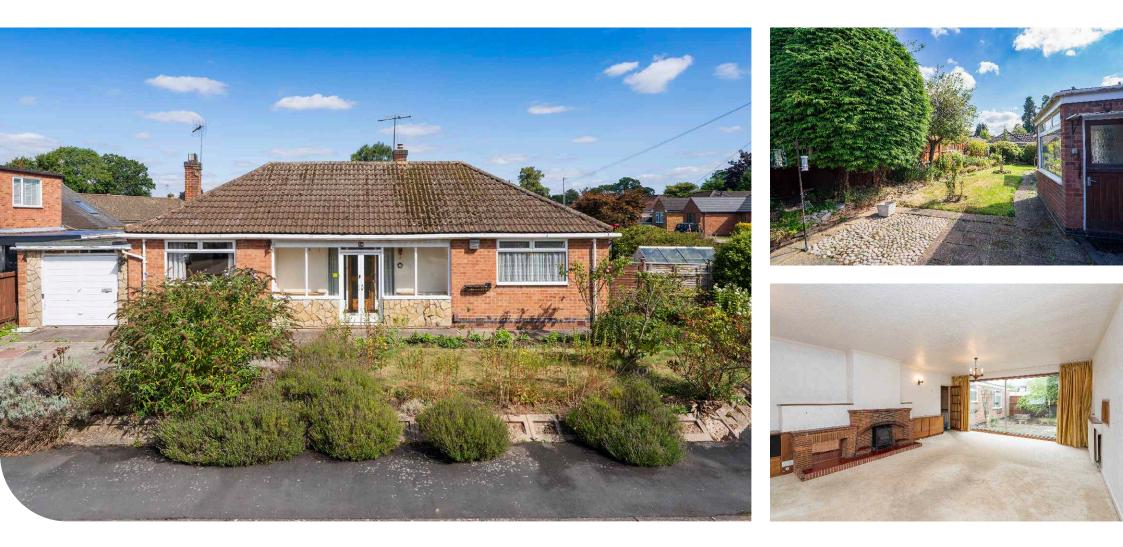

## THE PROPERTY

We are pleased to market this detached bungalow set on a corner plot which requires modernisation, and improvements. The property is situated in a quiet cul de sac close to Windy Arbour, with access to local amenities, and a short walk to Kenilworth town centre. The bungalow has gas central heating, and some double glazing, and offers excellent potential to add value in a popular local area.

The bungalow has three bedrooms, a family bathroom and a shower room. A large lounge with a fireplace, and patio doors leading onto your private rear garden, kitchen/diner and a garage and driveway with plenty of parking. The property is offered with no onward chain.

In brief the accommodation comprises, entrance porch, entrance hallway, living room 25'2" x 15"3", kitchen/diner, bedroom one with built in wardrobes, bedroom three to the rear of the property, bathroom, further double bedroom to the rear, shower room, garage.

To the outside of the property you have a good sized front garden and a driveway with parking and direct access to the garage, to the rear of the bungalow you have a greenhouse and space for further parking, mainly laid to lawn with borders with various plants, shrubs and trees, and patio area.