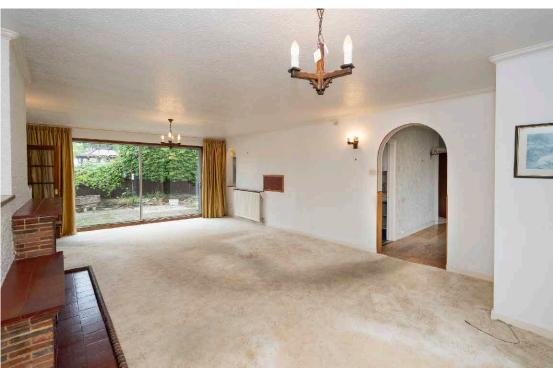

The bungalow has three bedrooms, a family bathroom and a shower room. A large lounge with a fireplace, and patio doors leading onto your private rear garden, kitchen/diner and a garage and driveway with plenty of parking. The property is offered with no onward chain.

In brief the accommodation comprises, entrance porch, entrance hallway, living room 25'2" x 15"3", kitchen/diner, bedroom one with built in wardrobes, bedroom three to the rear of the property, bathroom, further double bedroom to the rear, shower room, garage.