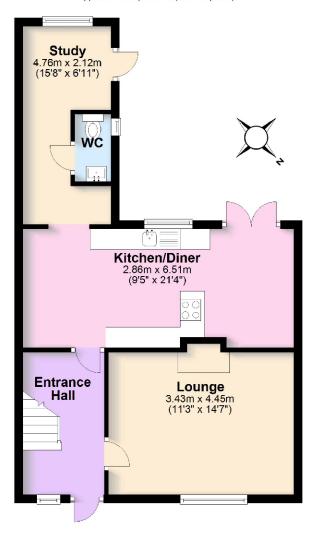

In brief the accommodation comprises entrance hall, lounge with feature fireplace, kitchen/diner with integrated appliances including two ovens, induction hob, dishwasher and extractor hood, cloakroom with w.c and study with doors opening onto the garden. To the first floor accommodation you have the main bedroom to the rear with built-in wardrobes, further double bedroom to the front elevation, and bedroom three to the front, and a family bathroom with a white suite.

## **Ground Floor**

Approx. 51.6 sq. metres (555.7 sq. feet)

First Floor Approx. 42.9 sq. metres (461.6 sq. feet)

Total area: approx. 94.5 sq. metres (1017.3 sq. feet)