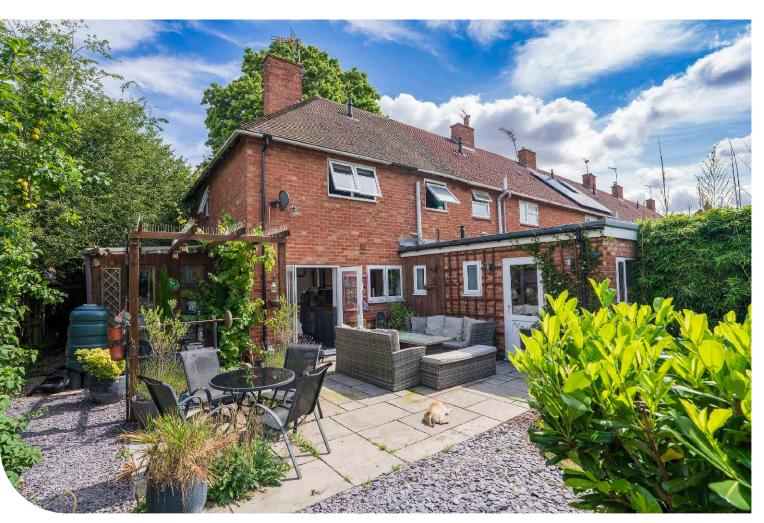

46 GUY ROAD

KENILWORTH, CV8 1FX

- •Spacious 3 Bedroom End Terraced Property
- Large End Plot
- Chain Free Sale

## THE PROPERTY

We are delighted to market this lovely end of terraced house which has been improved and modernised by its present owners, to include a lovely fully fitted kitchen with integrated appliances, downstairs cloakroom with w.e. and study area overlooking your private rear garden, to the front you have a good sized lounge with privacy from the road with a mature front garden filled with many shrubs, plants and trees. The house has both gas central heating and double glazing, and upstairs you have three good sized bedrooms, and a white modern family bathroom.

Guy Road is a perfect location for both first time buyers and growing families, as you are a short stroll away from Kenilworth town centre and have a local shop very close by and excellent local schools. The house is set back off the road, and in a private location and the house has got potential to extend subject to planning permission with the large garden and space to the side of the home.