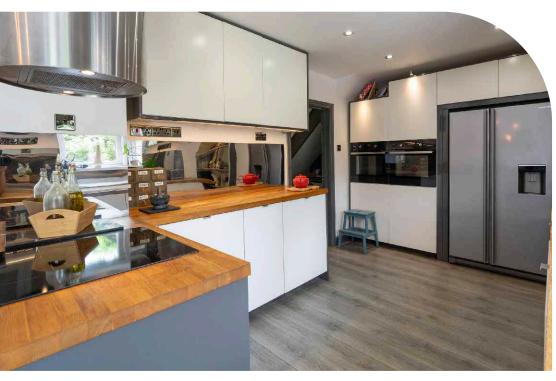

## THE PROPERTY

We are delighted to market this lovely end of terraced house which has been improved and modernised by its present owners, to include a lovely fully fitted kitchen with integrated appliances, downstairs cloakroom with w.e. and study area overlooking your private rear garden, to the front you have a good sized lounge with privacy from the road with a mature front garden filled with many shrubs, plants and trees. The house has both gas central heating and double glazing, and upstairs you have three good sized bedrooms, and a white modern family bathroom.

In brief the accommodation comprises entrance hall, lounge with feature fireplace, kitchen/diner with integrated appliances including two ovens, induction hob, dishwasher and extractor hood, cloakroom with w.c and study with doors opening onto the garden. To the first floor accommodation you have the main bedroom to the rear with built-in wardrobes, further double bedroom to the front elevation, and bedroom three to the front, and a family bathroom with a white suite.