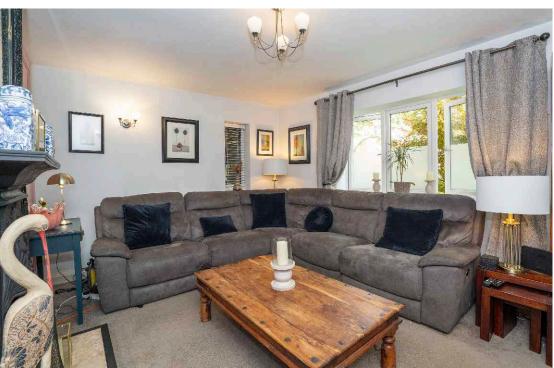

## THE PROPERTY

We are delighted to market this lovely end of terraced house which has been improved and modernised by its present owners, to include a lovely fully fitted kitchen with integrated appliances, downstairs cloakroom with w.e. and study area overlooking your private rear garden, to the front you have a good sized lounge with privacy from the road with a mature front garden filled with many shrubs, plants and trees. The house has both gas central heating and double glazing, and upstairs you have three good sized bedrooms, and a white modern family bathroom.

In brief the accommodation comprises entrance hall, lounge with feature fireplace, kitchen/diner with integrated appliances including two ovens, induction hob, dishwasher and extractor hood, cloakroom with w.c and study with doors opening onto the garden. To the first floor accommodation you have the main bedroom to the rear with built-in wardrobes, further double bedroom to the front elevation, and bedroom three to the front, and a family bathroom with a white suite.