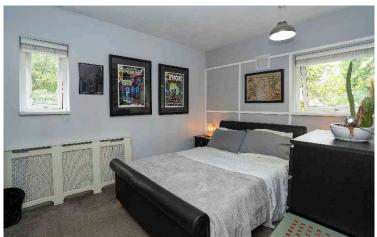

In brief the accommodation comprises entrance hall, lounge with feature fireplace, kitchen/diner with integrated appliances including two ovens, induction hob, dishwasher and extractor hood, cloakroom with w.c and study with doors opening onto the garden. To the first floor accommodation you have the main bedroom to the rear with built-in wardrobes, further double bedroom to the front elevation, and bedroom three to the front, and a family bathroom with a white suite.