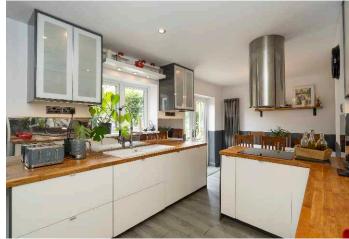

## THE PROPERTY

We are delighted to market this lovely end of terraced house which has been improved and modernised by its present owners, to include a lovely fully fitted kitchen with integrated appliances, downstairs cloakroom with w.e. and study area overlooking your private rear garden, to the front you have a good sized lounge with privacy from the road with a mature front garden filled with many shrubs, plants and trees. The house has both gas central heating and double glazing, and upstairs you have three good sized bedrooms, and a white modern family bathroom.

In brief the accommodation comprises entrance hall, lounge with feature fireplace, kitchen/diner with integrated appliances including two ovens, induction hob, dishwasher and extractor hood, cloakroom with w.c and study with doors opening onto the garden. To the first floor accommodation you have the main bedroom to the rear with built-in wardrobes, further double bedroom to the front elevation, and bedroom three to the front, and a family bathroom with a white suite.