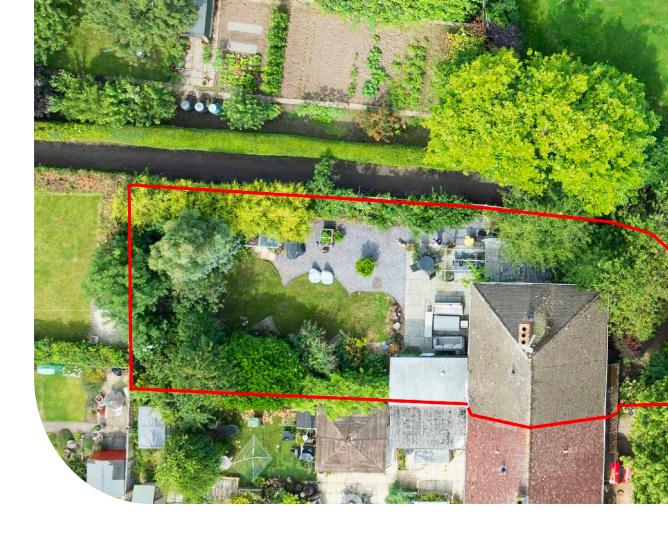

46 GUY ROAD

KENILWORTH, CV8 1FX

- •Spacious 3 Bedroom End Terraced Property
- Large End Plot
- Chain Free Sale

Guy Road is a perfect location for both first time buyers and growing families, as you are a short stroll away from Kenilworth town centre and have a local shop very close by and excellent local schools. The house is set back off the road, and in a private location and the house has got potential to extend subject to planning permission with the large garden and space to the side of the home.