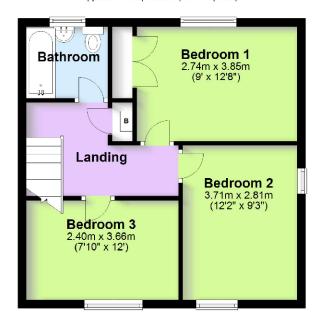

In brief the accommodation comprises entrance hall, lounge with feature fireplace, kitchen/diner with integrated appliances including two ovens, induction hob, dishwasher and extractor hood, cloakroom with w.c and study with doors opening onto the garden. To the first floor accommodation you have the main bedroom to the rear with built-in wardrobes, further double bedroom to the front elevation, and bedroom three to the front, and a family bathroom with a white suite.

## **Ground Floor**

Approx. 51.6 sq. metres (555.7 sq. feet)

First Floor Approx. 42.9 sq. metres (461.6 sq. feet)

Total area: approx. 94.5 sq. metres (1017.3 sq. feet)