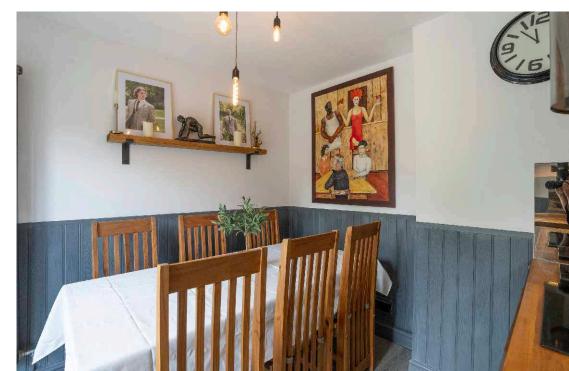

In brief the accommodation comprises entrance hall, lounge with feature fireplace, kitchen/diner with integrated appliances including two ovens, induction hob, dishwasher and extractor hood, cloakroom with w.c and study with doors opening onto the garden. To the first floor accommodation you have the main bedroom to the rear with built-in wardrobes, further double bedroom to the front elevation, and bedroom three to the front, and a family bathroom with a white suite.