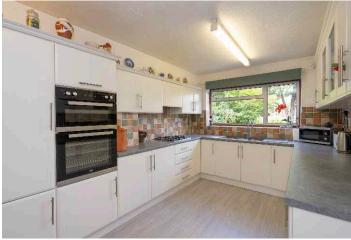

In brief the accommodation comprises, hallway, cloakroom with w.c, lounge with fireplace, dining room with views over the garden, fully fitted breakfast kitchen, office/playroom, utility, garage. To the first floor accommodation you have a master bedroom with an ensuite shower room, two further double bedrooms, smaller fourth bedroom all of which have built in wardrobes, family shower room and landing with loft access.