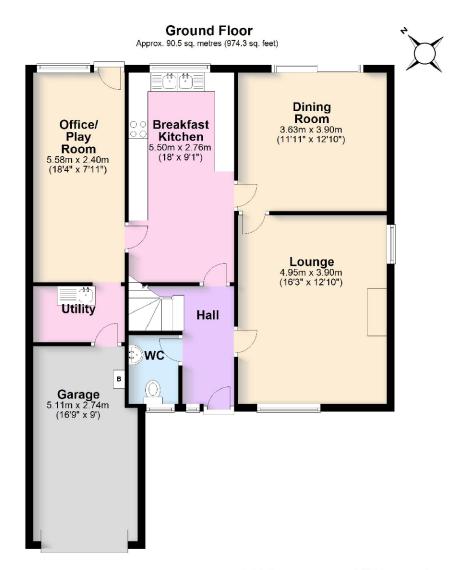

In brief the accommodation comprises, hallway, cloakroom with w.c, lounge with fireplace, dining room with views over the garden, fully fitted breakfast kitchen, office/playroom, utility, garage. To the first floor accommodation you have a master bedroom with an ensuite shower room, two further double bedrooms, smaller fourth bedroom all of which have built in wardrobes, family shower room and landing with loft access.

First Floor
Approx. 59.2 sq. metres (637.1 sq. feet)

Total area: approx. 149.7 sq. metres (1611.3 sq. feet)