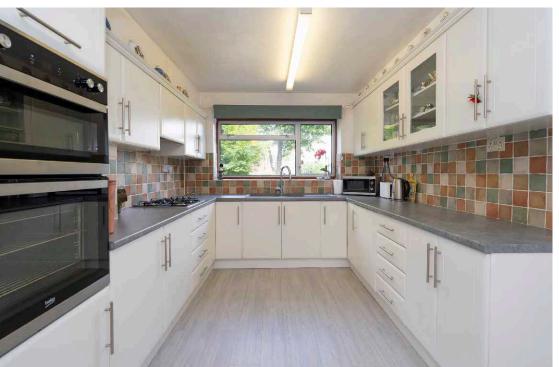

In brief the accommodation comprises, hallway, cloakroom with w.c, lounge with fireplace, dining room with views over the garden, fully fitted breakfast kitchen, office/playroom, utility, garage. To the first floor accommodation you have a master bedroom with an ensuite shower room, two further double bedrooms, smaller fourth bedroom all of which have built in wardrobes, family shower room and landing with loft access.