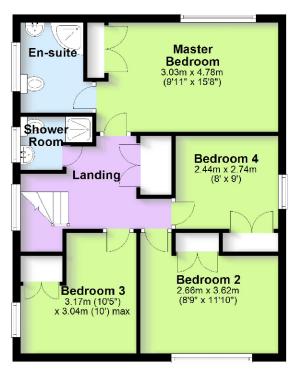

In brief the accommodation comprises, hallway, cloakroom with w.c, lounge with fireplace, dining room with views over the garden, fully fitted breakfast kitchen, office/playroom, utility, garage. To the first floor accommodation you have a master bedroom with an ensuite shower room, two further double bedrooms, smaller fourth bedroom all of which have built in wardrobes, family shower room and landing with loft access.

First Floor
Approx. 59.2 sq. metres (637.1 sq. feet)

Total area: approx. 149.7 sq. metres (1611.3 sq. feet)