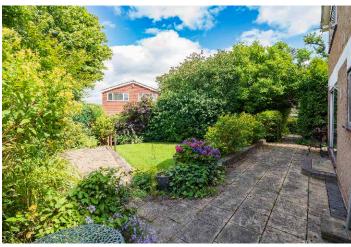

To the front of the property you have a large driveway with parking for several vehicles, and direct access to the garage, carport, and a good sized corner garden filled with various plants and shrubs. To the rear of this lovely home you have. a good sized private rear garden, with a patio area, garden shed, lawned area, and borders with various trees, plants and shrubs.