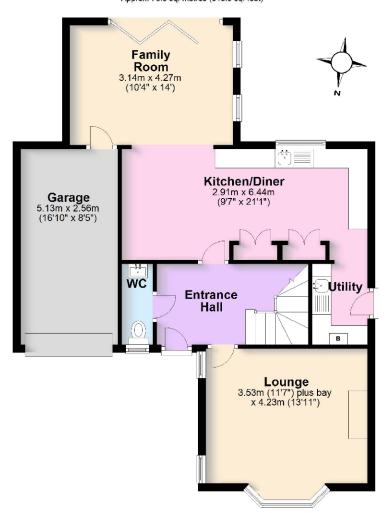

In brief the accommodation comprises, entrance hall, cloakroom with w.c, lounge with bay window and feature fireplace with real flame gas fire, fully fitted modern kitchen with integrated appliances including dishwasher, double oven, induction hob and fridge/freezer, utility room, family room and garage with power and lighting.

### Ground Floor

Approx. 76.0 sq. metres (818.5 sq. feet)