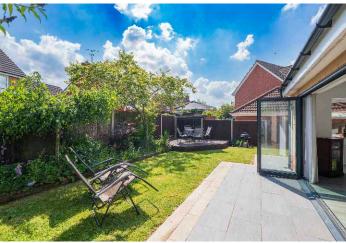

To the front of the house, you have private access to a driveway with parking for many vehicles and direct access to your garage. To the rear you have a south east facing private garden with a patio area and raised decked patio mainly laid to lawn and would make a perfect entertaining space.