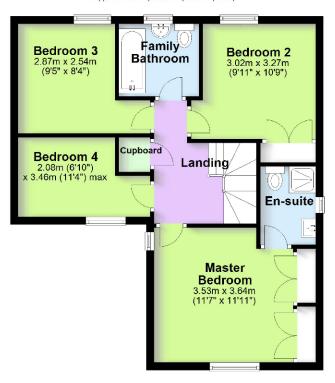

To the first floor accommodation you have a master bedroom with fitted wardrobes, and ensuite shower room, double bedroom with built in wardrobes, further double bedroom, fully fitted modern family bathroom, further bedroom to the front and storage cupboard on the landing.

#### First Floor

Approx. 55.5 sq. metres (597.6 sq. feet)

Total area: approx. 131.6 sq. metres (1416.1 sq. feet)