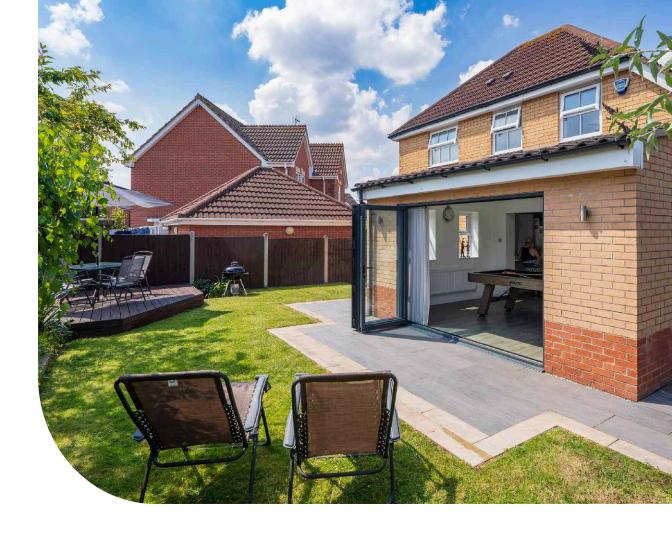

To the front of the house, you have private access to a driveway with parking for many vehicles and direct access to your garage. To the rear you have a south east facing private garden with a patio area and raised decked patio mainly laid to lawn and would make a perfect entertaining space.