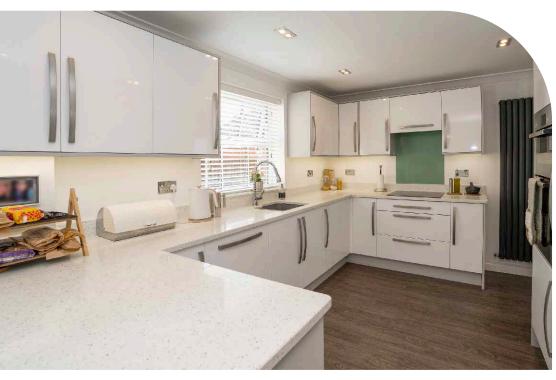

### THE PROPERTY

We are delighted to market this stunning extended and improved four bedroom detached house, situated on the popular 'Morrisons' estate in Binley which has a host of good schools and amenities in the immediate surrounding area. The house has a contemporary fully fitted kitchen with integrated appliances, leading into an open plan family room with bi fold doors leading onto your garden. The house is located on a private road and has both a garage and parking for several vehicles, and would make an ideal family home.

In brief the accommodation comprises, entrance hall, cloakroom with w.c, lounge with bay window and feature fireplace with real flame gas fire, fully fitted modern kitchen with integrated appliances including dishwasher, double oven, induction hob and fridge/freezer, utility room, family room and garage with power and lighting.