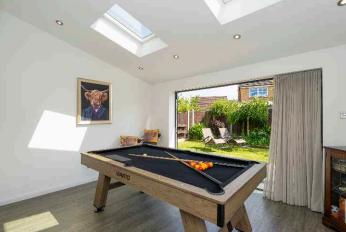

In brief the accommodation comprises, entrance hall, cloakroom with w.c, lounge with bay window and feature fireplace with real flame gas fire, fully fitted modern kitchen with integrated appliances including dishwasher, double oven, induction hob and fridge/freezer, utility room, family room and garage with power and lighting.