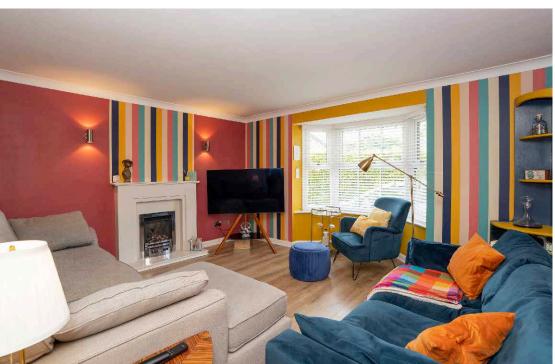

In brief the accommodation comprises, entrance hall, cloakroom with w.c, lounge with bay window and feature fireplace with real flame gas fire, fully fitted modern kitchen with integrated appliances including dishwasher, double oven, induction hob and fridge/freezer, utility room, family room and garage with power and lighting.