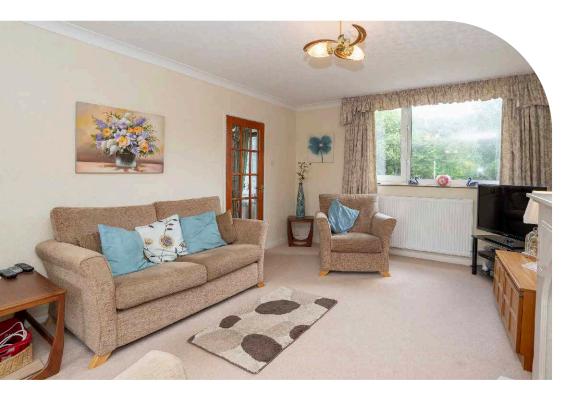

The accommodation briefly offers Porch, Entrance Hall, through Lounge Dining Room, fitted Kitchen and Conservatory. To the first floor there are three bedrooms with bedroom one and two both having built in wardrobes, bedroom three is larger than most third measuring approximately 8 1/2 ft by 6 1/2 ft.