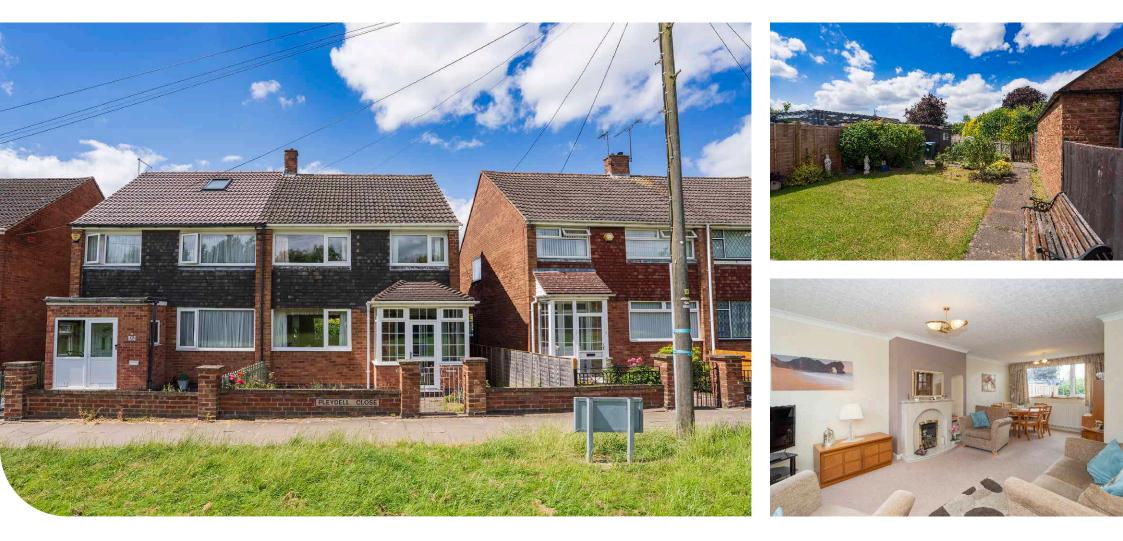

## 19 PLEYDELL CLOSE

COVENTRY, CV3 3EF

- 3 Bedroom Semi Detached Family Home
- 25 Foot Living Room

• Chain Free Sale

## THE PROPERTY

At just over 1000 sqft this spacious family home occupies a fantastic position overlooking open green space to the front with off street parking to the rear. Built in the late 1960s and only have one owner occupier since then the house has been well maintained over the years and offers excellent potential for any new purchaser to modernise and customise to their own requirements. There is a gas 'combi' boiler located in the Kitchen which has recently been serviced and the house is fully double glazed. The property is also sold with the added benefit of immediate vacant possession and no upward chain.

The accommodation briefly offers Porch, Entrance Hall, through Lounge Dining Room, fitted Kitchen and Conservatory. To the first floor there are three bedrooms with bedroom one and two both having built in wardrobes, bedroom three is larger than most third measuring approximately 8 1/2 ft by 6 1/2 ft.

Externally there is rear vehicular access to the garden which is mainly laid to lawn and has a timber storage shed.

We expect there to be high demand for this property so please call Elizabeth Davenport Coventry office and one of our team will be happy to handle all of the viewing arrangements.