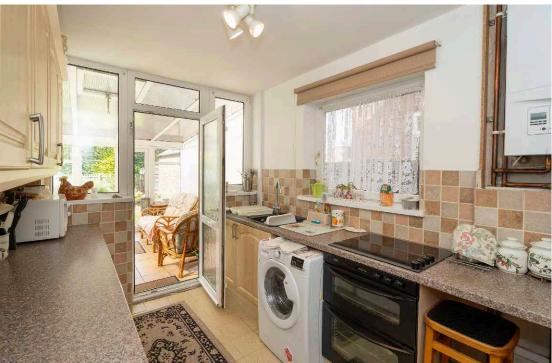

## THE PROPERTY

At just over 1000 sqft this spacious family home occupies a fantastic position overlooking open green space to the front with off street parking to the rear. Built in the late 1960s and only have one owner occupier since then the house has been well maintained over the years and offers excellent potential for any new purchaser to modernise and customise to their own requirements. There is a gas 'combi' boiler located in the Kitchen which has recently been serviced and the house is fully double glazed. The property is also sold with the added benefit of immediate vacant possession and no upward chain.

The accommodation briefly offers Porch, Entrance Hall, through Lounge Dining Room, fitted Kitchen and Conservatory. To the first floor there are three bedrooms with bedroom one and two both having built in wardrobes, bedroom three is larger than most third measuring approximately 8 1/2 ft by 6 1/2 ft.