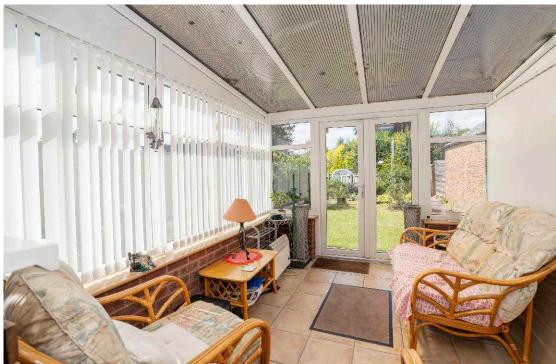

The accommodation briefly offers Porch, Entrance Hall, through Lounge Dining Room, fitted Kitchen and Conservatory. To the first floor there are three bedrooms with bedroom one and two both having built in wardrobes, bedroom three is larger than most third measuring approximately 8 1/2 ft by 6 1/2 ft.