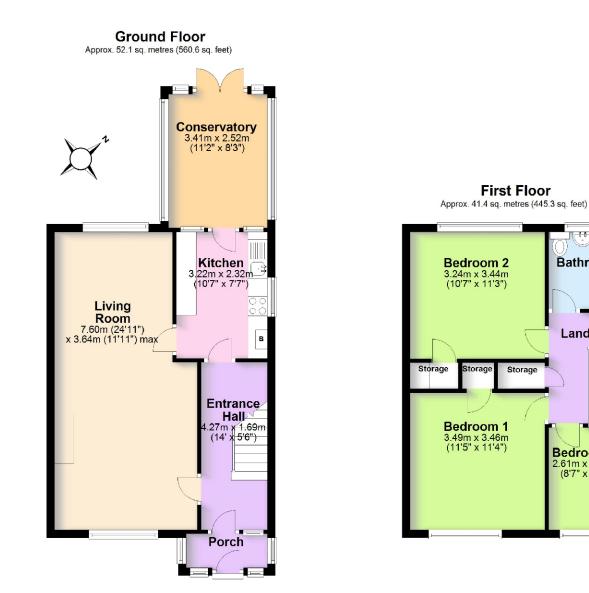

## THE PROPERTY

At just over 1000 sqft this spacious family home occupies a fantastic position overlooking open green space to the front with off street parking to the rear. Built in the late 1960s and only have one owner occupier since then the house has been well maintained over the years and offers excellent potential for any new purchaser to modernise and customise to their own requirements. There is a gas 'combi' boiler located in the Kitchen which has recently been serviced and the house is fully double glazed. The property is also sold with the added benefit of immediate vacant possession and no upward chain.

The accommodation briefly offers Porch, Entrance Hall, through Lounge Dining Room, fitted Kitchen and Conservatory. To the first floor there are three bedrooms with bedroom one and two both having built in wardrobes, bedroom three is larger than most third measuring approximately 8 1/2 ft by 6 1/2 ft.

Total area: approx. 93.5 sq. metres (1005.9 sq. feet)

Elizabeth Davenport Estate Agents 99 Warwick Road, CV8 1HP

-1-1

Bathroom

Landing

Bedroom 3 2.61m x 1.91m (8'7" x 6'3")