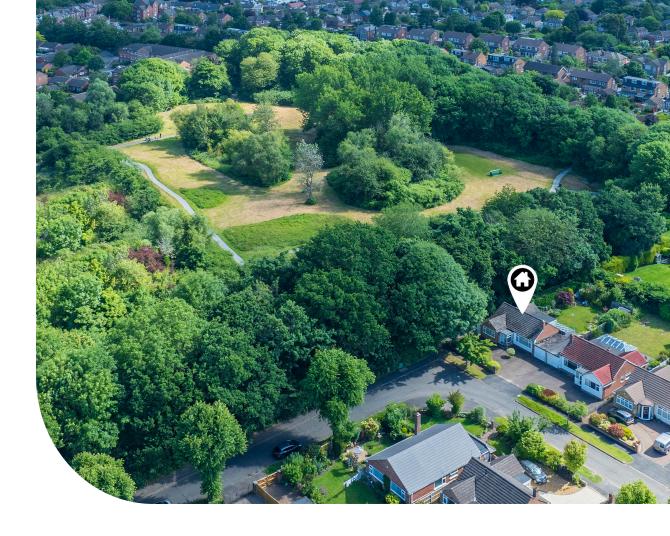

## THE LOCATION

Ash Drive is an attractive and well regarded cul de sac off Farmer Ward Road, close to good schools and within easy walking distance of the town's excellent shopping and amenities. Kenilworth Castle and The Abbey Fields are also close by.

The A46, only a short drive away, provides excellent access to the midland motorway network and links through to the neighbouring towns and cities including Leamington, Warwick, Stratford upon Avon and Coventry. Kenilworth Train Station on Priory Road is another fantastic facility providing rapid access to the neighbouring towns of Leamington Spa, Coventry and Birmingham. London can be reached within 90 minutes by way of the interconnecting Coventry Euston line.