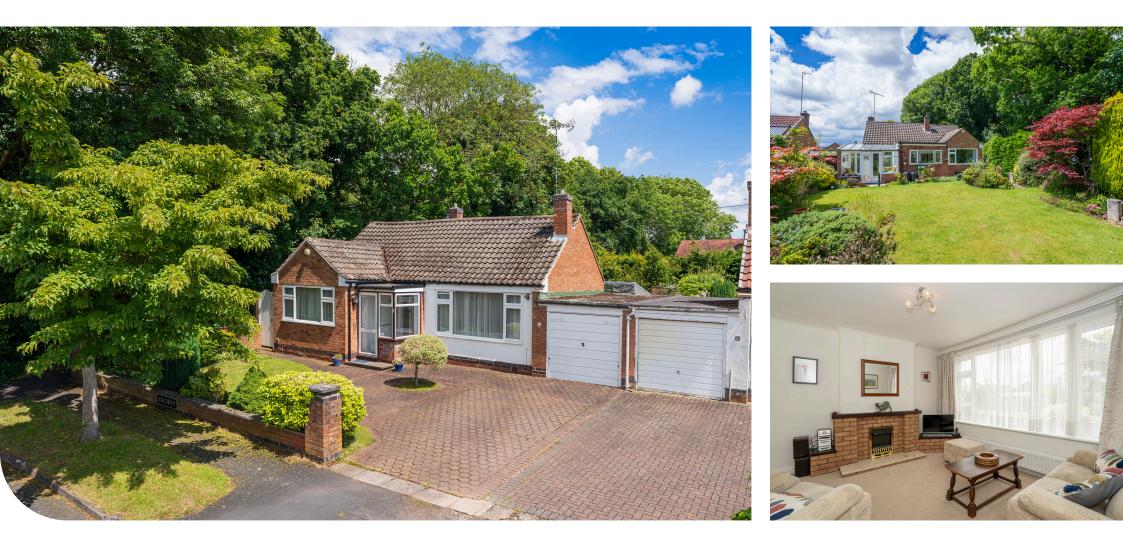

## THE PROPERTY

Located in this most sought after and convenient location within easy walking distance to the town centre and bordering a fantastic local park, we feel this bungalow represents a great opportunity for anyone looking for a home to retire. The property has spacious internal room sizes and a generous sized and totally private rear garden.

The accommodation briefly offers, Porch, Entrance Hall, spacious Living Room with feature fireplace, fitted Kitchen, Conservatory, internal Lobby which leads to the Garage and a useful Utility / WC. From the main Entrance Hall there is access to both double bedrooms and a Shower Room.

Externally there is direct vehicular access to a drive and Garage providing ample off street parking. The rear garden is beautifully stocked with a selection of seasonal shrubs plants and small trees. As you can see from the photography the garden is a sun trap with the majority being attractively laid to lawn.