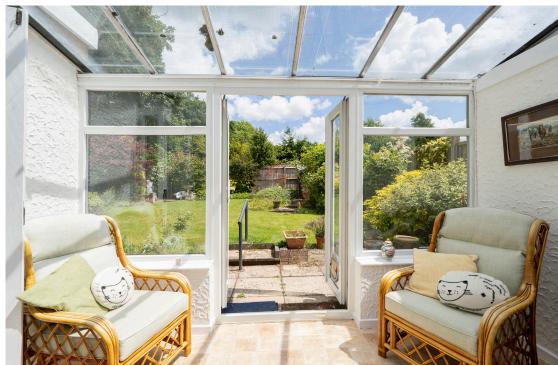

The accommodation briefly offers, Porch, Entrance Hall, spacious Living Room with feature fireplace, fitted Kitchen, Conservatory, internal Lobby which leads to the Garage and a useful Utility / WC. From the main Entrance Hall there is access to both double bedrooms and a Shower Room.

Externally there is direct vehicular access to a drive and Garage providing ample off street parking. The rear garden is beautifully stocked with a selection of seasonal shrubs plants and small trees. As you can see from the photography the garden is a sun trap with the majority being attractively laid to lawn.