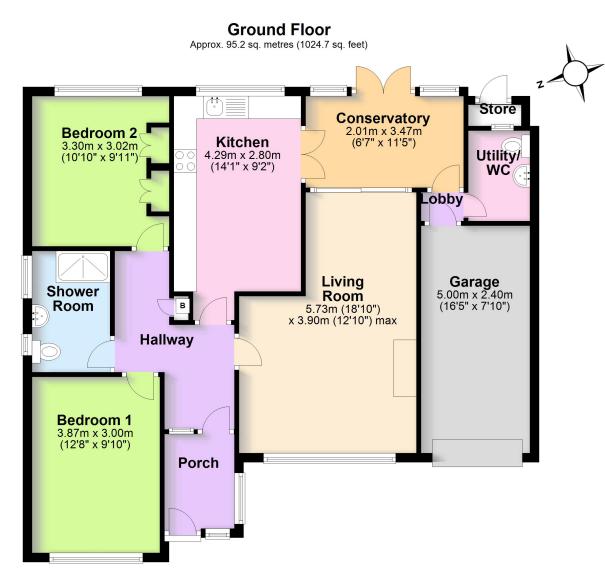

The accommodation briefly offers, Porch, Entrance Hall, spacious Living Room with feature fireplace, fitted Kitchen, Conservatory, internal Lobby which leads to the Garage and a useful Utility / WC. From the main Entrance Hall there is access to both double bedrooms and a Shower Room.

Total area: approx. 95.2 sq. metres (1024.7 sq. feet)

01926 298298 elizabethdavenport.co.uk

Elizabeth Davenport Estate Agents 99 Warwick Road, CV8 1HP