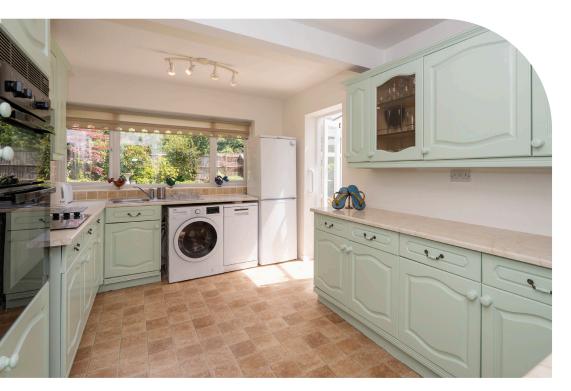

The accommodation briefly offers, Porch, Entrance Hall, spacious Living Room with feature fireplace, fitted Kitchen, Conservatory, internal Lobby which leads to the Garage and a useful Utility / WC. From the main Entrance Hall there is access to both double bedrooms and a Shower Room.