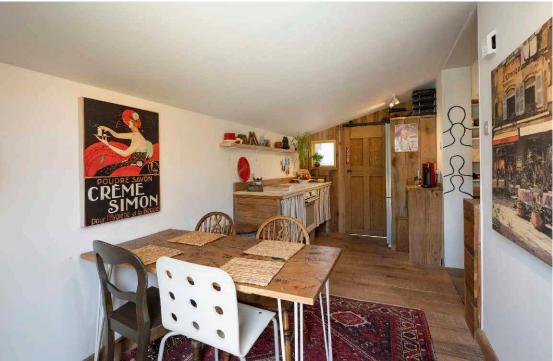

In brief the accommodation comprises, porch, entrance hallway, family room to the front with a bay window and fireplace, lounge with bay to the rear with a feature fireplace and log burner, good sized kitchen/diner with door onto rear garden, storage area, and cloakroom with w.c. To the first floor accommodation you have a modern family bathroom, two double bedrooms and a further smaller bedroom.