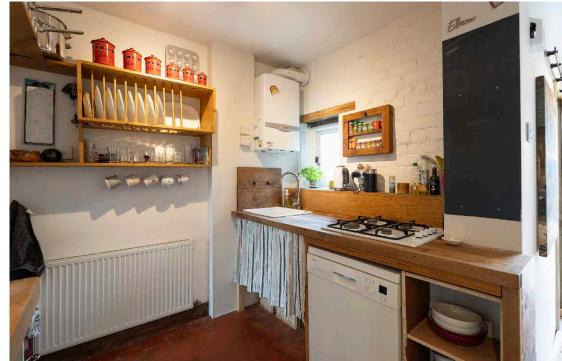

In brief the accommodation comprises, porch, entrance hallway, family room to the front with a bay window and fireplace, lounge with bay to the rear with a feature fireplace and log burner, good sized kitchen/diner with door onto rear garden, storage area, and cloakroom with w.c. To the first floor accommodation you have a modern family bathroom, two double bedrooms and a further smaller bedroom.