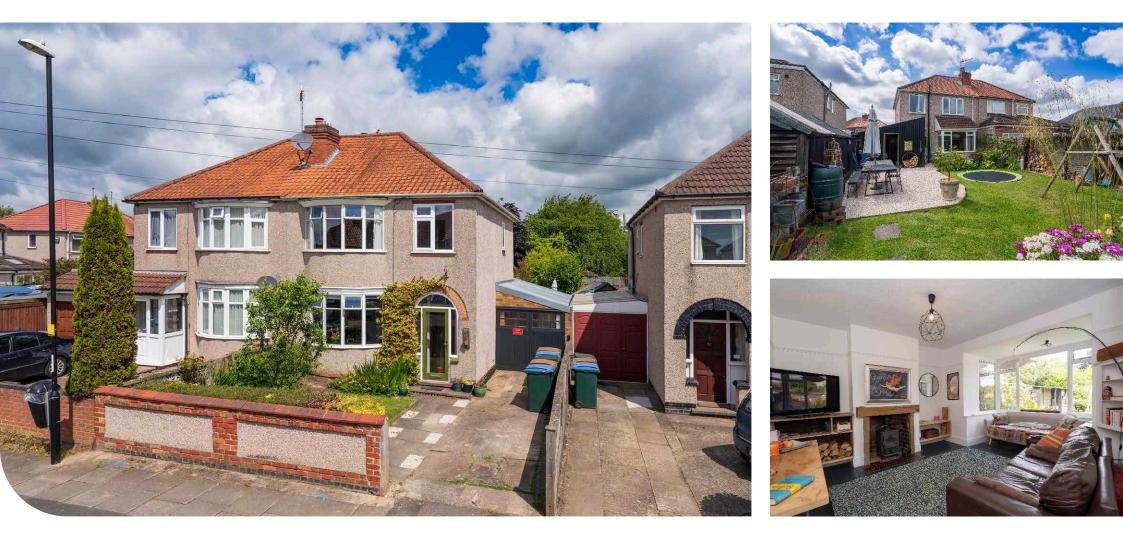

## THE PROPERTY

We are delighted to market this spacious three bedroom semi detached house, which has retained many original features and is also exceptionally stylish. The property has a larger than average garden, which has been landscaped by the present owners, and is perfect for both entertaining and enjoying the peace and tranquility. The house is perfect to move straight into with two good sized reception rooms, kitchen/diner to the rear and a downstairs cloakroom. To the first floor you have two good sized double bedrooms, and a smaller third bedroom, and a modern family bathroom.

In brief the accommodation comprises, porch, entrance hallway, family room to the front with a bay window and fireplace, lounge with bay to the rear with a feature fireplace and log burner, good sized kitchen/diner with door onto rear garden, storage area, and cloakroom with w.c. To the first floor accommodation you have a modern family bathroom, two double bedrooms and a further smaller bedroom.

To the front of the lovely home, you have a small lawned garden, driveway and access to your storage area. To the rear, you have the larger than average rear garden which has various shrubs, plants and trees, mainly laid to lawn with various areas to enjoy the sun or entertaining.