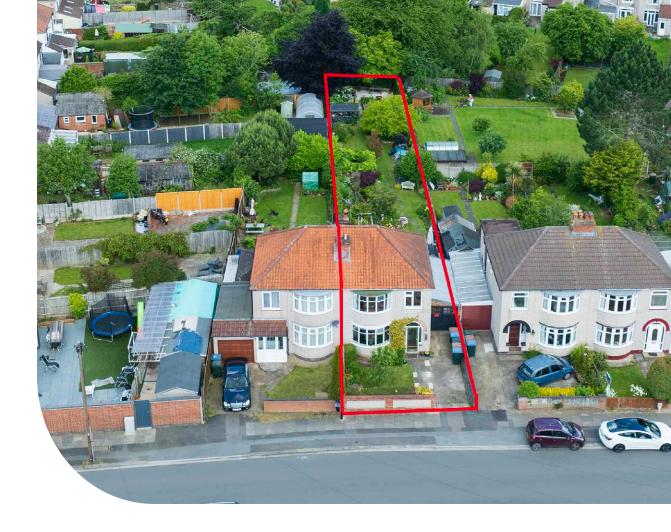

## THE PROPERTY

We are delighted to market this spacious three bedroom semi detached house, which has retained many original features and is also exceptionally stylish. The property has a larger than average garden, which has been landscaped by the present owners, and is perfect for both entertaining and enjoying the peace and tranquility. The house is perfect to move straight into with two good sized reception rooms, kitchen/diner to the rear and a downstairs cloakroom. To the first floor you have two good sized double bedrooms, and a smaller third bedroom, and a modern family bathroom.

To the front of the lovely home, you have a small lawned garden, driveway and access to your storage area. To the rear, you have the larger than average rear garden which has various shrubs, plants and trees, mainly laid to lawn with various areas to enjoy the sun or entertaining.