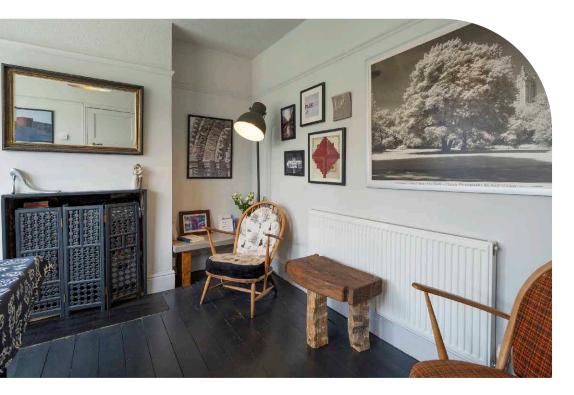

In brief the accommodation comprises, porch, entrance hallway, family room to the front with a bay window and fireplace, lounge with bay to the rear with a feature fireplace and log burner, good sized kitchen/diner with door onto rear garden, storage area, and cloakroom with w.c. To the first floor accommodation you have a modern family bathroom, two double bedrooms and a further smaller bedroom.