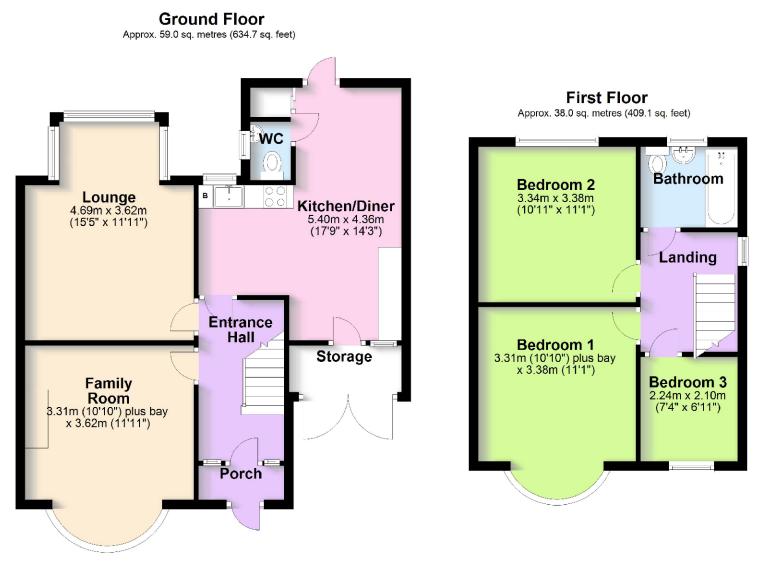

## THE PROPERTY

We are delighted to market this spacious three bedroom semi detached house, which has retained many original features and is also exceptionally stylish. The property has a larger than average garden, which has been landscaped by the present owners, and is perfect for both entertaining and enjoying the peace and tranquility. The house is perfect to move straight into with two good sized reception rooms, kitchen/diner to the rear and a downstairs cloakroom. To the first floor you have two good sized double bedrooms, and a smaller third bedroom, and a modern family bathroom.

In brief the accommodation comprises, porch, entrance hallway, family room to the front with a bay window and fireplace, lounge with bay to the rear with a feature fireplace and log burner, good sized kitchen/diner with door onto rear garden, storage area, and cloakroom with w.c. To the first floor accommodation you have a modern family bathroom, two double bedrooms and a further smaller bedroom.

Total area: approx. 97.0 sq. metres (1043.8 sq. feet)

01926 298298 elizabethdavenport.co.uk

Elizabeth Davenport Estate Agents 99 Warwick Road, CV8 1HP