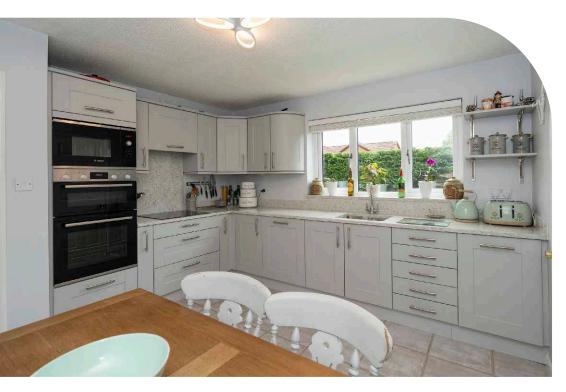

The flexible family accommodation briefly offers; Porch, Entrance Hall with Cloakroom/ WC, spacious Living Room which overlooks the rear garden, separate Dining/ Family Room, refitted Kitchen/Diner and separate Utility Room. To the first floor there are four bedrooms a Family Bathroom and an Ensuite Shower Room. The first three Bedrooms all have generous built in wardrobe space and there is an Airing Cupboard on the Landing.