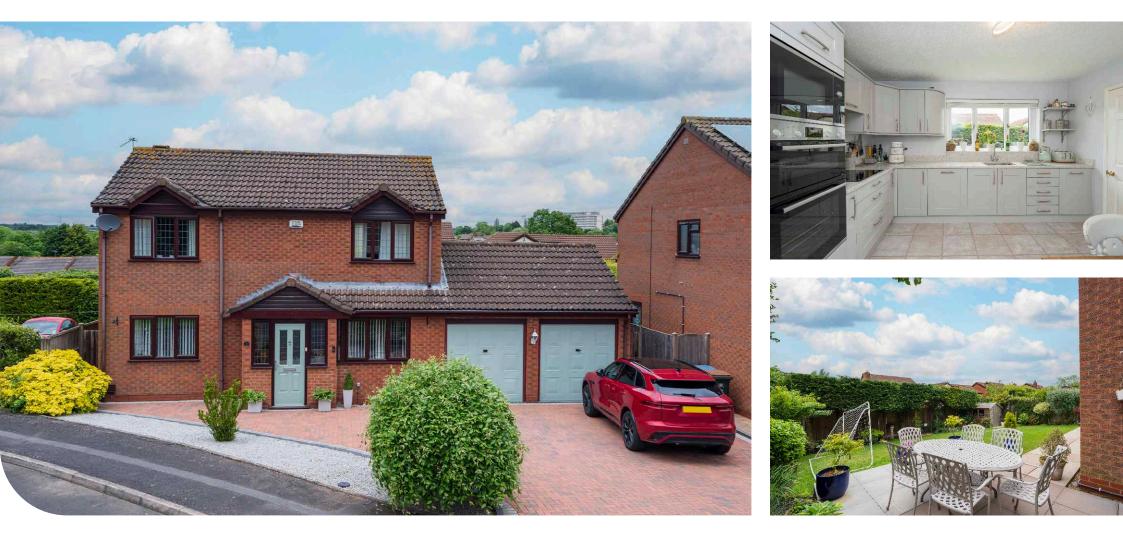

## 5 CHERRYWOOD GROVE

ALLESLEY GREEN, CV5 7QJ

- 4 Bedroom Detached Property
- Refitted Kitchen/Diner
- Large Driveway & Double Garage

## THE PROPERTY

A fantastic detached family home located on this purpose built development of similar styled homes. Built in 1987 by Benfield Homes this house has been much improved by the present owners and is presented in excellent decorative condition and would ideally suit anyone looking for a home ready to move into.

The flexible family accommodation briefly offers; Porch, Entrance Hall with Cloakroom/ WC, spacious Living Room which overlooks the rear garden, separate Dining/ Family Room, refitted Kitchen/Diner and separate Utility Room. To the first floor there are four bedrooms a Family Bathroom and an Ensuite Shower Room. The first three Bedrooms all have generous built in wardrobe space and there is an Airing Cupboard on the Landing.

Outside there is direct vehicular access to a large driveway with space for around 6 cars, which leads to the excellent double Garage. The rear Garden is a great width and quite private.

We expect there to be high demand for this wonderful family home so please call Elizabeth Davenport Coventry and one of our friendly team will be happy to make all of the viewing arrangements.