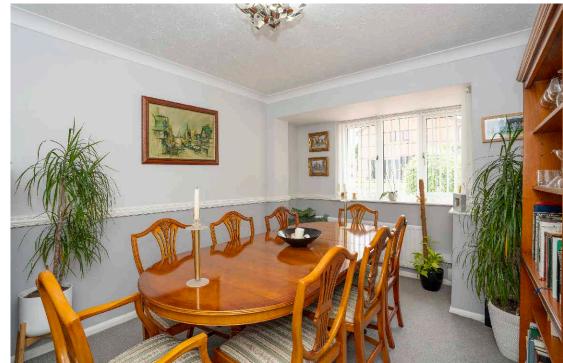

The flexible family accommodation briefly offers; Porch, Entrance Hall with Cloakroom/ WC, spacious Living Room which overlooks the rear garden, separate Dining/ Family Room, refitted Kitchen/Diner and separate Utility Room. To the first floor there are four bedrooms a Family Bathroom and an Ensuite Shower Room. The first three Bedrooms all have generous built in wardrobe space and there is an Airing Cupboard on the Landing.