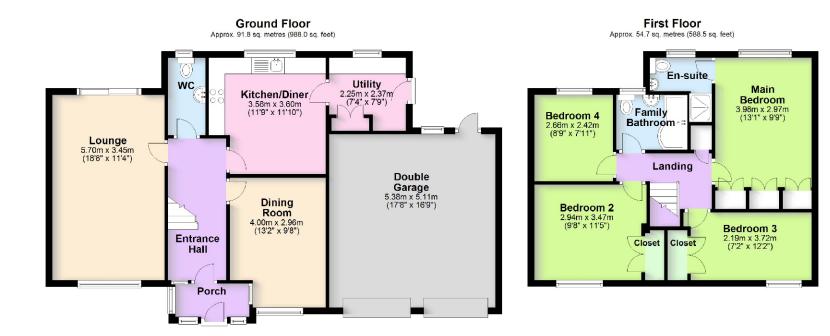

The flexible family accommodation briefly offers; Porch, Entrance Hall with Cloakroom/ WC, spacious Living Room which overlooks the rear garden, separate Dining/ Family Room, refitted Kitchen/Diner and separate Utility Room. To the first floor there are four bedrooms a Family Bathroom and an Ensuite Shower Room. The first three Bedrooms all have generous built in wardrobe space and there is an Airing Cupboard on the Landing.

Total area: approx. 146.5 sq. metres (1576.6 sq. feet)

01926 298298 elizabethdavenport.co.uk

Elizabeth Davenport Estate Agents 99 Warwick Road, CV8 1HP