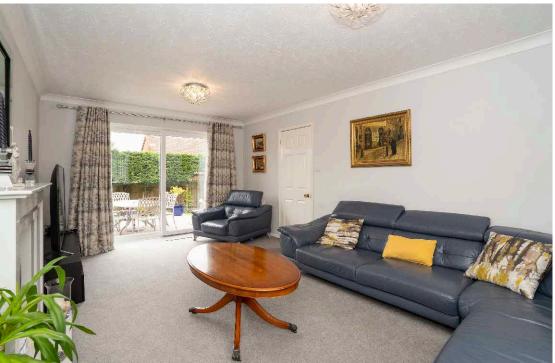

The flexible family accommodation briefly offers; Porch, Entrance Hall with Cloakroom/ WC, spacious Living Room which overlooks the rear garden, separate Dining/ Family Room, refitted Kitchen/Diner and separate Utility Room. To the first floor there are four bedrooms a Family Bathroom and an Ensuite Shower Room. The first three Bedrooms all have generous built in wardrobe space and there is an Airing Cupboard on the Landing.