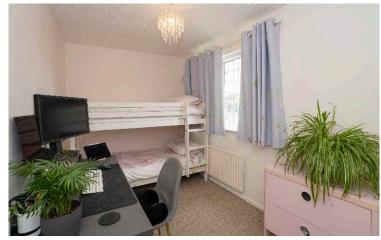

The flexible family accommodation briefly offers; Porch, Entrance Hall with Cloakroom/ WC, spacious Living Room which overlooks the rear garden, separate Dining/ Family Room, refitted Kitchen/Diner and separate Utility Room. To the first floor there are four bedrooms a Family Bathroom and an Ensuite Shower Room. The first three Bedrooms all have generous built in wardrobe space and there is an Airing Cupboard on the Landing.