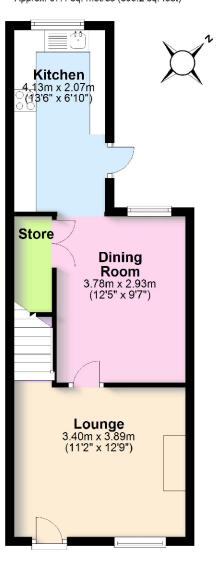

## THE PROPERTY

Situated in the historical watchmakers' neighbourhood, a lovely spacious property that includes 3 double bedrooms and is available chain free.

In brief the accommodation comprises front Lounge, Dining Room, excellent fitted Kitchen (with integrated appliances). To the first floor are 2 double Bedrooms and well appointed Shower Room. In addition is a utility Room with space for washing facilities, a very convenient addition on the same level as the bedrooms.

### **Ground Floor**

Approx. 37.1 sq. metres (399.2 sq. feet)