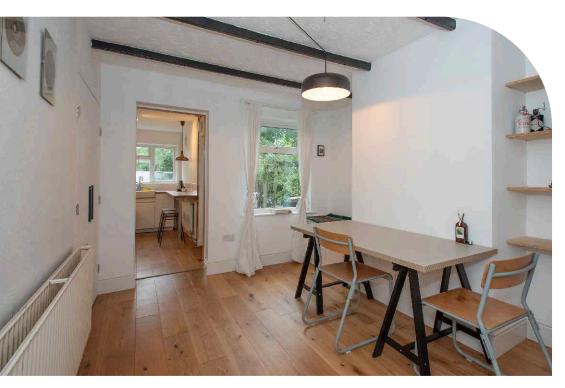

## THE PROPERTY

Situated in the historical watchmakers' neighbourhood, a lovely spacious property that includes 3 double bedrooms and is available chain free.

In brief the accommodation comprises front Lounge, Dining Room, excellent fitted Kitchen (with integrated appliances). To the first floor are 2 double Bedrooms and well appointed Shower Room. In addition is a utility Room with space for washing facilities, a very convenient addition on the same level as the bedrooms.