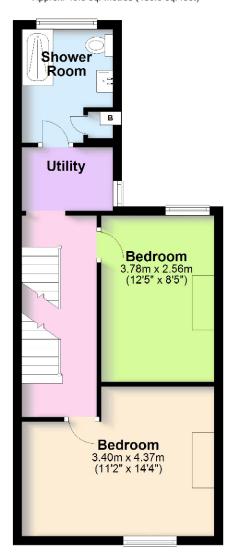

## THE PROPERTY

Situated in the historical watchmakers' neighbourhood, a lovely spacious property that includes 3 double bedrooms and is available chain free.

In brief the accommodation comprises front Lounge, Dining Room, excellent fitted Kitchen (with integrated appliances). To the first floor are 2 double Bedrooms and well appointed Shower Room. In addition is a utility Room with space for washing facilities, a very convenient addition on the same level as the bedrooms.

### **First Floor**

Approx. 40.6 sq. metres (436.5 sq. feet)