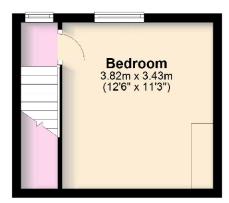

Rising again tot he second floor is a further very spacious double Bedroom.

With gas central heating and double glazing throughout, this excellent property will appeal to owner occupiers and investors alike. For further information contact our Coventry office.

#### **Second Floor**

Approx. 16.6 sq. metres (179.2 sq. feet)