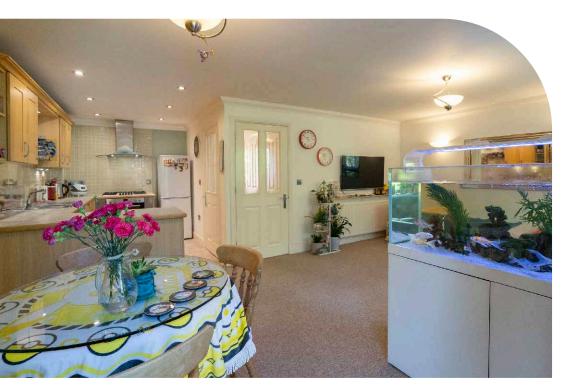

The lovely property comprises of a communal entrance hall with security intercom, private entrance hall, large lounge/dining room with Juliet balcony, fully fitted kitchen diner with Juliet balcony, two double bedrooms, both with wardrobes, the master having dressing room and en-suite shower room plus family bathroom and allocated off street parking. Bordering Kenilworth Common, this stylish and practical apartment is available with no onward chain and immediate vacant possession.