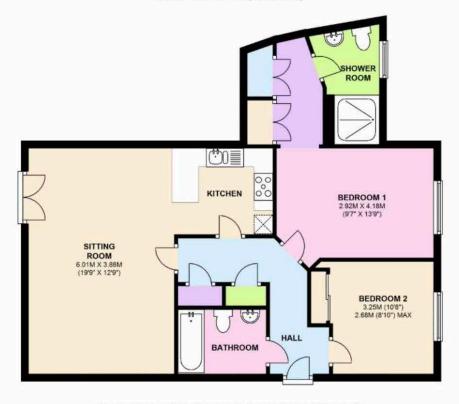

The University of Warwick is just under 2 miles away (or only a 5 minute drive).

APPROX, 85.9 SQ. METRES (924.4 SQ. FEET)

## TOTAL AREA: APPROX. 85.9 SQ. METRES (924.4 SQ. FEET)

Not to scale, for identification purposes only. Measurements are intended as a guideline and should not be relied upon. Prospective purchasers should commission their own inspections or obtain verification from their solicitor or surveyor prior to exchange of contracts.

Plan produced using The Mobile Agent.

FLAT 4 HERITAGE COURT, 44 FENNYLAND LANE, KENILWORTH