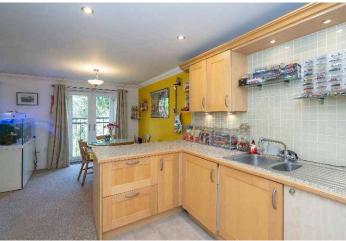

The lovely property comprises of a communal entrance hall with security intercom, private entrance hall, large lounge/dining room with Juliet balcony, fully fitted kitchen diner with Juliet balcony, two double bedrooms, both with wardrobes, the master having dressing room and en-suite shower room plus family bathroom and allocated off street parking. Bordering Kenilworth Common, this stylish and practical apartment is available with no onward chain and immediate vacant possession.