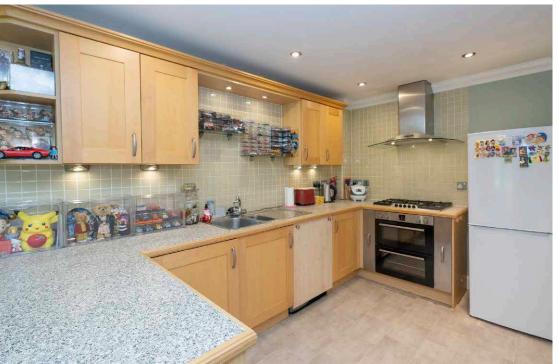

The lovely property comprises of a communal entrance hall with security intercom, private entrance hall, large lounge/dining room with Juliet balcony, fully fitted kitchen diner with Juliet balcony, two double bedrooms, both with wardrobes, the master having dressing room and en-suite shower room plus family bathroom and allocated off street parking. Bordering Kenilworth Common, this stylish and practical apartment is available with no onward chain and immediate vacant possession.