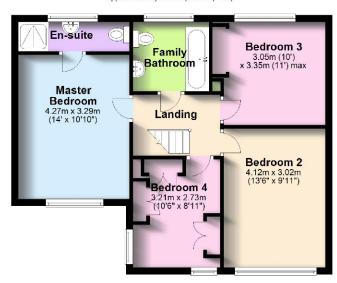

The main part of the accommodation briefly comprises; Entrance Hall, Cloakroom with WC, Living Room with feature wood burning stove, superb Dining Kitchen with range of modern appliances. To the first floor there are four very well proportioned bedrooms a Family Bathroom and an Ensuite Shower Room off the master Bedroom.

#### First Floor

Approx. 59.8 sq. metres (643.3 sq. feet)

Total area: approx. 163.9 sq. metres (1764.3 sq. feet)