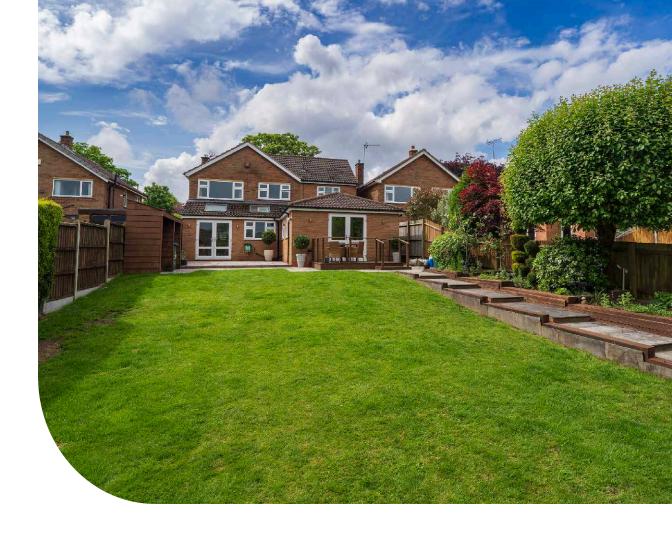

Outside the property has direct vehicular access to a large driveway providing off street parking for several vehicles. The rear garden is an excellent size and has been expertly landscaped with a great size lawn and two large patio areas. At the far end of the garden there is a fantastic covered barbecue area with power. There is also a large storage shed.