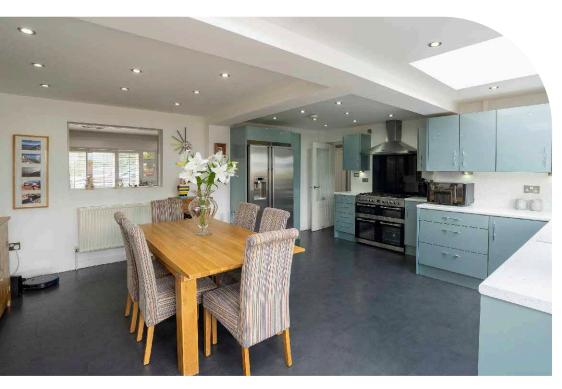

The main part of the accommodation briefly comprises; Entrance Hall, Cloakroom with WC, Living Room with feature wood burning stove, superb Dining Kitchen with range of modern appliances. To the first floor there are four very well proportioned bedrooms a Family Bathroom and an Ensuite Shower Room off the master Bedroom.