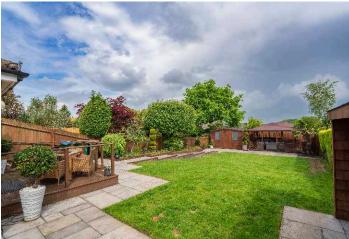

Outside the property has direct vehicular access to a large driveway providing off street parking for several vehicles. The rear garden is an excellent size and has been expertly landscaped with a great size lawn and two large patio areas. At the far end of the garden there is a fantastic covered barbecue area with power. There is also a large storage shed.