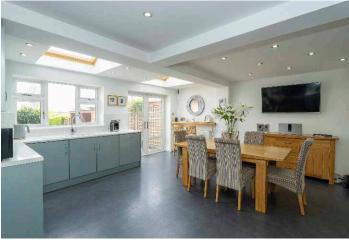

The main part of the accommodation briefly comprises; Entrance Hall, Cloakroom with WC, Living Room with feature wood burning stove, superb Dining Kitchen with range of modern appliances. To the first floor there are four very well proportioned bedrooms a Family Bathroom and an Ensuite Shower Room off the master Bedroom.