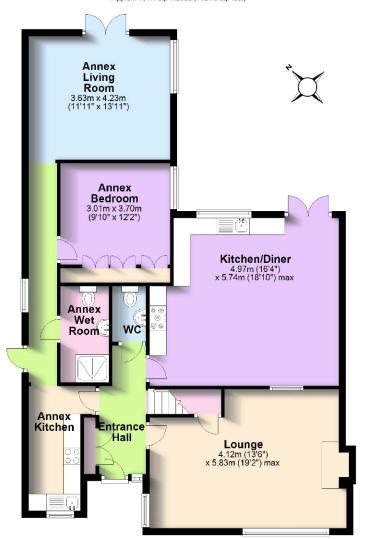

### THE PROPERTY

A much improved and extended detached house that has been finished to a very high standard. The property makes for an ideal family home with the unique advantage of having a self contained annex ideal for an elderly relative or as a teenagers suite. The annex has its own Bedroom, Living Room overlooking the garden, Kitchen and Bathroom.

#### Ground Floor

Approx. 104.1 sq. metres (1121.0 sq. feet)