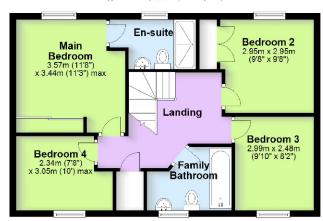

The accommodation briefly offers; Entrance Hall, spacious Lounge with french doors to the garden, Breakfast Kitchen with range of integrated appliances including a hob and oven, Utility Room and Dining Room/Office. There is also a very useful Cloakroom with WC leading off the Entrance Hall. To the first floor there are four bedrooms a Family Bathroom and an Ensuite Shower Room. Externally there is direct vehicular access to a double width drive providing access to the terrific Double Garage. The rear garden is both private and enclosed and is a safe and relaxing area for the whole family to enjoy.

## Ground Floor

Approx. 83.8 sq. metres (901.8 sq. feet)

First Floor

Approx. 56.3 sq. metres (606.0 sq. feet)

Total area: approx. 140.1 sq. metres (1507.7 sq. feet)