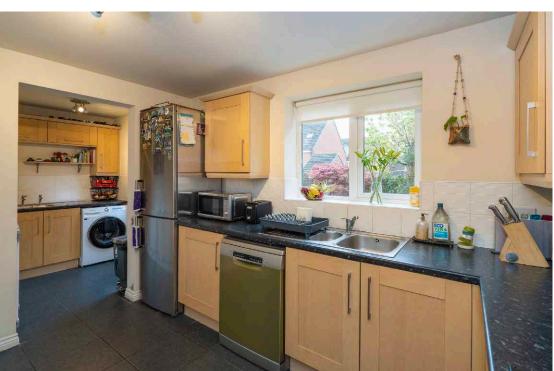

The accommodation briefly offers; Entrance Hall, spacious Lounge with french doors to the garden, Breakfast Kitchen with range of integrated appliances including a hob and oven, Utility Room and Dining Room/Office. There is also a very useful Cloakroom with WC leading off the Entrance Hall. To the first floor there are four bedrooms a Family Bathroom and an Ensuite Shower Room. Externally there is direct vehicular access to a double width drive providing access to the terrific Double Garage. The rear garden is both private and enclosed and is a safe and relaxing area for the whole family to enjoy.