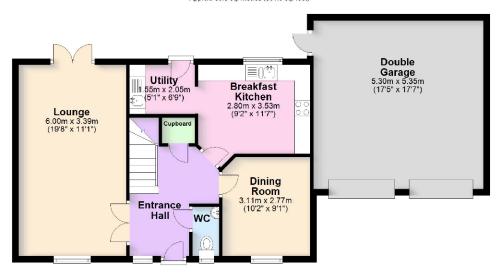

The accommodation briefly offers; Entrance Hall, spacious Lounge with french doors to the garden, Breakfast Kitchen with range of integrated appliances including a hob and oven, Utility Room and Dining Room/Office. There is also a very useful Cloakroom with WC leading off the Entrance Hall. To the first floor there are four bedrooms a Family Bathroom and an Ensuite Shower Room. Externally there is direct vehicular access to a double width drive providing access to the terrific Double Garage. The rear garden is both private and enclosed and is a safe and relaxing area for the whole family to enjoy.

## Ground Floor

Approx. 83.8 sq. metres (901.8 sq. feet)

First Floor

Approx. 56.3 sq. metres (606.0 sq. feet)

Total area: approx. 140.1 sq. metres (1507.7 sq. feet)