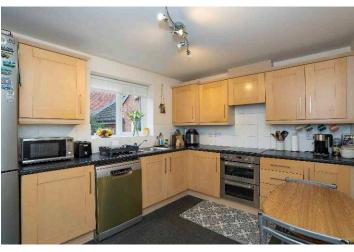

The accommodation briefly offers; Entrance Hall, spacious Lounge with french doors to the garden, Breakfast Kitchen with range of integrated appliances including a hob and oven, Utility Room and Dining Room/Office. There is also a very useful Cloakroom with WC leading off the Entrance Hall. To the first floor there are four bedrooms a Family Bathroom and an Ensuite Shower Room. Externally there is direct vehicular access to a double width drive providing access to the terrific Double Garage. The rear garden is both private and enclosed and is a safe and relaxing area for the whole family to enjoy.