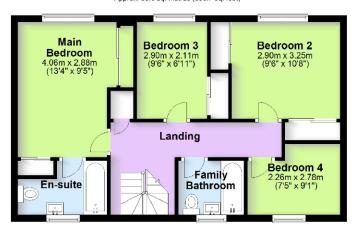

To the first floor there are four lovely bedrooms, the Master having a spacious Ensuite and an impressive Family Bathroom. Three of the four bedrooms have spacious built-in wardrobe spaces.

Externally there is direct vehicular access to a double width driveway leading to the spacious double garage measuring just over 29 square metres. The rear, south west facing garden provides a terrific outdoor space for family relaxation with lawn, shrubs and mature vegetation. There is a generous paved patio area which provides an excellent entertaining space in those warmer summer months.