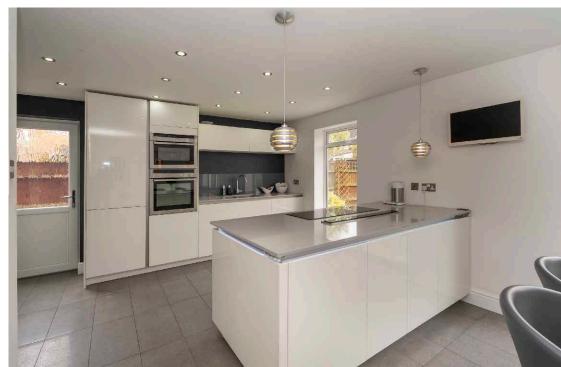

The sizeable family accommodation briefly offers; welcoming Entrance Hall with Cloakroom/WC, Spacious Lounge with a feature fireplace and patio doors leading out to the rear garden, double doors leading to the exquisite Kitchen/Diner with a range of stylish units and various integrated appliances as well as electric underfloor heating. A further reception room that could be used as a home office or family room leads to the splendid double garage (with double doors, power and lighting).