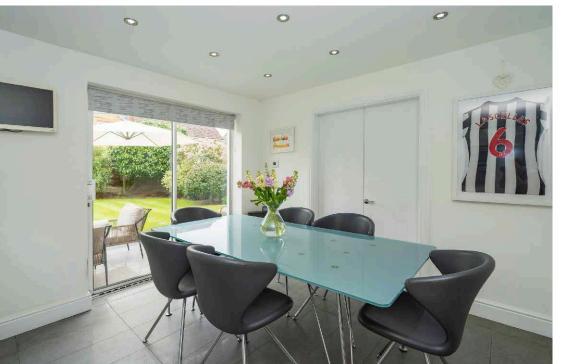

The sizeable family accommodation briefly offers; welcoming Entrance Hall with Cloakroom/WC, Spacious Lounge with a feature fireplace and patio doors leading out to the rear garden, double doors leading to the exquisite Kitchen/Diner with a range of stylish units and various integrated appliances as well as electric underfloor heating. A further reception room that could be used as a home office or family room leads to the splendid double garage (with double doors, power and lighting).