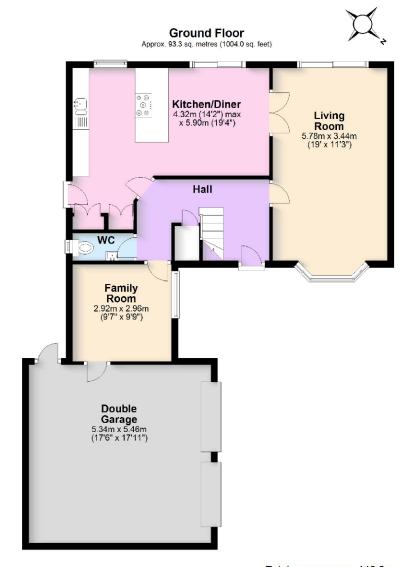

The sizeable family accommodation briefly offers; welcoming Entrance Hall with Cloakroom/WC, Spacious Lounge with a feature fireplace and patio doors leading out to the rear garden, double doors leading to the exquisite Kitchen/Diner with a range of stylish units and various integrated appliances as well as electric underfloor heating. A further reception room that could be used as a home office or family room leads to the splendid double garage (with double doors, power and lighting).