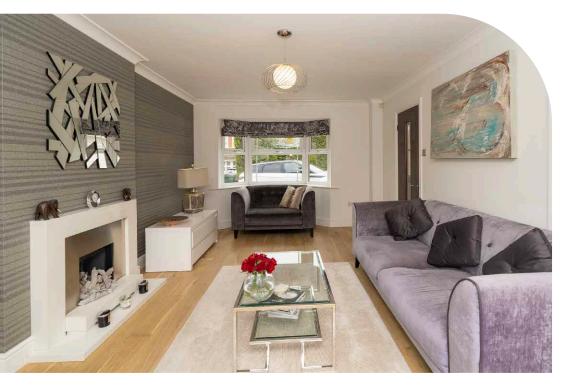

The sizeable family accommodation briefly offers; welcoming Entrance Hall with Cloakroom/WC, Spacious Lounge with a feature fireplace and patio doors leading out to the rear garden, double doors leading to the exquisite Kitchen/Diner with a range of stylish units and various integrated appliances as well as electric underfloor heating. A further reception room that could be used as a home office or family room leads to the splendid double garage (with double doors, power and lighting).