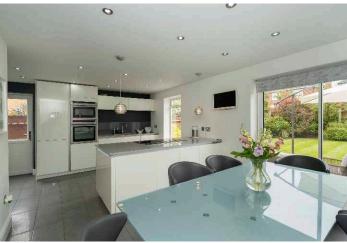

The sizeable family accommodation briefly offers; welcoming Entrance Hall with Cloakroom/WC, Spacious Lounge with a feature fireplace and patio doors leading out to the rear garden, double doors leading to the exquisite Kitchen/Diner with a range of stylish units and various integrated appliances as well as electric underfloor heating. A further reception room that could be used as a home office or family room leads to the splendid double garage (with double doors, power and lighting).