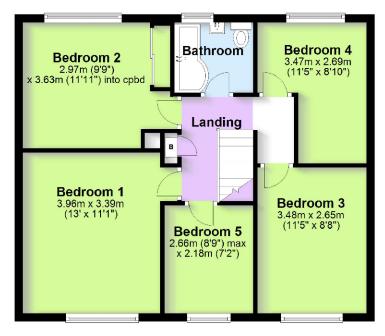

To the first floor there are five very well proportioned bedrooms, there is also Family Bathroom accessed from the first floor landing.

Externally there is direct vehicular access to a good size driveway providing ample off-street parking for several vehicles before leading to the integral garage. We expect there to be high demand for this wonderful family home so please call Elizabeth Davenport Coventry office and one of our friendly team will be happy to give further information.

## **Ground Floor**

Approx. 69.0 sq. metres (742.8 sq. feet)

First Floor
Approx. 59.9 sq. metres (644.9 sq. feet)

Total area: approx. 128.9 sq. metres (1387.6 sq. feet)