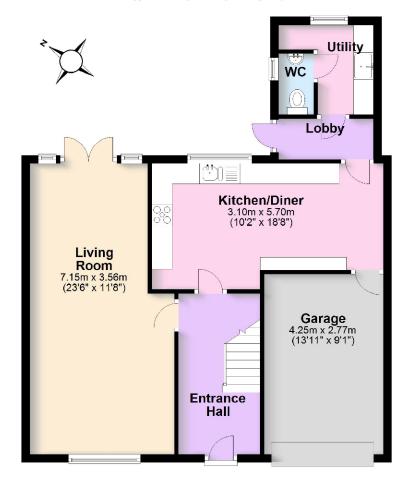

The flexible family accommodation briefly offers Entrance Hall, spacious through Lounge Dining Room with double doors leading out to the rear garden, rear Lobby leading to a useful Utility Room and downstairs WC. There is also a door from the Kitchen leading into the integral garage.

## **Ground Floor**

Approx. 69.0 sq. metres (742.8 sq. feet)

First Floor
Approx. 59.9 sq. metres (644.9 sq. feet)

Total area: approx. 128.9 sq. metres (1387.6 sq. feet)