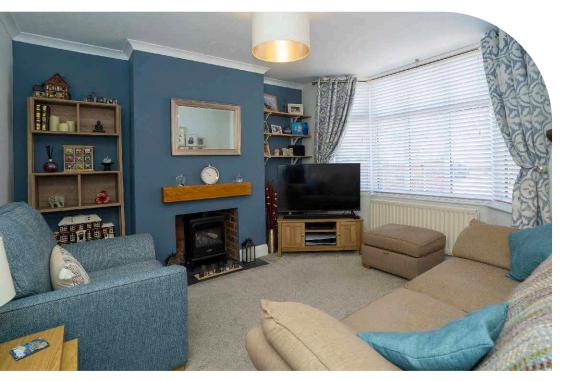

The accommodation briefly comprises, recessed storm porch, entrance hall, living room with feature fireplace and bay window, downstairs cloakroom with WC, extended dining kitchen with double doors leading out to the rear garden and a useful utility room. To the first floor there are three bedrooms two of which are good size double rooms. The master room is positioned at the front of the property and has a bay window. Also on the first floor there is a well appointed family bathroom and a pulldown ladder on the landing which leads up to the attic room. The attic room provides a practical space for occasional use as a hobby's room or work from home space and also provides excellent accessible storage.