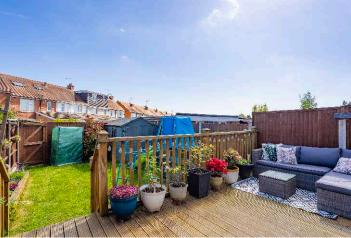

Outside there is direct vehicular access to a double width block paved driveway providing ample off-street parking for two cars as well as a landscaped rear garden with decked patio seating area. There is also a rear access via a gated service road which can be useful for garden maintenance.