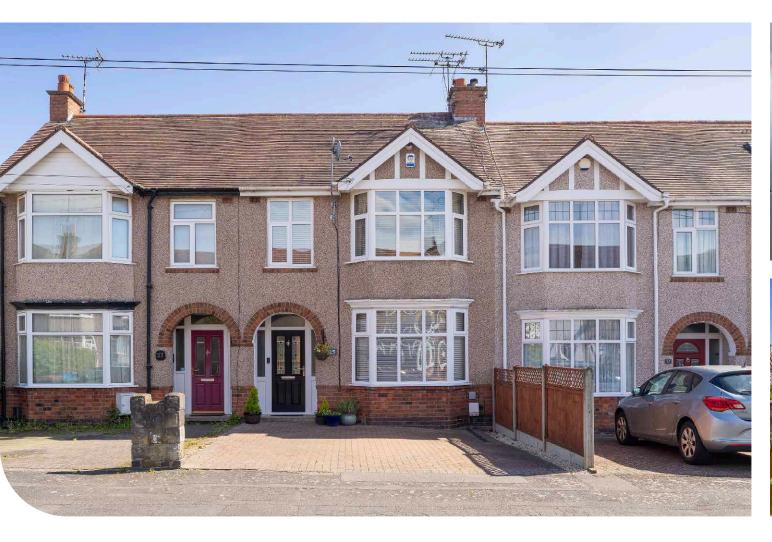

## 25 ANCHORWAY ROAD

FINHAM, CV3 6JL

- 3 Bedroom Family Home
- Show Piece Kitchen/Diner

• Well Presented Throughout

## THE PROPERTY

A much improved and extended terraced property situated in one of Coventry's most sought-after locations for families. Built in the mid 1930s, this characterful home has been well maintained and extended by the present owners and benefits from the addition of a full width dining kitchen extension to the rear and the very practical addition of both a utility room and downstairs cloakroom with WC.

The accommodation briefly comprises, recessed storm porch, entrance hall, living room with feature fireplace and bay window, downstairs cloakroom with WC, extended dining kitchen with double doors leading out to the rear garden and a useful utility room. To the first floor there are three bedrooms two of which are good size double rooms. The master room is positioned at the front of the property and has a bay window. Also on the first floor there is a well appointed family bathroom and a pulldown ladder on the landing which leads up to the attic room. The attic room provides a practical space for occasional use as a hobby's room or work from home space and also provides excellent accessible storage.