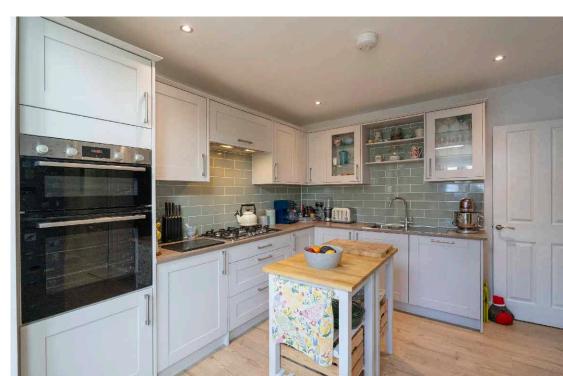

## THE PROPERTY

A much improved and extended terraced property situated in one of Coventry's most sought-after locations for families. Built in the mid 1930s, this characterful home has been well maintained and extended by the present owners and benefits from the addition of a full width dining kitchen extension to the rear and the very practical addition of both a utility room and downstairs cloakroom with WC.

The accommodation briefly comprises, recessed storm porch, entrance hall, living room with feature fireplace and bay window, downstairs cloakroom with WC, extended dining kitchen with double doors leading out to the rear garden and a useful utility room. To the first floor there are three bedrooms two of which are good size double rooms. The master room is positioned at the front of the property and has a bay window. Also on the first floor there is a well appointed family bathroom and a pulldown ladder on the landing which leads up to the attic room. The attic room provides a practical space for occasional use as a hobby's room or work from home space and also provides excellent accessible storage.