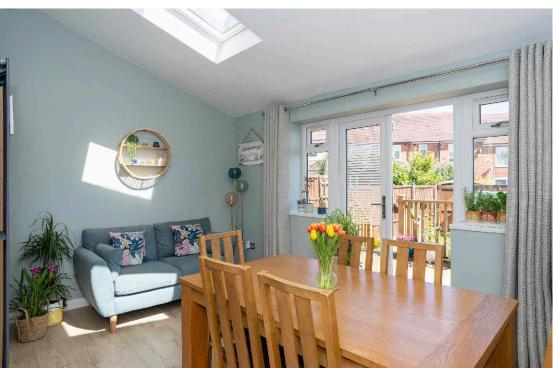

## THE PROPERTY

A much improved and extended terraced property situated in one of Coventry's most sought-after locations for families. Built in the mid 1930s, this characterful home has been well maintained and extended by the present owners and benefits from the addition of a full width dining kitchen extension to the rear and the very practical addition of both a utility room and downstairs cloakroom with WC.

The accommodation briefly comprises, recessed storm porch, entrance hall, living room with feature fireplace and bay window, downstairs cloakroom with WC, extended dining kitchen with double doors leading out to the rear garden and a useful utility room. To the first floor there are three bedrooms two of which are good size double rooms. The master room is positioned at the front of the property and has a bay window. Also on the first floor there is a well appointed family bathroom and a pulldown ladder on the landing which leads up to the attic room. The attic room provides a practical space for occasional use as a hobby's room or work from home space and also provides excellent accessible storage.