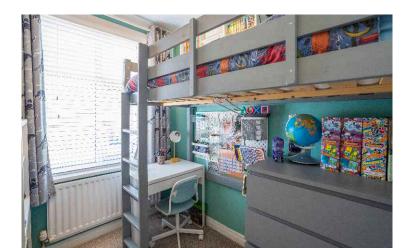

The accommodation briefly comprises, recessed storm porch, entrance hall, living room with feature fireplace and bay window, downstairs cloakroom with WC, extended dining kitchen with double doors leading out to the rear garden and a useful utility room. To the first floor there are three bedrooms two of which are good size double rooms. The master room is positioned at the front of the property and has a bay window. Also on the first floor there is a well appointed family bathroom and a pulldown ladder on the landing which leads up to the attic room. The attic room provides a practical space for occasional use as a hobby's room or work from home space and also provides excellent accessible storage.