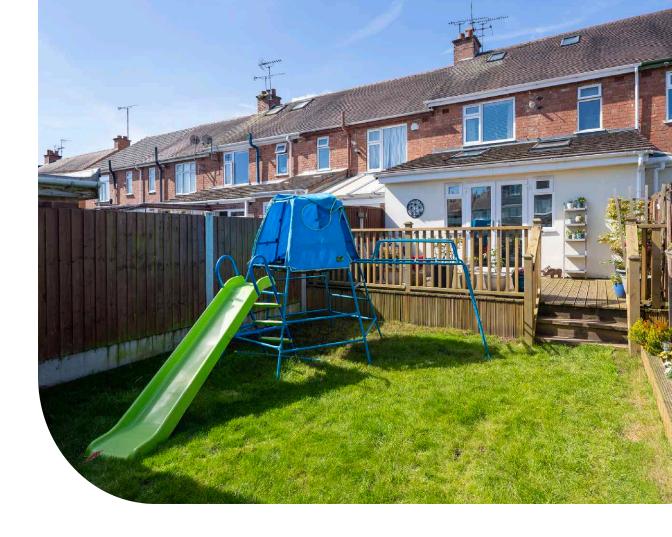

Outside there is direct vehicular access to a double width block paved driveway providing ample off-street parking for two cars as well as a landscaped rear garden with decked patio seating area. There is also a rear access via a gated service road which can be useful for garden maintenance.