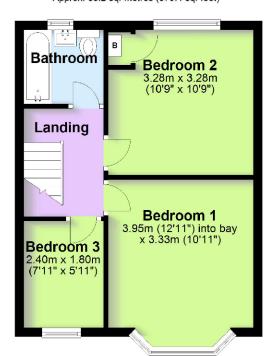

## **Ground Floor** Approx. 50.5 sq. metres (543.5 sq. feet) Kitchen/Diner 6.54m (21'6") x 4.69m (15'5") max Utility WC **Entrance** Hall Lounge 3.34m (10'11") plus bay x 3.52m (11'6")

First Floor Approx. 35.2 sq. metres (379.4 sq. feet)

Total area: approx. 85.7 sq. metres (922.9 sq. feet)