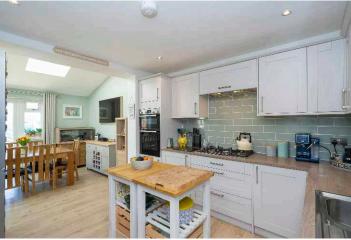

## 25 ANCHORWAY ROAD

FINHAM, CV3 6JL

- 3 Bedroom Family Home
- Show Piece Kitchen/Diner

• Well Presented Throughout

The accommodation briefly comprises, recessed storm porch, entrance hall, living room with feature fireplace and bay window, downstairs cloakroom with WC, extended dining kitchen with double doors leading out to the rear garden and a useful utility room. To the first floor there are three bedrooms two of which are good size double rooms. The master room is positioned at the front of the property and has a bay window. Also on the first floor there is a well appointed family bathroom and a pulldown ladder on the landing which leads up to the attic room. The attic room provides a practical space for occasional use as a hobby's room or work from home space and also provides excellent accessible storage.