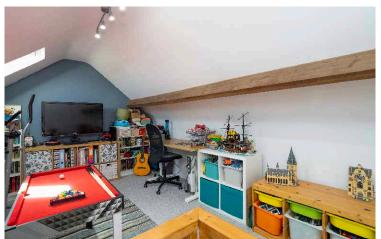

The accommodation briefly comprises, recessed storm porch, entrance hall, living room with feature fireplace and bay window, downstairs cloakroom with WC, extended dining kitchen with double doors leading out to the rear garden and a useful utility room. To the first floor there are three bedrooms two of which are good size double rooms. The master room is positioned at the front of the property and has a bay window. Also on the first floor there is a well appointed family bathroom and a pulldown ladder on the landing which leads up to the attic room. The attic room provides a practical space for occasional use as a hobby's room or work from home space and also provides excellent accessible storage.