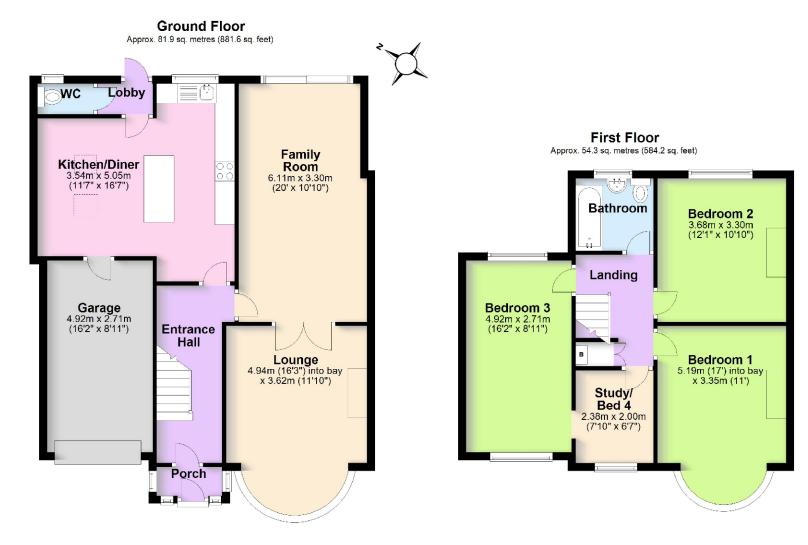

The flexible family accommodation briefly offers; Porch, welcoming entrance hall, living room with bay window, extended family room with fuse over the rear garden, spacious dining kitchen with downstairs toilet leading off with internal door, leading into the garage. To the first floor there are four bedrooms and a family bathroom.

Externally, there is direct vehicular access to a large driveway and Garage as well as a lawned front garden.

This property is sold with the benefit of no upward chain and immediate vacant possession is available. We expect there to be high demand for this fantastic family home so please call Elizabeth Davenport Coventry Office, and one of our friendly team will be happy to make all of the viewing arrangements.

Finham is situated on the aspirational south side of Coventry and commands a healthy property market where prices have risen in recent years, providing good investment prospects for potential buyers.

Total area: approx. 136.2 sq. metres (1465.7 sq. feet)