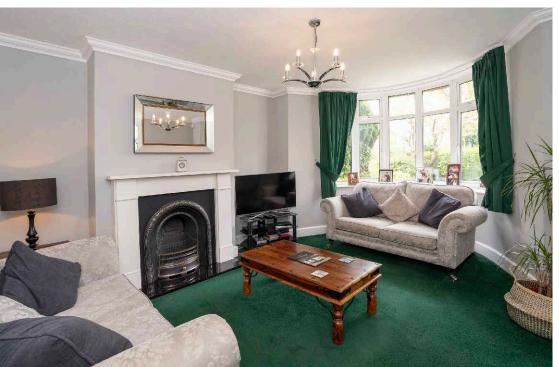

The flexible family accommodation briefly offers; Porch, welcoming entrance hall, living room with bay window, extended family room with fuse over the rear garden, spacious dining kitchen with downstairs toilet leading off with internal door, leading into the garage. To the first floor there are four bedrooms and a family bathroom.