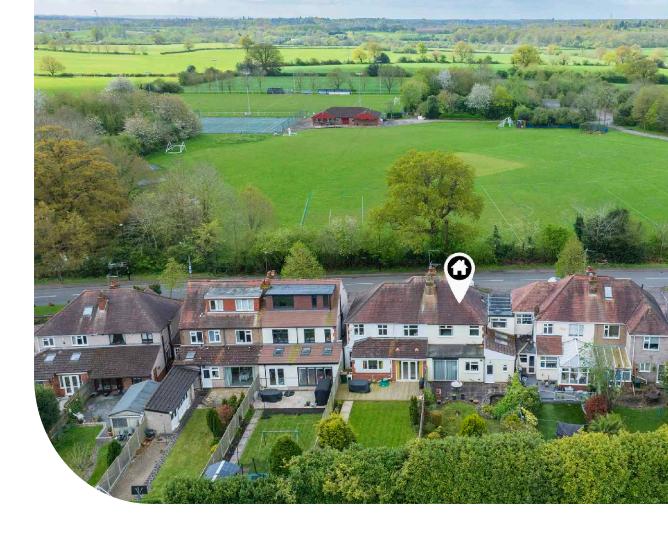

## THE PROPERTY

This is a fantastic opportunity to purchase an extended family home in one of Coventry's finest and most sought after locations with expansive views of sports fields to the front elevation. Green Lane south is ideally placed for easy walking distance of both Finham Primary and secondary schools and this particular property falling almost exactly half way between them directly opposite the Alvis Sports Club.

## THE LOCATION

Green Lane South is only a short walk from Finham Park secondary school. Within catchment you will also find Stivichall Infant and Primary school, Finham Primary and a further secondary school, Bishop Ullathorne RC school.

There is nearby access to the A45 leading onto the areas network of commuter roads. Green Lane and Finham have proven popular with purchasers working at Jaguar Landrover in both Whitley and Gaydon. There are a number of other local amenities including shops, pubs/eateries, a convenience store, Finham & Hearsall Golf Clubs and the War Memorial Park.

Finham is situated on the aspirational south side of Coventry and commands a healthy property market where prices have risen in recent years, providing good investment prospects for potential buyers.

Total area: approx. 136.2 sq. metres (1465.7 sq. feet)