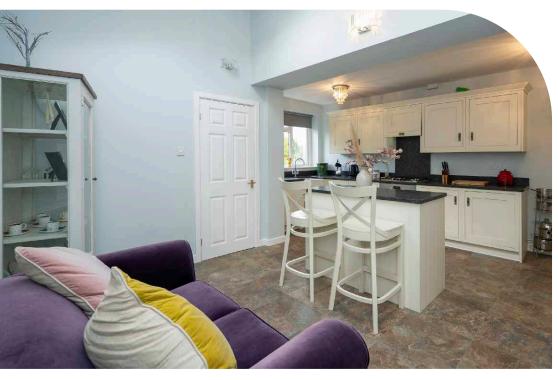

The flexible family accommodation briefly offers; Porch, welcoming entrance hall, living room with bay window, extended family room with fuse over the rear garden, spacious dining kitchen with downstairs toilet leading off with internal door, leading into the garage. To the first floor there are four bedrooms and a family bathroom.