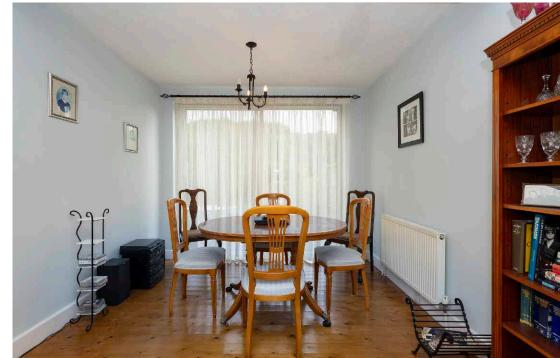

The flexible family accommodation briefly offers; Porch, welcoming entrance hall, living room with bay window, extended family room with fuse over the rear garden, spacious dining kitchen with downstairs toilet leading off with internal door, leading into the garage. To the first floor there are four bedrooms and a family bathroom.