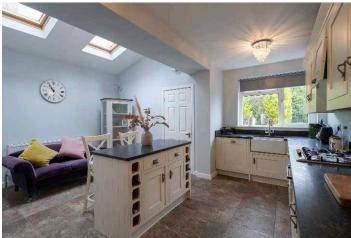

The flexible family accommodation briefly offers; Porch, welcoming entrance hall, living room with bay window, extended family room with fuse over the rear garden, spacious dining kitchen with downstairs toilet leading off with internal door, leading into the garage. To the first floor there are four bedrooms and a family bathroom.