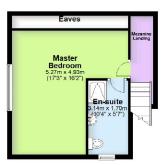

The accommodation of the detached lodge, stunning open plan living area with vaulted ceilings and fitted kitchen with breakfast bar, utility room, fully fitted modern family bathroom, two double bedrooms, open plan staircase leading to the first floor from the living area with a mezzanine landing leading to a master bedroom with an ensuite shower room.

## THE FLOORPLAN

First Floor Approx. 66.1 sq. metres (711.2 sq. feet)

Total area: approx. 245.6 sq. metres (2643.6 sq. feet)

Elizabeth Davenport Estate Agents 99 Warwick Road, CV8 1HP\_\_\_\_\_