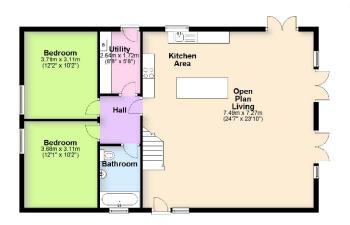

The accommodation of the detached lodge, stunning open plan living area with vaulted ceilings and fitted kitchen with breakfast bar, utility room, fully fitted modern family bathroom, two double bedrooms, open plan staircase leading to the first floor from the living area with a mezzanine landing leading to a master bedroom with an ensuite shower room.

## THE FLOORPLAN

First Floor Approx. 66.1 sq. metres (711.2 sq. feet)

Total area: approx. 245.6 sq. metres (2643.6 sq. feet)

Elizabeth Davenport Estate Agents 99 Warwick Road, CV8 1HP\_\_\_\_\_