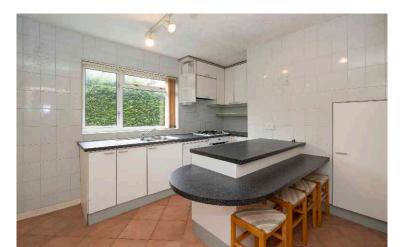

In brief the accommodation comprises a detached bungalow; lobby, hallway with staircase leading to the first floor, lounge, two bedrooms with built-in wardrobes, dining room/ bedroom three, family bathroom, breakfast kitchen, rear lobby and store. To the first floor you have a further bedroom and a shower room.