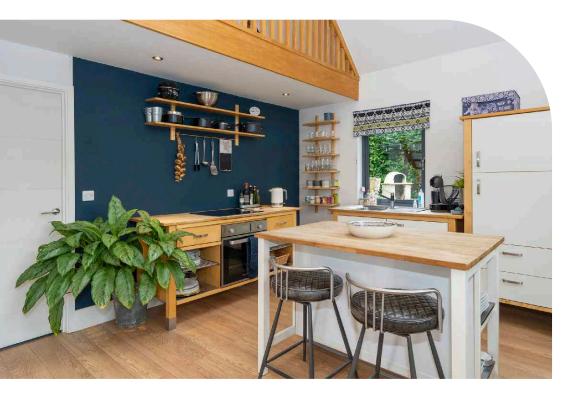

The accommodation of the detached lodge, stunning open plan living area with vaulted ceilings and fitted kitchen with breakfast bar, utility room, fully fitted modern family bathroom, two double bedrooms, open plan staircase leading to the first floor from the living area with a mezzanine landing leading to a master bedroom with an ensuite shower room.