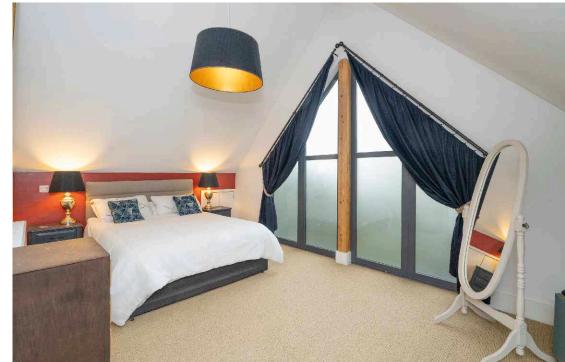

In brief the accommodation comprises a detached bungalow; lobby, hallway with staircase leading to the first floor, lounge, two bedrooms with built-in wardrobes, dining room/ bedroom three, family bathroom, breakfast kitchen, rear lobby and store. To the first floor you have a further bedroom and a shower room.

The accommodation of the detached lodge, stunning open plan living area with vaulted ceilings and fitted kitchen with breakfast bar, utility room, fully fitted modern family bathroom, two double bedrooms, open plan staircase leading to the first floor from the living area with a mezzanine landing leading to a master bedroom with an ensuite shower room.