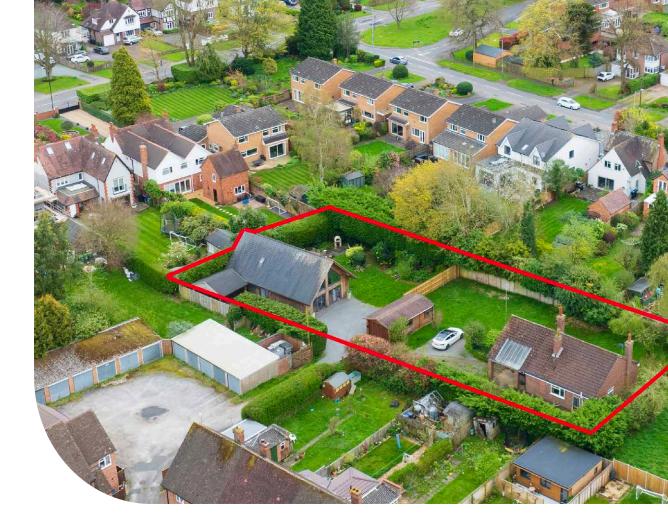

## THE PROPERTY

We are delighted to market this unique property located in a secluded and private location in 1/3 of an acre plot. Located on the plot is a detached bungalow with 3/4 bedrooms, and the detached lodge with 3 bedrooms, along with a detached garage, and plenty of parking and both properties have good sized gardens. The property is offered with no onward chain, and would make a perfect home for a family or an investor with numerous opportunities.

The property also has a private decked area, patio and private gardens which wrap around the property, and a large driveway with plenty of parking for several vehicles.