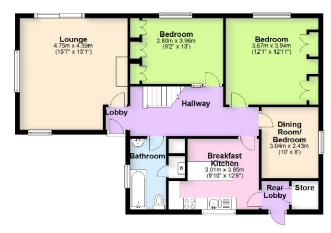

In brief the accommodation comprises a detached bungalow; lobby, hallway with staircase leading to the first floor, lounge, two bedrooms with built-in wardrobes, dining room/ bedroom three, family bathroom, breakfast kitchen, rear lobby and store. To the first floor you have a further bedroom and a shower room.

## THE FLOORPLAN

First Floor Approx. 66.1 sq. metres (711.2 sq. feet)

Total area: approx. 245.6 sq. metres (2643.6 sq. feet)

Elizabeth Davenport Estate Agents 99 Warwick Road, CV8 1HP\_\_\_\_\_