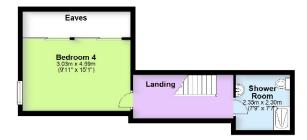

In brief the accommodation comprises a detached bungalow; lobby, hallway with staircase leading to the first floor, lounge, two bedrooms with built-in wardrobes, dining room/ bedroom three, family bathroom, breakfast kitchen, rear lobby and store. To the first floor you have a further bedroom and a shower room.

## THE FLOORPLAN

First Floor Approx. 66.1 sq. metres (711.2 sq. feet)

Total area: approx. 245.6 sq. metres (2643.6 sq. feet)

Elizabeth Davenport Estate Agents 99 Warwick Road, CV8 1HP\_\_\_\_\_