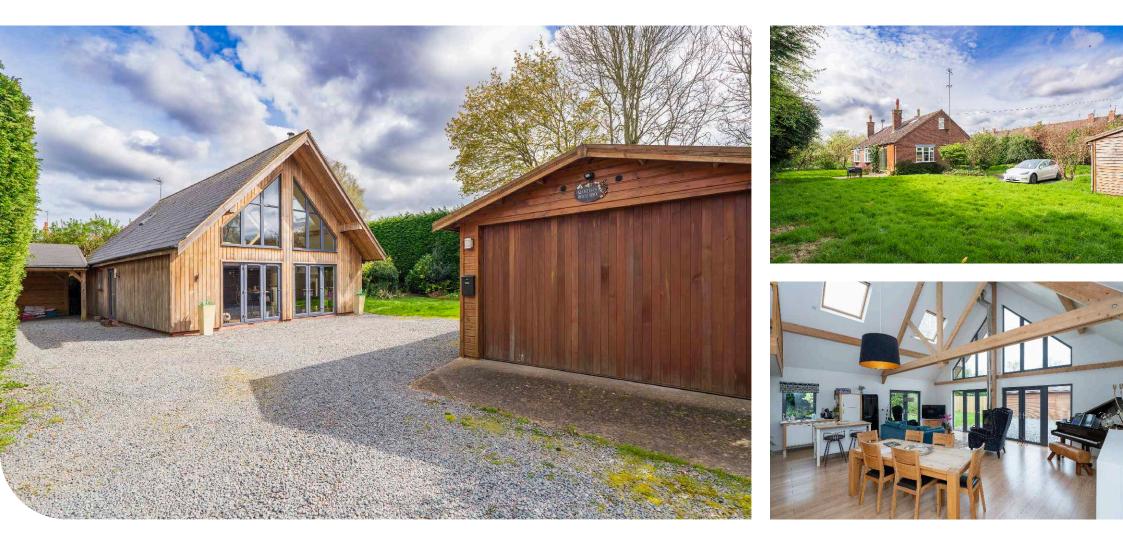

## THE PROPERTY

We are delighted to market this unique property located in a secluded and private location in 1/3 of an acre plot. Located on the plot is a detached bungalow with 3/4 bedrooms, and the detached lodge with 3 bedrooms, along with a detached garage, and plenty of parking and both properties have good sized gardens. The property is offered with no onward chain, and would make a perfect home for a family or an investor with numerous opportunities.

The accommodation of the detached lodge, stunning open plan living area with vaulted ceilings and fitted kitchen with breakfast bar, utility room, fully fitted modern family bathroom, two double bedrooms, open plan staircase leading to the first floor from the living area with a mezzanine landing leading to a master bedroom with an ensuite shower room.

The property also has a private decked area, patio and private gardens which wrap around the property, and a large driveway with plenty of parking for several vehicles.