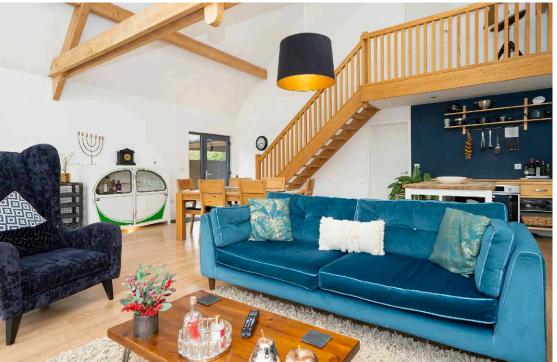

The accommodation of the detached lodge, stunning open plan living area with vaulted ceilings and fitted kitchen with breakfast bar, utility room, fully fitted modern family bathroom, two double bedrooms, open plan staircase leading to the first floor from the living area with a mezzanine landing leading to a master bedroom with an ensuite shower room.