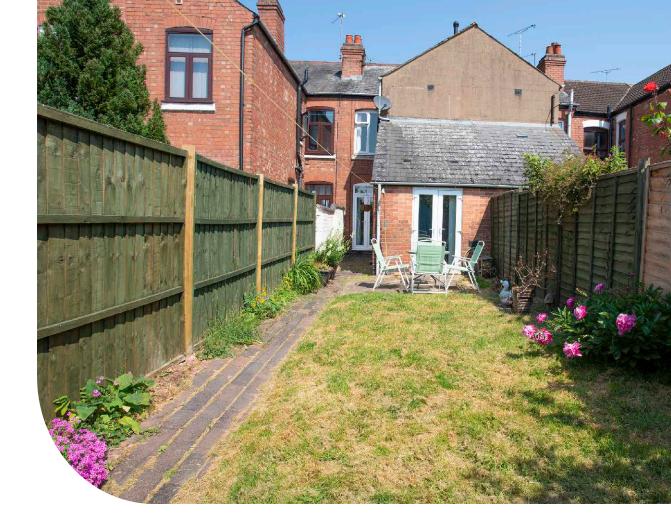

To the rear of this lovely house, you have a south facing private rear garden, with rear pedestrian access, patio area and garden shed.