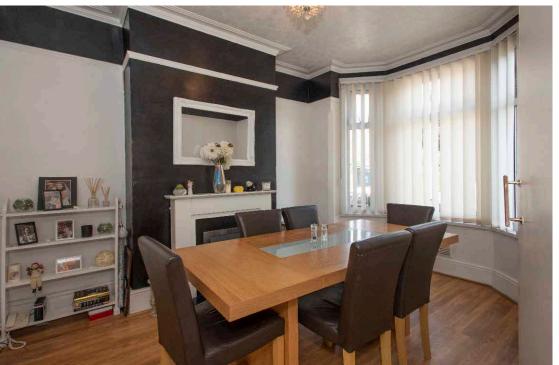

Approached by a small front garden, this home comprises: entrance hallway with original tiled flooring, dining room with feature fireplace and bay window, staircase leading to first floor accommodation, living room with double glazed doors opening onto the rear garden, extended fully fitted kitchen with plenty of wall and base units and work surfaces over, and french double glazed doors leading out the the garden.