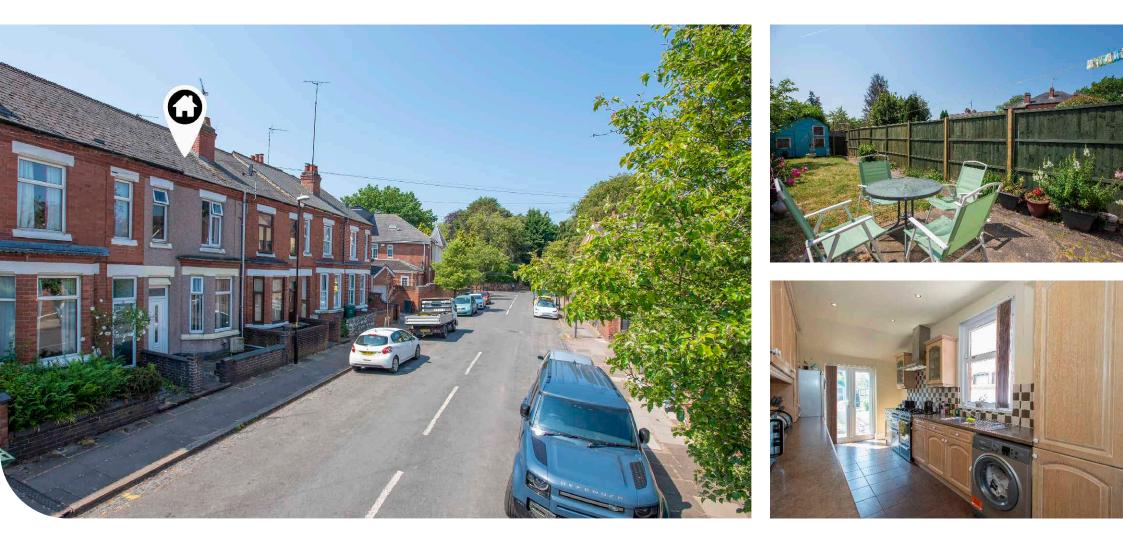

## 10 ETHELFIELD ROAD

2 Bedroom Terraced PropertyOriginal Period FeaturesChain Free Sale

STOKE, CV2 4BW

## THE PROPERTY

This lovely period terraced house is well maintained with both gas central heating and double glazing, along with an extended kitchen, and many period features such as a minton tiled floor. This house would provide a perfect home for buyers to move straight into. Situated in a popular location with access to shops and local amenities, and is offered with no onward chain.

Approached by a small front garden, this home comprises: entrance hallway with original tiled flooring, dining room with feature fireplace and bay window, staircase leading to first floor accommodation, living room with double glazed doors opening onto the rear garden, extended fully fitted kitchen with plenty of wall and base units and work surfaces over, and french double glazed doors leading out the the garden.

To the rear of this lovely house, you have a south facing private rear garden, with rear pedestrian access, patio area and garden shed.