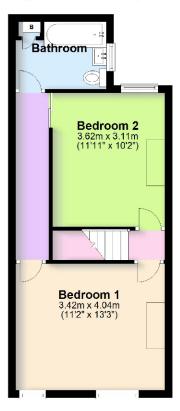

To the first floor accommodation you have two double bedrooms, bedroom one to the front elevation with two windows, bedroom two to the rear elevation with window overlooking the rear garden. Fitted bathroom with white suite, and window to the side elevation.