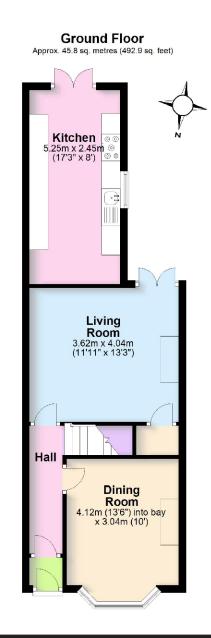

Approached by a small front garden, this home comprises: entrance hallway with original tiled flooring, dining room with feature fireplace and bay window, staircase leading to first floor accommodation, living room with double glazed doors opening onto the rear garden, extended fully fitted kitchen with plenty of wall and base units and work surfaces over, and french double glazed doors leading out the the garden.