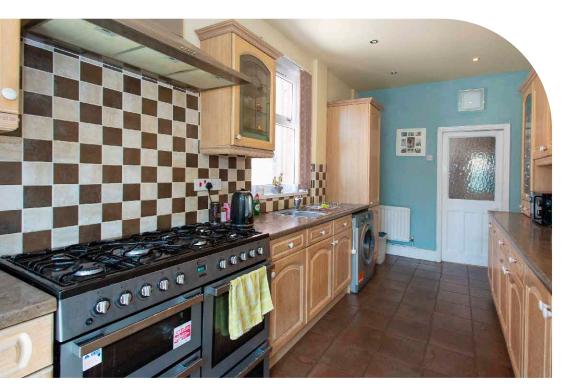

Approached by a small front garden, this home comprises: entrance hallway with original tiled flooring, dining room with feature fireplace and bay window, staircase leading to first floor accommodation, living room with double glazed doors opening onto the rear garden, extended fully fitted kitchen with plenty of wall and base units and work surfaces over, and french double glazed doors leading out the the garden.