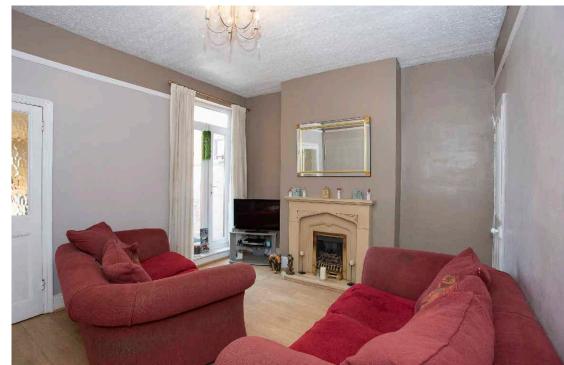

Approached by a small front garden, this home comprises: entrance hallway with original tiled flooring, dining room with feature fireplace and bay window, staircase leading to first floor accommodation, living room with double glazed doors opening onto the rear garden, extended fully fitted kitchen with plenty of wall and base units and work surfaces over, and french double glazed doors leading out the the garden.