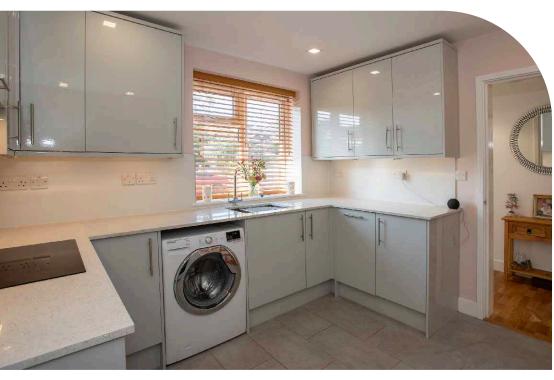

Modern Kitchen: A stylish and contemporary kitchen equipped with top-tier fittings and fixtures ensures culinary experiences par excellence.

Rear Lounge: Unwind in the spacious lounge featuring elegant French doors that provide direct access to the garden, ensuring seamless indoor-outdoor living.