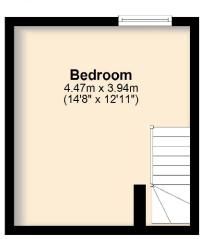

## **Ground Floor**

Approx. 95.6 sq. metres (1028.7 sq. feet)

First Floor

Approx. 17.6 sq. metres (189.6 sq. feet)