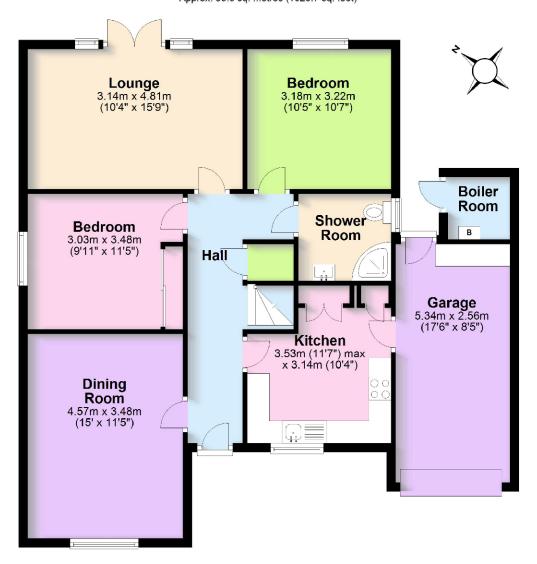

Property Features:

Entrance Hall: Welcome home to a spacious and inviting entrance hall that sets the tone for this beautifully designed property.

Dining Room: Positioned to the front, the dining room offers an ambient space for memorable meals and gatherings.

Modern Kitchen: A stylish and contemporary kitchen equipped with top-tier fittings and fixtures ensures culinary experiences par excellence.

Rear Lounge: Unwind in the spacious lounge featuring elegant French doors that provide direct access to the garden, ensuring seamless indoor-outdoor living.

Ground Floor Accommodation: Two generously sized double bedrooms, a chic shower room, and the convenience of direct garage access.

## **Ground Floor**

Approx. 95.6 sq. metres (1028.7 sq. feet)

First Floor

Approx. 17.6 sq. metres (189.6 sq. feet)