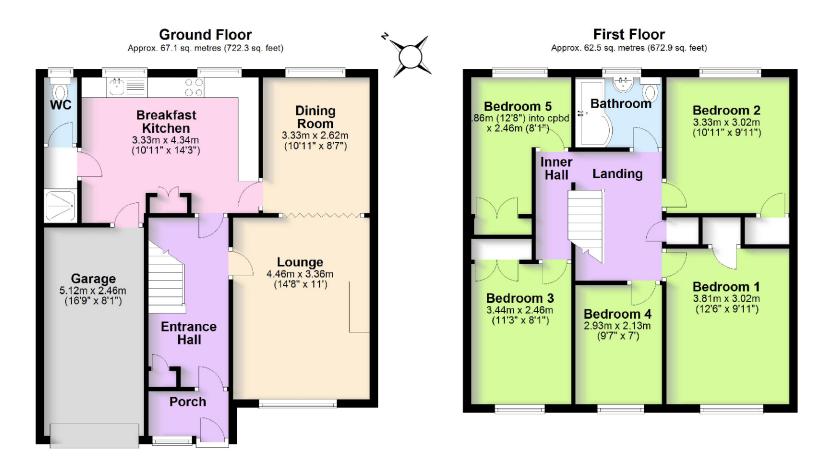

In brief the accommodation comprises, porch, entrance hallway, lounge with feature fireplace, dining room, large breakfast kitchen with plenty storage, and built in appliances, useful w.c and shower room, and garage.

To the first floor accommodation which has been extended to provide extra bedrooms for a growing family. Bedroom one to the front with built in storage, bedroom two to the rear with built in storage, family bathroom, smaller single room, and two further double bedrooms from an inner hallway.