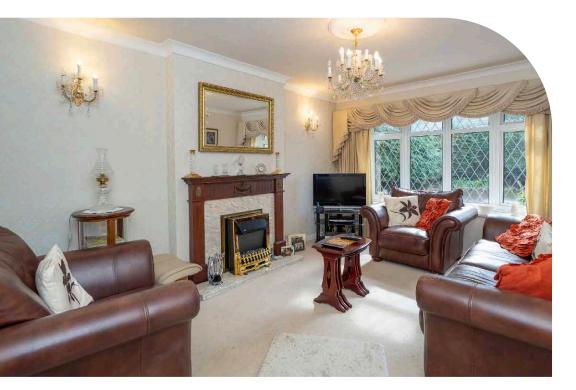

In brief the accommodation comprises, porch, entrance hallway, lounge with feature fireplace, dining room, large breakfast kitchen with plenty storage, and built in appliances, useful w.c and shower room, and garage.