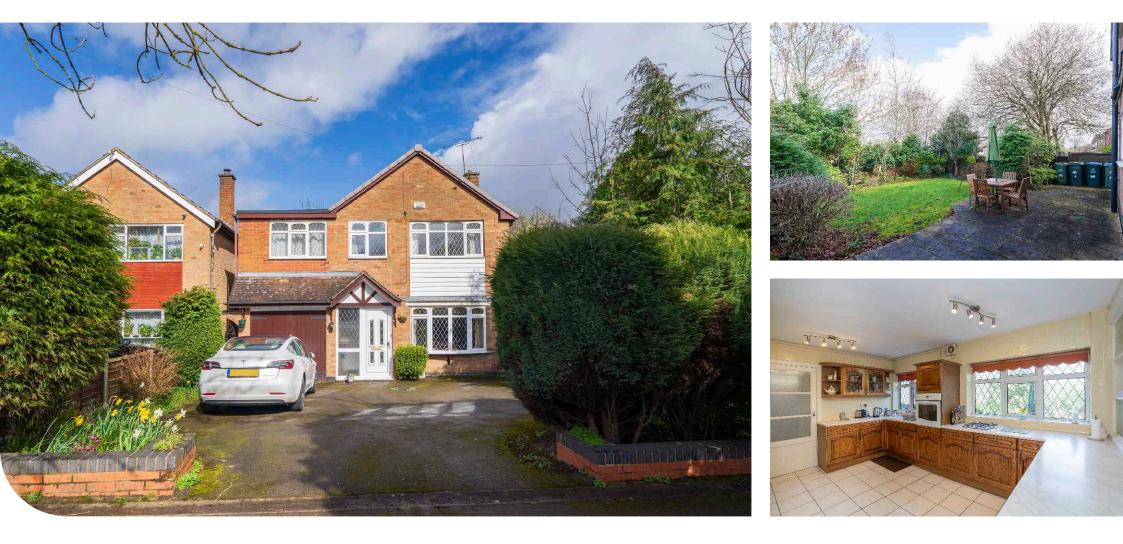

## THE PROPERTY

We are delighted to market this well maintained detached family home with five bedrooms, which is located in the popular area of Broad Lane. The house offers excellent further potential and is chain free and ready for a family to move straight into with both gas central heating and double glazing. Driveway for several vehicles, garage and a secluded private rear garden.

In brief the accommodation comprises, porch, entrance hallway, lounge with feature fireplace, dining room, large breakfast kitchen with plenty storage, and built in appliances, useful w.c and shower room, and garage.

To the front of the property you have privacy from the road with hedging, and a driveway with parking for several vehicles, and access to your garage. To the rear of the house you have a private rear garden mainly laid to lawn, with borders with various plants, shrubs and trees, and a good sized patio area.