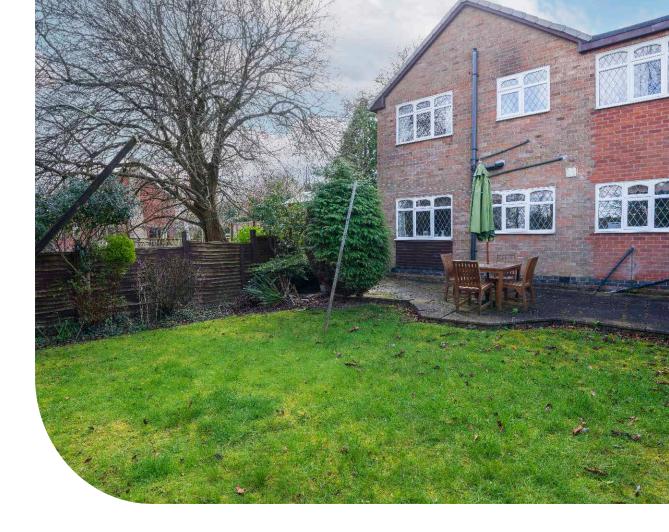

To the front of the property you have privacy from the road with hedging, and a driveway with parking for several vehicles, and access to your garage. To the rear of the house you have a private rear garden mainly laid to lawn, with borders with various plants, shrubs and trees, and a good sized patio area.