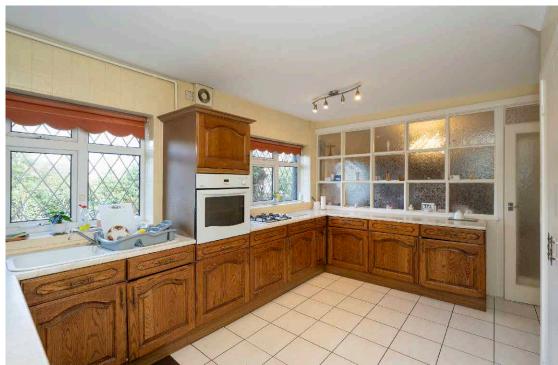

In brief the accommodation comprises, porch, entrance hallway, lounge with feature fireplace, dining room, large breakfast kitchen with plenty storage, and built in appliances, useful w.c and shower room, and garage.