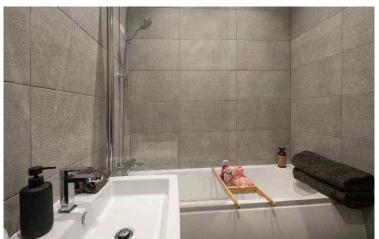

In brief the accommodation comprises, hallway from communal entrance, closet, luxury bathroom, double bedroom, master bedroom with ensuite shower room, open plan living area with bay sash windows, and a open plan kitchen area. The kitchen is fully fitted with Siemens integrated appliances, such as fridge/freezer, washer dryer, dishwasher, oven and induction hob and has spectre worktops over.