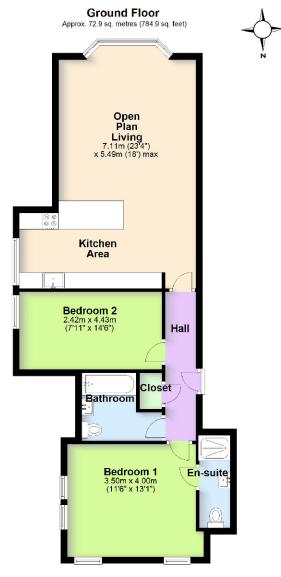

In brief the accommodation comprises, hallway from communal entrance, closet, luxury bathroom, double bedroom, master bedroom with ensuite shower room, open plan living area with bay sash windows, and a open plan kitchen area. The kitchen is fully fitted with Siemens integrated appliances, such as fridge/freezer, washer dryer, dishwasher, oven and induction hob and has spectre worktops over.

The University Hospital is also less than 2 miles away. Coombe Abbey Country Park can be found 2 miles away. Jaguar Landrover at Whitley is also situated just over two miles away.

Total area: approx. 72.9 sq. metres (784.9 sq. feet)