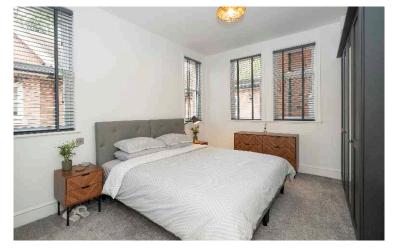

In brief the accommodation comprises, hallway from communal entrance, closet, luxury bathroom, double bedroom, master bedroom with ensuite shower room, open plan living area with bay sash windows, and a open plan kitchen area. The kitchen is fully fitted with Siemens integrated appliances, such as fridge/freezer, washer dryer, dishwasher, oven and induction hob and has spectre worktops over.