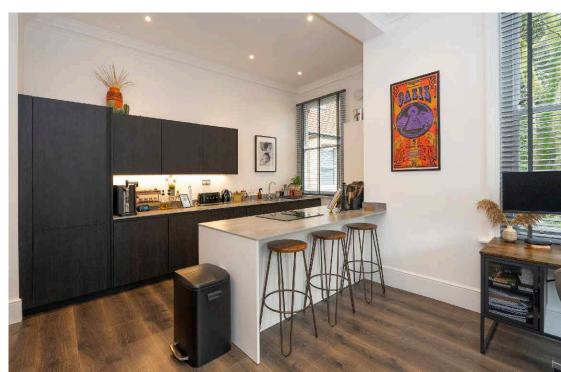

In brief the accommodation comprises, hallway from communal entrance, closet, luxury bathroom, double bedroom, master bedroom with ensuite shower room, open plan living area with bay sash windows, and a open plan kitchen area. The kitchen is fully fitted with Siemens integrated appliances, such as fridge/freezer, washer dryer, dishwasher, oven and induction hob and has spectre worktops over.