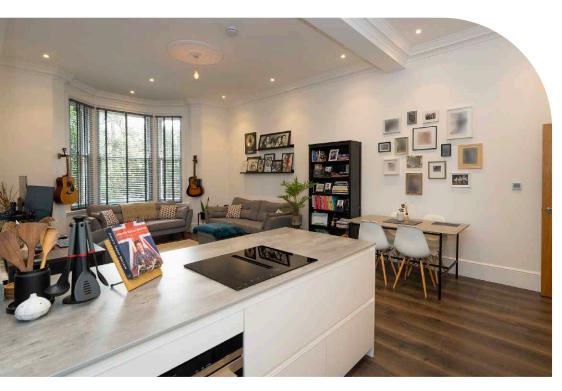

## THE PROPERTY

We are delighted to market this stunning luxury ground floor apartment in a lovely period conversion (converted in 2021 and built in 1800) The property is located in a secure gated complex with two allocated parking spaces and communal gardens surrounding the complex. The apartment is on a long lease of 997 years, and you have a share of the freehold. The property has two double bedrooms, one with an ensuite, and a family bathroom, along with an exceptional open plan living area with an amazing fully fitted kitchen. The apartment has solid oak doors, hardwood flooring, sash windows, and a security intercom system.

In brief the accommodation comprises, hallway from communal entrance, closet, luxury bathroom, double bedroom, master bedroom with ensuite shower room, open plan living area with bay sash windows, and a open plan kitchen area. The kitchen is fully fitted with Siemens integrated appliances, such as fridge/freezer, washer dryer, dishwasher, oven and induction hob and has spectre worktops over.