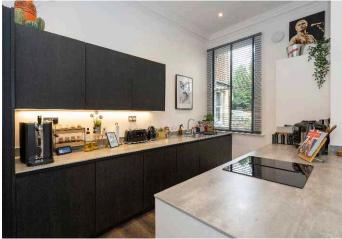

In brief the accommodation comprises, hallway from communal entrance, closet, luxury bathroom, double bedroom, master bedroom with ensuite shower room, open plan living area with bay sash windows, and a open plan kitchen area. The kitchen is fully fitted with Siemens integrated appliances, such as fridge/freezer, washer dryer, dishwasher, oven and induction hob and has spectre worktops over.