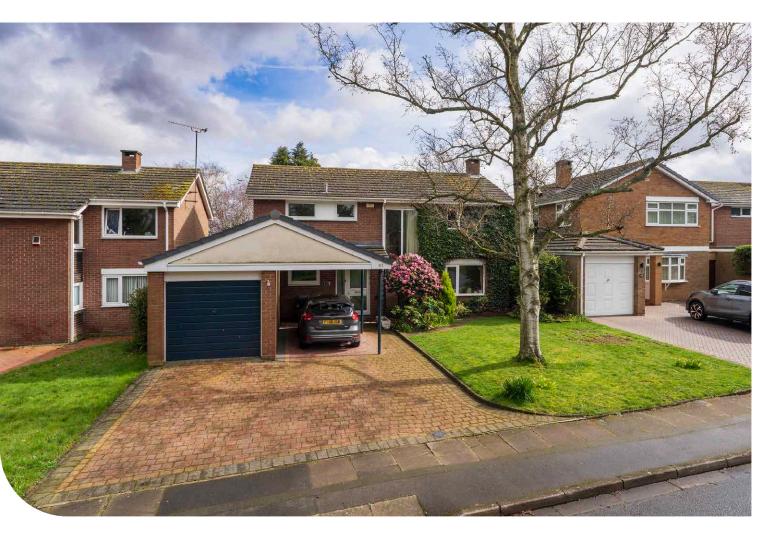

63 ST MARTINS ROAD

FINHAM, CV3 6FD

- 4 Bedroom Detached Property
- Secluded Rear Gardem

• Chain Free Sale

Externally there is direct vehicular access to a drive with car port and a detached brick garage. There are mature gardens to front and rear, the rear garden is a good size with the majority laid to lawn surrounded by well stocked herbaceous beds. There is also a large paved patio area providing an ideal setting to sot and relax in the warmer summer months.