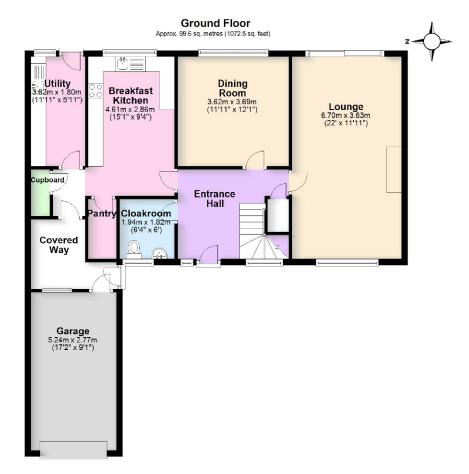

The flexible family accommodation briefly offers; impressive Entrance Hall, Cloakroom with WC, duel aspect Living Room with patio doors leading out to the rear garden. Separate Dining Room, Breakfast Kitchen with an internal lobby leading to the useful Utility Room, built in cupboard and covered area between the main house and the garage that could be used as a Workshop.

Total area: approx. 170.0 sq. metres (1830.4 sq. feet)