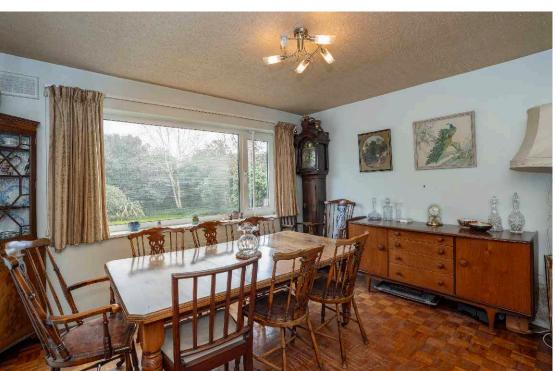

The flexible family accommodation briefly offers; impressive Entrance Hall, Cloakroom with WC, duel aspect Living Room with patio doors leading out to the rear garden. Separate Dining Room, Breakfast Kitchen with an internal lobby leading to the useful Utility Room, built in cupboard and covered area between the main house and the garage that could be used as a Workshop.