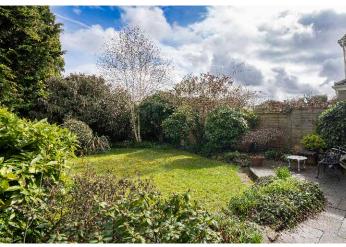

Externally there is direct vehicular access to a drive with car port and a detached brick garage. There are mature gardens to front and rear, the rear garden is a good size with the majority laid to lawn surrounded by well stocked herbaceous beds. There is also a large paved patio area providing an ideal setting to sot and relax in the warmer summer months.