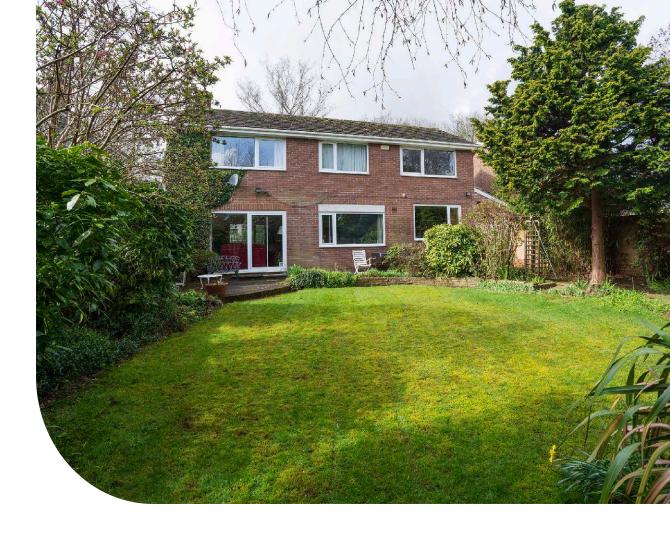

Externally there is direct vehicular access to a drive with car port and a detached brick garage. There are mature gardens to front and rear, the rear garden is a good size with the majority laid to lawn surrounded by well stocked herbaceous beds. There is also a large paved patio area providing an ideal setting to sot and relax in the warmer summer months.