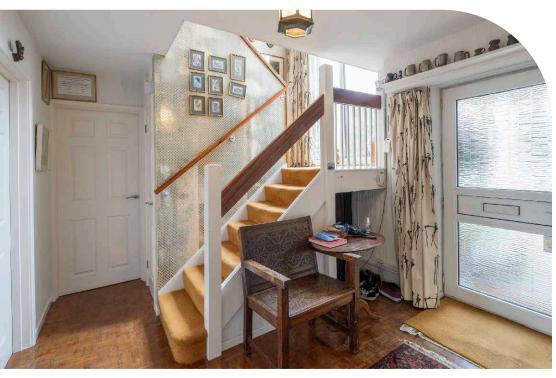

The flexible family accommodation briefly offers; impressive Entrance Hall, Cloakroom with WC, duel aspect Living Room with patio doors leading out to the rear garden. Separate Dining Room, Breakfast Kitchen with an internal lobby leading to the useful Utility Room, built in cupboard and covered area between the main house and the garage that could be used as a Workshop.