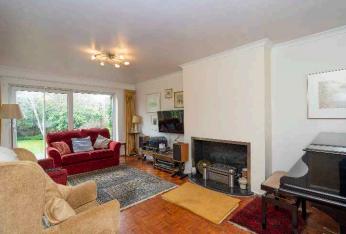

The flexible family accommodation briefly offers; impressive Entrance Hall, Cloakroom with WC, duel aspect Living Room with patio doors leading out to the rear garden. Separate Dining Room, Breakfast Kitchen with an internal lobby leading to the useful Utility Room, built in cupboard and covered area between the main house and the garage that could be used as a Workshop.