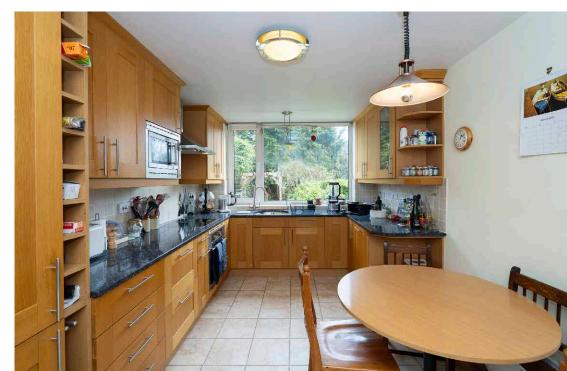

The flexible family accommodation briefly offers; impressive Entrance Hall, Cloakroom with WC, duel aspect Living Room with patio doors leading out to the rear garden. Separate Dining Room, Breakfast Kitchen with an internal lobby leading to the useful Utility Room, built in cupboard and covered area between the main house and the garage that could be used as a Workshop.