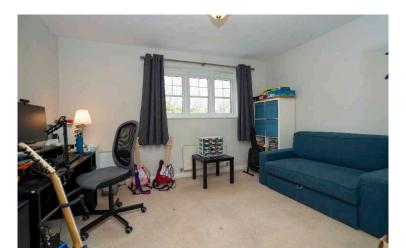

In brief the accommodation comprises, entrance hallway, lounge with feature fireplace and bay window, dining room with french doors leading onto the decking area, modern fully fitted kitchen with quartz worktops over, integrated appliances with double oven, microwave, gas hob and extractor, utility room and door to side of property. To the first floor accommodation you have a good sized master bedroom with a wardrobe area and ensuite shower room. bedroom three to the rear, fully fitted family bathroom, bedroom two with ensuite shower room, bedroom four to the front.