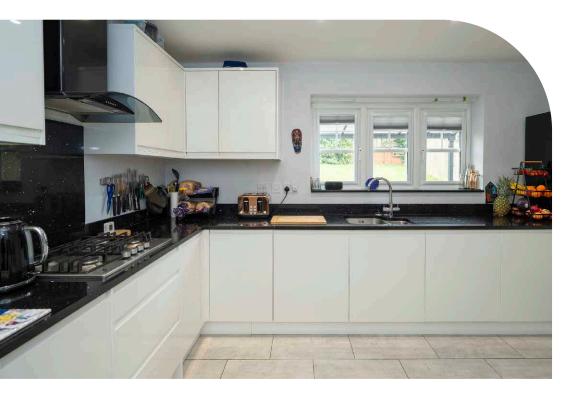

In brief the accommodation comprises, entrance hallway, lounge with feature fireplace and bay window, dining room with french doors leading onto the decking area, modern fully fitted kitchen with quartz worktops over, integrated appliances with double oven, microwave, gas hob and extractor, utility room and door to side of property. To the first floor accommodation you have a good sized master bedroom with a wardrobe area and ensuite shower room. bedroom three to the rear, fully fitted family bathroom, bedroom two with ensuite shower room, bedroom four to the front.