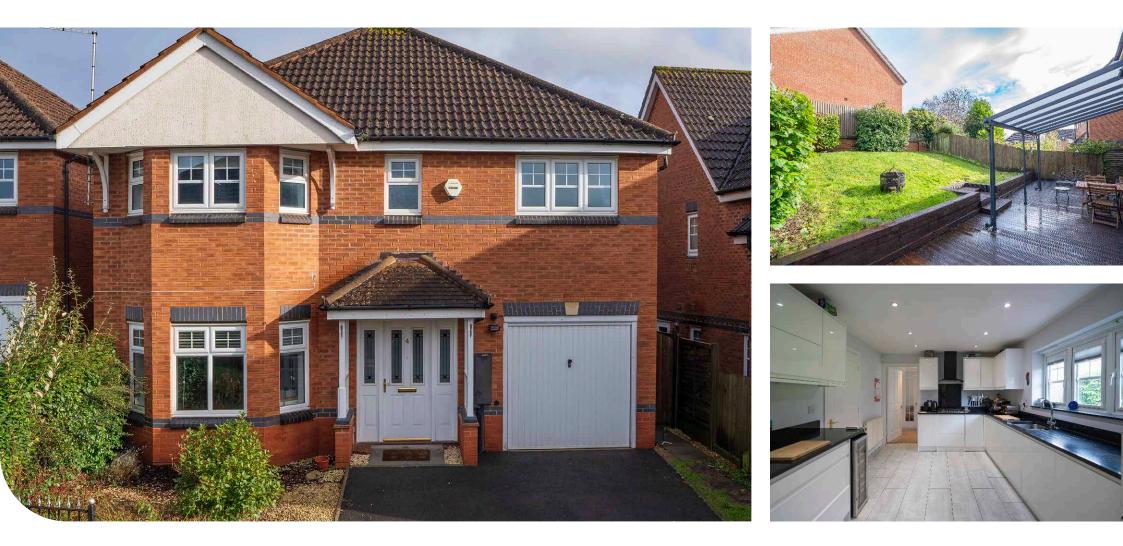

## THE PROPERTY

We are delighted to market this executive detached house located in a quiet cul de sac close to local schools and amenities. The property is in perfect condition to move straight into, with both gas central heating and double glazing, and a modern and stylish fitted kitchen. The property would suit a growing family with four bedrooms, family bathroom and two ensuite shower rooms. The property has a driveway and an integral garage, and a private landscaped rear garden with a decked patio and a veranda.

In brief the accommodation comprises, entrance hallway, lounge with feature fireplace and bay window, dining room with french doors leading onto the decking area, modern fully fitted kitchen with quartz worktops over, integrated appliances with double oven, microwave, gas hob and extractor, utility room and door to side of property. To the first floor accommodation you have a good sized master bedroom with a wardrobe area and ensuite shower room. bedroom three to the rear, fully fitted family bathroom, bedroom two with ensuite shower room, bedroom four to the front.

To the rear of this lovely home, you have a private rear garden which has been landscaped, to include a good sized decked area perfect for entertaining, with a veranda. To the front of the house you have a driveway and access to your garage.