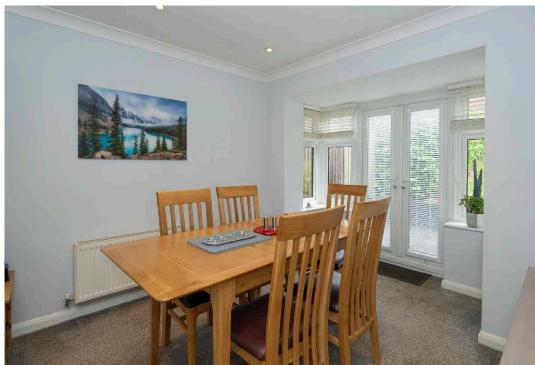

In brief the accommodation comprises, entrance hallway, lounge with feature fireplace and bay window, dining room with french doors leading onto the decking area, modern fully fitted kitchen with quartz worktops over, integrated appliances with double oven, microwave, gas hob and extractor, utility room and door to side of property. To the first floor accommodation you have a good sized master bedroom with a wardrobe area and ensuite shower room. bedroom three to the rear, fully fitted family bathroom, bedroom two with ensuite shower room, bedroom four to the front.