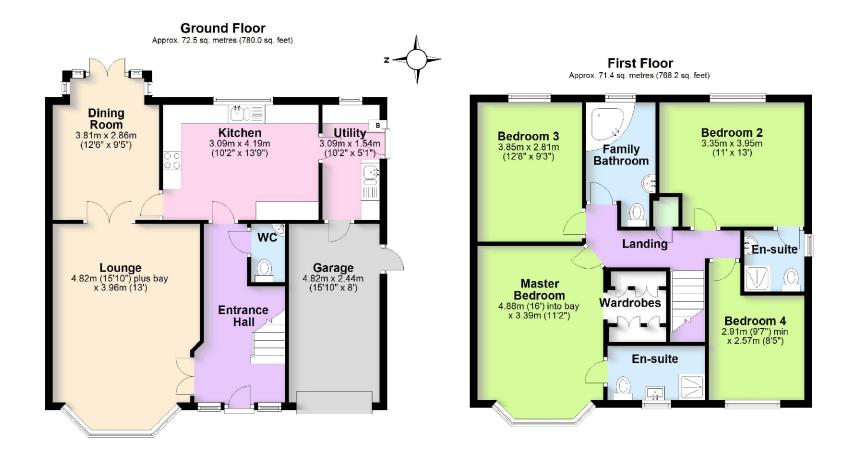

## THE PROPERTY

We are delighted to market this executive detached house located in a quiet cul de sac close to local schools and amenities. The property is in perfect condition to move straight into, with both gas central heating and double glazing, and a modern and stylish fitted kitchen. The property would suit a growing family with four bedrooms, family bathroom and two ensuite shower rooms. The property has a driveway and an integral garage, and a private landscaped rear garden with a decked patio and a veranda.

In brief the accommodation comprises, entrance hallway, lounge with feature fireplace and bay window, dining room with french doors leading onto the decking area, modern fully fitted kitchen with quartz worktops over, integrated appliances with double oven, microwave, gas hob and extractor, utility room and door to side of property. To the first floor accommodation you have a good sized master bedroom with a wardrobe area and ensuite shower room. bedroom three to the rear, fully fitted family bathroom, bedroom two with ensuite shower room, bedroom four to the front.

Total area: approx. 143.8 sq. metres (1548.1 sq. feet)

Elizabeth Davenport Estate Agents 99 Warwick Road, CV8 1HP