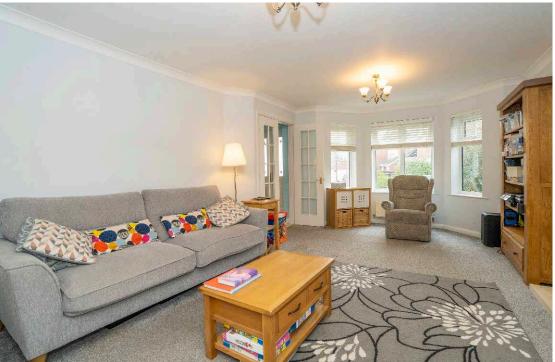

In brief the accommodation comprises, entrance hallway, lounge with feature fireplace and bay window, dining room with french doors leading onto the decking area, modern fully fitted kitchen with quartz worktops over, integrated appliances with double oven, microwave, gas hob and extractor, utility room and door to side of property. To the first floor accommodation you have a good sized master bedroom with a wardrobe area and ensuite shower room. bedroom three to the rear, fully fitted family bathroom, bedroom two with ensuite shower room, bedroom four to the front.