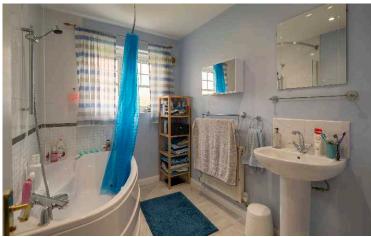

In brief the accommodation comprises, entrance hallway, lounge with feature fireplace and bay window, dining room with french doors leading onto the decking area, modern fully fitted kitchen with quartz worktops over, integrated appliances with double oven, microwave, gas hob and extractor, utility room and door to side of property. To the first floor accommodation you have a good sized master bedroom with a wardrobe area and ensuite shower room. bedroom three to the rear, fully fitted family bathroom, bedroom two with ensuite shower room, bedroom four to the front.