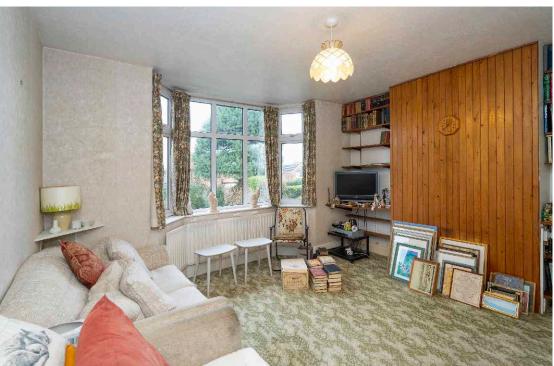

The flexible family accommodation briefly offers, Reception Porch, Entrance Hall with stairs rise to the first floor, Lounge with bay window, Dining Room with door leading out to the rear garden. extended Kitchen with adjoining Utility Room and WC with personal door leading through to the garage.