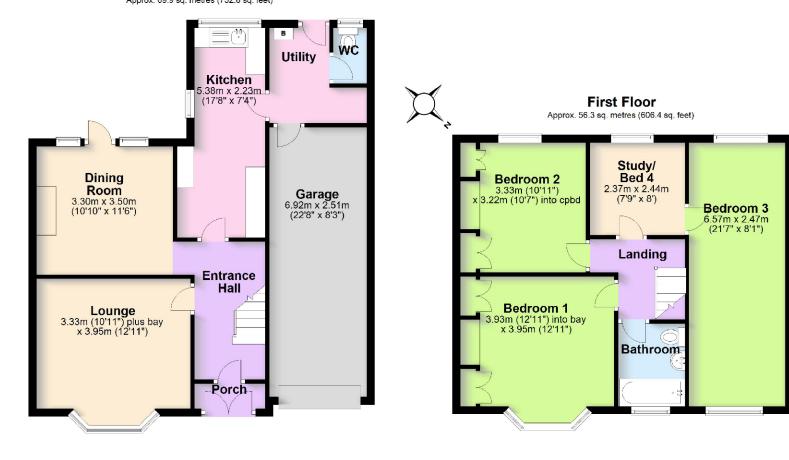

The flexible family accommodation briefly offers, Reception Porch, Entrance Hall with stairs rise to the first floor, Lounge with bay window, Dining Room with door leading out to the rear garden. extended Kitchen with adjoining Utility Room and WC with personal door leading through to the garage.

To the first floor there are four bedrooms although what we have described as bedroom 3 is accessed via bedroom 4. This means as it currently stands, technically there are only three serviceable bedrooms. We would suggest that it could be possible to move the door to bedroom 3 to the landing, any potential purchaser would have to make their own investigation with the relevant professionals.

## Ground Floor Approx. 69.9 sq. metres (752.6 sq. feet)

Total area: approx. 126.3 sq. metres (1359.0 sq. feet)