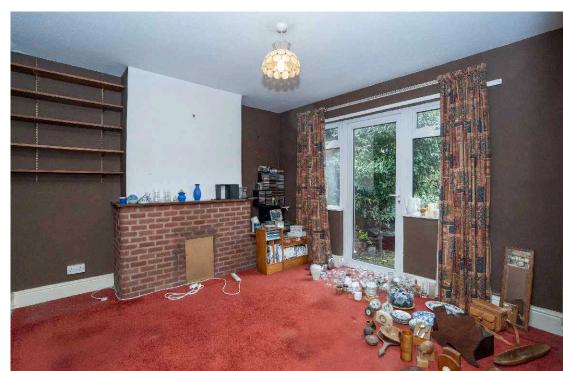

The flexible family accommodation briefly offers, Reception Porch, Entrance Hall with stairs rise to the first floor, Lounge with bay window, Dining Room with door leading out to the rear garden. extended Kitchen with adjoining Utility Room and WC with personal door leading through to the garage.