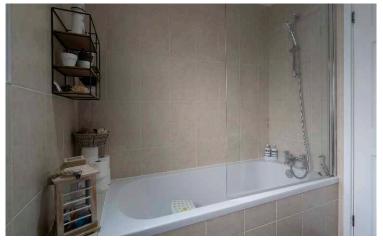

In brief the accommodation comprises, entrance hall with built in storage cupboards, good sized living room with feature fireplace, french doors leading onto a patio area, fully fitted modern kitchen with plenty of wall and base units, built in oven and hob. utility room with more storage, and door leading outside. Entrance hallway leading to family bathroom, study, bedroom two with built-in wardrobes, main bedroom with a walk-in wardrobe and en suite shower room.