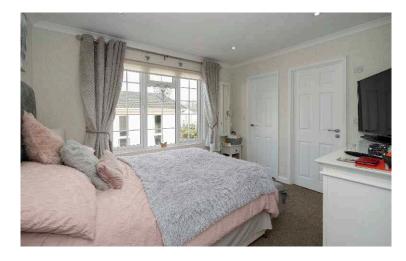

In brief the accommodation comprises, entrance hall with built in storage cupboards, good sized living room with feature fireplace, french doors leading onto a patio area, fully fitted modern kitchen with plenty of wall and base units, built in oven and hob. utility room with more storage, and door leading outside. Entrance hallway leading to family bathroom, study, bedroom two with built-in wardrobes, main bedroom with a walk-in wardrobe and en suite shower room.