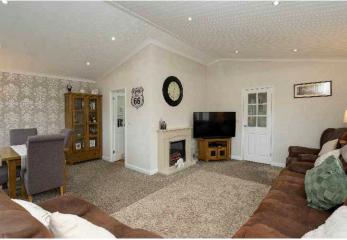

In brief the accommodation comprises, entrance hall with built in storage cupboards, good sized living room with feature fireplace, french doors leading onto a patio area, fully fitted modern kitchen with plenty of wall and base units, built in oven and hob. utility room with more storage, and door leading outside. Entrance hallway leading to family bathroom, study, bedroom two with built-in wardrobes, main bedroom with a walk-in wardrobe and en suite shower room.