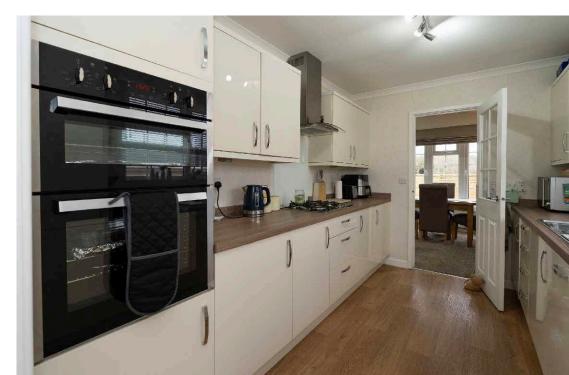

## THE PROPERTY

We are delighted to present to the market this very well presented and maintained park home in Burton Green. The property is in perfect condition for a buyer to move straight into, and would suit someone who wants living on one level. The property has a lovely secure and low maintenance garden with outside taps and 2 electric plug-ins. You also have two parking spaces, and visitor parking. The property has been insulated with a 24 year warranty, the fully fitted modern kitchen as integrated appliances to include, fridge/freezer, dishwasher, washing machine, tumble dryer and second freezer.

In brief the accommodation comprises, entrance hall with built in storage cupboards, good sized living room with feature fireplace, french doors leading onto a patio area, fully fitted modern kitchen with plenty of wall and base units, built in oven and hob. utility room with more storage, and door leading outside. Entrance hallway leading to family bathroom, study, bedroom two with built-in wardrobes, main bedroom with a walk-in wardrobe and en suite shower room.