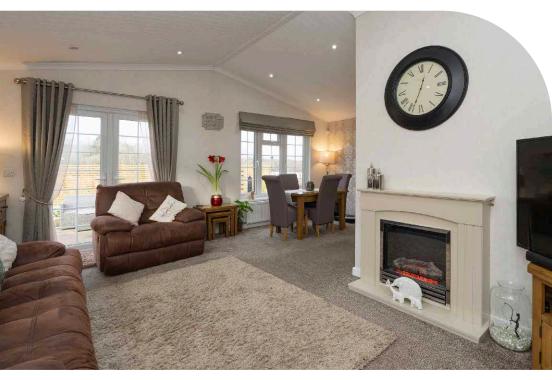

In brief the accommodation comprises, entrance hall with built in storage cupboards, good sized living room with feature fireplace, french doors leading onto a patio area, fully fitted modern kitchen with plenty of wall and base units, built in oven and hob. utility room with more storage, and door leading outside. Entrance hallway leading to family bathroom, study, bedroom two with built-in wardrobes, main bedroom with a walk-in wardrobe and en suite shower room.