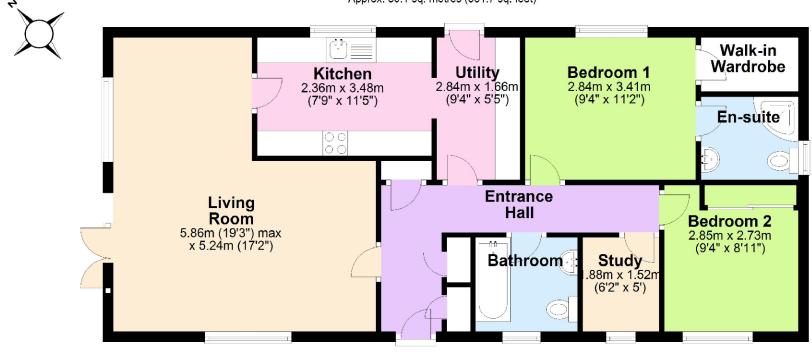

In brief the accommodation comprises, entrance hall with built in storage cupboards, good sized living room with feature fireplace, french doors leading onto a patio area, fully fitted modern kitchen with plenty of wall and base units, built in oven and hob. utility room with more storage, and door leading outside. Entrance hallway leading to family bathroom, study, bedroom two with built-in wardrobes, main bedroom with a walk-in wardrobe and en suite shower room.

## **Ground Floor**

Approx. 80.1 sq. metres (861.7 sq. feet)

Total area: approx. 80.1 sq. metres (861.7 sq. feet)