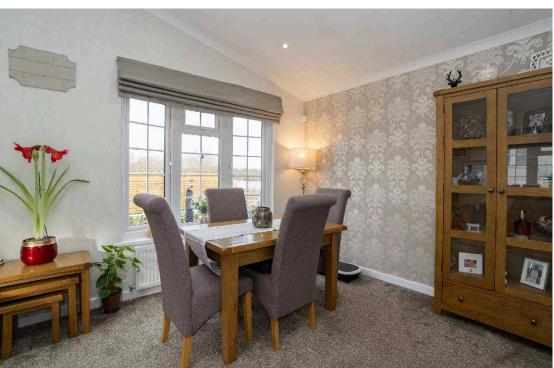

In brief the accommodation comprises, entrance hall with built in storage cupboards, good sized living room with feature fireplace, french doors leading onto a patio area, fully fitted modern kitchen with plenty of wall and base units, built in oven and hob. utility room with more storage, and door leading outside. Entrance hallway leading to family bathroom, study, bedroom two with built-in wardrobes, main bedroom with a walk-in wardrobe and en suite shower room.