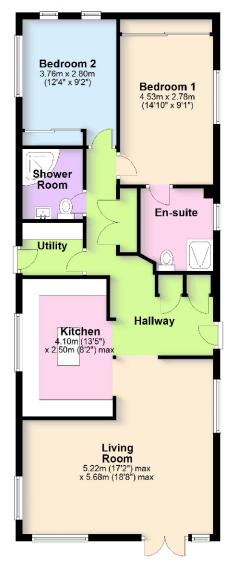

This particular home has a wonderful and very social kitchen dining area and a spacious sitting room with countryside views, and a very useful utility room. The Bedrooms are both double with the master having it's own ensuite shower room, and a further main shower room, there is also plenty of storage in the property including a loft, and outside storage units.

## Ground Floor

Approx. 87.1 sq. metres (937.6 sq. feet)

01926 298298 elizabethdavenport.co.uk Elizabeth Davenport Estate Agents 99 Warwick Road, CV8 1HP