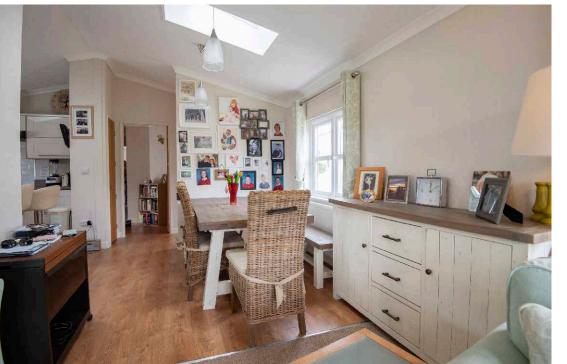

This particular home has a wonderful and very social kitchen dining area and a spacious sitting room with countryside views, and a very useful utility room. The Bedrooms are both double with the master having it's own ensuite shower room, and a further main shower room, there is also plenty of storage in the property including a loft, and outside storage units.