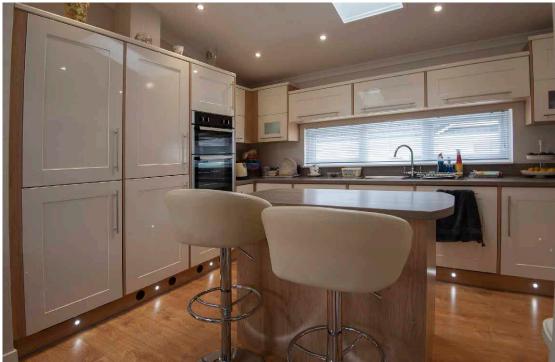

This particular home has a wonderful and very social kitchen dining area and a spacious sitting room with countryside views, and a very useful utility room. The Bedrooms are both double with the master having it's own ensuite shower room, and a further main shower room, there is also plenty of storage in the property including a loft, and outside storage units.