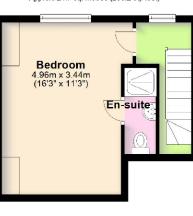

To the first floor accommodation you have a modern refitted bathroom, three bedrooms, two with built in wardrobes. Staircase leading to the main bedroom, with an ensuite shower room. To the rear of this fantastic home you have a private south facing rear garden with decked patio area, mainly laid to lawn with various plants, shrubs and trees. To the front of the property you have a driveway for several vehicles.