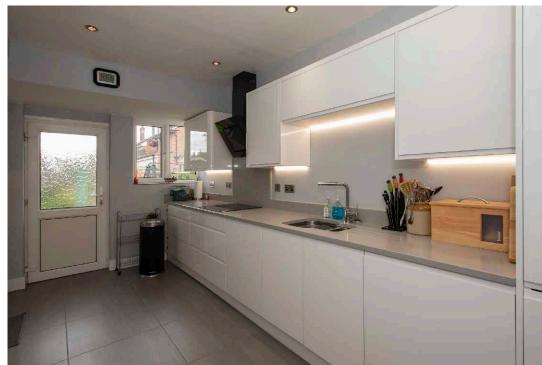

In brief the accommodation comprises, porch, entrance hallway, home office, wet room and utility room with sink and drainer unit and french doors onto garden. Lounge to the front elevation with a fireplace with electric fire, opening onto a dining room, garden room with french doors opening onto the garden. Refitted modern kitchen with built-in appliances, oven, hob, dishwasher, fridge freezer and microwave, and door to outside.