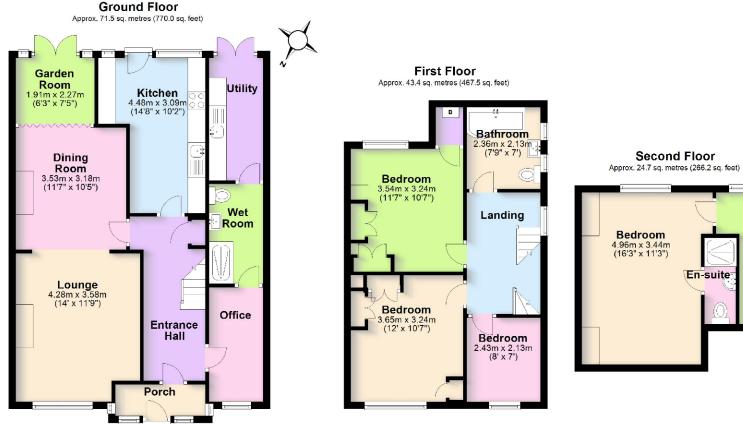

## 31 QUEENS ROAD

KENILWORTH, CV8 1JQ

- 4 Bedroom Semi Detached Property
- Stylish Kitchen with Integrated Appliances
- Yards From Town

Situated in a fantastic location on Queens Road, a short stroll from all the amenities the town has to offer, and close to Abbey Fields. This excellent semi detached house has double glazing and gas central heating, with four bedrooms, three bathrooms, stylish new kitchen with integrated appliances, utility room, home office, along with parking for several vehicles, and a south facing private rear garden. This property is perfect to move straight into, and would suit families as well as people looking to downsize.

In brief the accommodation comprises, porch, entrance hallway, home office, wet room and utility room with sink and drainer unit and french doors onto garden. Lounge to the front elevation with a fireplace with electric fire, opening onto a dining room, garden room with french doors opening onto the garden. Refitted modern kitchen with built-in appliances, oven, hob, dishwasher, fridge freezer and microwave, and door to outside.

To the first floor accommodation you have a modern refitted bathroom, three bedrooms, two with built in wardrobes. Staircase leading to the main bedroom, with an ensuite shower room. To the rear of this fantastic home you have a private south facing rear garden with decked patio area, mainly laid to lawn with various plants, shrubs and trees. To the front of the property you have a driveway for several vehicles.