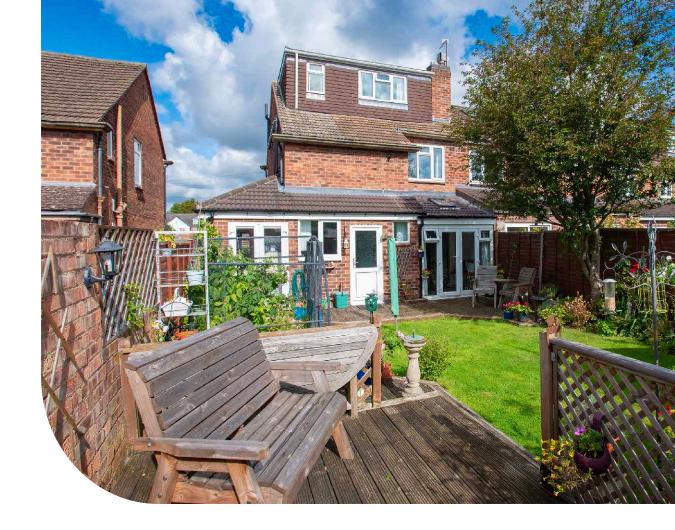

To the first floor accommodation you have a modern refitted bathroom, three bedrooms, two with built in wardrobes. Staircase leading to the main bedroom, with an ensuite shower room. To the rear of this fantastic home you have a private south facing rear garden with decked patio area, mainly laid to lawn with various plants, shrubs and trees. To the front of the property you have a driveway for several vehicles.