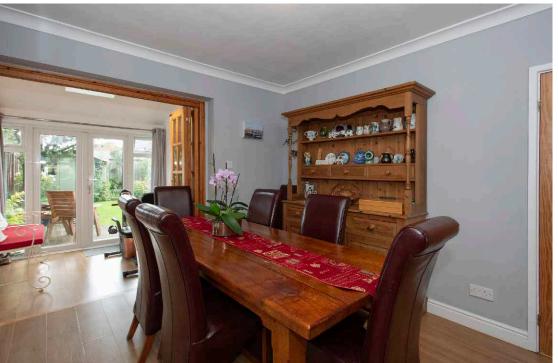

In brief the accommodation comprises, porch, entrance hallway, home office, wet room and utility room with sink and drainer unit and french doors onto garden. Lounge to the front elevation with a fireplace with electric fire, opening onto a dining room, garden room with french doors opening onto the garden. Refitted modern kitchen with built-in appliances, oven, hob, dishwasher, fridge freezer and microwave, and door to outside.

To the first floor accommodation you have a modern refitted bathroom, three bedrooms, two with built in wardrobes. Staircase leading to the main bedroom, with an ensuite shower room. To the rear of this fantastic home you have a private south facing rear garden with decked patio area, mainly laid to lawn with various plants, shrubs and trees. To the front of the property you have a driveway for several vehicles.