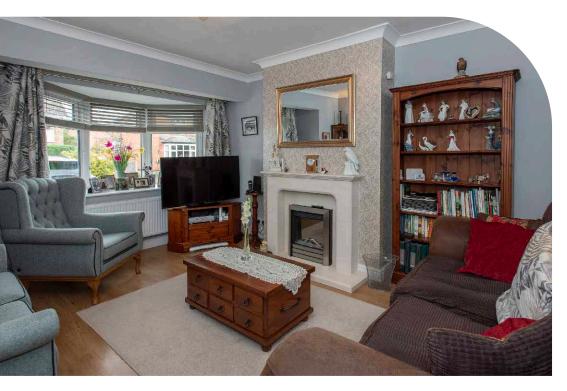

In brief the accommodation comprises, porch, entrance hallway, home office, wet room and utility room with sink and drainer unit and french doors onto garden. Lounge to the front elevation with a fireplace with electric fire, opening onto a dining room, garden room with french doors opening onto the garden. Refitted modern kitchen with built-in appliances, oven, hob, dishwasher, fridge freezer and microwave, and door to outside.