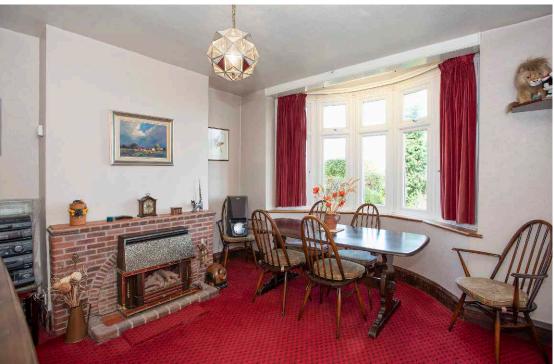

The flexible family accommodation briefly offers, Entrance Hall, Dining Room with bay window, Living Room which over looks the rear garden. Extended Kitchen, again with a view of the rear garden. To the first floor there are three bedrooms and a family bathroom. Externally there is direct vehicular access to a driveway and Garage.

## **Ground Floor** Approx. 57.6 sq. metres (620.2 sq. feet) Kitchen 3.91m x 2.84m (12'10" x 9'4") **Lounge** 3.48m x 3.34m (11'5" x 10'11") Entrance Hall **Storage** 5.16m x 1.76m (16'11" x 5'9") Dining Room 3.25m (10'8") plus bay x 3.57m (11'9")