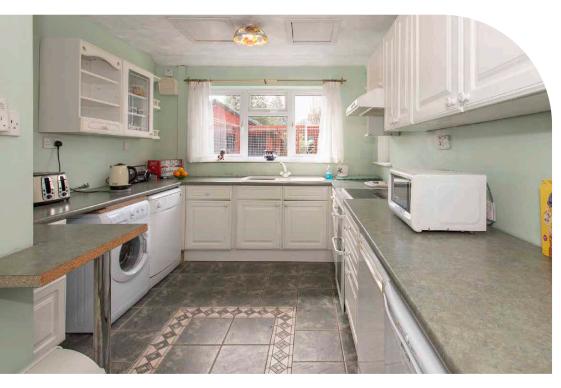

The flexible family accommodation briefly offers, Entrance Hall, Dining Room with bay window, Living Room which over looks the rear garden. Extended Kitchen, again with a view of the rear garden. To the first floor there are three bedrooms and a family bathroom. Externally there is direct vehicular access to a driveway and Garage.

## **Ground Floor** Approx. 57.6 sq. metres (620.2 sq. feet) Kitchen 3.91m x 2.84m (12'10" x 9'4") **Lounge** 3.48m x 3.34m (11'5" x 10'11") Entrance Hall **Storage** 5.16m x 1.76m (16'11" x 5'9") Dining Room 3.25m (10'8") plus bay x 3.57m (11'9")