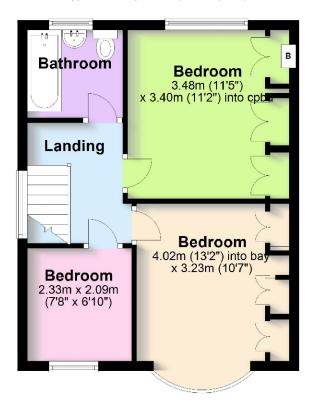

twork of commuter roads. There are a number of other local amenities including shops, pubs/eateries, a convenience store, Finham & Hearsall Golf Clubs and the War Memorial Park. The University of Warwick and Jaguar Landrover in Whitley are also a short commute away by car or public transport.

Finham is situated on the aspirational south side of Coventry and commands a healthy property market where prices have risen in recent years, providing good investment prospects for potential buyers.

## **Ground Floor** Approx. 57.6 sq. metres (620.2 sq. feet) Kitchen 3.91m x 2.84m (12'10" x 9'4") **Lounge** 3.48m x 3.34m (11'5" x 10'11") Entrance Hall **Storage** 5.16m x 1.76m (16'11" x 5'9") Dining Room 3.25m (10'8") plus bay x 3.57m (11'9")

First Floor

Approx. 37.4 sq. metres (403.1 sq. feet)