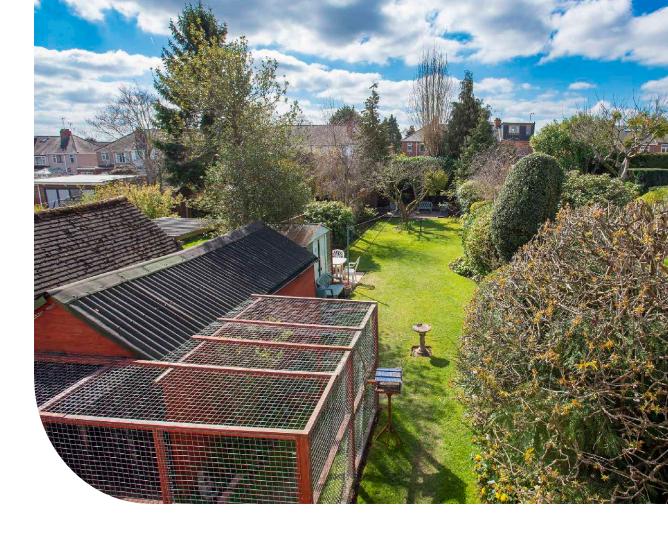

## THE PROPERTY

This traditional semi-detached property is offered for sale with no upward chain. One of the great features of this property is the superb rear garden which is an excellent size and enjoys a sunny southerly aspect. The spacious home is also situated within the popular Finham Park School catchment area.

The flexible family accommodation briefly offers, Entrance Hall, Dining Room with bay window, Living Room which over looks the rear garden. Extended Kitchen, again with a view of the rear garden. To the first floor there are three bedrooms and a family bathroom. Externally there is direct vehicular access to a driveway and Garage.