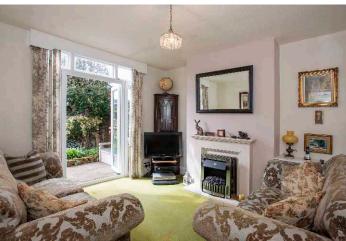

The flexible family accommodation briefly offers, Entrance Hall, Dining Room with bay window, Living Room which over looks the rear garden. Extended Kitchen, again with a view of the rear garden. To the first floor there are three bedrooms and a family bathroom. Externally there is direct vehicular access to a driveway and Garage.

## **Ground Floor** Approx. 57.6 sq. metres (620.2 sq. feet) Kitchen 3.91m x 2.84m (12'10" x 9'4") **Lounge** 3.48m x 3.34m (11'5" x 10'11") Entrance Hall **Storage** 5.16m x 1.76m (16'11" x 5'9") Dining Room 3.25m (10'8") plus bay x 3.57m (11'9")