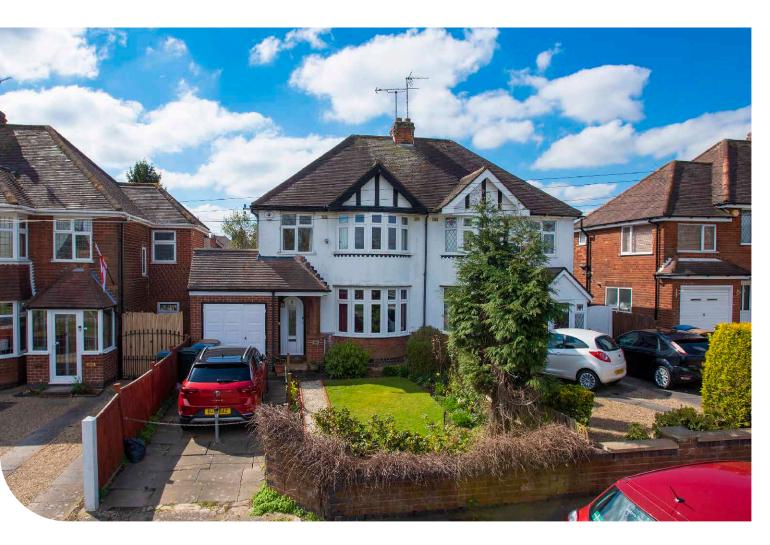

## 198 KENPAS HIGHWAY

COVENTRY, CV3 6PB

- 3 Bedroom Semi Detached Property
- Further Potential Large South Facing Garden

## THE PROPERTY

This traditional semi-detached property is offered for sale with no upward chain. One of the great features of this property is the superb rear garden which is an excellent size and enjoys a sunny southerly aspect. The spacious home is also situated within the popular Finham Park School catchment area.

The flexible family accommodation briefly offers, Entrance Hall, Dining Room with bay window, Living Room which over looks the rear garden. Extended Kitchen, again with a view of the rear garden. To the first floor there are three bedrooms and a family bathroom. Externally there is direct vehicular access to a driveway and Garage.