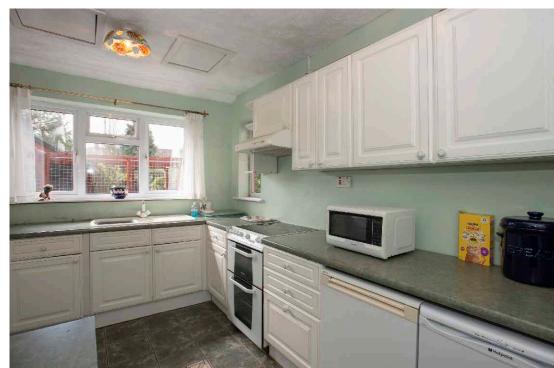

The flexible family accommodation briefly offers, Entrance Hall, Dining Room with bay window, Living Room which over looks the rear garden. Extended Kitchen, again with a view of the rear garden. To the first floor there are three bedrooms and a family bathroom. Externally there is direct vehicular access to a driveway and Garage.

## **Ground Floor** Approx. 57.6 sq. metres (620.2 sq. feet) Kitchen 3.91m x 2.84m (12'10" x 9'4") **Lounge** 3.48m x 3.34m (11'5" x 10'11") Entrance Hall **Storage** 5.16m x 1.76m (16'11" x 5'9") Dining Room 3.25m (10'8") plus bay x 3.57m (11'9")